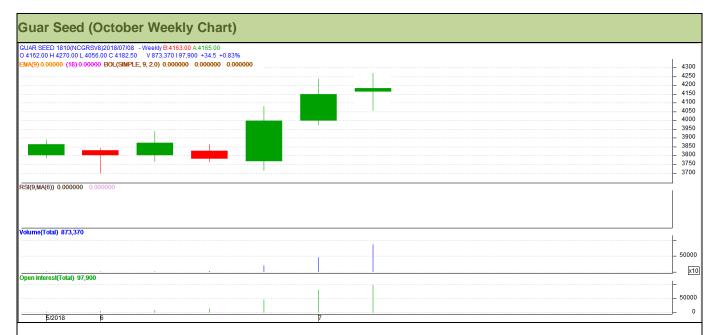

### Technical Analysis (Guar Seed)

(Back to Table of Contents)

Commodity: Guar Seed Exchange: NCDEX Contract: October Expiry: October 20, 2018

#### Technical Commentary:

- Rise in price and open interest indicates long buildup.
- RSI is moving in neutral region.
- Last candlestick depicts bullishness in market.
- Prices closed above 9 and 18 day EMAs.

Strategy: Buy

| Weekly Supports & Resistances |       | <b>S</b> 1 | S2    | PCP        | R1     | R2   |      |
|-------------------------------|-------|------------|-------|------------|--------|------|------|
| Guar Seed                     | NCDEX | October    | 4030  | 3965       | 4182.5 | 4475 | 4550 |
| Weekly Trade Call             |       | Call       | Entry | T1         | T2     | SL   |      |
| Guar Seed                     | NCDEX | October    | Buy   | Above 4180 | 4295   | 4380 | 4111 |