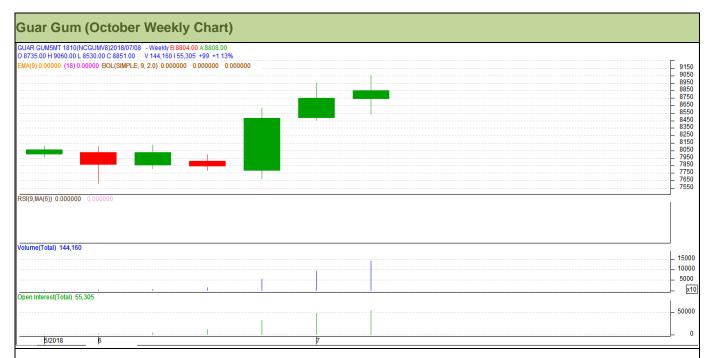

#### **Technical Analysis (Guar Gum)**

(Back to Table of Contents)

Commodity: Guar Gum Exchange: NCDEX Contract: October Expiry: October 20, 2018

### Technical Commentary:

- Rise in price and open interest indicates long buildup.
- RSI is moving in neutral region.
- Last candlestick depicts bullishness in market.
- Prices closed above 9 and 18 day EMAs.

| 9 | tr | at | Δ  | a |    | R | uγ |  |
|---|----|----|----|---|----|---|----|--|
| J | u  | aı | ·C | ч | ٧. | _ | uν |  |

| Weekly Supports & Resistances |       |         | S1    | S2         | PCP  | R1   | R2   |
|-------------------------------|-------|---------|-------|------------|------|------|------|
| Guar Gum                      | NCDEX | October | 8495  | 8310       | 8851 | 9465 | 9545 |
| Weekly Trade Call             |       | Call    | Entry | T1         | T2   | SL   |      |
| Guar Gum                      | NCDEX | October | Buy   | Above 8840 | 9135 | 9340 | 8663 |