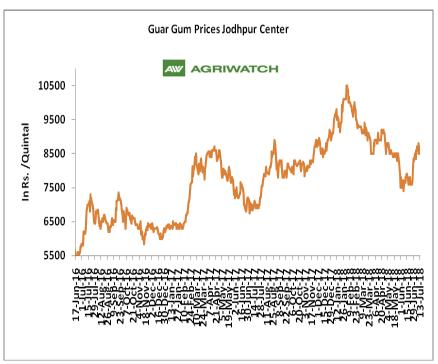

#### **Domestic Front**

- In the week ended 13<sup>th</sup> July'18, Guar seed weekly average prices increased by Rs 119.88/- qtl during the week compared to previous week and settled at Rs 4318 per quintal.
- In addition, Guar gum weekly price increased by Rs 200.00 per quintal and settled at Rs. 8642 per quintal. Firm demand for guar gum from domestic as well as overseas market kept prices at higher side in previous week.
- According to third advance estimate for 2017-18, issued by Gujarat's Department of Agriculture for Guar seed, the area, production and yield are 213000 hectares, 146000 tonnes and 683 kg/hectare respectively. As per final estimate for 2016-17 issued by Gujarat's Department of Agriculture for Guar seed the area, production and yield are 223000 hectares, 167000 tonnes and 749 kg/hectare.
- According to third advance estimate for 2017-18, issued by Rajasthan's Department of Agriculture for Guar seed, the area, production and yield are 3432293 hectares, 1244830 tonnes and 363 kg/hectare respectively. As per final estimate estimate for 2016-17 issued by Gujarat's Department of Agriculture for Guar seed the area, production and yield are 3530007 hectares, 1404819 tonnes and 398 kg/hectare.

As per trade sources, export of guar gum has increased in the month of May by 18.51 percent compared to previous month. India exported around 32331 tonnes of guar gum in the month of May at an average FoB of \$ 1838.08 per tonne compared to 27282 tonnes in April at an average FoB of \$ 1884.02 per tonne. Export demand is normal as of now. Furthermore, export of guar split has also increased in the month of May. Exports in the month of May are up by around 86.20% compared to previous month. India exported around 5480 tonnes of guar split in the month of May at an average FoB of \$ 1460.89 per tonne.