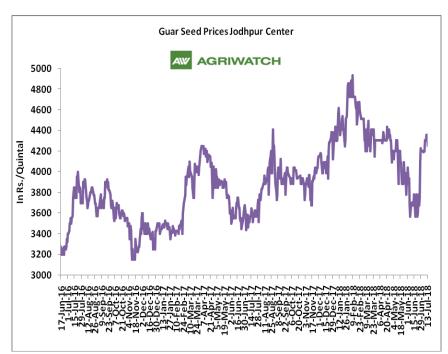

#### Domestic Guar Seed Market Summary

All India weekly average prices decreased by 1.92 percent to Rs. 3613.54 per quintal during the week ended 15th July 2018. Guar seed average price were ruling at Rs 3684.20 per quintal during 01-08 July 2018. As compared to prices in the week 09-15 July 2017, the prices are firm by 2.86 percent. Prices are expected to remain steady to firm in coming days.

Guar seed future October contract touched a low of Rs 4056.00 per quintal before closing at Rs 4182.50 per quintal in last week. As per trade sources, guar is likely to be bearish with small technical recoveries in coming weeks and touch Rs 3850.00-3890.00 per quintal. Export demand of guar gum is normal. Acreage for guar seed is expected to be lower this year due to lower returns in guar compared to other competitive crops.

#### **Domestic Front**

- In the week ended 13<sup>th</sup> July'18, Guar seed weekly average prices increased by Rs 119.88/- qtl during the week compared to previous week and settled at Rs 4318 per quintal.
- In addition, Guar gum weekly price increased by Rs 200.00 per quintal and settled at Rs. 8642 per quintal. Firm demand for guar gum from domestic as well as overseas market kept prices at higher side in previous week.
- According to third advance estimate for 2017-18, issued by Gujarat's Department of Agriculture for Guar seed, the area, production and yield are 213000 hectares, 146000 tonnes and 683 kg/hectare respectively. As per final estimate for 2016-17 issued by Gujarat's Department of Agriculture for Guar seed the area, production and yield are 223000 hectares, 167000 tonnes and 749 kg/hectare.
- According to third advance estimate for 2017-18, issued by Rajasthan's Department of Agriculture for Guar seed, the area, production and yield are 3432293 hectares, 1244830 tonnes and 363 kg/hectare respectively. As per final estimate estimate for 2016-17 issued by Gujarat's Department of Agriculture for Guar seed the area, production and yield are 3530007 hectares, 1404819 tonnes and 398 kg/hectare.