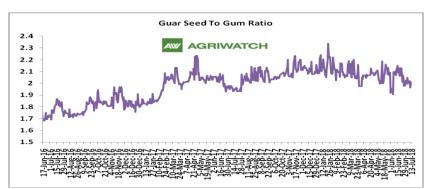

## **Guar Seed to Gum Ratio**

Ratio of guar seed to guar gum for week ended 13<sup>th</sup> july'18 is 2.00, lower compared to last week's 2.01

Weak overseas demand of gum and good demand of seed from millers has decreased the overall ratio.