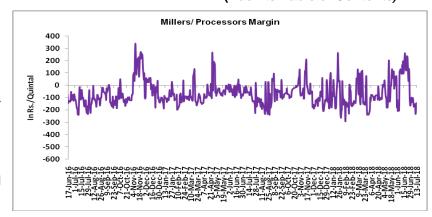

#### Millers/Processors Margin

In the week ended 13<sup>th</sup> July'18, average crush margin is Rs. -176.85/Quintal, compared to last week's -126.93/Quintal. Therefore, crushing is not favorable for Millers/Processors.

Higher degree of increase in guar seed prices compared to guar gum prices, led the margin down this week.