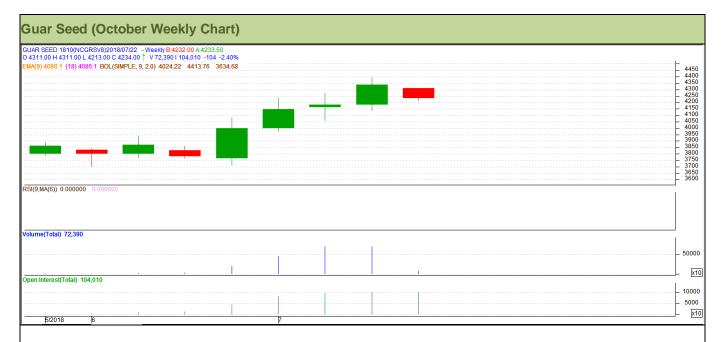

## Technical Analysis (Guar Seed)

(Back to Table of Contents)

Commodity: Guar Seed Exchange: NCDEX Contract: October Expiry: October 20, 2018

### Technical Commentary:

- Rise in price and open interest indicates long buildup.
- RSI is moving in overbought region.
- Last candlestick depicts bearishness in market.
- Prices closed above 9 and 18 day EMAs.

| Strategy: Sell |
|----------------|
|----------------|

| Weekly Supports & Resistances |       |         | S1    | S2         | PCP  | R1   | R2   |
|-------------------------------|-------|---------|-------|------------|------|------|------|
| Guar Seed                     | NCDEX | October | 4025  | 3975       | 4338 | 4545 | 4630 |
| Weekly Trade Call             |       | Call    | Entry | T1         | T2   | SL   |      |
| Guar Seed                     | NCDEX | October | Sell  | Below 4345 | 4185 | 4080 | 4441 |