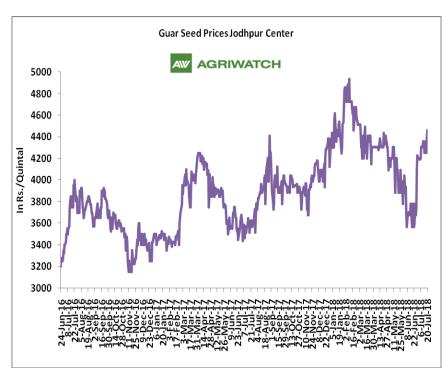

#### **Domestic Guar Seed Market Summary**

All India weekly average prices increased by 0.31 percent to Rs. 3624.74 per quintal during the week ended 23rd July 2018. Guar seed average price were ruling at Rs 3613.54 per quintal during 09-15 July 2018. As compared to prices in the week 16-23 July 2017, the prices are firm by 1.85 percent. Prices are expected to remain steady to weak in coming days.

Guar seed future October contract touched a high of Rs 4394.00 per quintal before closing at Rs 4338.00 per quintal in last week. As per trade sources, guar is likely to be bearish with small technical recoveries in coming weeks and touch Rs 4000.00-4050.00 per quintal. Export demand of guar gum is normal. Acreage for guar seed is expected to be lower this year due to lower returns in guar compared to other competitive crops.

#### **Domestic Front**

- In the week ended 20<sup>th</sup> July'18, Guar seed weekly average prices increased by Rs 56.88/- qtl during the week compared to previous week and settled at Rs 4375 per quintal.
- In addition, Guar gum weekly price increased by Rs 191.67 per quintal and settled at Rs. 8833 per quintal. Firm demand for guar gum from domestic as well as overseas market kept prices at higher side in previous week.
- According to third advance estimate for 2017-18, issued by Gujarat's Department of Agriculture for Guar seed, the area, production and yield are 213000 hectares, 146000 tonnes and 683 kg/hectare respectively. As per final estimate for 2016-17 issued by Gujarat's Department of Agriculture for Guar seed the area, production and yield are 223000 hectares, 167000 tonnes and 749 kg/hectare.
- According to third advance estimate for 2017-18, issued by Rajasthan's Department of Agriculture for Guar seed, the area, production and yield are 3432293 hectares, 1244830 tonnes and 363 kg/hectare respectively. As per final estimate estimate for 2016-17 issued by Gujarat's Department of Agriculture for Guar seed the area, production and yield are 3530007 hectares, 1404819 tonnes and 398 kg/hectare.