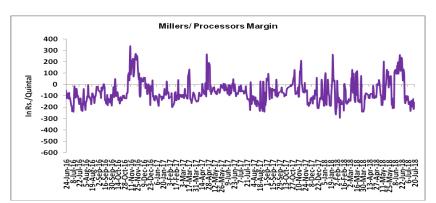

#### Millers/Processors Margin

(Back to Table of Contents)

In the week ended 20<sup>th</sup> July'18, average crush margin is Rs. -175.00/Quintal, compared to last week's -176.85/Quintal. Therefore, crushing is not favorable for Millers/Processors.

Higher degree of increase in guar gum prices compared to guar seed prices led the margin up this week.