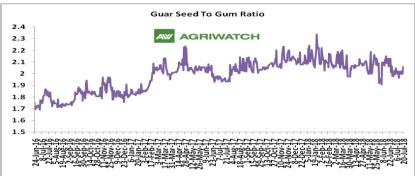

### **Guar Seed to Gum Ratio**

Ratio of guar seed to guar gum for week ended 20<sup>th</sup> july'18 is 2.02, lower compared to last week's 2.00

Overall, buoyant demand of gum from overseas and good demand of seed from millers has increased the overall ratio.