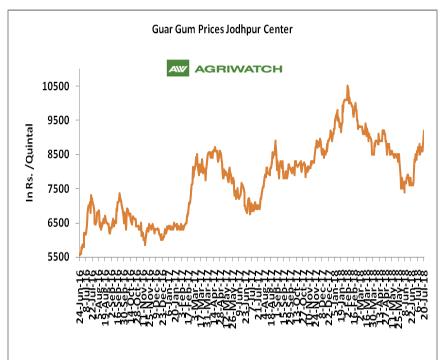

As per trade sources, export of guar gum has decreased in the month of June by 30.01 percent compared to previous month. India exported around 22630 tonnes of guar gum in the month of June at an average FoB of \$ 1734.54 per tonne compared to 32331 tonnes in May at an average FoB of \$ 1838.09 per tonne. Export demand is normal as of now.

#### **Domestic Front**

- In the week ended 20<sup>th</sup> July'18, Guar seed weekly average prices increased by Rs 56.88/- qtl during the week compared to previous week and settled at Rs 4375 per quintal.
- In addition, Guar gum weekly price increased by Rs 191.67 per quintal and settled at Rs. 8833 per quintal. Firm demand for guar gum from domestic as well as overseas market kept prices at higher side in previous week.
- According to third advance estimate for 2017-18, issued by Gujarat's Department of Agriculture for Guar seed, the area, production and yield are 213000 hectares, 146000 tonnes and 683 kg/hectare respectively. As per final estimate for 2016-17 issued by Gujarat's Department of Agriculture for Guar seed the area, production and yield are 223000 hectares, 167000 tonnes and 749 kg/hectare.
- According to third advance estimate for 2017-18, issued by Rajasthan's Department of Agriculture for Guar seed, the area, production and yield are 3432293 hectares, 1244830 tonnes and 363 kg/hectare respectively. As per final estimate estimate for 2016-17 issued by Gujarat's Department of Agriculture for Guar seed the area, production and yield are 3530007 hectares, 1404819 tonnes and 398 kg/hectare.