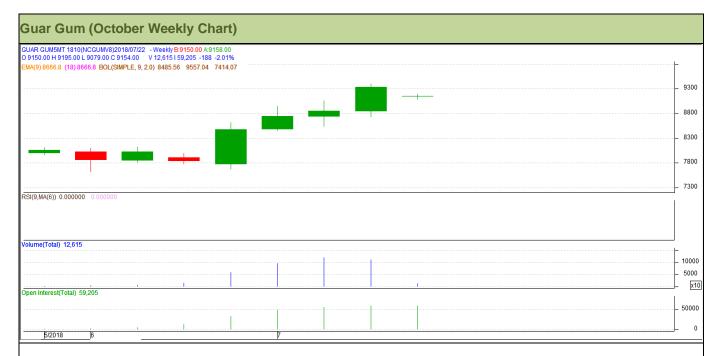

### Technical Analysis (Guar Gum)

(Back to Table of Contents)

Commodity: Guar Gum Exchange: NCDEX Contract: October Expiry: October 20, 2018

## Technical Commentary:

- Rise in price and open interest indicates long buildup.
- RSI is moving in overbought region.
- Last candlestick depicts bullishness in market.
- Prices closed above 9 and 18 day EMAs.

Strategy: Sell

| Weekly Supports & Resistances |       |         | S1    | S2         | PCP  | R1   | R2   |
|-------------------------------|-------|---------|-------|------------|------|------|------|
| Guar Gum                      | NCDEX | October | 8745  | 8660       | 9342 | 9665 | 9750 |
| Weekly Trade Call             |       | Call    | Entry | T1         | T2   | SL   |      |
| Guar Gum                      | NCDEX | October | Sell  | Below 9350 | 9035 | 8850 | 9539 |