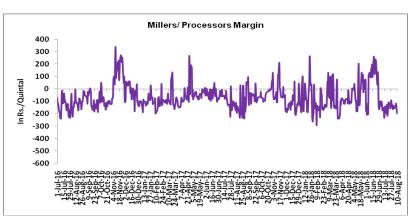

### Millers/Processors Margin

In the week ended 10<sup>th</sup> August'18, average crush margin is Rs. -154.65/Quintal, compared to last week's -143.47/Quintal. Therefore, crushing is not favorable for Millers/Processors.

Higher degree of increase in guar seed prices compared to guar gum prices, led the margin down this week.