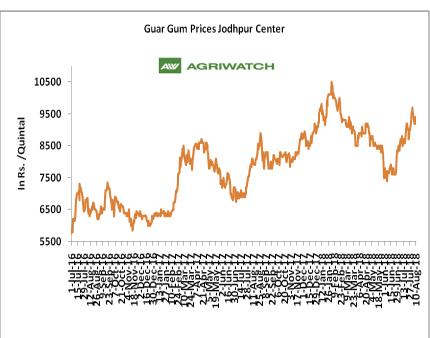

### **Domestic Front**

- ➤ In the week ended 10<sup>th</sup> August'18, Guar seed weekly average prices increased by Rs 3.50/- qtl during the week compared to previous week and settled at Rs 4532 per quintal.
- In addition, Guar gum weekly price decreased by Rs 125.00 per quintal and settled at Rs. 9317 per quintal. Weak demand for guar gum from domestic as well as overseas market kept prices at lower side in previous week.
- According to third advance estimate for 2017-18, issued by Gujarat's Department of Agriculture for Guar seed, the area, production and yield are 213000 hectares, 146000 tonnes and 683 kg/hectare respectively. As per final estimate for 2016-17 issued by Gujarat's Department of Agriculture for Guar seed the area, production and yield are 223000 hectares, 167000 tonnes and 749 kg/hectare.
- According to third advance estimate for 2017-18, issued by Rajasthan's Department of Agriculture for Guar seed, the area, production and yield are 3432293 hectares, 1244830 tonnes and 363 kg/hectare respectively. As per final estimate estimate for 2016-17 issued by Gujarat's Department of Agriculture for Guar seed the area, production and yield are 3530007 hectares, 1404819 tonnes and 398 kg/hectare.