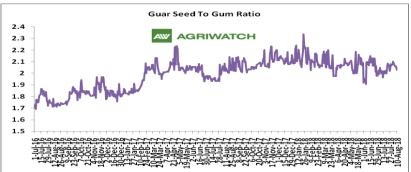

### **Guar Seed to Gum Ratio**

Ratio of guar seed to guar gum for week ended 10<sup>th</sup> August'18 is 2.06, lower compared to last week's 2.08

Weak overseas demand of gum and good demand of seed from millers has decreased the overall ratio.