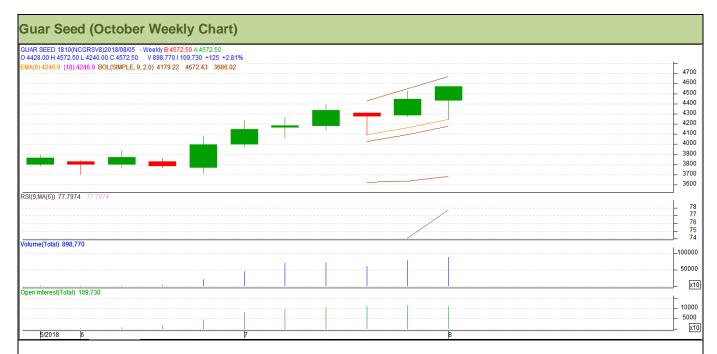

### Technical Analysis (Guar Seed)

(Back to Table of Contents)

Commodity: Guar Seed Exchange: NCDEX Contract: October Expiry: October 20, 2018

### Technical Commentary:

- Rise in price and fall in open interest indicates short covering.
- RSI is moving in overbought region.
- Prices closed above 9 and 18 day EMAs.

Strategy: Sell

| Weekly Supports & Resistances |       | <b>S</b> 1 | S2    | PCP        | R1      | R2   |      |
|-------------------------------|-------|------------|-------|------------|---------|------|------|
| Guar Seed                     | NCDEX | October    | 4305  | 4250       | 4572.50 | 4765 | 4805 |
| Weekly Trade Call             |       | Call       | Entry | T1         | T2      | SL   |      |
| Guar Seed                     | NCDEX | October    | Sell  | Below 4605 | 4450    | 4375 | 4698 |