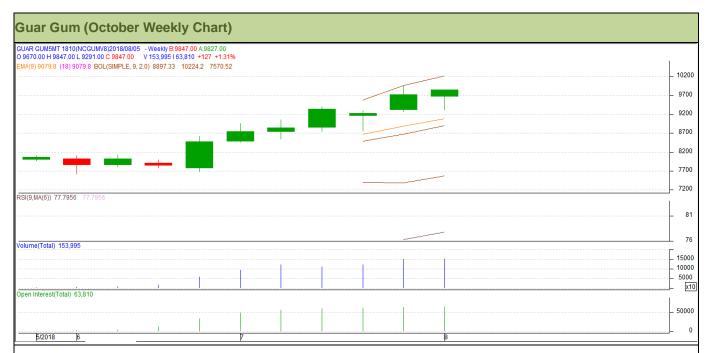

### **Technical Analysis (Guar Gum)**

(Back to Table of Contents)

Commodity: Guar Gum Exchange: NCDEX Contract: October Expiry: October 20, 2018

### Technical Commentary:

- Rise in price and fall in open interest indicates short covering.
- RSI is moving in overbought region.
- Prices closed above 9 and 18 day EMAs.

Strategy: Sell

| Weekly Supports & Resistances |       | S1      | S2    | PCP        | R1   | R2    |       |
|-------------------------------|-------|---------|-------|------------|------|-------|-------|
| Guar Gum                      | NCDEX | October | 9230  | 9115       | 9847 | 10210 | 10395 |
| Weekly Trade Call             |       | Call    | Entry | T1         | T2   | SL    |       |
| Guar Gum                      | NCDEX | October | Sell  | Below 9865 | 9580 | 9365  | 10036 |