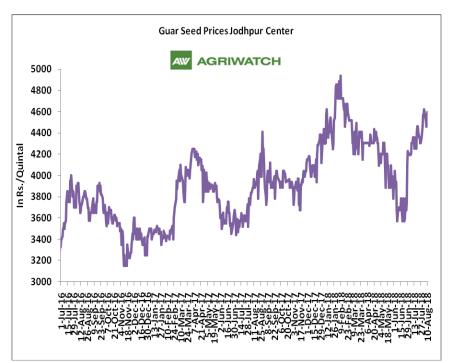

### **Domestic Guar Seed Market Summary**

All India weekly average prices increased by 3.10 percent to Rs. 3873.71 per quintal during the week ended 08th August 2018. Guar seed average price were ruling at Rs 3757.40 per quintal during 24-31 July 2018. As compared to prices in the week 01-08 August 2017, the prices are firm by 1.84 percent. Prices are expected to remain steady to weak in coming days.

Guar seed future October contract touched a high of Rs 4572.50 per quintal in last week. As per trade sources, guar is likely to be bearish with small technical recoveries in coming weeks and touch Rs 4300.00-4350.00 per quintal. Export demand of guar gum is normal. Acreage for guar seed is expected to be lower this year due to lower returns in guar compared to other competitive crops.

### **Domestic Front**

- ➤ In the week ended 10<sup>th</sup> August'18, Guar seed weekly average prices increased by Rs 3.50/- qtl during the week compared to previous week and settled at Rs 4532 per quintal.
- In addition, Guar gum weekly price decreased by Rs 125.00 per quintal and settled at Rs. 9317 per quintal. Weak demand for guar gum from domestic as well as overseas market kept prices at lower side in previous week.
- According to third advance estimate for 2017-18, issued by Gujarat's Department of Agriculture for Guar seed, the area, production and yield are 213000 hectares, 146000 tonnes and 683 kg/hectare respectively. As per final estimate for 2016-17 issued by Gujarat's Department of Agriculture for Guar seed the area, production and yield are 223000 hectares, 167000 tonnes and 749 kg/hectare.
- According to third advance estimate for 2017-18, issued by Rajasthan's Department of Agriculture for Guar seed, the area, production and yield are 3432293 hectares, 1244830 tonnes and 363 kg/hectare respectively. As per final estimate estimate for 2016-17 issued by Gujarat's Department of Agriculture for Guar seed the area, production and yield are 3530007 hectares, 1404819 tonnes and 398 kg/hectare.