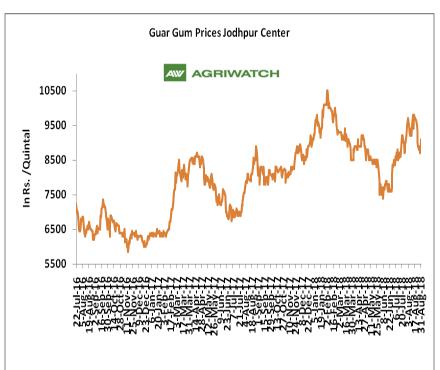

## **Domestic Front**

- ➢ In the week ended 31<sup>st</sup> August'18, Guar seed weekly average prices decreased by Rs 385.00/- qtl during the week compared to previous week and settled at Rs 4218 per quintal.
- In addition, Guar gum weekly price decreased by Rs 591.67 per quintal and settled at Rs. 8867 per quintal. Weak demand for guar gum from domestic as well as overseas market kept prices at lower side in previous week.
- According to fourth advance estimate for 2017-18, issued by Gujarat's Department of Agriculture for Guar seed, the area, production and yield are 205000 hectares, 140000 tonnes and 682 kg/hectare respectively. As per final estimate for 2016-17 issued by Gujarat's Department of Agriculture for Guar seed the area, production and yield are 223000 hectares, 167000 tonnes and 749 kg/hectare.
- According to fourth advance estimate for 2017-18, issued by Rajasthan's Department Agriculture for Guar seed, the area, production and yield are 3432293 hectares, 1244830 tonnes and 363 kg/hectare respectively. As per final estimate for 2016-17 issued by Rajasthan's Department Agriculture for Guar seed the area, production and yield are 3530007 hectares, 1404819 tonnes and 398 kg/hectare.

Higher degree of increase in guar gum prices compared to guar seed prices led the margin up this week.