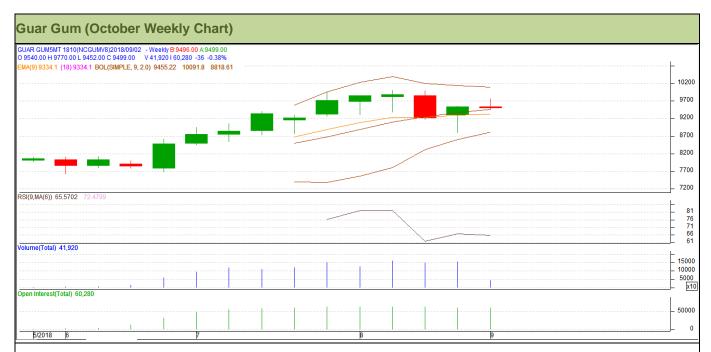

## Technical Analysis (Guar Gum)

(Back to Table of Contents)

Commodity: Guar Gum Exchange: NCDEX Contract: October Expiry: October 20, 2018

## Technical Commentary:

- Rise in price and fall in open interest indicates short covering.
- RSI is moving down in neutral region.
- Prices closed above 9 and 18 day EMAs.
- · Last candlestick depicts bearishness in market.

## Strategy: Sell

| Weekly Supports & Resistances |       | S1      | S2    | PCP        | R1   | R2   |       |
|-------------------------------|-------|---------|-------|------------|------|------|-------|
| Guar Gum                      | NCDEX | October | 8760  | 8655       | 9855 | 9945 | 10060 |
| Weekly Trade Call             |       | Call    | Entry | T1         | T2   | SL   |       |
| Guar Gum                      | NCDEX | October | Sell  | Below 9555 | 9210 | 8900 | 9762  |