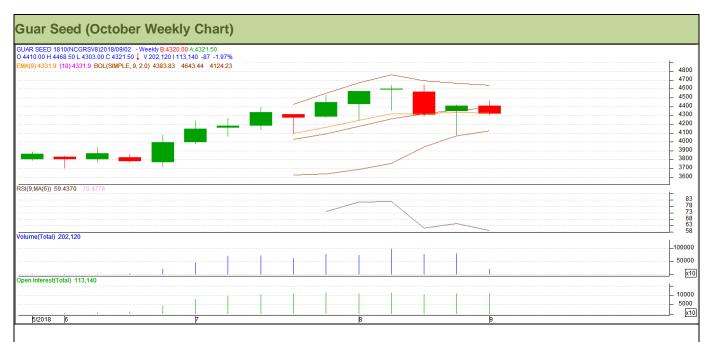

## Technical Analysis (Guar Seed)

(Back to Table of Contents)

Commodity: Guar Seed Exchange: NCDEX Contract: October Expiry: October 20, 2018

## Technical Commentary:

- Rise in price and open interest indicates long buildup.
- RSI is moving down in neutral region.
- Prices closed above 9 and 18 day EMAs.
- Last candlestick depicts bearishness in market.

| Strategy: | Sell |
|-----------|------|
| on arogy. | 00   |

| Weekly Supports & Resistances |       | S1      | S2    | PCP        | R1     | R2   |      |
|-------------------------------|-------|---------|-------|------------|--------|------|------|
| Guar Seed                     | NCDEX | October | 3920  | 3835       | 4408.5 | 4695 | 4790 |
| Weekly Trade Call             |       | Call    | Entry | T1         | T2     | SL   |      |
| Guar Seed                     | NCDEX | October | Sell  | Below 4420 | 4210   | 4025 | 4546 |