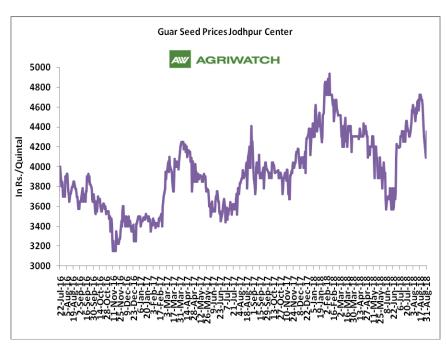

#### **Domestic Guar Seed Market Summary**

All India weekly average prices decreased by 8.64 percent to Rs. 3671.61 per quintal during the week ended 31st August 2018. Guar seed average price were ruling at Rs 4018.96 per quintal during 16-23 August 2018. As compared to prices in the week 24-31 August 2017, the prices are weak by 6.02 percent. Prices are expected to remain steady to weak in coming days.

Guar seed future October contract touched a low of Rs 4074.00 per quintal before closing at Rs 4408.50 per quintal in last week. As per trade sources, guar is likely to be bearish with small technical recoveries in coming weeks and touch Rs 4000.00-4050.00 per quintal. Export demand of guar gum is normal. Acreage for guar seed is expected to be lower this year due to lower returns in guar compared to other competitive crops.

## **Domestic Front**

- ➢ In the week ended 31<sup>st</sup> August'18, Guar seed weekly average prices decreased by Rs 385.00/- qtl during the week compared to previous week and settled at Rs 4218 per quintal.
- In addition, Guar gum weekly price decreased by Rs 591.67 per quintal and settled at Rs. 8867 per quintal. Weak demand for guar gum from domestic as well as overseas market kept prices at lower side in previous week.
- According to fourth advance estimate for 2017-18, issued by Gujarat's Department of Agriculture for Guar seed, the area, production and yield are 205000 hectares, 140000 tonnes and 682 kg/hectare respectively. As per final estimate for 2016-17 issued by Gujarat's Department of Agriculture for Guar seed the area, production and yield are 223000 hectares, 167000 tonnes and 749 kg/hectare.
- According to fourth advance estimate for 2017-18, issued by Rajasthan's Department Agriculture for Guar seed, the area, production and yield are 3432293 hectares, 1244830 tonnes and 363 kg/hectare respectively. As per final estimate for 2016-17 issued by Rajasthan's Department Agriculture for Guar seed the area, production and yield are 3530007 hectares, 1404819 tonnes and 398 kg/hectare.