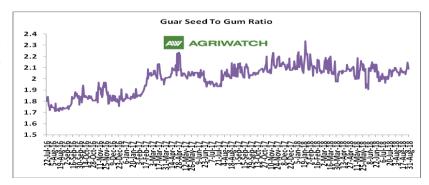

## **Guar Seed to Gum Ratio**

Ratio of guar seed to guar gum for week ended 31<sup>st</sup> August'18 is 2.10, higher compared to last week's 2.05

Overall, buoyant demand of gum from overseas and good demand of seed from millers has increased the overall ratio.