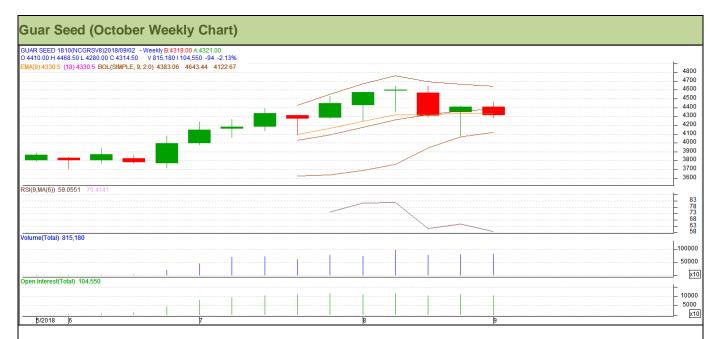

# Technical Analysis (Guar Seed)

(Back to Table of Contents)

Commodity: Guar Seed Exchange: NCDEX Contract: October Expiry: October 20, 2018

# Technical Commentary:

- Fall in price and open interest indicates long liquidation.
- RSI is moving down in neutral region.
- Prices closed above 9 and 18 day EMAs.
- Last candlestick depicts bearishness in market.

Strategy: Sell

| Weekly Supports & Resistances |       | <b>S</b> 1 | S2    | PCP        | R1     | R2   |      |
|-------------------------------|-------|------------|-------|------------|--------|------|------|
| Guar Seed                     | NCDEX | October    | 4000  | 3925       | 4314.5 | 4600 | 4690 |
| Weekly Trade Call             |       | Call       | Entry | T1         | T2     | SL   |      |
| Guar Seed                     | NCDEX | October    | Sell  | Below 4365 | 4200   | 4095 | 4464 |