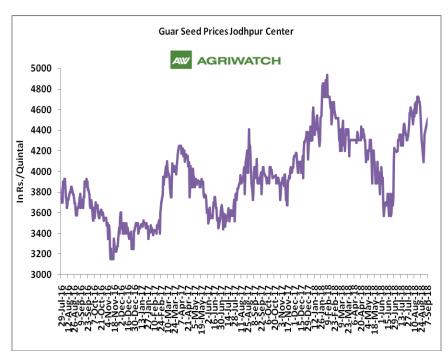

## **Domestic Guar Seed Market Summary**

All India weekly average prices increased by 6.07 percent to Rs. 3894.50 per quintal during the week ended 08th September 2018. Guar seed average price were ruling at Rs 3673.61 per quintal during 16-23 August 2018. As compared to prices in the week 01-08 September 2017, the prices are firm by 0.81 percent. Prices are expected to remain steady to weak in coming days.

Guar seed future October contract touched a low of Rs 4280.00 per quintal before closing at Rs 4314.50 per quintal in last week. As per trade sources, guar is likely to be bearish with small technical recoveries in coming weeks and touch Rs 3950.00-4000.00 per quintal. Export demand of guar gum is normal. Production for guar seed is lower this year.