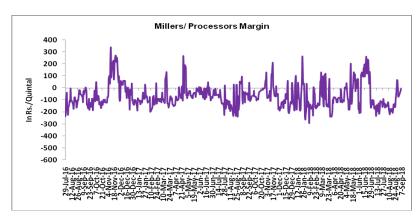

# Millers/Processors Margin

In the week ended 07<sup>th</sup> September, average crush margin is Rs. -2.25/Quintal, compared to last week's -8.37/Quintal. Therefore, crushing is not favorable for Millers/Processors.

Higher degree of increase in guar gum prices compared to guar seed prices led the margin up this week.