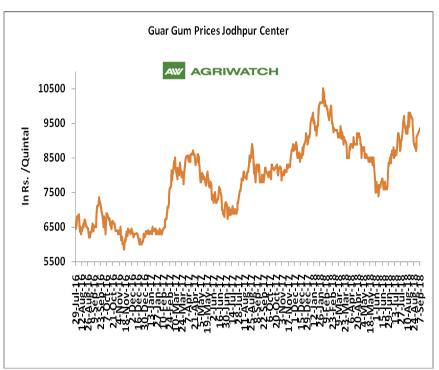

# **Domestic Front**

- ➢ In the week ended 07<sup>th</sup> September'18, Guar seed weekly average prices increased by Rs 297.50/- qtl during the week compared to previous week and settled at Rs 4515 per quintal.
- In addition, Guar gum weekly price increased by Rs 483.33 per quintal and settled at Rs. 9350 per quintal. Firm demand for guar gum from domestic as well as overseas market kept prices at higher side in previous week.
- According to fourth advance estimate for 2017-18, issued by Gujarat's Department of Agriculture for Guar seed, the area, production and yield are 205000 hectares, 140000 tonnes and 682 kg/hectare respectively. As per final estimate for 2016-17 issued by Gujarat's Department of Agriculture for Guar seed the area, production and yield are 223000 hectares, 167000 tonnes and 749 kg/hectare.
- According to fourth advance estimate for 2017-18, issued by Rajasthan's Department Agriculture for Guar seed, the area, production and yield are 3432293 hectares, 1244830 tonnes and 363 kg/hectare respectively. As per final estimate for 2016-17 issued by Rajasthan's Department Agriculture for Guar seed the area, production and yield are 3530007 hectares, 1404819 tonnes and 398 kg/hectare.