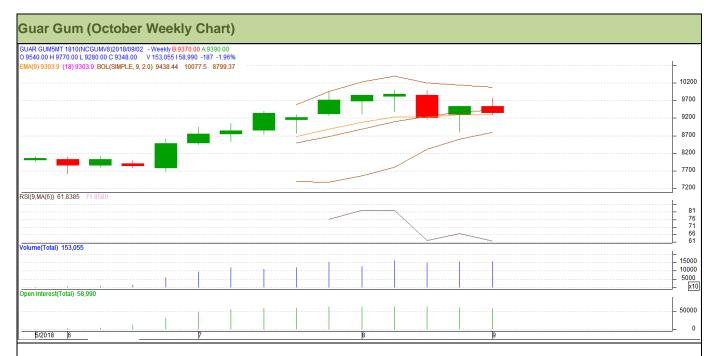

# Technical Analysis (Guar Gum)

(Back to Table of Contents)

Commodity: Guar Gum Exchange: NCDEX Contract: October Expiry: October 20, 2018

# Technical Commentary:

- Fall in price and open interest indicates long liquidation.
- RSI is moving down in neutral region.
- Prices closed above 9 and 18 day EMAs.
- Last candlestick depicts bearishness in market.

# Strategy: Sell

| Weekly Supports & Resistances |       |         | S1    | S2         | PCP  | R1   | R2   |
|-------------------------------|-------|---------|-------|------------|------|------|------|
| Guar Gum                      | NCDEX | October | 8810  | 8695       | 9348 | 9765 | 9870 |
| Weekly Trade Call             |       | Call    | Entry | T1         | T2   | SL   |      |
| Guar Gum                      | NCDEX | October | Sell  | Below 9450 | 9165 | 8940 | 9621 |