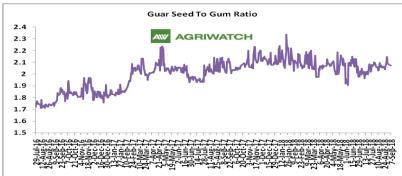

# **Guar Seed to Gum Ratio**

Ratio of guar seed to guar gum for week ended 07<sup>th</sup> September'18 is 2.07, lower compared to last week's 2.10

Weak overseas demand of gum and good demand of seed from millers has decreased the overall ratio.