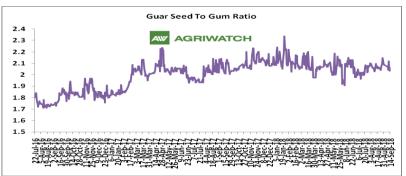

# **Guar Seed to Gum Ratio**

Ratio of guar seed to guar gum for week ended 14<sup>th</sup> September'18 is 2.06, lower compared to last week's 2.07

Weak overseas demand of gum and good demand of seed from millers has decreased the overall ratio.