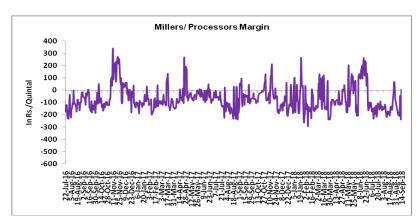

### Millers/Processors Margin

In the week ended 14<sup>th</sup> September, average crush margin is Rs. - 141.44/Quintal, compared to last week's - 202.25/Quintal. Therefore, crushing is not favorable for Millers/Processors.

Higher degree of increase in guar gum prices compared to guar seed prices led the margin up this week.