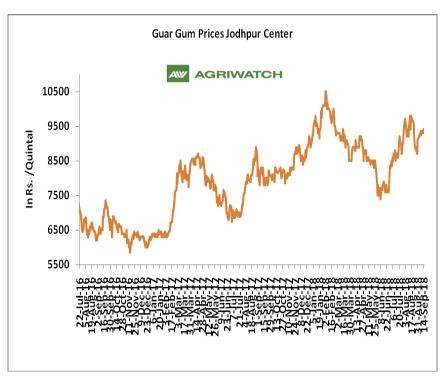

## **Domestic Front**

- In the week ended 14<sup>th</sup> September'18, Guar seed weekly average prices increased by Rs 6.13/- qtl during the week compared to previous week and settled at Rs 4521 per quintal.
- In addition, Guar gum weekly price decreased by Rs 20.83 per quintal and settled at Rs. 9329 per quintal. Weak demand for guar gum from domestic as well as overseas market kept prices at lower side in previous week.
- According to fourth advance estimate for 2017-18, issued by Gujarat's Department of Agriculture for Guar seed, the area, production and yield are 205000 hectares, 140000 tonnes and 682 kg/hectare respectively. As per final estimate for 2016-17 issued by Gujarat's Department of Agriculture for Guar seed the area, production and yield are 223000 hectares, 167000 tonnes and 749 kg/hectare.
- According to fourth advance estimate for 2017-18, issued by Rajasthan's Department Agriculture for Guar seed, the area, production and yield are 3432293 hectares, 1244830 tonnes and 363 kg/hectare respectively. As per final estimate for 2016-17 issued by Rajasthan's Department Agriculture for Guar seed the area, production and yield are 3530007 hectares, 1404819 tonnes and 398 kg/hectare.

Higher degree of increase in guar gum prices compared to guar seed prices led the margin up this week.