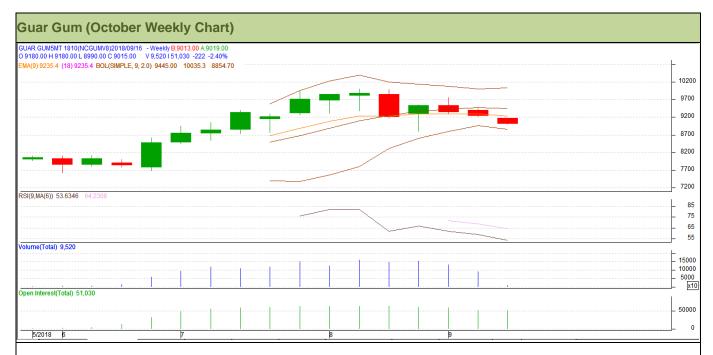

# Technical Analysis (Guar Gum)

(Back to Table of Contents)

Commodity: Guar Gum Exchange: NCDEX Contract: October Expiry: October 20, 2018

# Technical Commentary:

- Fall in price and open interest indicates long liquidation.
- RSI is moving down in neutral region.
- Prices closed below 9 and 18 day EMAs.
- Last candlestick depicts bearishness in market.

Strategy: Sell

| Weekly Supports & Resistances |       | S1      | S2    | PCP        | R1   | R2   |      |
|-------------------------------|-------|---------|-------|------------|------|------|------|
| Guar Gum NCDEX October        |       | 8515    | 8410  | 9237       | 9555 | 9670 |      |
| Weekly Trade Call             |       | Call    | Entry | T1         | T2   | SL   |      |
| Guar Gum                      | NCDEX | October | Sell  | Below 9200 | 8845 | 8630 | 9413 |