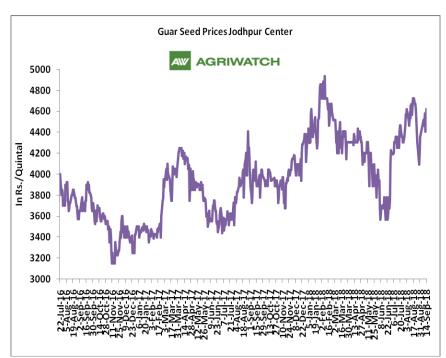

#### **Domestic Guar Seed Market Summary**

All India weekly average prices increased by 0.09 percent to Rs. 3885.38 per quintal during the week ended 15th September 2018. Guar seed average price were ruling at Rs 3882.02 per quintal during 24-31 August 2018. As compared to prices in the week 09-15 September 2017, the prices are firm by 4.09 percent. Prices are expected to remain steady to weak in coming days.

Guar seed future October contract touched a low of Rs 4251.00 per quintal before closing at Rs 4269.50 per quintal in last week. As per trade sources, guar is likely to be bearish with small technical recoveries in coming weeks and touch Rs 4000.00-4050.00 per quintal. Export demand of guar gum is normal. Production for guar seed is lower this year.

## **Domestic Front**

- In the week ended 14<sup>th</sup> September'18, Guar seed weekly average prices increased by Rs 6.13/- qtl during the week compared to previous week and settled at Rs 4521 per quintal.
- In addition, Guar gum weekly price decreased by Rs 20.83 per quintal and settled at Rs. 9329 per quintal. Weak demand for guar gum from domestic as well as overseas market kept prices at lower side in previous week.
- According to fourth advance estimate for 2017-18, issued by Gujarat's Department of Agriculture for Guar seed, the area, production and yield are 205000 hectares, 140000 tonnes and 682 kg/hectare respectively. As per final estimate for 2016-17 issued by Gujarat's Department of Agriculture for Guar seed the area, production and yield are 223000 hectares, 167000 tonnes and 749 kg/hectare.
- According to fourth advance estimate for 2017-18, issued by Rajasthan's Department Agriculture for Guar seed, the area, production and yield are 3432293 hectares, 1244830 tonnes and 363 kg/hectare respectively. As per final estimate for 2016-17 issued by Rajasthan's Department Agriculture for Guar seed the area, production and yield are 3530007 hectares, 1404819 tonnes and 398 kg/hectare.