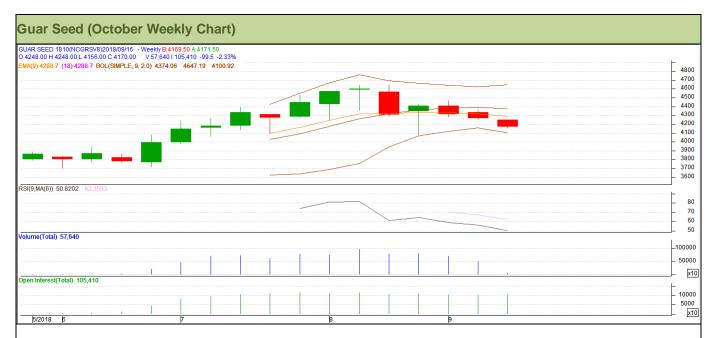

# Technical Analysis (Guar Seed)

(Back to Table of Contents)

Commodity: Guar Seed Exchange: NCDEX Contract: October Expiry: October 20, 2018

# Technical Commentary:

- Fall in price and open interest indicates long liquidation.
- RSI is moving down in neutral region.
- Prices closed below 9 and 18 day EMAs.
- Last candlestick depicts bearishness in market.

Strategy: Sell

| Weekly Supports & Resistances |       | <b>S</b> 1 | S2    | PCP        | R1     | R2   |      |
|-------------------------------|-------|------------|-------|------------|--------|------|------|
| Guar Seed                     | NCDEX | October    | 3950  | 3905       | 4269.5 | 4400 | 4435 |
| Weekly Trade Call             |       | Call       | Entry | T1         | T2     | SL   |      |
| Guar Seed                     | NCDEX | October    | Sell  | Below 4255 | 4105   | 4020 | 4345 |