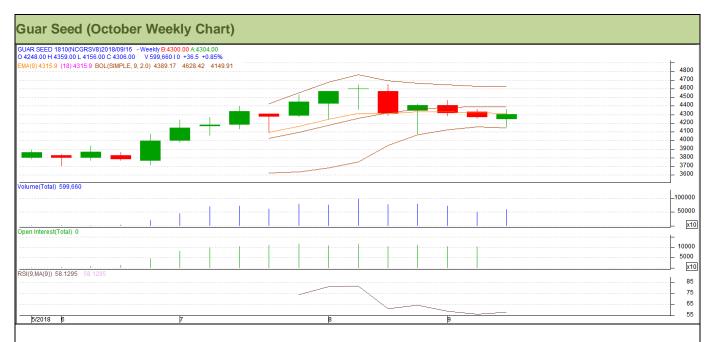

## Technical Analysis (Guar Seed)

(Back to Table of Contents)

Commodity: Guar Seed Exchange: NCDEX Contract: October Expiry: October 20, 2018

## Technical Commentary:

- Rise in price and open interest indicates long buildup.
- RSI is moving sideways in neutral region.
- Prices closed below 9 and 18 day EMAs.
- Last candlestick depicts bearishness in market.

Strategy: Sell

| Weekly Supports & Resistances |       | <b>S</b> 1 | S2    | PCP        | R1   | R2   |      |
|-------------------------------|-------|------------|-------|------------|------|------|------|
| Guar Seed                     | NCDEX | October    | 4015  | 3955       | 4306 | 4460 | 4505 |
| Weekly Trade Call             |       | Call       | Entry | T1         | T2   | SL   |      |
| Guar Seed                     | NCDEX | October    | Sell  | Below 4320 | 4185 | 4100 | 4401 |