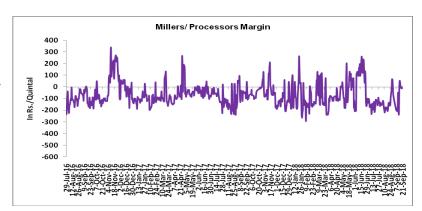

#### Millers/Processors Margin

(Back to Table of Contents)

In the week ended 21<sup>st</sup> September, average crush margin is Rs. 3.42/Quintal, compared to last week's -141.44/Quintal. Therefore, crushing is favorable for Millers/Processors.

Higher degree of increase in guar gum prices compared to guar seed prices led the margin up this week.