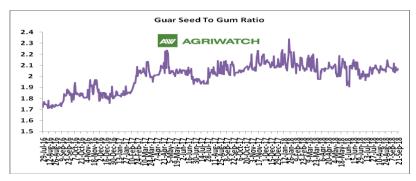

## **Guar Seed to Gum Ratio**

Ratio of guar seed to guar gum for week ended 21<sup>st</sup> September'18 is 2.05, lower compared to last week's 2.06

Weak overseas demand of gum and good demand of seed from millers has decreased the overall ratio.