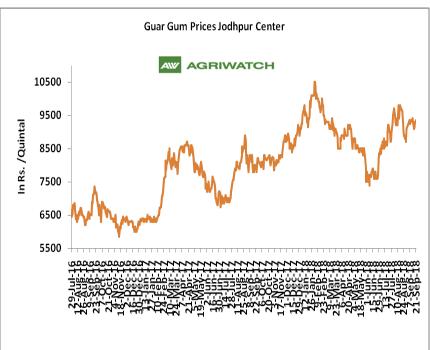

As per trade sources, export of guar gum has decreased in the month of August by 11.12 percent compared to previous month. India exported around 23771 tonnes of guar gum in the month of August at an average FoB of \$ 1772.92 per tonne compared to 21797 tonnes in July at an average FoB of \$ 1745.68 per tonne. Export demand is normal as of now.

#### **Domestic Front**

- In the week ended 21<sup>st</sup> September'18, Guar seed weekly average prices decreased by Rs 36.75/- qtl during the week compared to previous week and settled at Rs 4484 per quintal.
- In addition, Guar gum weekly price decreased by Rs 79.17 per quintal and settled at Rs. 9250 per quintal. Weak demand for guar gum from domestic as well as overseas market kept prices at lower side in previous week.
- According to fourth advance estimate for 2017-18, issued by Gujarat's Department of Agriculture for Guar seed, the area, production and yield are 205000 hectares, 140000 tonnes and 682 kg/hectare respectively. As per final estimate for 2016-17 issued by Gujarat's Department of Agriculture for Guar seed the area, production and yield are 223000 hectares, 167000 tonnes and 749 kg/hectare.
- According to fourth advance estimate for 2017-18, issued by Rajasthan's Department Agriculture for Guar seed, the area, production and yield are 3432293 hectares, 1244830 tonnes and 363 kg/hectare respectively. As per final estimate for 2016-17 issued by Rajasthan's Department Agriculture for Guar seed the area, production and yield are 3530007 hectares, 1404819 tonnes and 398 kg/hectare.

## Technical Analysis (Guar Gum)

(Back to Table of Contents)

Commodity: Guar Gum Exchange: NCDEX Contract: October Expiry: October 20, 2018

#### Technical Commentary:

- Rise in price and open interest indicates long buildup.
- RSI is moving sideways in neutral region.
- Prices closed below 9 and 18 day EMAs.
- · Last candlestick depicts bearishness in market.

## Strategy: Sell

| Weekly Supports & Resistances |       |         | S1    | S2         | PCP  | R1   | R2   |
|-------------------------------|-------|---------|-------|------------|------|------|------|
| Guar Gum                      | NCDEX | October | 8620  | 8525       | 9302 | 9695 | 9790 |
| Weekly Trade Call             |       | Call    | Entry | T1         | T2   | SL   |      |
| Guar Gum                      | NCDEX | October | Sell  | Below 9320 | 8995 | 8770 | 9515 |