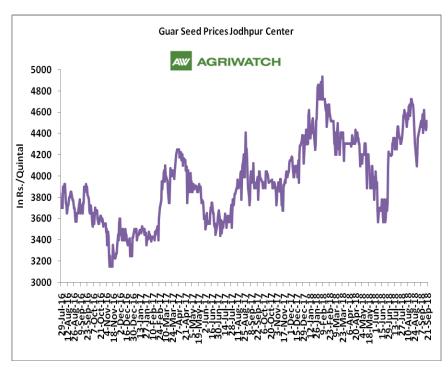

#### Domestic Guar Seed Market Summary

All India weekly average prices decreased by 1.42 percent to Rs. 3830.32 per quintal during the week ended 23rd September 2018. Guar seed average price were ruling at Rs 3885.38 per quintal during 09-15 September 2018. As compared to prices in the week 16-23 September 2017, the prices are weak by 2.79 percent. Prices are expected to remain steady to weak in coming days.

Guar seed future October contract touched a low of Rs 4156.00 per quintal before closing at Rs 4306.00 per quintal in last week. As per trade sources, guar is likely to be bearish with small technical recoveries in coming weeks and touch Rs 4080.00-4100.00 per quintal. Export demand of guar gum is normal. Production for guar seed is lower this year.

#### **Domestic Front**

- In the week ended 21<sup>st</sup> September'18, Guar seed weekly average prices decreased by Rs 36.75/- qtl during the week compared to previous week and settled at Rs 4484 per quintal.
- In addition, Guar gum weekly price decreased by Rs 79.17 per quintal and settled at Rs. 9250 per quintal. Weak demand for guar gum from domestic as well as overseas market kept prices at lower side in previous week.
- According to fourth advance estimate for 2017-18, issued by Gujarat's Department of Agriculture for Guar seed, the area, production and yield are 205000 hectares, 140000 tonnes and 682 kg/hectare respectively. As per final estimate for 2016-17 issued by Gujarat's Department of Agriculture for Guar seed the area, production and yield are 223000 hectares, 167000 tonnes and 749 kg/hectare.
- According to fourth advance estimate for 2017-18, issued by Rajasthan's Department Agriculture for Guar seed, the area, production and yield are 3432293 hectares, 1244830 tonnes and 363 kg/hectare respectively. As per final estimate for 2016-17 issued by Rajasthan's Department Agriculture for Guar seed the area, production and yield are 3530007 hectares, 1404819 tonnes and 398 kg/hectare.

## Technical Analysis (Guar Seed)

(Back to Table of Contents)

Commodity: Guar Seed Exchange: NCDEX Contract: October Expiry: October 20, 2018

## Technical Commentary:

- Rise in price and open interest indicates long buildup.
- RSI is moving sideways in neutral region.
- Prices closed below 9 and 18 day EMAs.
- Last candlestick depicts bearishness in market.

Strategy: Sell

| Weekly Supports & Resistances |       | <b>S</b> 1 | S2    | PCP        | R1   | R2   |      |
|-------------------------------|-------|------------|-------|------------|------|------|------|
| Guar Seed                     | NCDEX | October    | 4015  | 3955       | 4306 | 4460 | 4505 |
| Weekly Trade Call             |       | Call       | Entry | T1         | T2   | SL   |      |
| Guar Seed                     | NCDEX | October    | Sell  | Below 4320 | 4185 | 4100 | 4401 |