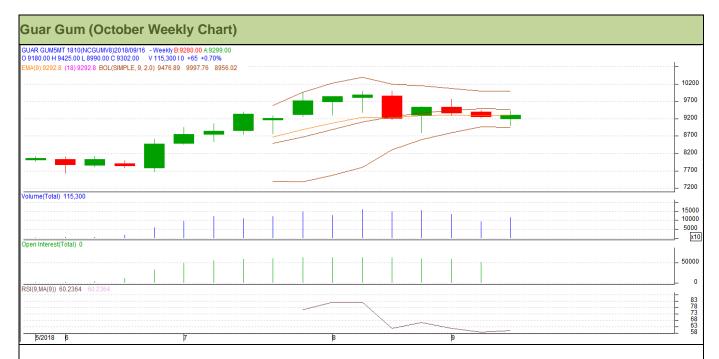

## Technical Analysis (Guar Gum)

(Back to Table of Contents)

Commodity: Guar Gum Exchange: NCDEX Contract: October Expiry: October 20, 2018

#### Technical Commentary:

- Rise in price and open interest indicates long buildup.
- RSI is moving sideways in neutral region.
- Prices closed below 9 and 18 day EMAs.
- · Last candlestick depicts bearishness in market.

## Strategy: Sell

| Weekly Supports & Resistances |       |         | S1    | S2         | PCP  | R1   | R2   |
|-------------------------------|-------|---------|-------|------------|------|------|------|
| Guar Gum                      | NCDEX | October | 8620  | 8525       | 9302 | 9695 | 9790 |
| Weekly Trade Call             |       | Call    | Entry | T1         | T2   | SL   |      |
| Guar Gum                      | NCDEX | October | Sell  | Below 9320 | 8995 | 8770 | 9515 |