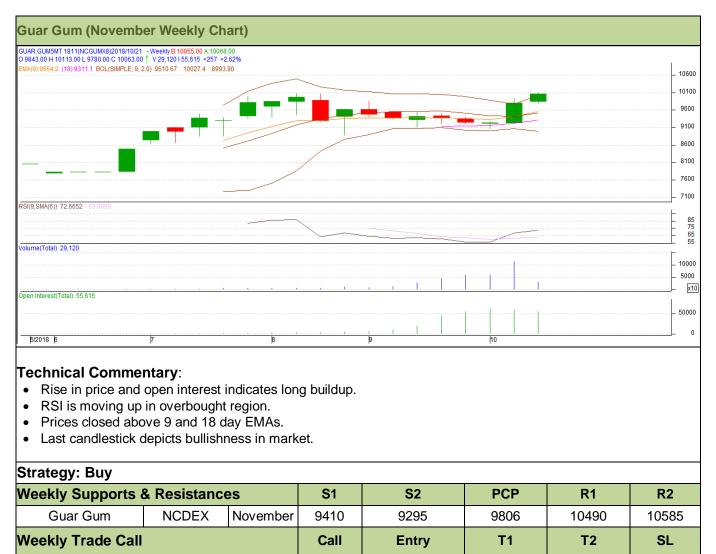

# Technical Analysis (Guar Gum)

# (Back to Table of Contents)

## Commodity: Guar Gum Contract: November

Guar Gum

## Exchange: NCDEX Expiry: November 20, 2018

Above 9780

10150

10375

9558

November

**Buy** 

NCDEX