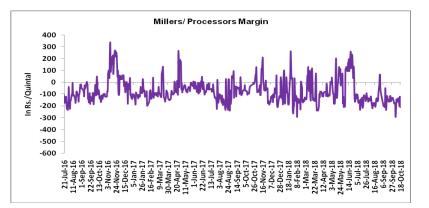

## Millers/Processors Margin

## (Back to Table of Contents)

In the week ended 18<sup>th</sup> October'18, average crush margin is Rs. - 164.33/Quintal, compared to last week's - 174.00/Quintal. Therefore, crushing is not favorable for Millers/Processors.

Higher degree of increase in guar gum prices compared to guar seed prices led the margin up this week.