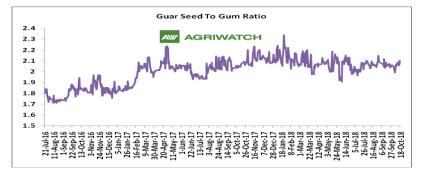

# Guar Seed to Gum Ratio

Ratio of guar seed to guar gum for week ended 18<sup>th</sup> October'18 is 2.08, higher compared to last week's 2.05

Overall, buoyant demand of gum from overseas and good demand of seed from millers has increased the overall ratio.