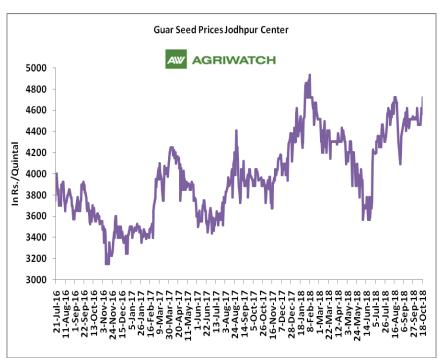

## Domestic Guar Seed Market Summary

Guar seed future November contract touched a low of Rs 4593.50 per quintal before closing at Rs 4544.50 per quintal in last week. As per trade sources, guar is likely to be bullish due to Crop loss is West Rajasthan. Guar is likely touch Rs 4750.00-4800.00 per quintal.

## **Domestic Front**

- In the week ended 18<sup>th</sup> October'18, Guar seed weekly average prices increased by Rs 99.75/- qtl and settled at Rs 4489 per quintal.
- In addition, Guar gum weekly price increased by Rs 323.33 per quintal and settled at Rs. 9540 per quintal. Good demand for guar gum from domestic as well as overseas market kept prices at higher side in previous week.
- > According to fourth advance estimate for 2017-18, issued by Gujarat's Department of Agriculture for Guar seed, the area, production and yield are 205000 hectares, 140000 tonnes and 682 kg/hectare respectively. As per final estimate for 2016-17 issued by Gujarat's Department of Agriculture for Guar seed the area, production and yield are 223000 hectares, 167000 tonnes and 749 kg/hectare.
- > According fourth to advance estimate for 2017-18, issued by of Rajasthan's Department Agriculture for Guar seed, the area, production and yield are 3432293 hectares, 1244830 tonnes and 363 kg/hectare respectively. As per final estimate for 2016-17 issued by Rajasthan's Department of Agriculture for Guar seed the area, production and yield are 3530007 hectares, 1404819 tonnes and 398 kg/hectare.