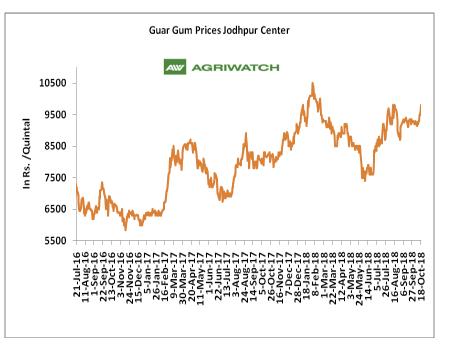

## **Domestic Front**

- In the week ended 18<sup>th</sup> October'18, Guar seed weekly average prices increased by Rs 99.75/- qtl and settled at Rs 4489 per quintal.
- In addition, Guar gum weekly price increased by Rs 323.33 per quintal and settled at Rs. 9540 per quintal. Good demand for guar gum from domestic as well as overseas market kept prices at higher side in previous week.
- > According to fourth advance estimate for 2017-18, issued by Gujarat's Department of Agriculture for Guar seed, the area, production and yield are 205000 hectares, 140000 tonnes and 682 kg/hectare respectively. As per final estimate for 2016-17 issued by Gujarat's Department of Agriculture for Guar seed the area, production and yield are 223000 hectares, 167000 tonnes and 749 kg/hectare.
- > According fourth to advance estimate for 2017-18, issued by of Rajasthan's Department Agriculture for Guar seed, the area, production and yield are 3432293 hectares, 1244830 tonnes and 363 kg/hectare respectively. As per final estimate for 2016-17 issued by Rajasthan's Department of Agriculture for Guar seed the area, production and yield are 3530007 hectares, 1404819 tonnes and 398 kg/hectare.