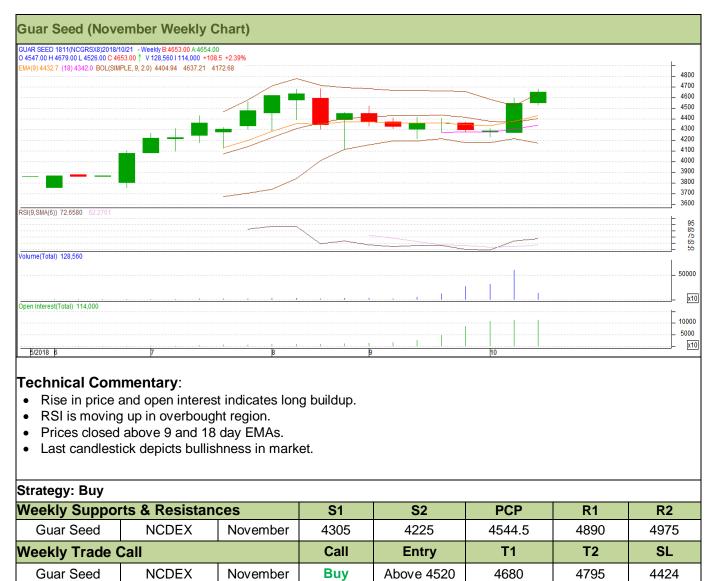

# Technical Analysis (Guar Seed)

# (Back to Table of Contents)

#### Commodity: Guar Seed Contract: November

Exchange: NCDEX Expiry: November 20, 2018

# (Back to Table of Contents)

Weekly Call - : Market participants are advised to buy Guar seed at 4520 levels for a target of 4795 with a stop loss at 4424 on closing basis.

AW AGRIWATCH

**Guar Seed Fundamental Analysis and Outlook-:** 