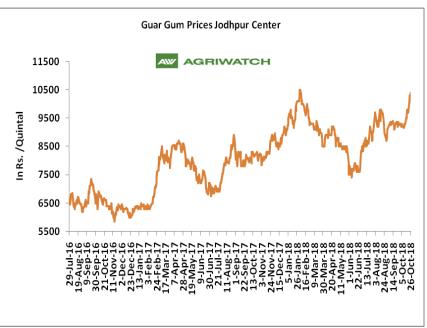

# **Domestic Front**

- ➤ In the week ended 26<sup>th</sup> October'18, Guar seed weekly average prices increased by Rs 284.38/- qtl and settled at Rs 4873 per quintal.
- In addition, Guar gum weekly price increased by Rs 593.33 per quintal and settled at Rs. 10133 per quintal. Good demand for guar gum from domestic as well as overseas market kept prices at higher side in previous week.
- According to fourth advance estimate for 2017-18, issued by Gujarat's Department of Agriculture for Guar seed, the area, production and yield are 205000 hectares, 140000 tonnes and 682 kg/hectare respectively. As per final estimate for 2016-17 issued by Gujarat's Department of Agriculture for Guar seed the area, production and yield are 223000 hectares, 167000 tonnes and 749 kg/hectare.
- According fourth to advance estimate for 2017-18, issued by Rajasthan's Department Agriculture for Guar seed, the area, production and yield are 3432293 hectares, 1244830 tonnes and 363 kg/hectare respectively. As per final estimate for 2016-17 issued by Rajasthan's Department Agriculture for Guar seed the area, production and yield are 3530007 hectares, 1404819 tonnes and 398 kg/hectare.