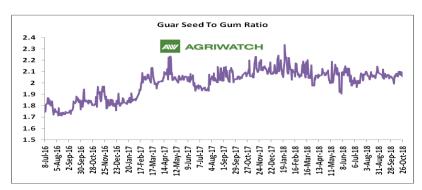

# **Guar Seed to Gum Ratio**

Ratio of guar seed to guar gum for week ended 26<sup>th</sup> October'18 is 2.08, higher compared to last week's 2.079

Overall, buoyant demand of gum from overseas and good demand of seed from millers has increased the overall ratio.