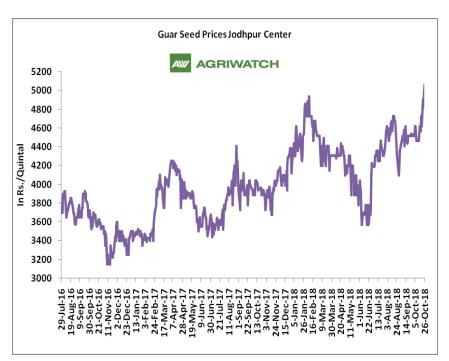

## **Domestic Guar Seed Market Summary**

All India weekly average prices increased by 6.94 percent to Rs. 3986.05 per quintal during the week ended 23rd October 2018. Guar seed average price were ruling at Rs 3727.25 per quintal during 09-15 October 2018. As compared to prices in the week 16-23 October 2017, the prices are firm by 24.03 percent. Prices are expected to remain steady to weak in coming days.

As per millers, average recovery of guar gum from guar seed is coming around 28.50-29.00 kg in Barmer and 29.5 kg in Jodhpur. Recovery of guar gum has decreased slightly due to black guar.

Stockiest are actively buying guar as farmers are not holding onto their crop this year due to better prices. Last year average prices during the month of October'17 were Rs 3950-4000 per quintal whereas prices during October'18 are around Rs 4550-4600 per quintal.

# **Domestic Front**

- ➤ In the week ended 26<sup>th</sup> October'18, Guar seed weekly average prices increased by Rs 284.38/- qtl and settled at Rs 4873 per quintal.
- In addition, Guar gum weekly price increased by Rs 593.33 per quintal and settled at Rs. 10133 per quintal. Good demand for guar gum from domestic as well as overseas market kept prices at higher side in previous week.
- According to fourth advance estimate for 2017-18, issued by Gujarat's Department of Agriculture for Guar seed, the area, production and yield are 205000 hectares, 140000 tonnes and 682 kg/hectare respectively. As per final estimate for 2016-17 issued by Gujarat's Department of Agriculture for Guar seed the area, production and yield are 223000 hectares, 167000 tonnes and 749 kg/hectare.
- According fourth to advance estimate for 2017-18, issued by Rajasthan's Department Agriculture for Guar seed, the area, production and yield are 3432293 hectares, 1244830 tonnes and 363 kg/hectare respectively. As per final estimate for 2016-17 issued by Rajasthan's Department Agriculture for Guar seed the area, production and yield are 3530007 hectares, 1404819 tonnes and 398 kg/hectare.