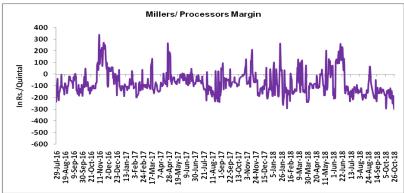

## Millers/Processors Margin

Millers/ Processors Margin

week ended 26th October'18, the average crush margin is Rs. 225.49/Quintal, compared to last week's -164.33/Quintal. Therefore, crushing is not favorable for Millers/Processors.

Higher degree of increase in guar seed prices compared to guar gum prices, led the margin down this week.