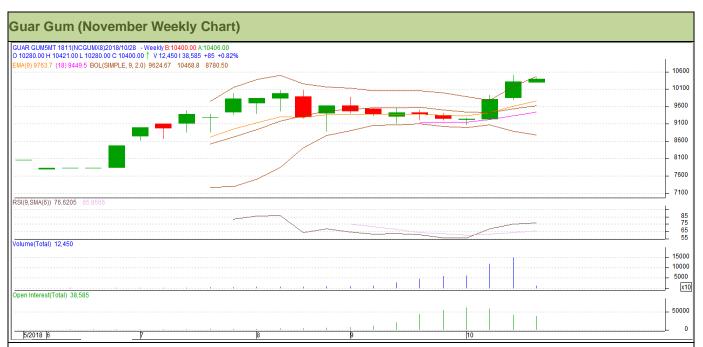

## **Technical Analysis (Guar Gum)**

(Back to Table of Contents)

Commodity: Guar Gum Exchange: NCDEX Contract: November Expiry: November 20, 2018

# Technical Commentary:

- Rise in price and fall in open interest indicates short covering.
- RSI is moving up in overbought region.
- Prices closed above 9 and 18 day EMAs.
- Last candlestick depicts bullishness in market.

Strategy: Sell

| Weekly Supports & Resistances |       | S1       | S2    | PCP         | R1    | R2    |       |
|-------------------------------|-------|----------|-------|-------------|-------|-------|-------|
| Guar Gum NCDEX November       |       | 9710     | 9605  | 10315       | 10745 | 10855 |       |
| Weekly Trade Call             |       | Call     | Entry | T1          | T2    | SL    |       |
| Guar Gum                      | NCDEX | November | Sell  | Below 10425 | 10110 | 9835  | 10614 |