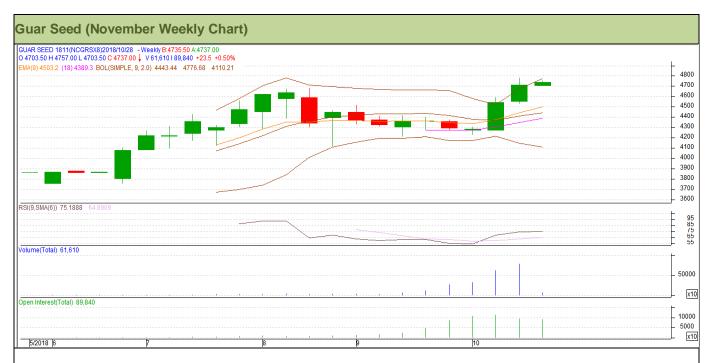

# Technical Analysis (Guar Seed)

(Back to Table of Contents)

Commodity: Guar Seed Exchange: NCDEX Contract: November Expiry: November 20, 2018

# Technical Commentary:

- Rise in price and fall in open interest indicates short covering.
- RSI is moving up in overbought region.
- Prices closed above 9 and 18 day EMAs.
- · Last candlestick depicts bullishness in market.

# Strategy: Sell

| Weekly Supports & Resistances |       | <b>S</b> 1 | S2    | PCP        | R1     | R2   |      |
|-------------------------------|-------|------------|-------|------------|--------|------|------|
| Guar Seed                     | NCDEX | November   | 4410  | 4335       | 4713.5 | 4965 | 5050 |
| Weekly Trade Call             |       | Call       | Entry | T1         | T2     | SL   |      |
| Guar Seed                     | NCDEX | November   | Sell  | Below 4760 | 4610   | 4515 | 4850 |