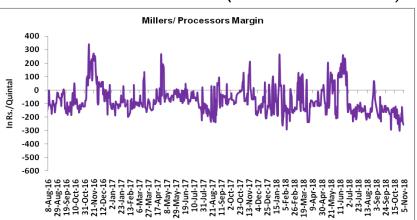

#### Millers/Processors Margin

Average crush margin is Rs. -248.62/Quintal, compared to last -181.29/Quintal. week's Therefore, crushing is not favorable for Millers/Processors.

Higher degree of increase in guar seed prices compared to guar gum prices, led the margin down this week.