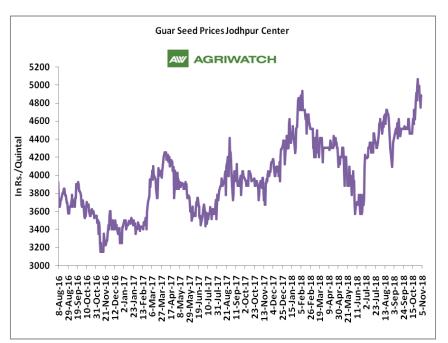

#### **Domestic Guar Seed Market Summary**

Major spot markets remained closed since Tuesday and started reopening from Friday due to Diwali.

All India weekly average prices decreased by 0.49 percent to Rs. 4193.19 per quintal during the week ended 08th November 2018. Guar seed average price were ruling at Rs 4213.70 per quintal during 24-30 October 2018. As compared to prices in the week 01-08 November 2017, the prices are firm by 29.73 percent. Prices are expected to remain steady to weak in coming days.

#### **Domestic Front**

- Guar seed weekly average prices increased by Rs 30.63/- qtl due to lower arrivals and settled at Rs 4883 per quintal.
- In addition, Guar gum weekly price decreased by Rs 16.67 per quintal and settled at Rs. 10100 per quintal. Weak demand for guar gum from domestic as well as overseas market kept prices at lower side in previous week.
- > According to fourth advance estimate for 2017-18, issued by Gujarat's Department of Agriculture for Guar seed, the area, production and yield are 205000 hectares, 140000 tonnes and 682 kg/hectare respectively. As per final estimate for 2016-17 issued by Gujarat's Department of Agriculture for Guar seed the area, production and yield are 223000 hectares, 167000 tonnes and 749 kg/hectare.
- > According fourth to advance estimate for 2017-18, issued by Rajasthan's Department of Agriculture for Guar seed, the area, production and yield are 3432293 hectares, 1244830 tonnes and 363 kg/hectare respectively. As per final estimate for 2016-17 issued by Rajasthan's Department of Agriculture for Guar seed the area, production and yield are 3530007 hectares, 1404819 tonnes and 398 kg/hectare.