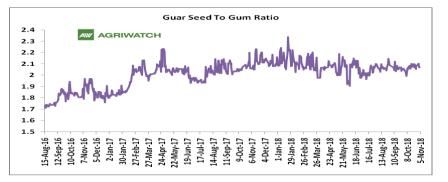

#### Guar Seed to Gum Ratio

Guar gum Weekly Export

Ratio of guar seed to guar gum is 2.07, lower compared to last week's 2.09

Weak overseas demand of gum and good demand of seed from millers has decreased the overall ratio.