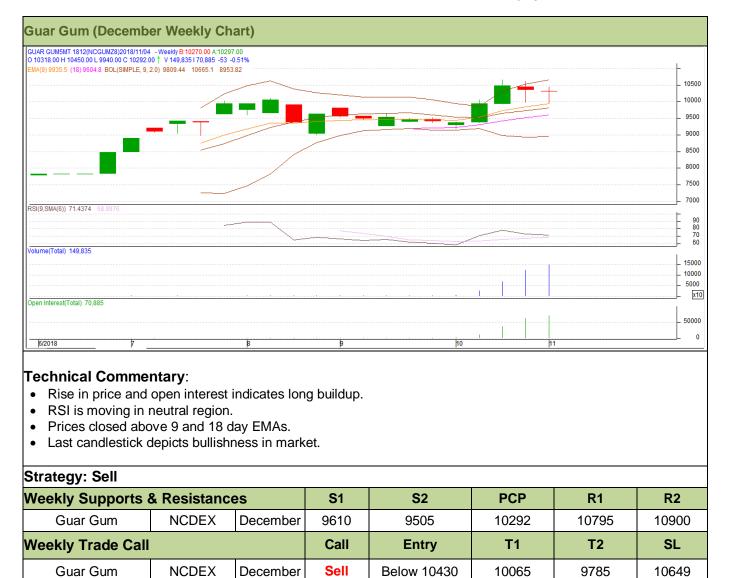

## Technical Analysis (Guar Gum)

## (Back to Table of Contents)

#### Commodity: Guar Gum Contract: December

Exchange: NCDEX Expiry: December 20, 2018