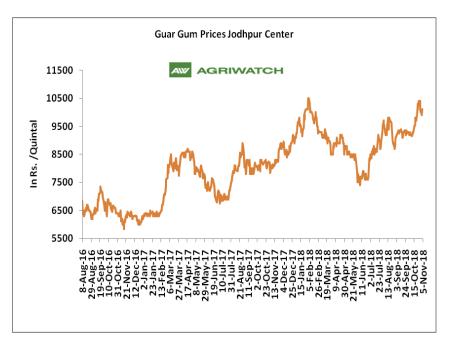

#### **Domestic Front**

- Guar seed weekly average prices increased by Rs 30.63/- qtl due to lower arrivals and settled at Rs 4883 per quintal.
- In addition, Guar gum weekly price decreased by Rs 16.67 per quintal and settled at Rs. 10100 per quintal. Weak demand for guar gum from domestic as well as overseas market kept prices at lower side in previous week.
- > According to fourth advance estimate for 2017-18, issued by Gujarat's Department of Agriculture for Guar seed, the area, production and yield are 205000 hectares, 140000 tonnes and 682 kg/hectare respectively. As per final estimate for 2016-17 issued by Gujarat's Department of Agriculture for Guar seed the area, production and yield are 223000 hectares, 167000 tonnes and 749 kg/hectare.
- > According fourth to advance estimate for 2017-18, issued by Rajasthan's Department of Agriculture for Guar seed, the area, production and yield are 3432293 hectares, 1244830 tonnes and 363 kg/hectare respectively. As per final estimate for 2016-17 issued by Rajasthan's Department of Agriculture for Guar seed the area, production and yield are 3530007 hectares, 1404819 tonnes and 398 kg/hectare.