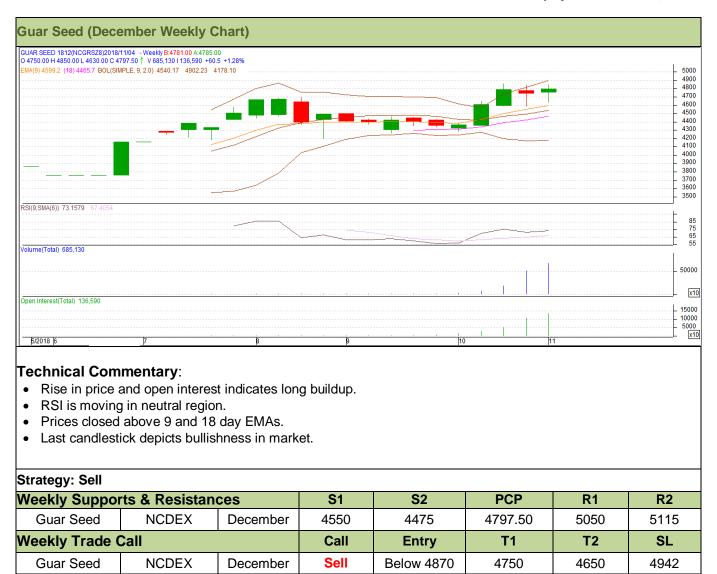

## Technical Analysis (Guar Seed)

## (Back to Table of Contents)

#### Commodity: Guar Seed Contract: December

#### Exchange: NCDEX Expiry: December 20, 2018

## (Back to Table of Contents)

Weekly Call - : Market participants are advised to sell Guar seed at 4870 levels for a target of 4650 with a stop loss at 4942 on closing basis.

Guar seed future November contract touched a low of Rs 4850.00 per quintal before closing at Rs 4797.50 per quintal in last week. As per trade sources, guar is likely to be bearish with small technical recoveries in coming weeks and touch Rs 4650-4680.00 per quintal.