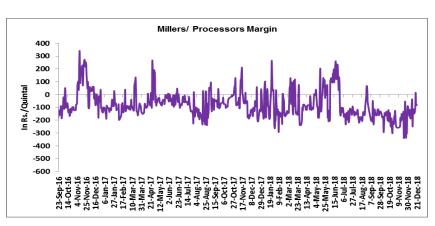

# Millers/Processors Margin

(Back to Table of Contents)

In the week ended 21st December'18, average crush margin is Rs. -81.84/Quintal, compared to last week's -142.58/Quintal. Therefore, crushing is not favorable for Millers/Processors.

Higher degree of increase in guar gum prices compared to guar seed prices led the margin up this week.