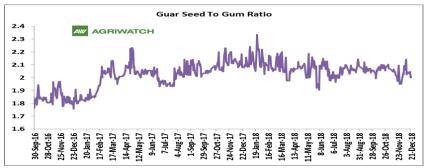

#### Guar Seed to Gum Ratio

Ratio of guar seed to guar gum for week ended 21st December'18 is 2.02, higher compared to last week's 2.06

Weak overseas demand of gum and good demand of seed from millers has decreased the overall ratio.