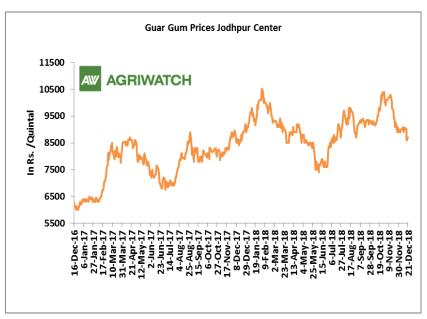

#### **Domestic Front**

- In the week ended 21st December'18, Guar seed weekly average prices decreased by Rs 51.75/- qtl and settled at Rs 4550 per quintal.
- In addition, Guar gum weekly price decreased by Rs 233.33 per quintal and settled at Rs. 8775 per quintal. Weak demand for guar gum from domestic as well as overseas market kept prices at lower side in previous week.
- According to fourth advance estimate for 2017-18, issued by Gujarat's Department of Agriculture for Guar seed, the area, production and yield are 205000 hectares, 140000 tonnes and 682 kg/hectare respectively. As per final estimate for 2016-17 issued by Gujarat's Department of Agriculture for Guar seed the area, production and yield are 223000 hectares, 167000 tonnes and 749 kg/hectare.
- > According to fourth advance estimate for 2017-18, issued by Rajasthan's Department of Agriculture for Guar seed, the area, production and yield 3432293 hectares, 1244830 are and 363 kg/hectare tonnes respectively. As per final estimate for issued 2016-17 by Rajasthan's Department of Agriculture for Guar seed the area, production and yield are 3530007 hectares, 1404819 tonnes and 398 kg/hectare.

Higher degree of increase in guar gum prices compared to guar seed prices led the margin up this week.