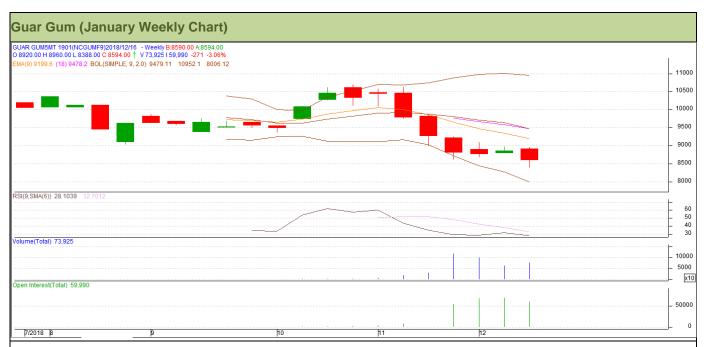

# **Technical Analysis (Guar Gum)**

(Back to Table of Contents)

Commodity: Guar Gum Exchange: NCDEX Contract: January Expiry: January 20, 2018

# Technical Commentary:

- Fall in price and open interest indicates long liquidation.
- RSI is moving in oversold region.
- Prices closed below 9 and 18 day EMAs.
- Last candlestick depicts bearishness in market.

# Strategy: Sell

| Weekly Supports & Resistances |       | S1      | S2    | PCP        | R1   | R2   |      |
|-------------------------------|-------|---------|-------|------------|------|------|------|
| Guar Gum                      | NCDEX | January | 7880  | 7795       | 8594 | 9120 | 9315 |
| Weekly Trade Call             |       | Call    | Entry | T1         | T2   | SL   |      |
| Guar Gum                      | NCDEX | January | Sell  | Below 8620 | 8205 | 8000 | 8869 |