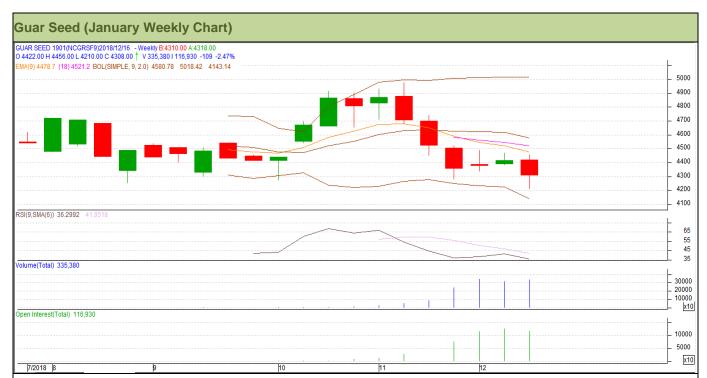

# Technical Analysis (Guar Seed)

(Back to Table of Contents)

Commodity: Guar Seed Exchange: NCDEX Contract: January Expiry: January 18, 2019

# Technical Commentary:

- Fall in price and open interest indicates long liquidation.
- RSI is moving down in neutral region.
- Prices closed below 9 and 18 day EMAs.
- Last candlestick depicts bearishness in market.

# Strategy: Sell

| Weekly Supports & Resistances |       | S1      | S2    | PCP        | R1   | R2   |      |
|-------------------------------|-------|---------|-------|------------|------|------|------|
| Guar Seed                     | NCDEX | January | 3900  | 3815       | 4308 | 4560 | 4645 |
| Weekly Trade Call             |       | Call    | Entry | T1         | T2   | SL   |      |
| Guar Seed                     | NCDEX | January | Sell  | Below 4325 | 4120 | 4005 | 4448 |