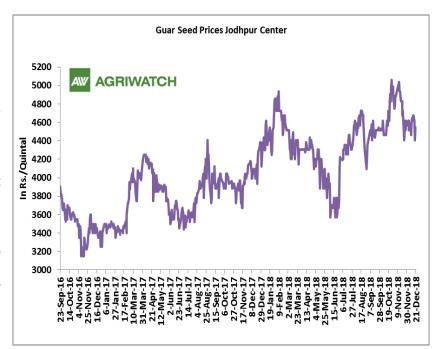

#### **Domestic Guar Seed Market Summary**

All India weekly average prices decreased by 1.07 percent to Rs. 3965.10 per quintal during the week ended 23rd December 2018. Guar seed average price were ruling at Rs 4007.82 per quintal during 09-15 December 2018. As compared to prices in the week 16-23 December 2017, the prices are firm by 12.53 percent. Prices are expected to remain steady to weak in coming days.

Guar prices were weak by Rs 109 per quintal during last week and closed at Rs 4308 per quintal. Although OPEC agreed on production cuts but oil traders do not think it will be enough to stabilize oil markets in 2019. Guar traders believe that guar is likely to be bearish with small technical recoveries in coming weeks and touch Rs 4050.00-4100.00 per quintal.

#### **Domestic Front**

- In the week ended 21st December'18, Guar seed weekly average prices decreased by Rs 51.75/- qtl and settled at Rs 4550 per quintal.
- In addition, Guar gum weekly price decreased by Rs 233.33 per quintal and settled at Rs. 8775 per quintal. Weak demand for guar gum from domestic as well as overseas market kept prices at lower side in previous week.
- According to fourth advance estimate for 2017-18, issued by Gujarat's Department of Agriculture for Guar seed, the area, production and yield are 205000 hectares, 140000 tonnes and 682 kg/hectare respectively. As per final estimate for 2016-17 issued by Gujarat's Department of Agriculture for Guar seed the area, production and yield are 223000 hectares, 167000 tonnes and 749 kg/hectare.
- > According to fourth advance estimate for 2017-18, issued by Rajasthan's Department of Agriculture for Guar seed, the area, production and yield 3432293 hectares, 1244830 are and 363 kg/hectare tonnes respectively. As per final estimate for issued 2016-17 by Rajasthan's Department of Agriculture for Guar seed the area, production and yield are 3530007 hectares, 1404819 tonnes and 398 kg/hectare.