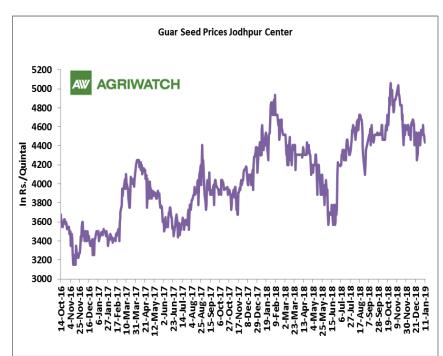

### **Domestic Guar Seed Market Summary**

All India weekly average prices decreased by 1.56 percent to Rs. 3828.10 per quintal during the week ended 08th January 2019. Guar seed average price were ruling at Rs 3888.73 per quintal during 24-31 December 2018. As compared to prices in the week 01-08 January 2018, the prices are firm by 0.68 percent. Prices are expected to remain steady to firm in coming days.

Guar seed future February contract touched a low of Rs 4152.00 per quintal before closing at Rs 4206.00 per quintal in the previous week. As per trade sources, guar is likely to be bullish with small technical corrections in coming weeks and touch Rs 4500.00-4550.00 per quintal. Export demand is expected to recover in coming weeks.

#### **Domestic Front**

- In the week ended 11<sup>th</sup> January'19, Guar seed weekly average prices increased by Rs 6.13/- qtl and settled at Rs 4211 per quintal.
- In addition, Guar gum weekly price increased by Rs 6.67 per quintal and settled at Rs. 8567 per quintal. Good demand for guar gum from domestic as well as overseas market kept prices at higher side in previous week.
- According to first advance estimate for 2018-19, issued by Gujarat's Department of Agriculture for Guar seed, the area, production and yield are 160000 hectares, 123000 tonnes and 767 kg/hectare respectively. As per final estimate for 2017-18 issued by Gujarat's Department of Agriculture for Guar seed the area, production and yield are 205000 hectares, 140000 tonnes and 682 kg/hectare respectively.
- According to fourth advance estimate for 2017-18, issued by Rajasthan's Department of Agriculture for Guar seed, the area, production and yield are 3432293 hectares, 1244830 363 kg/hectare tonnes and respectively. As per final estimate for 2016-17 issued by Rajasthan's Department of Agriculture for Guar seed the area, production and yield are 3530007 hectares, 1404819 tonnes and 398 kg/hectare.