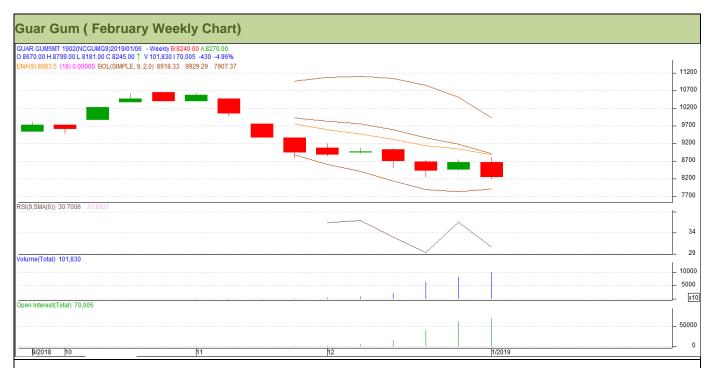

## **Technical Analysis (Guar Gum)**

(Back to Table of Contents)

Commodity: Guar Gum Exchange: NCDEX Contract: February Expiry: February 18, 2018

# Technical Commentary:

- Fall in price and rise in open interest indicates short buildup.
- RSI is moving in neutral region.
- Prices closed below 9 and 18 day EMAs.
- Last candlestick depicts bearishness in market.

Strategy: Buy

| Weekly Supports & Resistances |       |         | S1    | S2         | PCP  | R1   | R2   |
|-------------------------------|-------|---------|-------|------------|------|------|------|
| Guar Gum NCDEX January        |       | 7800    | 7700  | 8245       | 9175 | 9290 |      |
| Weekly Trade Call             |       | Call    | Entry | T1         | T2   | SL   |      |
| Guar Gum                      | NCDEX | January | Buy   | Above 8235 | 8700 | 9050 | 7956 |