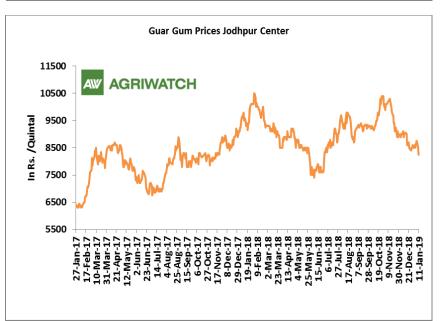

Guar gum exports in past months were low. It is believed that the stock of guar gum with importing countries is low. Crude prices have also increased in past week as a result export demand for guar gum is expected to improve in coming weeks. As of now, export transactions for guar gum in international market are within range of \$1650-1700 per tonne

#### **Domestic Front**

- In the week ended 11<sup>th</sup> January'19, Guar seed weekly average prices increased by Rs 6.13/- qtl and settled at Rs 4211 per quintal.
- In addition, Guar gum weekly price increased by Rs 6.67 per quintal and settled at Rs. 8567 per quintal. Good demand for guar gum from domestic as well as overseas market kept prices at higher side in previous week.
- According to first advance estimate for 2018-19, issued by Gujarat's Department of Agriculture for Guar seed, the area, production and yield are 160000 hectares, 123000 tonnes and 767 kg/hectare respectively. As per final estimate for 2017-18 issued by Gujarat's Department of Agriculture for Guar seed the area, production and yield are 205000 hectares, 140000 tonnes and 682 kg/hectare respectively.
- According to fourth advance estimate for 2017-18, issued by Rajasthan's Department of Agriculture for Guar seed, the area, production and yield are 3432293 hectares, 1244830 363 kg/hectare tonnes and respectively. As per final estimate for 2016-17 issued by Rajasthan's Department of Agriculture for Guar seed the area, production and yield are 3530007 hectares, 1404819 tonnes and 398 kg/hectare.

## Guar Seed to Gum Ratio

Ratio of guar seed to guar gum for week ended 11<sup>th</sup> January'19 is 1.99, lower compared to last week's 2.00

Weak overseas demand of gum and good demand of seed from millers has decreased the overall ratio.