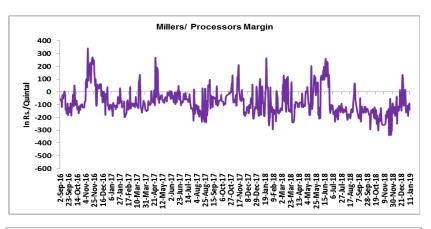

#### Millers/Processors Margin

In the week ended 11<sup>th</sup> January'19, average crush margin is Rs. - 127.16/Quintal, compared to last week's -88.92/Quintal. Therefore, crushing is not favorable for Millers/Processors.

Higher degree of increase in guar seed prices compared to guar gum prices, led the margin down this week.