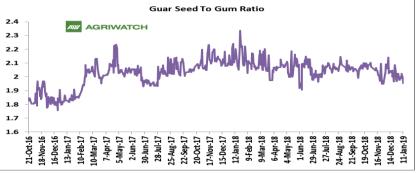

## Guar Seed to Gum Ratio

Ratio of guar seed to guar gum for week ended 11<sup>th</sup> January'19 is 1.99, lower compared to last week's 2.00

Weak overseas demand of gum and good demand of seed from millers has decreased the overall ratio.