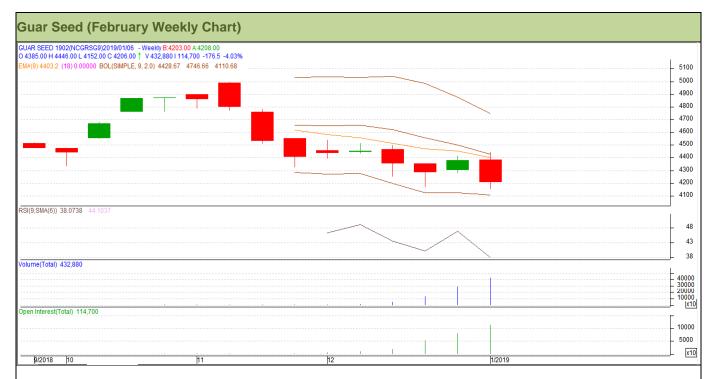

# Technical Analysis (Guar Seed)

(Back to Table of Contents)

Commodity: Guar Seed Exchange: NCDEX Contract: February Expiry: February 18, 2019

# Technical Commentary:

- Fall in price and rise in open interest indicates short buildup.
- RSI is moving in neutral region.
- Prices closed below 9 and 18 day EMAs.
- Last candlestick depicts bearishness in market.

Strategy: Buy

| Weekly Supports & Resistances |       |          | S1    | S2         | PCP  | R1   | R2   |
|-------------------------------|-------|----------|-------|------------|------|------|------|
| Guar Seed NCDEX February      |       | 3900     | 3800  | 4206       | 4700 | 4800 |      |
| Weekly Trade Call             |       | Call     | Entry | T1         | T2   | SL   |      |
| Guar Seed                     | NCDEX | February | Buv   | Above 4200 | 4400 | 4550 | 4080 |