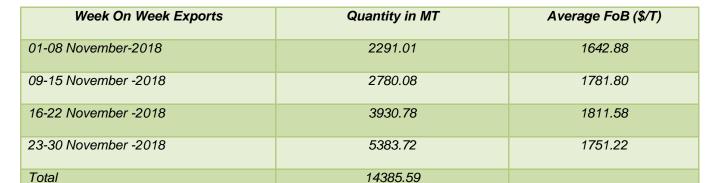

#### **Previous Updates**

As per trade sources, India exported around 14386 tonnes of guar gum at an average FoB of \$ 1751.46 per tonne in the month of October compared to 17854 tonnes in October at an average FoB of \$ 1853.62 per tonne. Exports are expected to recover low in December-18 as well.

## Guar gum Weekly Export

Source: Trade