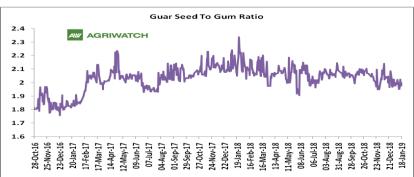

#### Guar Seed to Gum Ratio

Ratio of guar seed to guar gum for week ended 18<sup>th</sup> January'19 is 1.98, lower compared to last week's 1.99

Weak overseas demand of gum and good demand of seed from millers has decreased the overall ratio.