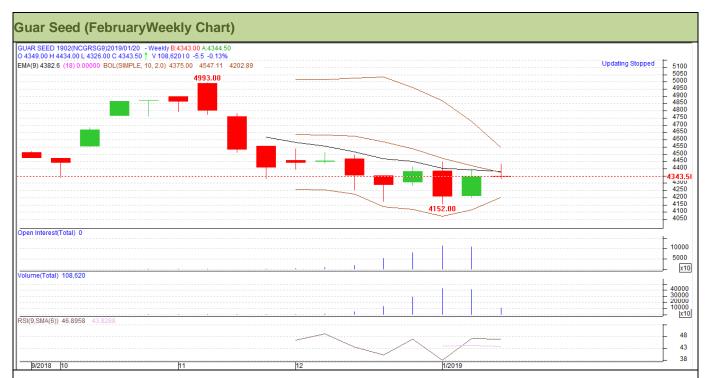

#### Technical Analysis (Guar Seed)

(Back to Table of Contents)

Commodity: Guar Seed Exchange: NCDEX Contract: February Expiry: February 20, 2019

### Technical Commentary:

- Rise in price and rise in open interest indicates long buildup.
- RSI is moving in neutral region.
- Prices closed below 9 and 18 day EMAs.
- · Last candlestick depicts bullishness in market.

| Strategy: | Buy |
|-----------|-----|
|-----------|-----|

| Weekly Supports & Resistances |       | S1       | S2   | PCP        | R1   | R2   |      |
|-------------------------------|-------|----------|------|------------|------|------|------|
| Guar Seed                     | NCDEX | February | 4020 | 3920       | 4349 | 4820 | 4920 |
| Weekly Trade (                | Call  |          | Call | Entry      | T1   | T2   | SL   |
| Guar Seed                     | NCDEX | February | Buy  | Above 4320 | 4520 | 4670 | 4200 |