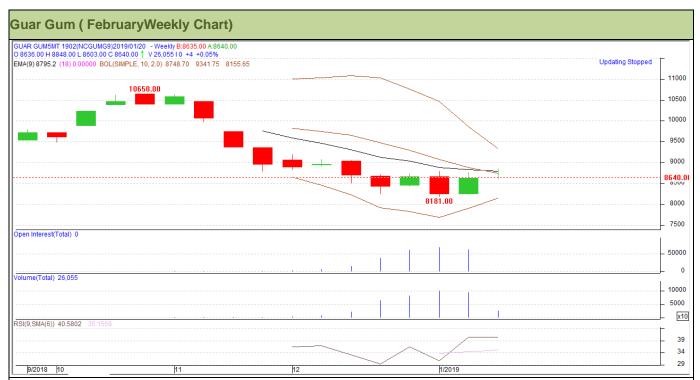

#### **Technical Analysis (Guar Gum)**

(Back to Table of Contents)

Commodity: Guar Gum Exchange: NCDEX Contract: February Expiry: February 20, 2018

#### Technical Commentary:

- Rise in price and rise in open interest indicates long buildup.
- RSI is moving in neutral region.
- Prices closed below 9 and 18 day EMAs.
- Last candlestick depicts bullishness in market.

#### Strategy: Buy

| Weekly Supports & Resistances |       | S1      | S2    | PCP    | R1    | R2   |      |
|-------------------------------|-------|---------|-------|--------|-------|------|------|
| Guar Gum                      | NCDEX | January | 8150  | 8045   | 8636  | 9450 | 9565 |
| Weekly Trade Call             |       | Call    | Entry | T1     | T2    | SL   |      |
| weekiy Trade Call             |       |         | Call  | Liitiy | • • • | 12   | OL   |