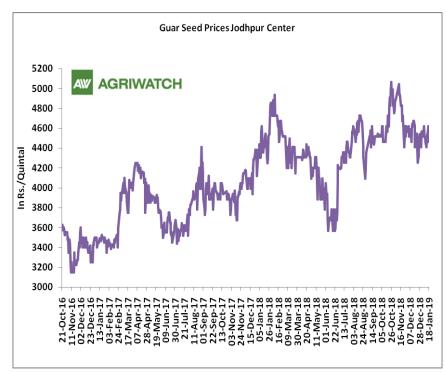

#### **Domestic Guar Seed Market Summary**

All India weekly average prices increased by 1.61 percent to Rs. 3889.88 per quintal during the week ended 15th January 2019. Guar seed (Cluster bean seeds) average price were ruling at Rs 3828.10 per quintal during 01-08 January 2019. As compared to prices in the week 09-15January 2018, the prices are weak by 1.56 percent. Prices are expected to remain steady to firm in coming days.

Guar seed future February contract touched a low of Rs 4200.00 per quintal before closing at Rs 4349.00 per quintal in the previous week. As per trade sources, guar is likely to be bullish with small technical corrections in coming weeks and touch Rs 4550.00-4600.00 per quintal. Export demand is expected to recover in coming weeks.

#### **Domestic Front**

- In the week ended 18<sup>th</sup> January'19, Guar seed weekly average prices increased by Rs 17.50/-qtl and settled at Rs 4528 per quintal.
- In addition, Guar gum weekly price decreased by Rs 12.50 per quintal and settled at Rs. 8554 per quintal. Good demand for guar gum from domestic as well as overseas market kept prices at higher side in previous week.
- According to first advance estimate for 2018-19, issued by Gujarat's Department of Agriculture for Guar seed, the area, production and yield are 160000 hectares. 123000 tonnes and 767 kg/hectare respectively. As per final estimate for 2017-18issued by Gujarat's Department of Agriculture for Guar seed the area, production and yield are 205000 hectares, 140000 682 kg/hectare tonnes and respectively.
- According to fourth advance estimate for 2017-18, issued by Rajasthan's Department Agriculture for Guar seed, the area, production and yield are 3432293 hectares, 1244830 tonnes and 363 kg/hectare respectively. As per final estimate for 2016-17 issued by Rajasthan's Department of Agriculture for Guar seed the area, production and yield are 3530007 hectares, 1404819 tonnes and 398 kg/hectare.