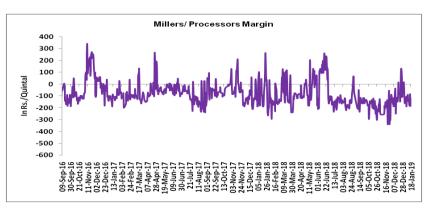

#### Millers/Processors Margin

In the week ended 18<sup>th</sup> January'19, average crush margin is Rs. - 146.04/Quintal, compared to last week's -127.16/Quintal. Therefore, crushing is not favorable for Millers/Processors.

Higher degree of increase in guar seed prices compared to guar gum prices, led the margin down this week.