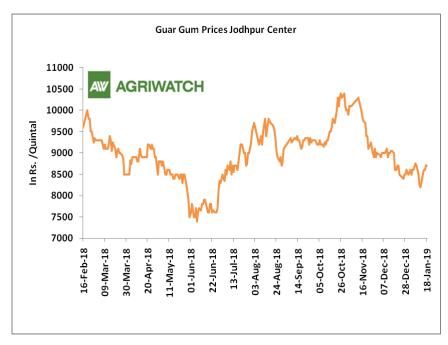

#### **Domestic Front**

- In the week ended 18<sup>th</sup> January'19, Guar seed weekly average prices increased by Rs 17.50/-qtl and settled at Rs 4528 per quintal.
- In addition, Guar gum weekly price decreased by Rs 12.50 per quintal and settled at Rs. 8554 per quintal. Good demand for guar gum from domestic as well as overseas market kept prices at higher side in previous week.
- According to first advance estimate for 2018-19, issued by Gujarat's Department of Agriculture for Guar seed, the area, production and yield are 160000 hectares. 123000 tonnes and 767 kg/hectare respectively. As per final estimate for 2017-18issued by Gujarat's Department of Agriculture for Guar seed the area, production and yield are 205000 hectares, 140000 682 kg/hectare tonnes and respectively.
- According to fourth advance estimate for 2017-18, issued by Rajasthan's Department Agriculture for Guar seed, the area, production and yield are 3432293 hectares, 1244830 tonnes and 363 kg/hectare respectively. As per final estimate for 2016-17 issued by Rajasthan's Department of Agriculture for Guar seed the area, production and yield are 3530007 hectares, 1404819 tonnes and 398 kg/hectare.