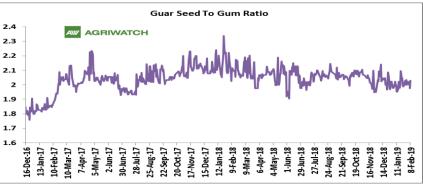

### **Guar Seed to Gum Ratio**

Ratio of guar seed to guar gum for week ended 08th February'19 is 2.01, lower compared to last week's 2.02

Weak overseas demand of gum and good demand of seed from millers has decreased the overall ratio.