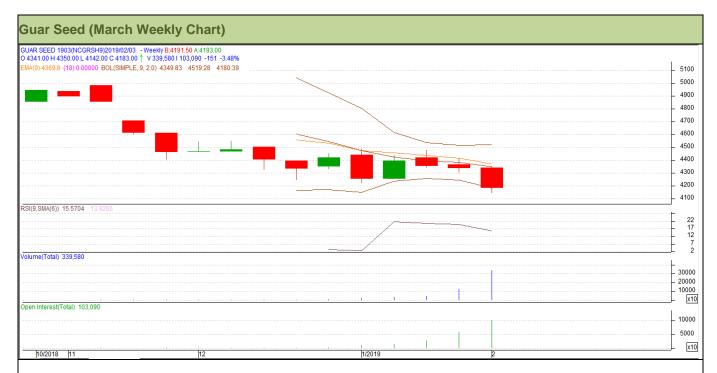

#### Technical Analysis (Guar Seed)

(Back to Table of Contents)

Commodity: Guar Seed Exchange: NCDEX Contract: March Expiry: March 19, 2019

## Technical Commentary:

- Fall in price and rise in open interest indicates short buildup.
- RSI is moving in oversold region.
- Prices closed below 9 and 18 day EMAs.
- Last candlestick depicts bearishness in market.

| Strat | יעטסי | Buy |
|-------|-------|-----|
| otia  | cegy. | Duy |

| Weekly Supports & Resistances |       | S1    | S2    | PCP        | R1   | R2   |      |
|-------------------------------|-------|-------|-------|------------|------|------|------|
| Guar Seed                     | NCDEX | March | 3985  | 3920       | 4183 | 4530 | 4635 |
| Weekly Trade Call             |       | Call  | Entry | T1         | T2   | SL   |      |
| Guar Seed                     | NCDEX | March | Buy   | Above 4150 | 4300 | 4400 | 4060 |