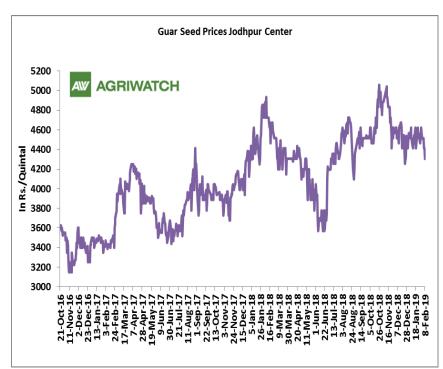

#### **Domestic Guar Seed Market Summary**

All India weekly average prices decreased by 2.16 percent to Rs. 3888.97 per quintal during the week ended 08th February 2019. Guar seed (Cluster bean seeds) average price were ruling at Rs 3974.65 per quintal during 24-31 January 2019. As compared to prices in the week 01-08 February 2018, the prices are weak by 6.93 percent. Prices are expected to remain steady to weak in coming days.

Guar seed future March contract touched a low of Rs 4142.00 per quintal before closing at Rs 4183.00 per quintal in the previous week. As per trade sources, guar is likely to be bullish with small technical corrections in coming weeks and touch Rs 4350.00-4400.00 per quintal. Export demand is expected to recover in coming weeks.