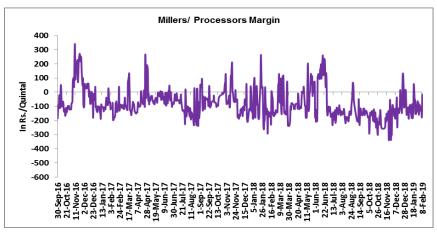

#### Millers/Processors Margin

In the week ended 08th February'19, average crush margin is Rs. - 108.78/Quintal, compared to last week's -109.15/Quintal. Therefore, crushing is not favorable for Millers/Processors.

Higher degree of increase in guar gum prices compared to guar seed prices led the margin up this week.