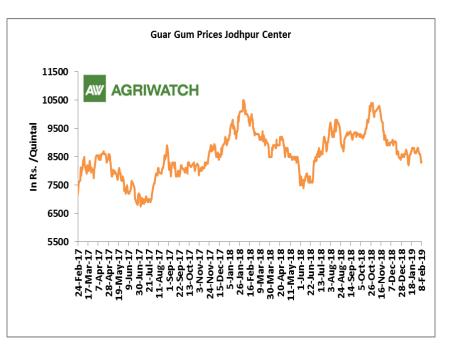

#### **Domestic Front**

- ➤ In the week ended 08th February'19, Guar seed weekly average prices decreased by Rs 103.25/-qtl and settled at Rs 4443.00 per quintal.
- In addition, Guar gum weekly price decreased by Rs 230.83 per quintal and settled at Rs. 8504 per quintal. Weak demand for guar gum from domestic as well as overseas market kept prices at lower side in previous week.
- According to first advance estimate for 2018-19, issued by Gujarat's Department of Agriculture for Guar seed, the area, production and yield are 160000 hectares, 123000 tonnes and 767 kg/hectare respectively. As per final estimate for 2017-18issued by Gujarat's Department of Agriculture for Guar seed the area, production and yield are 205000 hectares, 140000 tonnes and 682 kg/hectare respectively.
- According to fourth advance estimate for 2017-18, issued by Rajasthan's Department Agriculture for Guar seed, the area, production and yield are 3432293 hectares, 1244830 tonnes and 363 kg/hectare respectively. As per final estimate for 2016-17 issued by Rajasthan's Department of Agriculture for Guar seed the area, production and yield are 3530007 hectares, 1404819 tonnes and 398 kg/hectare.

### **Guar Seed to Gum Ratio**

Ratio of guar seed to guar gum for week ended 08th February'19 is 2.01, lower compared to last week's 2.02

Weak overseas demand of gum and good demand of seed from millers has decreased the overall ratio.