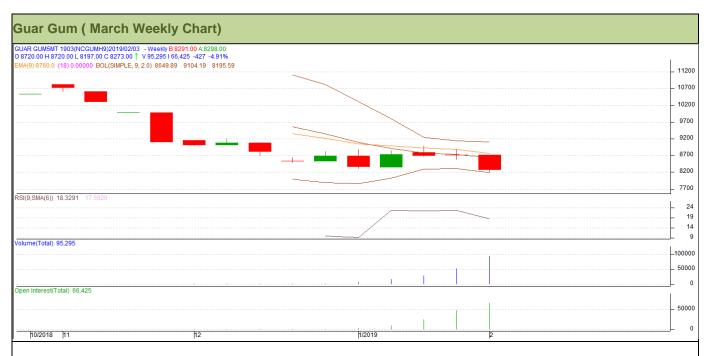

#### **Technical Analysis (Guar Gum)**

(Back to Table of Contents)

Commodity: Guar Gum Exchange: NCDEX Contract: March Expiry: March 19, 2018

#### Technical Commentary:

- Fall in price and rise in open interest indicates short buildup.
- RSI is moving in oversold region.
- Prices closed below 9 and 18 day EMAs.
- · Last candlestick depicts bearishness in market.

# Strategy: Buy

| Weekly Supports & Resistances |       | S1    | S2    | PCP        | R1   | R2   |      |
|-------------------------------|-------|-------|-------|------------|------|------|------|
| Guar Gum                      | NCDEX | March | 7850  | 7735       | 8273 | 8980 | 9115 |
| Weekly Trade Call             |       | Call  | Entry | T1         | T2   | SL   |      |
| Guar Gum                      | NCDEX | March | Buy   | Above 8200 | 8515 | 8800 | 8011 |