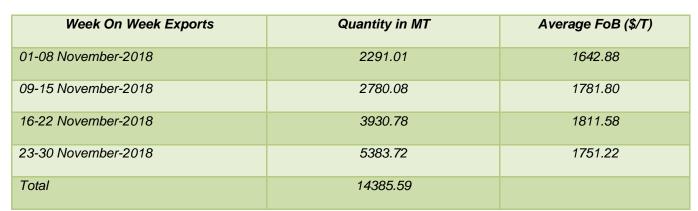

#### **Previous Updates**

As per trade sources, India exported around 14386 tonnes of guar gum at an average FoB of \$ 1751.46 per tonne in the month of October compared to 17854 tonnes in October at an average FoB of \$ 1853.62 per tonne. Exports are expected to recover low in December-18 as well.