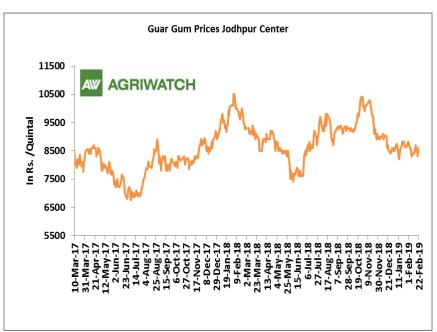

## **Domestic Front**

- ➤ In the week ended 22<sup>nd</sup> February'19, Guar seed weekly average prices increased by Rs 10.50/-qtl and settled at Rs 4484.00 per quintal.
- In addition, Guar gum weekly price increased by Rs 41.67 per quintal and settled at Rs. 8508.00 per quintal. Good demand for guar gum from domestic as well as overseas market kept prices at higher side in previous week.
- According to first advance estimate for 2018-19, issued by Gujarat's Department of Agriculture for Guar seed, the area, production and yield are 160000 hectares, 123000 tonnes and 767 kg/hectare respectively. As per final estimate for 2017-18issued by Gujarat's Department of Agriculture for Guar seed the area, production and yield are 205000 hectares, 140000 tonnes and 682 kg/hectare respectively.
- According Second to advance estimate for 2018, issued by Rajasthan's Department Agriculture for Guar seed, the area, production and yield are 3087761 hectares, 1455092 tonnes and 471 kg/hectare respectively. As per fourth advance estimate for 2017-18 issued by Rajasthan's Department of Agriculture for Guar seed the area, production and yield are 3432293 hectares, 1244830 tonnes and 363 kg/hectare respectively.