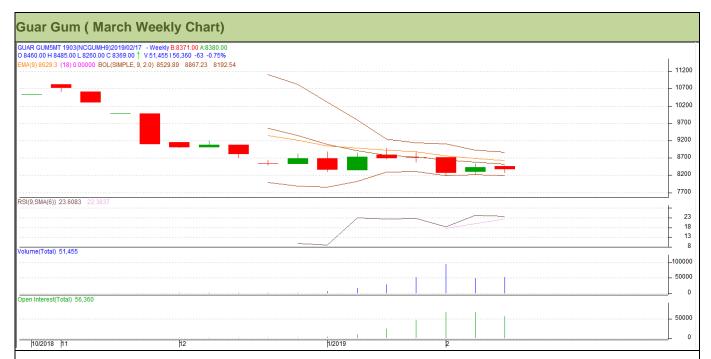

## **Technical Analysis (Guar Gum)**

(Back to Table of Contents)

Commodity: Guar Gum Exchange: NCDEX Contract: March Expiry: March 19, 2018

## Technical Commentary:

- Fall in price and open interest indicates long liquidation.
- RSI is moving in oversold region.
- Prices closed below 9 and 18 day EMAs.
- · Market is moving in range for past two weeks.

## Strategy: Buy

| Weekly Supports & Resistances |       | S1    | S2    | PCP        | R1   | R2   |      |
|-------------------------------|-------|-------|-------|------------|------|------|------|
| Guar Gum                      | NCDEX | March | 7990  | 7875       | 8369 | 9120 | 9255 |
| Weekly Trade Call             |       | Call  | Entry | T1         | T2   | SL   |      |
| Guar Gum                      | NCDEX | March | Buy   | Above 8340 | 8655 | 8940 | 8151 |