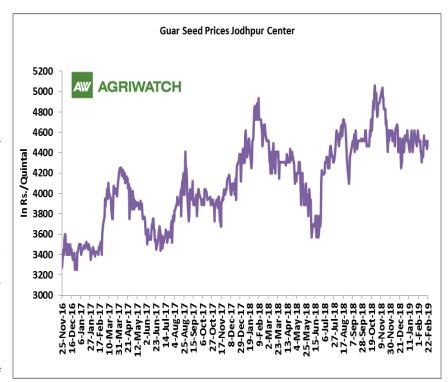

## **Domestic Guar Seed Market Summary**

All India weekly average prices decreased by 1.32 percent to Rs. 3821.29 per quintal during the week ended 23rd February 2019. Guar seed (Cluster bean seeds) average price were ruling at Rs 3872.55 per quintal during 09-15 February 2019. As compared to prices in the week 16-23 February 2018, the prices are weak by 4.91 percent. Prices are expected to remain steady to firm in coming days.

Guar seed future March contract touched a high of Rs 4275.00 per quintal before closing at Rs 4214.50 per quintal in the previous week. As per trade sources, guar is likely to be bullish with small technical corrections in coming weeks and touch Rs 4350.00-4400.00 per quintal. Export demand is expected to be on higher side in coming weeks.

## **Domestic Front**

- ➤ In the week ended 22<sup>nd</sup> February'19, Guar seed weekly average prices increased by Rs 10.50/-qtl and settled at Rs 4484.00 per quintal.
- In addition, Guar gum weekly price increased by Rs 41.67 per quintal and settled at Rs. 8508.00 per quintal. Good demand for guar gum from domestic as well as overseas market kept prices at higher side in previous week.
- According to first advance estimate for 2018-19, issued by Gujarat's Department of Agriculture for Guar seed, the area, production and yield are 160000 hectares, 123000 tonnes and 767 kg/hectare respectively. As per final estimate for 2017-18issued by Gujarat's Department of Agriculture for Guar seed the area, production and yield are 205000 hectares, 140000 tonnes and 682 kg/hectare respectively.
- According Second to advance estimate for 2018, issued by Rajasthan's Department Agriculture for Guar seed, the area, production and yield are 3087761 hectares, 1455092 tonnes and 471 kg/hectare respectively. As per fourth advance estimate for 2017-18 issued by Rajasthan's Department of Agriculture for Guar seed the area, production and yield are 3432293 hectares, 1244830 tonnes and 363 kg/hectare respectively.