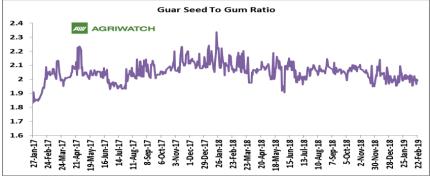

## **Guar Seed to Gum Ratio**

Ratio of guar seed to guar gum for week ended 22<sup>nd</sup> February'19 is 1.99, lower compared to last week's 1.98

Weak overseas demand of gum and good demand of seed from millers has decreased the overall ratio.