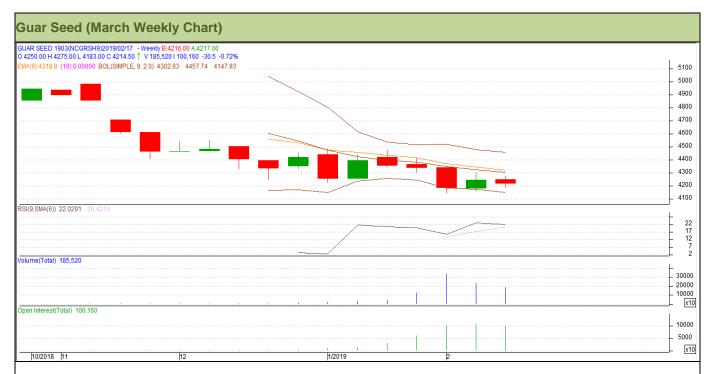

## Technical Analysis (Guar Seed)

(Back to Table of Contents)

Commodity: Guar Seed Exchange: NCDEX Contract: March Expiry: March 19, 2019

## Technical Commentary:

- Fall in price and open interest indicates long liquidation.
- RSI is moving in oversold region.
- Prices closed below 9 and 18 day EMAs.
- Market is moving in range for past two weeks.

Strategy: Buy

| Weekly Supports & Resistances |       | <b>S</b> 1 | S2    | PCP        | R1      | R2   |      |
|-------------------------------|-------|------------|-------|------------|---------|------|------|
| Guar Seed                     | NCDEX | March      | 4035  | 3970       | 4214.50 | 4580 | 4685 |
| Weekly Trade Call             |       | Call       | Entry | T1         | T2      | SL   |      |
| Guar Seed                     | NCDEX | March      | Buy   | Above 4200 | 4350    | 4450 | 4110 |