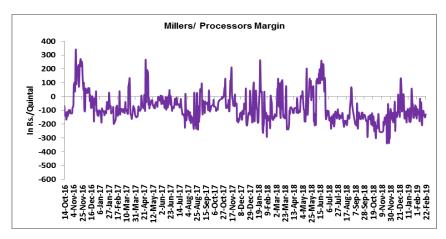

## Millers/Processors Margin

(Back to Table of Contents)

In the week ended 22nd February'19, is Rs. average crush margin 133.03/Quintal, compared to last week's -132.22/Quintal. Therefore. favorable crushing is not for Millers/Processors.

Higher degree of increase in guar seed prices compared to guar gum prices, led the margin down this week.