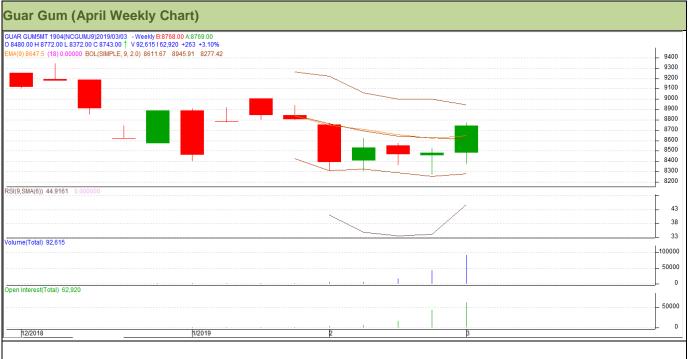

# Technical Analysis (Guar Gum)

#### (Back to Table of Contents)

#### Commodity: Guar Gum Contract: April

Exchange: NCDEX Expiry: April 16, 2018

#### Technical Commentary:

- Rise in price and open interest indicates long buildup.
- RSI is moving in neutral region.
- Prices closed below 9 and 18 day EMAs.
- Last candlestick depicts bullishness in market.

# Strategy: Buy

| Weekly Supports & Resistances |       | S1    | S2   | PCP        | R1   | R2   |      |
|-------------------------------|-------|-------|------|------------|------|------|------|
| Guar Gum                      | NCDEX | April | 8350 | 8235       | 8743 | 9480 | 9615 |
| Weekly Trade Call             |       |       | Call | Entry      | T1   | Т2   | SL   |
| Guar Gum                      | NCDEX | April | Buy  | Above 8700 | 9015 | 9300 | 8511 |