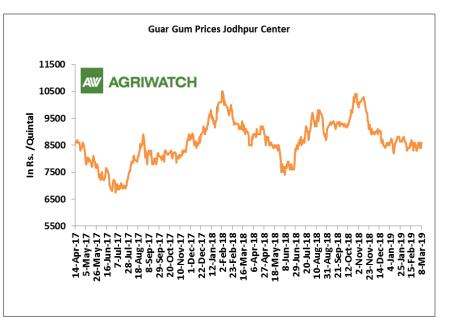

#### **Domestic Front**

- In the week ended 08<sup>th</sup> March'19, Guar seed weekly average prices decreased by Rs 12.25/-qtl and settled at Rs 4445 per quintal.
- In addition, Guar gum weekly price increased by Rs 75.00 per quintal and settled at Rs. 8500.00 per quintal. Good demand for guar gum from domestic as well as overseas market kept prices at higher side in previous week.
- According to first advance estimate for 2018-19, issued by Gujarat's Department of Agriculture for Guar seed, the area, production and yield are 160000 hectares, 123000 tonnes and 767 kg/hectare respectively. As per final estimate for 2017-18issued by Gujarat's Department of Agriculture for Guar seed the area, production and yield are 205000 hectares, 140000 tonnes and 682 kg/hectare respectively.
- > According Second advance to estimate for 2018, issued by Rajasthan's Department of Agriculture for Guar seed, the area, production and yield are 3087761 hectares, 1455092 tonnes and 471 kg/hectare respectively. As per fourth advance estimate for 2017-18 issued by Rajasthan's Department of Agriculture for Guar seed the area, production and yield are 3432293 hectares, 1244830 tonnes and 363 kg/hectare respectively.