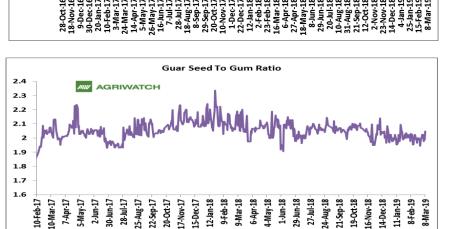

#### Guar Seed to Gum Ratio

Ratio of guar seed to guar gum for week ended 08<sup>th</sup> March'19 is 2.01, higher compared to last week's 1.98

Overall, buoyant demand of gum from overseas and good demand of seed from millers has increased the overall ratio.