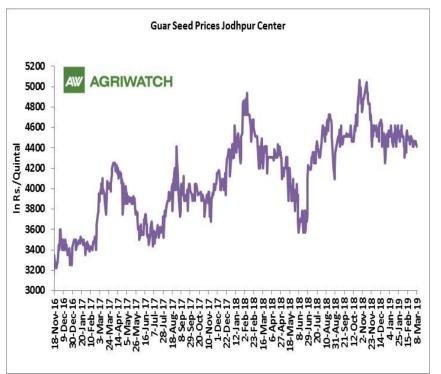

#### Domestic Guar Seed Market Summary

All India weekly average prices decreased by 1.74 percent to Rs. 3821.17 per quintal during the week ended 08th March 2019. Guar seed (Cluster bean seeds) average price were ruling at Rs 3889.02 per quintal during 24-28 February 2019. As compared to prices in the week 01-08th March 2018, the prices are weak by 2.69 percent. Prices are expected to remain steady to firm in coming days.

Guar seed April future contract prices closed at Rs 4319.00 per quintal last week due to good domestic as well as export demand. Prices are expected to continue their upper rally and are likely to touch Rs 4450.00-4500.00 per quintal in upcoming weeks. Export demand is likely to remain on upper side in upcoming weeks.