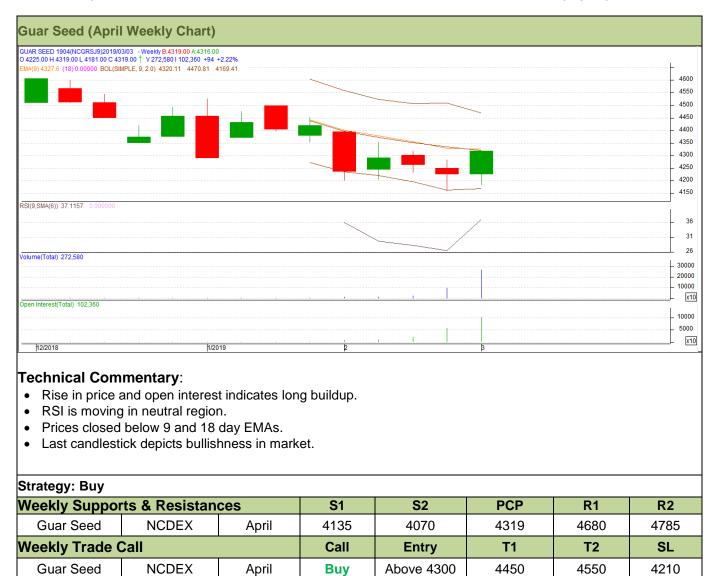

#### Commodity: Guar Seed Contract: April

#### Exchange: NCDEX Expiry: April 16, 2019

#### Technical Commentary:

- Rise in price and open interest indicates long buildup.
- RSI is moving in neutral region.
- Prices closed below 9 and 18 day EMAs.
- Last candlestick depicts bullishness in market.

# Strategy: Buy

| Weekly Supports & Resistances |       | S1    | S2   | PCP        | R1   | R2   |      |
|-------------------------------|-------|-------|------|------------|------|------|------|
| Guar Gum                      | NCDEX | April | 8350 | 8235       | 8743 | 9480 | 9615 |
| Weekly Trade Call             |       |       | Call | Entry      | T1   | Т2   | SL   |
| Guar Gum                      | NCDEX | April | Buy  | Above 8700 | 9015 | 9300 | 8511 |