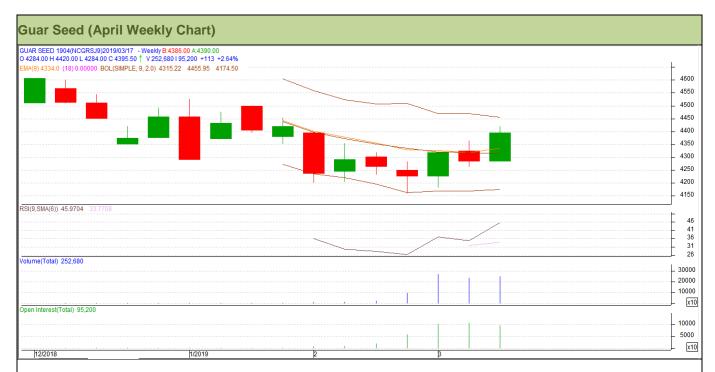

## Technical Analysis (Guar Seed)

(Back to Table of Contents)

Commodity: Guar Seed Exchange: NCDEX Contract: April Expiry: April 16, 2019

## Technical Commentary:

- Rise in price and fall in open interest indicates short covering.
- RSI is moving up in neutral region.
- Prices closed above 9 and 18 day EMAs.

## Strategy: Buy

| Weekly Supports & Resistances |       |       | S1    | S2         | PCP    | R1   | R2   |
|-------------------------------|-------|-------|-------|------------|--------|------|------|
| Guar Seed                     | NCDEX | April | 4185  | 4120       | 4395.5 | 4730 | 4835 |
| Weekly Trade Call             |       | Call  | Entry | T1         | T2     | SL   |      |
| Guar Seed                     | NCDEX | April | Buy   | Above 4350 | 4500   | 4600 | 4260 |