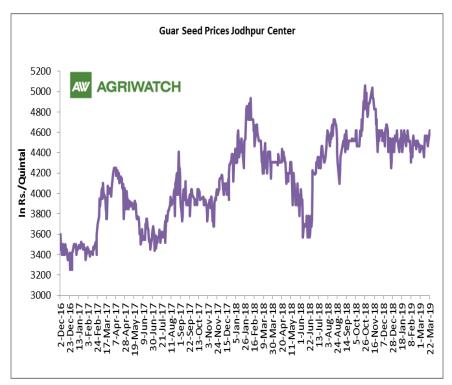

#### Domestic Guar Seed Market Summary

All India weekly average prices decreased by 0.26 percent to Rs. 3736.32 per quintal during the week ended 23rd March 2019. Guar seed (Cluster bean seeds) average price were ruling at Rs 3746.08 per quintal during 09-15 March 2019. As compared to prices in the week 16-23 March 2018, the prices are weak by 1.30 percent. Prices are expected to remain steady to firm in coming days.

Guar seed future April contract touched a high of Rs 4424.00 per quintal before closing at Rs 4395.50 per quintal during past week. As per trade sources, market is likely to stay firm with small technical corrections in coming weeks and prices are likely to touch Rs 4500 per quintal in upcoming week.

#### **Domestic Front**

- In the week ended 22<sup>nd</sup> March'19, Guar seed weekly average prices increased by Rs 30.63/-qtl and settled at Rs 4541 per quintal.
- In addition, Guar gum weekly price increased by Rs 20.83 per quintal and settled at Rs. 8750 per quintal. Good demand for guar gum from domestic as well as overseas market kept prices at higher side in previous week.
- According to first advance estimate for 2018-19, issued by Gujarat's Department of Agriculture for Guar seed, the area, production and yield are 160000 hectares. 123000 tonnes and 767 kg/hectare respectively. As per final estimate for 2017-18issued by Gujarat's Department of Agriculture for Guar seed the area, production and yield are 205000 hectares, 140000 682 kg/hectare tonnes and respectively.
- According to Second advance estimate for 2018, issued by Rajasthan's Department of Agriculture for Guar seed, the area, production and yield are 3087761 hectares, 1455092 tonnes and 471 kg/hectare respectively. As per fourth advance estimate for 2017-18 issued by Rajasthan's Department of Agriculture for Guar seed the area, production and yield are 3432293 hectares, 1244830 tonnes and 363 kg/hectare respectively.