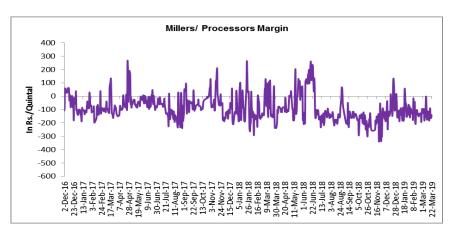

#### Millers/Processors Margin

(Back to Table of Contents)

In the week ended 22<sup>nd</sup> March'19, average crush margin was Rs. - 144.59/Quintal, compared to last week's -119.36/Quintal. Therefore, crushing is not favorable for Millers/Processors.

Higher degree of increase in guar seed prices compared to guar gum prices, led the margin down this week.