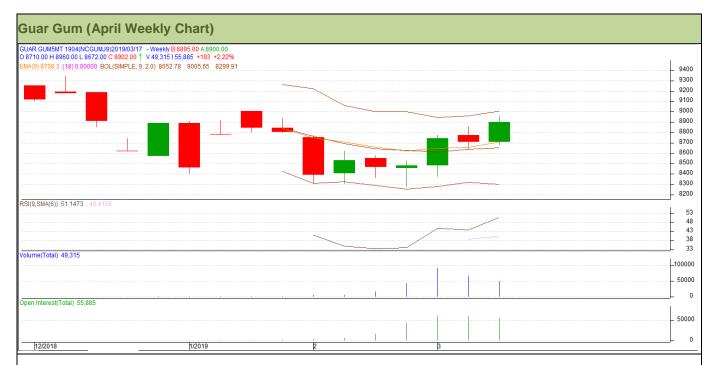

#### **Technical Analysis (Guar Gum)**

(Back to Table of Contents)

Commodity: Guar Gum Exchange: NCDEX Contract: April Expiry: April 16, 2018

## Technical Commentary:

- Rise in price and fall in open interest indicates short covering.
- RSI is moving up in neutral region.
- Prices closed above 9 and 18 day EMAs.

| Strategy: | Buy |
|-----------|-----|
|-----------|-----|

| Weekly Supports & Resistances |       |       | S1    | S2         | PCP  | R1   | R2   |
|-------------------------------|-------|-------|-------|------------|------|------|------|
| Guar Gum                      | NCDEX | April | 8420  | 8305       | 8902 | 9550 | 9685 |
| Weekly Trade Call             |       | Call  | Entry | T1         | T2   | SL   |      |
| Guar Gum                      | NCDEX | April | Buy   | Above 8860 | 9085 | 9370 | 8581 |