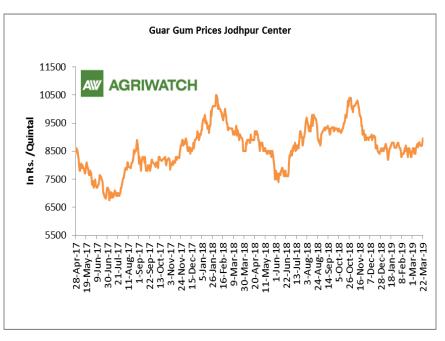

#### **Domestic Front**

- In the week ended 22<sup>nd</sup> March'19, Guar seed weekly average prices increased by Rs 30.63/-qtl and settled at Rs 4541 per quintal.
- In addition, Guar gum weekly price increased by Rs 20.83 per quintal and settled at Rs. 8750 per quintal. Good demand for guar gum from domestic as well as overseas market kept prices at higher side in previous week.
- According to first advance estimate for 2018-19, issued by Gujarat's Department of Agriculture for Guar seed, the area, production and yield are 160000 hectares. 123000 tonnes and 767 kg/hectare respectively. As per final estimate for 2017-18issued by Gujarat's Department of Agriculture for Guar seed the area, production and yield are 205000 hectares, 140000 682 kg/hectare tonnes and respectively.
- According to Second advance estimate for 2018, issued by Rajasthan's Department of Agriculture for Guar seed, the area, production and yield are 3087761 hectares, 1455092 tonnes and 471 kg/hectare respectively. As per fourth advance estimate for 2017-18 issued by Rajasthan's Department of Agriculture for Guar seed the area, production and yield are 3432293 hectares, 1244830 tonnes and 363 kg/hectare respectively.