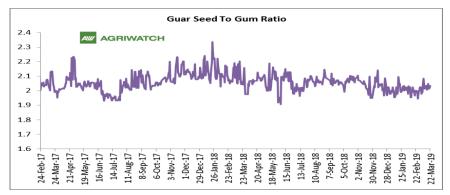

### **Guar Seed to Gum Ratio**

Ratio of guar seed to guar gum for week ended 22<sup>nd</sup> March'19 is 2.02, lower compared to last week's 2.03

Weak overseas demand of gum and good demand of seed from millers has decreased the overall ratio.