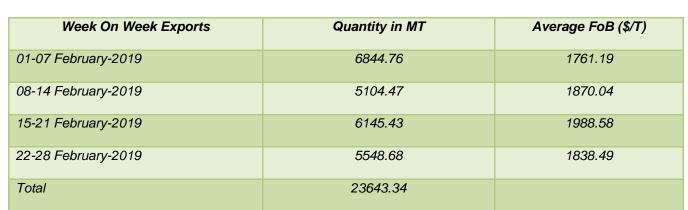

As per trade sources, export of guar gum has increased in the month of March-19 by 22.26 percent compared to previous month. India exported around 28907 tonnes of guar gum at an average FoB of \$ 1718.53 per tonne in the month of March-19 compared to 23643 tonnes in January-19 at an average FoB of \$ 1792.92 per tonne. Exports are expected to remain at higher side in April-19 as well.

#### Guar gum Weekly Export

Source: Trade