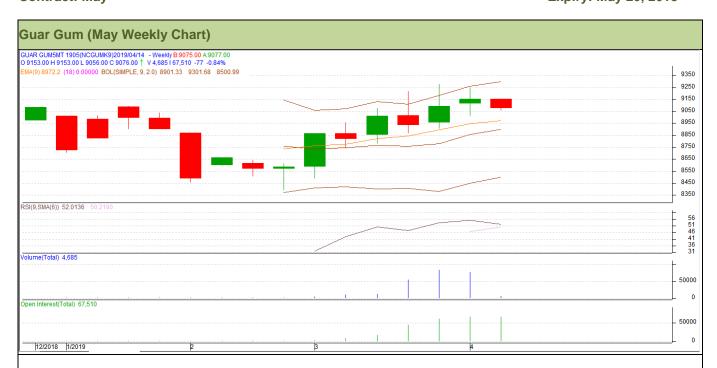

### Technical Analysis (Guar Gum)

(Back to Table of Contents)

Commodity: Guar Gum Exchange: NCDEX Contract: May Expiry: May 20, 2018

### Technical Commentary:

- Rise in price and open interest indicates long buildup.
- RSI is moving in neutral region.
- Prices closed above 9 and 18 day EMAs.

Strategy: Buy

| Weekly Supports & Resistances |       |     | <b>S1</b> | S2         | PCP  | R1   | R2   |
|-------------------------------|-------|-----|-----------|------------|------|------|------|
| Guar Gum                      | NCDEX | May | 8710      | 8595       | 9153 | 9640 | 9775 |
| Weekly Trade Call             |       |     | Call      | Entry      | T1   | T2   | SL   |
| Guar Gum                      | NCDEX | May | Buy       | Above 9050 | 9275 | 9470 | 8915 |