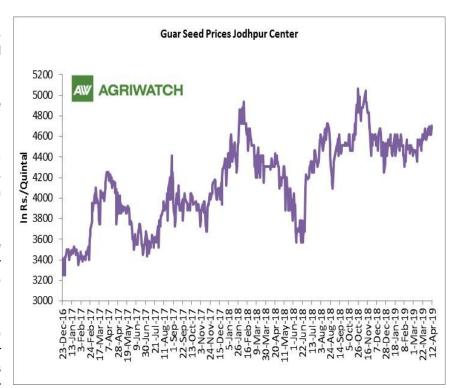

## Domestic Guar Seed Market Summary

All India weekly average prices increased by 2.09 percent to Rs. 3491.92 per quintal during the week ended 15th April 2019. Guar seed (Cluster bean seeds) average price were ruling at Rs 3861.18 per quintal during 01-08 April 2019. As compared to prices in the week 09-15 April 2018, the prices are firm by 7.62 percent. Prices are expected to remain steady to firm in coming days.

Guar seed future May contract closed at Rs 4497 per quintal. Prices may get support from good domestic as well as export demand. Guar has breached resistance level of Rs 4400 per quintal and is likely to touch Rs 4610-4630 per quintal in near future. Traders are advised to buy with correction.

#### **Domestic Front**

- In the week ended 12th April'19, Guar seed weekly average prices increased by Rs 5.25/-qtl and settled at Rs 4652 per guintal.
- In addition, Guar gum weekly price increased by Rs 85.33 per quintal and settled at Rs. 9058 per quintal. Good demand for guar gum from domestic as well as overseas market kept prices at higher side in previous week.
- According to second advance estimate for 2018-19, issued by Gujarat's Department of Agriculture for Guar seed, the area, production and yield are 135000 hectares, 73000 tonnes and 545 kg/hectare respectively. As per first estimate for 2018-19 issued by Gujarat's Department of Agriculture for Guar seed the area, production and yield are 160000 hectares, 123000 tonnes and 767 kg/hectare respectively.
- According Second to advance estimate for 2018, issued by Rajasthan's Department of Agriculture for Guar seed, the area, production and yield are 3087761 hectares, 1455092 tonnes and 471 kg/hectare respectively. As per fourth advance estimate for 2017-18 issued by Rajasthan's Department of Agriculture for Guar seed the area, production and yield are 3432293 hectares, 1244830 tonnes and 363 kg/hectare respectively.