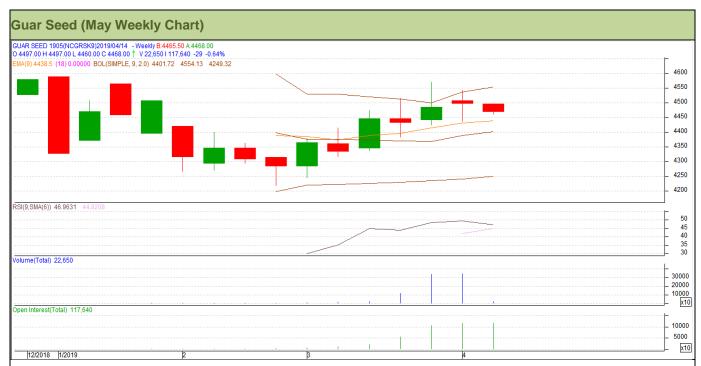

Guar seed future May contract closed at Rs 4497 per quintal. Prices may get support from good domestic as well as export demand. Guar has breached resistance level of Rs 4400 per quintal and is likely to touch Rs 4610-4630 per quintal in near future. Traders are advised to buy with correction.

## Technical Analysis (Guar Seed)

(Back to Table of Contents)

**Exchange: NCDEX** 

Commodity: Guar Seed

Contract: May Expiry: May 20, 2019

### Technical Commentary:

- Rise in price and open interest indicates long buildup.
- RSI is moving in neutral region.
- Prices closed above 9 and 18 day EMAs.

| _  |    |    |    |    | _  |       |
|----|----|----|----|----|----|-------|
| -  |    | 4- |    |    | Ві |       |
| •т | га | ТΔ | n١ | ,- | -  | <br>í |
|    |    |    |    |    |    |       |

| Weekly Supports & Resistances |       |      | S1    | S2         | PCP  | R1   | R2   |
|-------------------------------|-------|------|-------|------------|------|------|------|
| Guar Seed                     | NCDEX | May  | 4250  | 4180       | 4497 | 4750 | 4830 |
| Weekly Trade Call             |       | Call | Entry | T1         | T2   | SL   |      |
| Guar Seed                     | NCDEX | May  | Buy   | Above 4450 | 4570 | 4645 | 4378 |