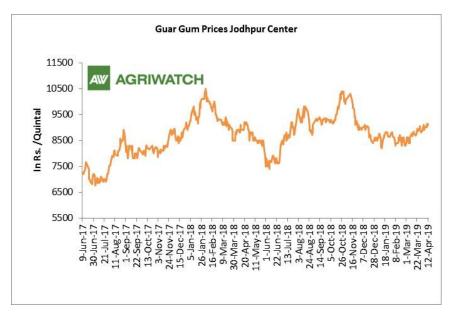

#### **Domestic Front**

- In the week ended 12th April'19, Guar seed weekly average prices increased by Rs 5.25/-qtl and settled at Rs 4652 per guintal.
- In addition, Guar gum weekly price increased by Rs 85.33 per quintal and settled at Rs. 9058 per quintal. Good demand for guar gum from domestic as well as overseas market kept prices at higher side in previous week.
- According to second advance estimate for 2018-19, issued by Gujarat's Department of Agriculture for Guar seed, the area, production and yield are 135000 hectares, 73000 tonnes and 545 kg/hectare respectively. As per first estimate for 2018-19 issued by Gujarat's Department of Agriculture for Guar seed the area, production and yield are 160000 hectares, 123000 tonnes and 767 kg/hectare respectively.
- According Second to advance estimate for 2018, issued by Rajasthan's Department of Agriculture for Guar seed, the area, production and yield are 3087761 hectares, 1455092 tonnes and 471 kg/hectare respectively. As per fourth advance estimate for 2017-18 issued by Rajasthan's Department of Agriculture for Guar seed the area, production and yield are 3432293 hectares, 1244830 tonnes and 363 kg/hectare respectively.

#### Guar Seed to Gum Ratio

Ratio of guar seed to guar gum for week ended 12<sup>th</sup> April'19 is 2.045, higher compared to last week's 2.028

Overall, buoyant demand of gum from overseas and good demand of seed from millers has increased the overall ratio.