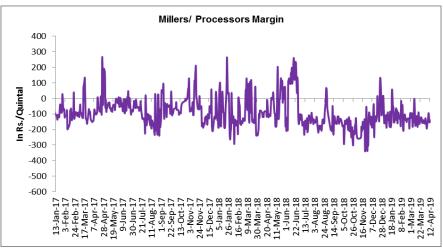

#### Millers/Processors Margin

In the week ended 12th April'19, average crush margin was Rs. - 133.13/Quintal, compared to last week's -158.94/Quintal. Therefore, crushing is not favorable for Millers/Processors.

Higher degree of increase in guar gum prices compared to guar seed prices led the margin up this week.