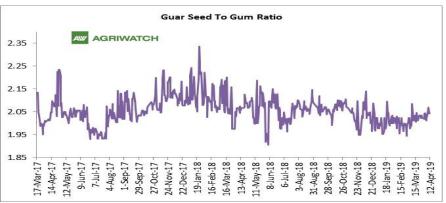

#### Guar Seed to Gum Ratio

Ratio of guar seed to guar gum for week ended 12<sup>th</sup> April'19 is 2.045, higher compared to last week's 2.028

Overall, buoyant demand of gum from overseas and good demand of seed from millers has increased the overall ratio.