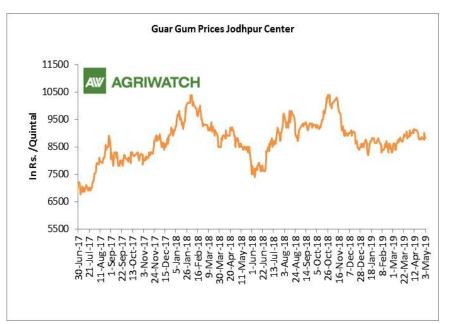

#### **Domestic Front**

- In the week ended 03<sup>rd</sup> May'19, Guar seed weekly average prices increased by Rs 63.70/-qtl and settled at Rs 4351 per quintal.
- In addition, Guar gum weekly price increased by Rs 44.17 per quintal and settled at Rs. 8840 per quintal. Good demand for guar gum from domestic as well as overseas market kept prices at higher side in previous week.
- According to second advance estimate for 2018-19, issued by Gujarat's Department of Agriculture for Guar seed, the area, production and yield are 135000 hectares, 73000 tonnes and 545 kg/hectare respectively. As per first estimate for 2018-19 issued by Gujarat's Department of Agriculture for Guar seed the area, production and yield are 160000 hectares. 123000 767 kg/hectare tonnes and respectively.
- According to Second advance estimate for 2018, issued by Rajasthan's Department of Agriculture for Guar seed, the area, production and yield are 3087761 hectares, 1455092 tonnes and 471 kg/hectare respectively. As per fourth advance estimate for 2017-18 issued by Rajasthan's Department of Agriculture for Guar seed the area, production and yield are 3432293 hectares, 1244830 tonnes and 363 kg/hectare respectively.

### Guar gum Weekly Export

Millers/ Processors Margin

(Back to Table of Contents)

| Week On Week Exports | Quantity in MT | Average FoB (\$/T) |
|----------------------|----------------|--------------------|
| 01-08 March-2019     | 7786.03        | 1715.71            |
| 09-16 March -2019    | 8868.24        | 1761.74            |
| 17-24 March -2019    | 5468.85        | 1660.41            |
| 25-31 March -2019    | 6784.15        | 1704.16            |
| Total                | 28907.27       |                    |