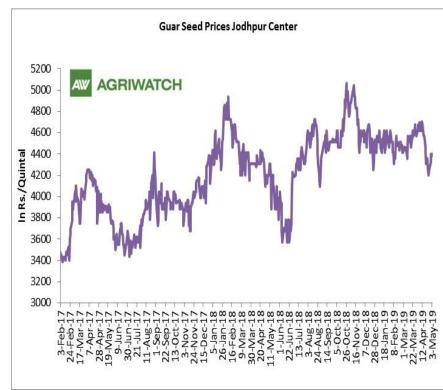

## Domestic Guar Seed Market Summary

All India weekly average prices decreased by 0.53 percent to Rs. 3887.84 per quintal during the week ended 31st April 2019. Guar seed (Cluster bean seeds) average price were ruling at Rs 3908.48 per quintal during 16-23 April 2019. As compared to prices in the week 24-31 April 2018, the prices are firm by 4.11 percent. Prices are expected to remain steady to firm in coming days.

Some of the markets in Haryana and Rajasthan are reporting no arrival of guar due to high arrivals in other crops such as wheat and mustard. Lower arrivals of guar accompanied with good demand for churi/korma in domestic market and export demand for guar gum in foreign markets is likely to provide support to prices in domestic market. As of now, prices are hovering around Rs 4450 per quintal. Guar is likely to be bullish with small technical corrections in coming weeks and touch Rs 4550.00-4600.00 per quintal.

#### **Domestic Front**

- In the week ended 03<sup>rd</sup> May'19, Guar seed weekly average prices increased by Rs 63.70/-qtl and settled at Rs 4351 per quintal.
- In addition, Guar gum weekly price increased by Rs 44.17 per quintal and settled at Rs. 8840 per quintal. Good demand for guar gum from domestic as well as overseas market kept prices at higher side in previous week.
- According to second advance estimate for 2018-19, issued by Gujarat's Department of Agriculture for Guar seed, the area, production and yield are 135000 hectares, 73000 tonnes and 545 kg/hectare respectively. As per first estimate for 2018-19 issued by Gujarat's Department of Agriculture for Guar seed the area, production and yield are 160000 hectares. 123000 767 kg/hectare tonnes and respectively.
- According to Second advance estimate for 2018, issued by Rajasthan's Department of Agriculture for Guar seed, the area, production and yield are 3087761 hectares, 1455092 tonnes and 471 kg/hectare respectively. As per fourth advance estimate for 2017-18 issued by Rajasthan's Department of Agriculture for Guar seed the area, production and yield are 3432293 hectares, 1244830 tonnes and 363 kg/hectare respectively.