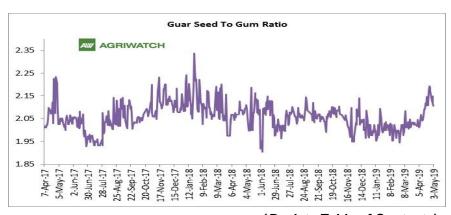

### **Guar Seed to Gum Ratio**

Ratio of guar seed to guar gum for week ended 03<sup>rd</sup> May'19 is 2.13, higher compared to last week's 2.15

Overall, weak demand of gum from overseas and good demand of seed from millers has decreased the overall ratio.