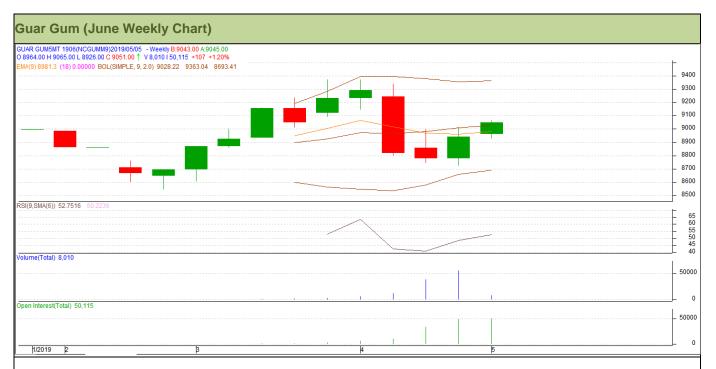

#### Technical Analysis (Guar Gum)

(Back to Table of Contents)

Commodity: Guar Gum Exchange: NCDEX Contract: June Expiry: June 20, 2018

# Technical Commentary:

- Rise in price and open interest indicates long buildup.
- RSI is moving up in neutral region.
- Prices closed below 9 and 18 day EMAs.

## Strategy: Buy

| Weekly Supports & Resistances |       | S1   | S2    | PCP        | R1   | R2   |      |
|-------------------------------|-------|------|-------|------------|------|------|------|
| Guar Gum                      | NCDEX | June | 8510  | 8405       | 8944 | 9495 | 9600 |
| Weekly Trade Call             |       | Call | Entry | T1         | T2   | SL   |      |
| Guar Gum                      | NCDEX | June | Buy   | Above 8920 | 9175 | 9350 | 8767 |