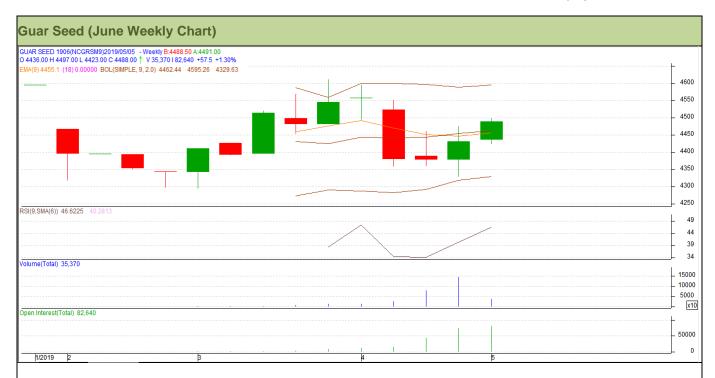

# Technical Analysis (Guar Seed)

(Back to Table of Contents)

Commodity: Guar Seed Exchange: NCDEX Contract: June Expiry: June 20, 2019

### Technical Commentary:

- Rise in price and open interest indicates long buildup.
- RSI is moving up in neutral region.
- Prices closed below 9 and 18 day EMAs.

Strategy: Buy

| Weekly Supports & Resistances |       |      | S1    | S2         | PCP     | R1   | R2   |
|-------------------------------|-------|------|-------|------------|---------|------|------|
| Guar Seed                     | NCDEX | June | 4260  | 4205       | 4430.50 | 4710 | 4765 |
| Weekly Trade Call             |       | Call | Entry | T1         | T2      | SL   |      |
| Guar Seed                     | NCDEX | June | Buy   | Above 4425 | 4550    | 4635 | 4350 |