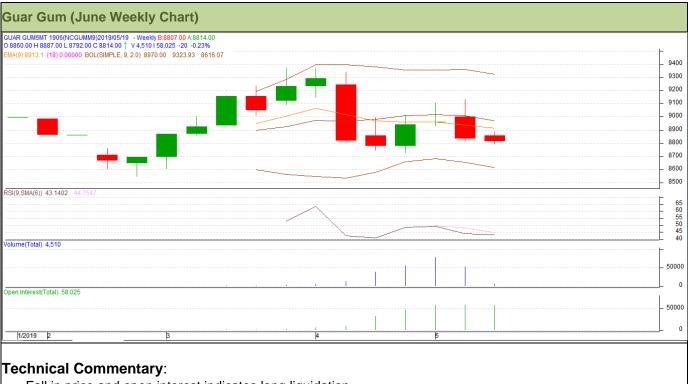

# Technical Analysis (Guar Gum)

#### (Back to Table of Contents)

#### Commodity: Guar Gum Contract: June

Exchange: NCDEX Expiry: June 20, 2018

- Fall in price and open interest indicates long liquidation.
- RSI is moving sideways in neutral region.
- Prices closed below 9 and 18 day EMAs.

# Strategy: Buy

| Weekly Supports & | & Resistance | es   | S1    | S2         | PCP  | R1   | R2   |
|-------------------|--------------|------|-------|------------|------|------|------|
| Guar Gum          | NCDEX        | June | 8510  | 8405       | 8834 | 9310 | 9425 |
| Weekly Trade Call |              | Call | Entry | T1         | T2   | SL   |      |
| Guar Gum          | NCDEX        | June | Buy   | Above 8790 | 8995 | 9130 | 8667 |