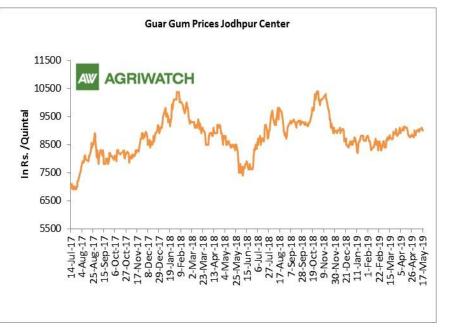

#### **Domestic Front**

- In the week ended 17<sup>th</sup> May'19, Guar seed weekly average prices increased by Rs 26.25/-qtl and settled at Rs 4655 per quintal.
- In addition, Guar gum weekly price increased by Rs 58.33 per quintal and settled at Rs. 9042 per quintal. Good demand for guar gum from domestic as well as overseas market kept prices at higher side in previous week.
- > According to second advance estimate for 2018-19, issued by Gujarat's Department of Agriculture for Guar seed, the area, production and yield are 135000 hectares, 73000 tonnes and 545 kg/hectare respectively. As per first estimate for 2018-19 issued by Gujarat's Department of Agriculture for Guar seed the area, production and yield are 160000 hectares, 123000 tonnes and 767 kg/hectare respectively.
- According to Second advance estimate for 2018, issued by Rajasthan's Department of Agriculture for Guar seed, the area, production and yield are 3087761 hectares, 1455092 tonnes and 471 kg/hectare respectively. As per fourth advance estimate for 2017issued 18 by Rajasthan's Department of Agriculture for Guar seed the area, production and yield are 3432293 hectares, 1244830 kg/hectare tonnes and 363 respectively.