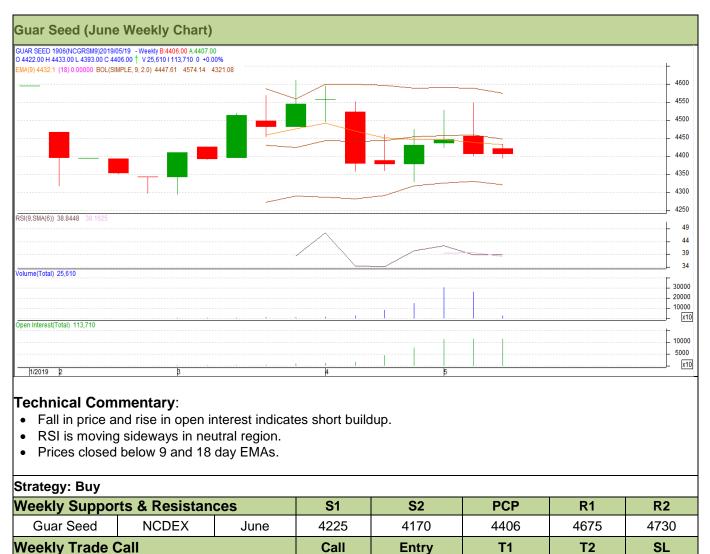

# Technical Analysis (Guar Seed)

# (Back to Table of Contents)

4600

4321

4505

#### Commodity: Guar Seed Contract: June

Guar Seed

NCDEX

June

Buy

Above 4390

# Exchange: NCDEX Expiry: June 20, 2019

Guar seed future June contract touched a low of Rs 4400.00 per quintal before closing at Rs 4406.00 per quintal during the week. As per trade sources, guar is likely to be bullish with small technical corrections in coming weeks and touch Rs 4500.00-4550.00 per quintal due to lower arrivals and good export demand.

### (Back to Table of Contents)

Weekly Call- : Market participants are advised to buy Guar seed at 4390 levels for a target of 4505 with a stop loss at 4321 on closing basis.

Guar Seed Fundamental Analysis and Outlook-: