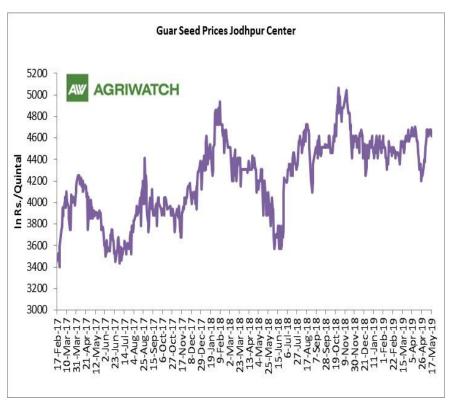

#### **Domestic Front**

- In the week ended 17<sup>th</sup> May'19, Guar seed weekly average prices increased by Rs 26.25/-qtl and settled at Rs 4655 per quintal.
- In addition, Guar gum weekly price increased by Rs 58.33 per quintal and settled at Rs. 9042 per quintal. Good demand for guar gum from domestic as well as overseas market kept prices at higher side in previous week.
- > According to second advance estimate for 2018-19, issued by Gujarat's Department of Agriculture for Guar seed, the area, production and yield are 135000 hectares, 73000 tonnes and 545 kg/hectare respectively. As per first estimate for 2018-19 issued by Gujarat's Department of Agriculture for Guar seed the area, production and yield are 160000 hectares, 123000 tonnes and 767 kg/hectare respectively.
- According to Second advance estimate for 2018, issued by Rajasthan's Department of Agriculture for Guar seed, the area, production and yield are 3087761 hectares, 1455092 tonnes and 471 kg/hectare respectively. As per fourth advance estimate for 2017issued 18 by Rajasthan's Department of Agriculture for Guar seed the area, production and yield are 3432293 hectares, 1244830 kg/hectare tonnes and 363 respectively.