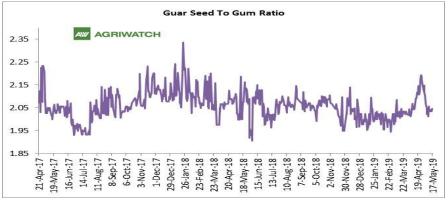

# Millers/Processors Margin

is

Guar Seed to Gum Ratio

Millers/Processors.

not

prices led the margin up this week.

Ratio of guar seed to guar gum for

week ended 17th May'19 is 2.04,

higher compared to last week's 2.03

Overall, buoyant demand of gum

from overseas and good demand of

seed from millers has increased the

crushing

(Back to Table of Contents)