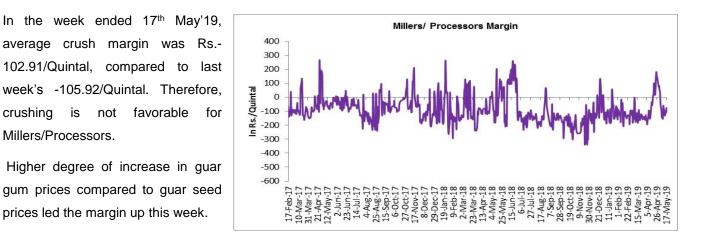

favorable

# Millers/Processors Margin

is

Guar Seed to Gum Ratio

Millers/Processors.

not

prices led the margin up this week.

Ratio of guar seed to guar gum for

week ended 17th May'19 is 2.04,

higher compared to last week's 2.03

Overall, buoyant demand of gum

from overseas and good demand of

seed from millers has increased the

crushing

(Back to Table of Contents)