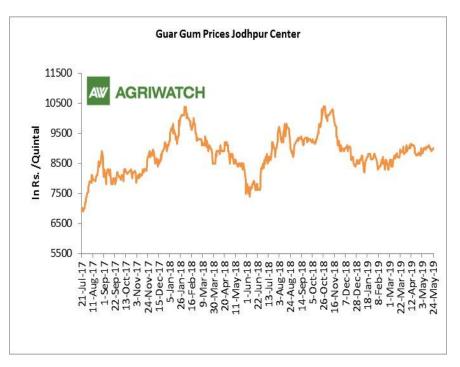

### **Domestic Front**

- In the week ended 24th May'19, Guar seed weekly average prices decreased by Rs 8.75/-qtl and settled at Rs 4646 per quintal.
- In addition, Guar gum weekly price decreased by Rs 83.33 per quintal and settled at Rs. 8958 per quintal. Weak demand for guar gum from domestic as well as overseas market kept prices at lower side in previous week.
- > According to second advance estimate for 2018-19, issued by Gujarat's Department of Agriculture for Guar seed, the area, production and yield are 135000 hectares, 73000 tonnes and 545 kg/hectare respectively. As per first estimate for 2018-19 issued by Gujarat's Department of Agriculture for Guar seed the area, production and yield are 160000 hectares. 123000 kg/hectare tonnes and 767 respectively.
- > According to Second advance estimate for 2018, issued Rajasthan's Department of Agriculture for Guar seed, the area, production and yield are 3087761 hectares, 1455092 tonnes and 471 kg/hectare respectively. As per fourth advance estimate for 2017issued 18 by Rajasthan's Department of Agriculture for Guar seed the area, production and yield are 3432293 hectares. 1244830 tonnes kg/hectare and 363 respectively.