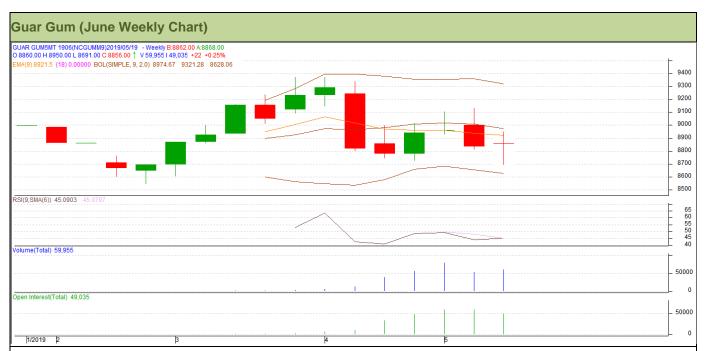

## **Technical Analysis (Guar Gum)**

(Back to Table of Contents)

Commodity: Guar Gum Exchange: NCDEX Contract: June Expiry: June 20, 2018

## Technical Commentary:

- Rise in price and fall in open interest indicates short covering.
- RSI is moving sideways in neutral region.
- Prices closed below 9 and 18 day EMAs.

## Strategy: Buy

| Weekly Supports & Resistances |       | S1   | S2    | PCP        | R1   | R2   |      |
|-------------------------------|-------|------|-------|------------|------|------|------|
| Guar Gum                      | NCDEX | June | 8500  | 8395       | 8856 | 9300 | 9415 |
| Weekly Trade Call             |       | Call | Entry | T1         | T2   | SL   |      |
| Guar Gum                      | NCDEX | June | Buy   | Above 8780 | 8985 | 9120 | 8657 |