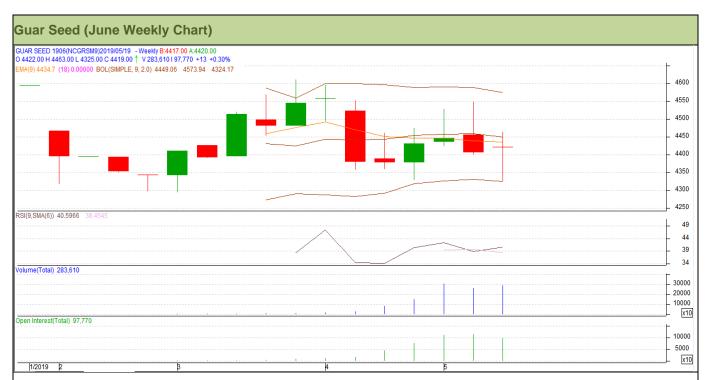

# Technical Analysis (Guar Seed)

(Back to Table of Contents)

Commodity: Guar Seed Exchange: NCDEX Contract: June Expiry: June 20, 2019

# Technical Commentary:

- Rise in price and fall in open interest indicates short covering.
- · RSI is moving sideways in neutral region.
- Prices closed below 9 and 18 day EMAs.

Strategy: Buy

| Weekly Supports & Resistances |       | S1   | S2    | PCP        | R1   | R2   |      |
|-------------------------------|-------|------|-------|------------|------|------|------|
| Guar Seed                     | NCDEX | June | 4220  | 4165       | 4419 | 4670 | 4725 |
| Weekly Trade Call             |       | Call | Entry | T1         | T2   | SL   |      |
| Guar Seed                     | NCDEX | June | Buy   | Above 4385 | 4500 | 4595 | 4316 |