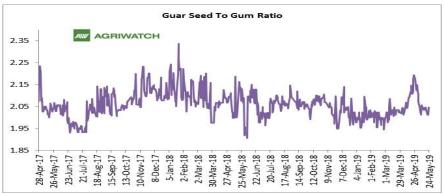

## **Guar Seed to Gum Ratio**

Ratio of guar seed to guar gum for week ended 24th May'19 is 2.02, higher compared to last week's 2.04

Weak overseas demand of gum and good demand of seed from millers has decreased the overall ratio.