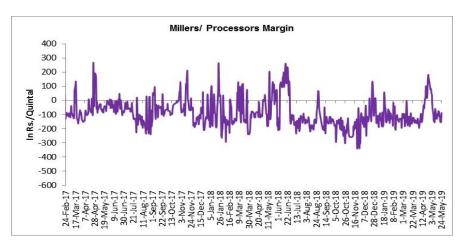

# Millers/Processors Margin

(Back to Table of Contents)

In the week ended 24th May'19, average crush margin was Rs.-121.43/Quintal, compared to last week's -102.91/Quintal. Therefore, crushing is not favorable for Millers/Processors.

Higher degree of increase in guar seed prices compared to guar gum prices, led the margin down this week.