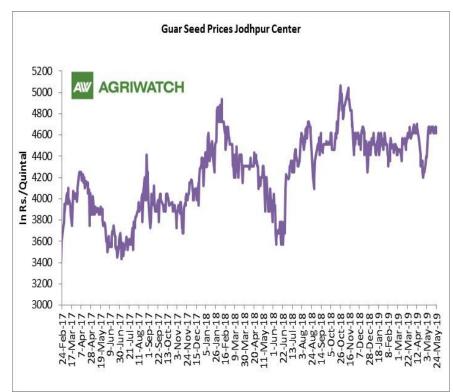

## Domestic Guar Seed Market Summary

All India weekly average prices decreased by 0.24 percent to Rs. 3976.54 per quintal during the week ended 23rd May 2019. Guar seed (Cluster bean seeds) average price were ruling at Rs 3986.14 per quintal during 09-15 May 2019. As compared to prices in the week 16-23 May 2018, the prices are firm by 12.85 percent. Prices are expected to remain steady to firm in coming days.

Guar seed future June contract touched a low of Rs 4325.00 per quintal before closing at Rs 4419.00 per quintal during the week. As per trade sources, guar is likely to be bullish with small technical corrections in coming weeks and touch Rs 4450.00-4500.00 per quintal due to lower arrivals and good export demand.

### **Domestic Front**

- In the week ended 24th May'19, Guar seed weekly average prices decreased by Rs 8.75/-qtl and settled at Rs 4646 per quintal.
- In addition, Guar gum weekly price decreased by Rs 83.33 per quintal and settled at Rs. 8958 per quintal. Weak demand for guar gum from domestic as well as overseas market kept prices at lower side in previous week.
- > According to second advance estimate for 2018-19, issued by Gujarat's Department of Agriculture for Guar seed, the area, production and yield are 135000 hectares, 73000 tonnes and 545 kg/hectare respectively. As per first estimate for 2018-19 issued by Gujarat's Department of Agriculture for Guar seed the area, production and yield are 160000 hectares. 123000 kg/hectare tonnes and 767 respectively.
- > According to Second advance estimate for 2018, issued Rajasthan's Department of Agriculture for Guar seed, the area, production and yield are 3087761 hectares, 1455092 tonnes and 471 kg/hectare respectively. As per fourth advance estimate for 2017issued 18 by Rajasthan's Department of Agriculture for Guar seed the area, production and yield are 3432293 hectares. 1244830 tonnes kg/hectare and 363 respectively.