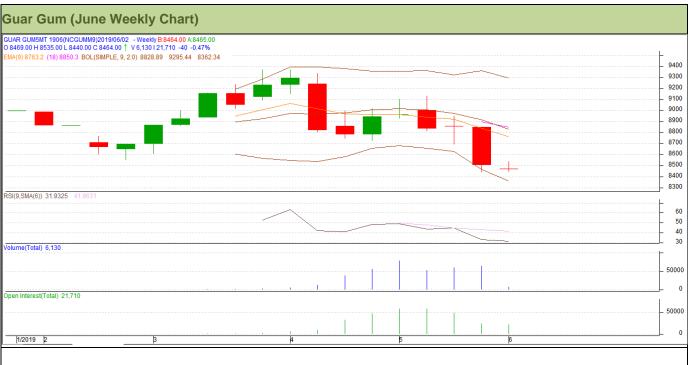

# Technical Analysis (Guar Gum)

#### (Back to Table of Contents)

#### Commodity: Guar Gum Contract: June

# Exchange: NCDEX Expiry: June 20, 2018

# Technical Commentary:

- Fall in price and open interest indicates long liquidation.
- RSI is moving in oversold region.
- Prices closed below 9 and 18 day EMAs.

# Strategy: Sell

| or a construction of the c |       |      |       |            |      |      |      |
|--------------------------------------------------------------------------------------------------------------------------------------------------------------------------------------------------------------------------------------------------------------------------------------------------------------------------------------------------------------------------------------------------------------------------------------------------------------------------------------------------------------------------------------------------------------------------------------------------------------------------------------------------------------------------------------------------------------------------------------------------------------------------------------------------------------------------------------------------------------------------------------------------------------------------------------------------------------------------------------------------------------------------------------------------------------------------------------------------------------------------------------------------------------------------------------------------------------------------------------------------------------------------------------------------------------------------------------------------------------------------------------------------------------------------------------------------------------------------------------------------------------------------------------------------------------------------------------------------------------------------------------------------------------------------------------------------------------------------------------------------------------------------------------------------------------------------------------------------------------------------------------------------------------------------------------------------------------------------------------------------------------------------------------------------------------------------------------------------------------------------------|-------|------|-------|------------|------|------|------|
| Weekly Supports & Resistances                                                                                                                                                                                                                                                                                                                                                                                                                                                                                                                                                                                                                                                                                                                                                                                                                                                                                                                                                                                                                                                                                                                                                                                                                                                                                                                                                                                                                                                                                                                                                                                                                                                                                                                                                                                                                                                                                                                                                                                                                                                                                                  |       | S1   | S2    | PCP        | R1   | R2   |      |
| Guar Gum                                                                                                                                                                                                                                                                                                                                                                                                                                                                                                                                                                                                                                                                                                                                                                                                                                                                                                                                                                                                                                                                                                                                                                                                                                                                                                                                                                                                                                                                                                                                                                                                                                                                                                                                                                                                                                                                                                                                                                                                                                                                                                                       | NCDEX | June | 8500  | 8395       | 8504 | 9300 | 9415 |
| Weekly Trade Call                                                                                                                                                                                                                                                                                                                                                                                                                                                                                                                                                                                                                                                                                                                                                                                                                                                                                                                                                                                                                                                                                                                                                                                                                                                                                                                                                                                                                                                                                                                                                                                                                                                                                                                                                                                                                                                                                                                                                                                                                                                                                                              |       | Call | Entry | T1         | T2   | SL   |      |
| Guar Gum                                                                                                                                                                                                                                                                                                                                                                                                                                                                                                                                                                                                                                                                                                                                                                                                                                                                                                                                                                                                                                                                                                                                                                                                                                                                                                                                                                                                                                                                                                                                                                                                                                                                                                                                                                                                                                                                                                                                                                                                                                                                                                                       | NCDEX | June | Sell  | Below 8535 | 8350 | 8205 | 8646 |