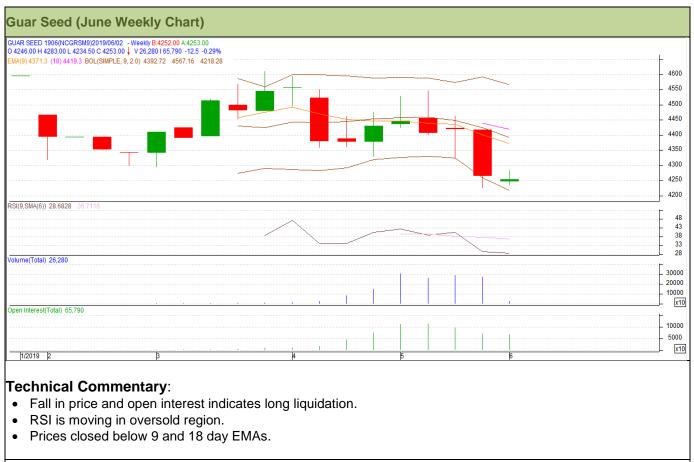

#### Commodity: Guar Seed Contract: June

# Exchange: NCDEX Expiry: June 20, 2019

#### Strategy: Sell

| Weekly Supports & Resistances |       |      | S1    | S2         | PCP    | R1   | R2   |
|-------------------------------|-------|------|-------|------------|--------|------|------|
| Guar Seed                     | NCDEX | June | 4065  | 4025       | 4265.5 | 4400 | 4435 |
| Weekly Trade Call             |       | Call | Entry | T1         | T2     | SL   |      |
| Guar Seed                     | NCDEX | June | Sell  | Below 4285 | 4180   | 4115 | 4348 |

# Technical Commentary:

- Fall in price and open interest indicates long liquidation.
- RSI is moving in oversold region.
- Prices closed below 9 and 18 day EMAs.