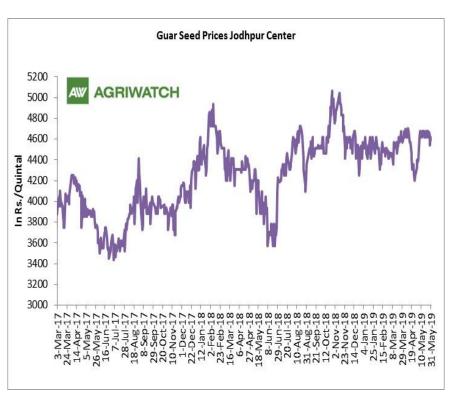

#### Domestic Guar Seed Market Summary

All India weekly average prices decreased by 2.29 percent to Rs. 3885.58 per quintal during the week ended 30th May 2019. Guar seed (Cluster bean seeds) average price were ruling at Rs 3976.54 per quintal during 16-23 May 2019. As compared to prices in the week 24-30 May 2018, the prices are firm by 11.11 percent. Prices are expected to remain steady to weak in coming days.

Guar prices are not able to get any support due to low export demand and fall in crude oil prices. Guar future June contract fell by around Rs 153.50 per quintal in past week. As per trade sources guar is likely to remain bearish with small technical recoveries.

Guar seed future June contract touched a low of Rs 4225 per quintal before closing at Rs 4265.50 per quintal during the week. As per trade sources, guar is likely to touch Rs 4100-4150 per quintal due to weak export demand.