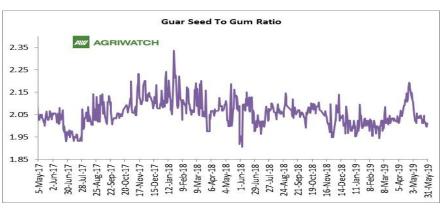

#### Guar Seed to Gum Ratio

Ratio of guar seed to guar gum for week ended 31<sup>st</sup> May'19 is 2.01, lower compared to last week's 2.02

Weak overseas demand of gum and good demand of seed from millers has decreased the overall ratio.