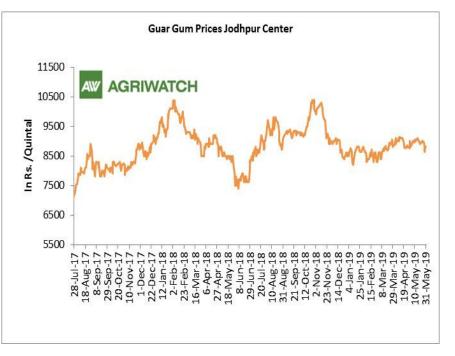

#### **Domestic Front**

- In the week ended 31<sup>st</sup> May'19, Guar seed weekly average prices decreased by Rs 28.00/-qtl and settled at Rs 4618 per quintal.
- In addition, Guar gum weekly price decreased by Rs 129.17 per quintal and settled at Rs. 8829 per quintal. Weak demand for guar gum from domestic as well as overseas market kept prices at lower side in previous week.
- > According to second advance estimate for 2018-19, issued by Gujarat's Department of Agriculture for Guar seed, the area, production and yield are 135000 hectares, 73000 tonnes and 545 kg/hectare respectively. As per first estimate for 2018-19 issued by Gujarat's Department of Agriculture for Guar seed the area, production and yield are 160000 hectares. 123000 767 kg/hectare tonnes and respectively.
- > According to Second advance estimate for 2018, issued by Rajasthan's Department of Agriculture for Guar seed, the area, production and yield are 3087761 hectares, 1455092 tonnes and 471 kg/hectare respectively. As per fourth advance estimate for 2017issued 18 by Rajasthan's Department of Agriculture for Guar seed the area, production and yield are 3432293 hectares. 1244830 tonnes 363 kg/hectare and respectively.