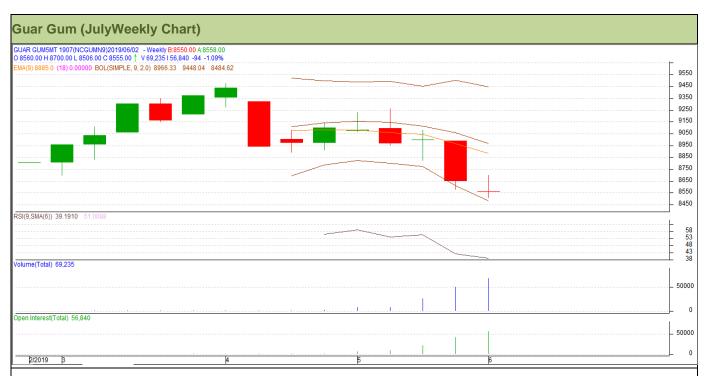

# <u>Technical Analysis (Guar Gum)</u>(Back to Table of Contents)

Commodity: Guar Gum Exchange: NCDEX

Contract: July Expiry: July20, 2018

#### Technical Commentary:

- Fall in price andrise in open interest indicates short buildup.
- RSI is movingdown in neutralregion.
- Prices closed below 9 and 18 day EMAs.

## Strategy: Sell

| Weekly Supports & Resistances |       | S1   | S2    | PCP       | R1   | R2   |      |
|-------------------------------|-------|------|-------|-----------|------|------|------|
| Guar Gum                      | NCDEX | July | 8150  | 8065      | 8555 | 8885 | 8990 |
| Weekly Trade Call             |       | Call | Entry | T1        | T2   | SL   |      |
| Guar Gum                      | NCDEX | July | Sell  | Below8590 | 8370 | 8255 | 8722 |