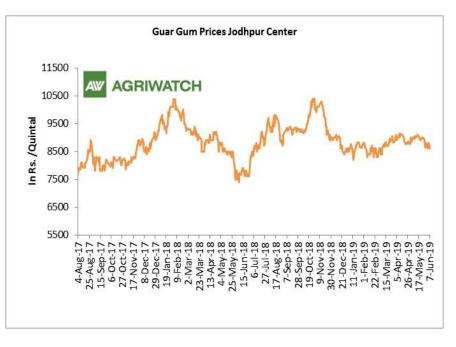

#### **Domestic Front**

- In the week ended 07<sup>th</sup> June'19, Guar seed weekly average prices decreased by Rs72.63/-qtl and settled at Rs4546 per quintal.
- In addition, Guar gum weekly price decreased by Rs120.83per quintal and settled at Rs.8708 per quintal. Weak demand for guar gum from domestic as well as overseas market kept prices at lower side in previous week.
- According to second advance estimate for 2018-19, issued by Gujarat's Department of Agriculture for Guar seed, the area, production and yield are 135000 hectares, 73000 tonnes and 545 kg/hectare respectively. As per first estimate for 2018-19 issued by Gujarat's Department of Agriculture for Guar seed the area, production and yield are 160000 hectares. 123000 tonnes and 767 kg/hectare respectively.
- According to Second advance estimate for 2018. issued Rajasthan's Department Agriculture for Guar seed, the area, production and yield are 3087761 hectares, 1455092 tonnes and 471 kg/hectare respectively. As per fourth advance estimate for 2017-18 issued by Rajasthan's Department of Agriculture for Guar seed the area, production and yield are 3432293 hectares, 1244830 tonnes 363 kg/hectare respectively.