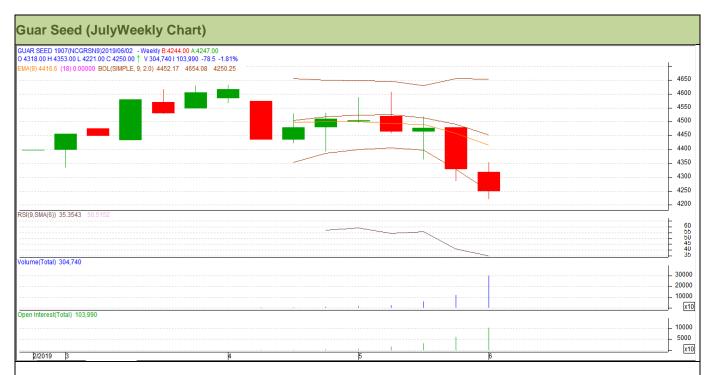

#### <u>Technical Analysis (Guar Seed)</u>(Back to Table of Contents)

Commodity: Guar Seed Exchange: NCDEX

Contract: July Expiry: July20, 2019

## Technical Commentary:

- Fall in price andrise in open interest indicates short buildup.
- RSI is movingdown in neutralregion.
- Prices closed below 9 and 18 day EMAs.

#### Strategy:Sell

| Weekly Supports & Resistances |       | S1   | S2    | PCP       | R1   | R2   |      |
|-------------------------------|-------|------|-------|-----------|------|------|------|
| Guar Seed                     | NCDEX | July | 4050  | 4010      | 4250 | 4410 | 4465 |
| Weekly Trade Call             |       | Call | Entry | T1        | T2   | SL   |      |
| Guar Seed                     | NCDEX | July | Sell  | Below4270 | 4165 | 4100 | 4333 |