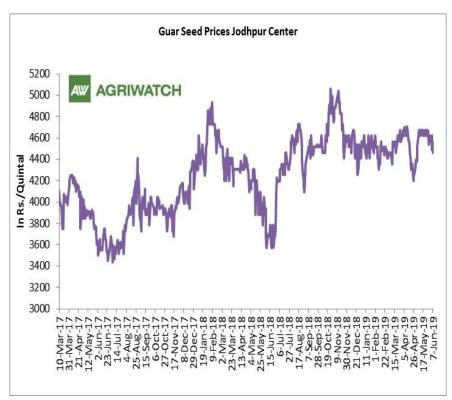

#### Domestic Guar Seed Market Summary

All India weekly average prices increased by 2.03 percent to Rs. 3964.37 per quintal during the week ended 08th June 2019. Guar seed (Cluster bean seeds) average price were ruling at Rs 3885.58 per quintal during 24-31 May 2019. As compared to prices in the week 01-08 June 2018, the prices are firm by 18.05 percent. Prices are expected to remain steady to weak in coming days.

#### **Domestic Front**

- In the week ended 07<sup>th</sup> June'19, Guar seed weekly average prices decreased by Rs72.63/-qtl and settled at Rs4546 per quintal.
- In addition, Guar gum weekly price decreased by Rs120.83per quintal and settled at Rs.8708 per quintal. Weak demand for guar gum from domestic as well as overseas market kept prices at lower side in previous week.
- According to second advance estimate for 2018-19, issued by Gujarat's Department of Agriculture for Guar seed, the area, production and yield are 135000 hectares, 73000 tonnes and 545 kg/hectare respectively. As per first estimate for 2018-19 issued by Gujarat's Department of Agriculture for Guar seed the area, production and yield are 160000 hectares. 123000 tonnes and 767 kg/hectare respectively.
- According to Second advance estimate for 2018. issued Rajasthan's Department Agriculture for Guar seed, the area, production and yield are 3087761 hectares, 1455092 tonnes and 471 kg/hectare respectively. As per fourth advance estimate for 2017-18 issued by Rajasthan's Department of Agriculture for Guar seed the area, production and yield are 3432293 hectares, 1244830 tonnes 363 kg/hectare respectively.