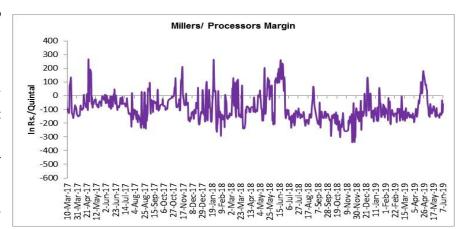

# <u>Millers/Processors Margin</u>(Back to Table of Contents)

In the week ended 07<sup>th</sup> June'19, average crush margin was Rs.-101.49/Quintal, compared to last week's -144.44/Quintal. Therefore, crushing is not favorable for Millers/Processors.

Higher degree of increase in guar gum prices compared to guar seed prices led the margin up this week.