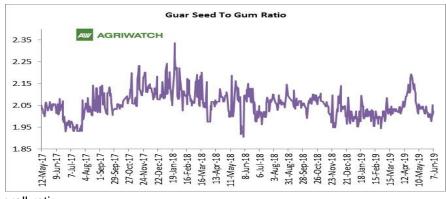

#### **Guar Seed to Gum Ratio**

Ratio of guar seed to guar gum for week ended 07<sup>th</sup> June'19is 2.01, highercompared to last week's2.00

Overall, buoyant demand of gum from overseas and good demand of

seed from millers has increased the overall ratio.