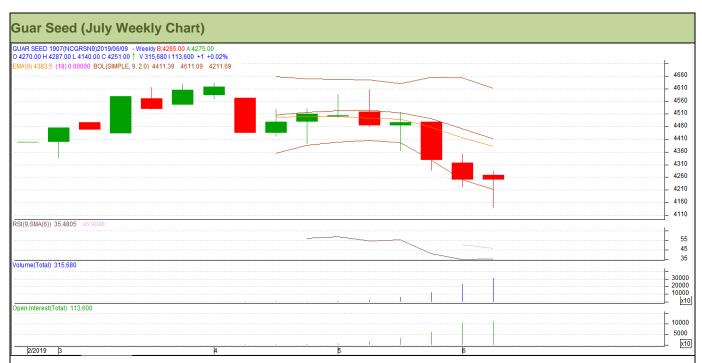

## Technical Analysis (Guar Seed)

(Back to Table of Contents)

**Commodity: Guar Seed** 

**Exchange: NCDEX Contract: July** Expiry: July 20, 2019

## Technical Commentary:

- Fall in price and rise in open interest indicates short buildup.
- RSI is moving down in neutral region.
- Prices closed below 9 and 18 day EMAs.

## Strategy: Sell

| Weekly Supports & Resistances |       |      | <b>S</b> 1 | S2         | PCP  | R1   | R2   |
|-------------------------------|-------|------|------------|------------|------|------|------|
| Guar Seed                     | NCDEX | July | 4065       | 4025       | 4251 | 4425 | 4480 |
| Weekly Trade Call             |       | Call | Entry      | T1         | T2   | SL   |      |
| Guar Seed                     | NCDEX | July | Sell       | Below 4285 | 4180 | 4115 | 4348 |