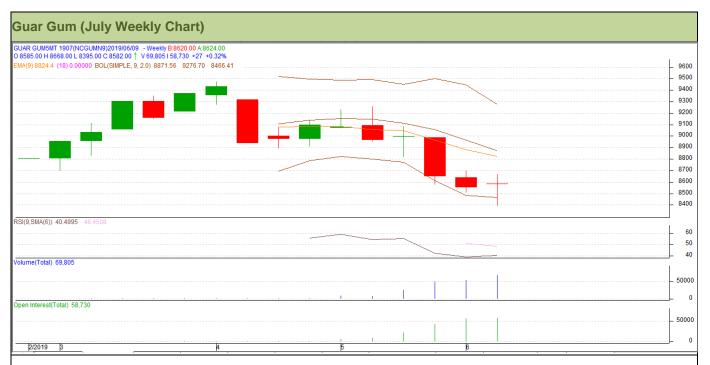

#### **Technical Analysis (Guar Gum)**

(Back to Table of Contents)

**Commodity: Guar Gum** 

**Exchange: NCDEX Contract: July Expiry: July 20, 2018** 

## Technical Commentary:

- Fall in price and rise in open interest indicates short buildup.
- RSI is moving down in neutral region.
- Prices closed below 9 and 18 day EMAs.

## Strategy: Sell

| Weekly Supports 8 | & Resistance | es   | S1    | S2         | PCP  | R1   | R2   |
|-------------------|--------------|------|-------|------------|------|------|------|
| Guar Gum          | NCDEX        | July | 8210  | 8125       | 8582 | 8945 | 9050 |
| Weekly Trade Call |              | Call | Entry | T1         | T2   | SL   |      |
| Guar Gum          | NCDEX        | July | Sell  | Below 8650 | 8430 | 8305 | 8782 |