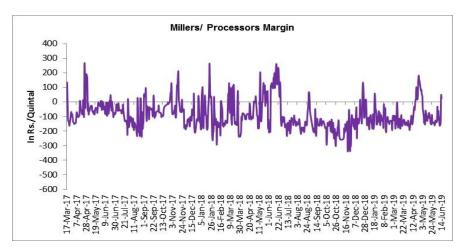

## Millers/Processors Margin

(Back to Table of Contents)

In the week ended 14th June'19, average crush margin was Rs.-65.38/Quintal, compared to last week's -101.49/Quintal. Therefore, crushing is not favorable for Millers/Processors.

Higher degree of increase in guar gum prices compared to guar seed prices led the margin up this week.