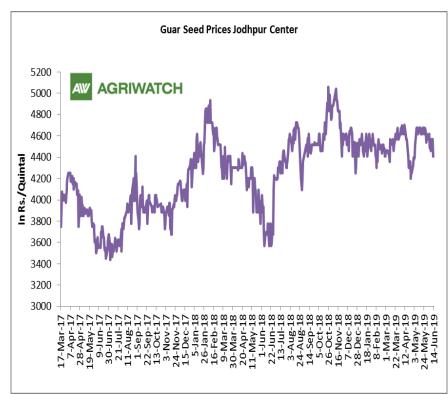

#### **Domestic Guar Seed Market Summary**

All India weekly average prices decreased by 1.30 percent to Rs. 3912.90 per quintal during the week ended 15th June 2019. Guar seed (Cluster bean seeds) average price were ruling at Rs 3964.37 per quintal during 01-08 June 2019. As compared to prices in the week 09-15 June 2018, the prices are firm by 16.14 percent. Prices are expected to remain steady to weak in coming days.

As per latest update, Guar is likely to remain weak due to low export demand and fall in crude oil prices with small technical recoveries in upcoming season. Guar future July contract touched a low of Rs 4205.00 per quintal before closing at Rs 4239.00 per quintal. Downtrend is likely to continue.

#### **Domestic Front**

- In the week ended 14<sup>th</sup> June'19, Guar seed weekly average prices decreased by Rs 51.63/-qtl and settled at Rs 4494 per quintal.
- In addition, Guar gum weekly price decreased by Rs 43.33 per quintal and settled at Rs. 8665 per quintal. Weak demand for guar gum from domestic as well as overseas market kept prices at lower side in previous week.
- According to third advance estimate for 2018-19, issued by Gujarat's Department of Agriculture for Guar seed, the area, production and yield are 134660 hectares, 73740 547.59 tonnes and kg/hectare respectively. As per second estimate for 2018-19 issued Gujarat's Department Agriculture for Guar seed the area, production and yield are 135000 hectares, 73000 tonnes and 545 kg/hectare respectively.
- According third to advance estimate for 2018-19, issued by Department Rajasthan's of Agriculture for Guar seed, the area, production and yield are 3087769 hectares, 1031415 tonnes and 334 kg/hectare respectively. As per second advance estimate for 2018-19 issued by Rajasthan's Department of Agriculture for Guar seed the area, production and yield are 3087761 hectares. 1455092 tonnes 471 kg/hectare and respectively.