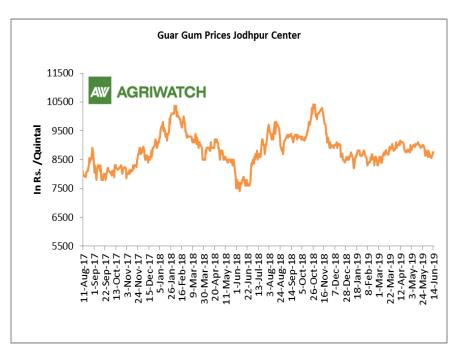

As per trade sources, recovery of guar gum from guar seed is coming around 29.50 -30.00 kg respectively. Guar prices are not getting much support due to low export demand and fall in crude oil prices. As of now guar gum prices in Jodhpur are hovering around Rs 8700 per quintal.

#### **Domestic Front**

- In the week ended 14<sup>th</sup> June'19, Guar seed weekly average prices decreased by Rs 51.63/-qtl and settled at Rs 4494 per quintal.
- In addition, Guar gum weekly price decreased by Rs 43.33 per quintal and settled at Rs. 8665 per quintal. Weak demand for guar gum from domestic as well as overseas market kept prices at lower side in previous week.
- According to third advance estimate for 2018-19, issued by Gujarat's Department of Agriculture for Guar seed, the area, production and yield are 134660 hectares, 73740 547.59 tonnes and kg/hectare respectively. As per second estimate for 2018-19 issued Gujarat's Department Agriculture for Guar seed the area, production and yield are 135000 hectares, 73000 tonnes and 545 kg/hectare respectively.
- According third to advance estimate for 2018-19, issued by Department Rajasthan's of Agriculture for Guar seed, the area, production and yield are 3087769 hectares, 1031415 tonnes and 334 kg/hectare respectively. As per second advance estimate for 2018-19 issued by Rajasthan's Department of Agriculture for Guar seed the area, production and yield are 3087761 hectares. 1455092 tonnes 471 kg/hectare and respectively.