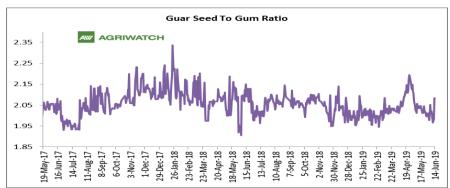

## **Guar Seed to Gum Ratio**

Ratio of guar seed to guar gum for week ended 14<sup>th</sup> June'19 is 2.03, higher compared to last week's 2.01

Overall, buoyant demand of gum from overseas and good demand of seed from millers has increased the overall ratio.