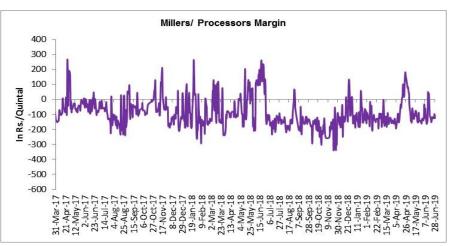

#### Millers/Processors Margin

(Back to Table of Contents)

In the week ended 28th June'19, average crush margin was Rs.-118.02/Quintal, compared to last week's -101.42/Quintal. Therefore, crushing is not favorable for Millers/Processors.

Higher degree of increase in guar seed prices compared to guar gum prices, led the margin down this week.