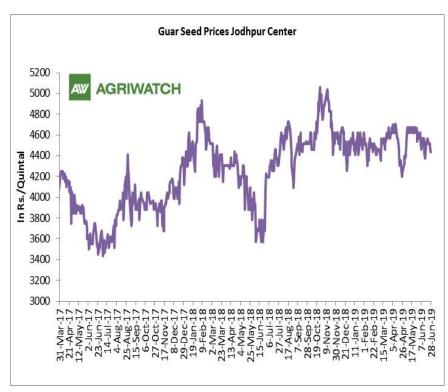

#### **Domestic Guar Seed Market Summary**

Guar prices may move upwards on sentiments of technical buying, lower sowing and reduction in stocks compared to last year. Guar future July contract touched a low of Rs 4152.00 per quintal before closing at Rs 4183.50 per quintal. Prices are likely to remain steady to firm and touch Rs 4350 per quintal in the week.

#### **Domestic Front**

- In the week ended 28th June'19, Guar seed weekly average prices decreased by Rs 28.83/-qtl and settled at Rs 4485 per quintal.
- In addition, Guar gum weekly price decreased by Rs 100.00 per quintal and settled at Rs. 8550 per quintal. Weak demand for guar gum from domestic as well as overseas market kept prices at lower side in previous week.
- According to third advance estimate for 2018-19, issued by Gujarat's Department of Agriculture for Guar seed, the area, production and yield are 134660 hectares, 73740 tonnes and 547.59 kg/hectare respectively. As per second estimate for 2018-19 issued by Gujarat's Department of Agriculture for Guar seed the area, production and yield are 135000 hectares, 73000 tonnes and 545 kg/hectare respectively.
- According to third advance estimate for 2018-19, issued by Rajasthan's Department of Agriculture for Guar seed, the area, production and yield are 3087769 hectares, 1031415 tonnes and 334 kg/hectare respectively. As per second advance estimate for 2018-19 issued by Rajasthan's Department of Agriculture for Guar seed the area, production and yield are 3087761 hectares, 1455092 tonnes and 471 kg/hectare respectively.