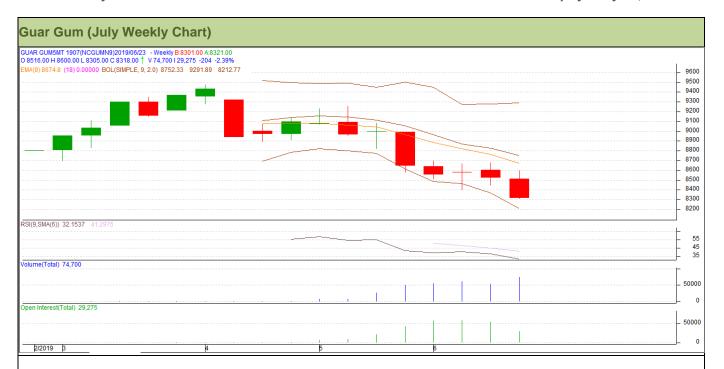

### **Technical Analysis (Guar Gum)**

(Back to Table of Contents)

Commodity: Guar Gum Exchange: NCDEX Contract: July Expiry: July 20, 2018

### Technical Commentary:

- Fall in price and open interest indicates long liquidation.
- RSI is moving down in neutral region.
- Prices closed below 9 and 18 day EMAs.

# Strategy: Buy

| Weekly Supports & Resistances |       | S1   | S2    | PCP        | R1   | R2   |      |
|-------------------------------|-------|------|-------|------------|------|------|------|
| Guar Gum                      | NCDEX | July | 8010  | 7915       | 8318 | 9050 | 9145 |
| Weekly Trade Call             |       | Call | Entry | T1         | T2   | SL   |      |
| Guar Gum                      | NCDEX | July | Buy   | Above 8315 | 8645 | 8910 | 8117 |