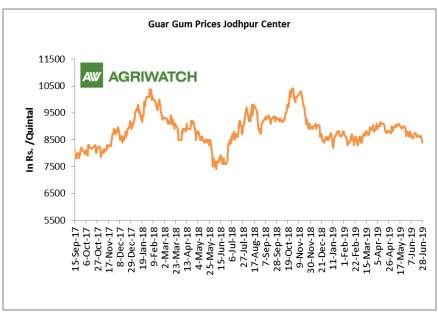

#### **Domestic Front**

- In the week ended 28th June'19, Guar seed weekly average prices decreased by Rs 28.83/-qtl and settled at Rs 4485 per quintal.
- In addition, Guar gum weekly price decreased by Rs 100.00 per quintal and settled at Rs. 8550 per quintal. Weak demand for guar gum from domestic as well as overseas market kept prices at lower side in previous week.
- According to third advance estimate for 2018-19, issued by Gujarat's Department of Agriculture for Guar seed, the area, production and yield are 134660 hectares, 73740 tonnes and 547.59 kg/hectare respectively. As per second estimate for 2018-19 issued by Gujarat's Department of Agriculture for Guar seed the area, production and yield are 135000 hectares, 73000 tonnes and 545 kg/hectare respectively.
- According to third advance estimate for 2018-19, issued by Rajasthan's Department of Agriculture for Guar seed, the area, production and yield are 3087769 hectares, 1031415 tonnes and 334 kg/hectare respectively. As per second advance estimate for 2018-19 issued by Rajasthan's Department of Agriculture for Guar seed the area, production and yield are 3087761 hectares, 1455092 tonnes and 471 kg/hectare respectively.