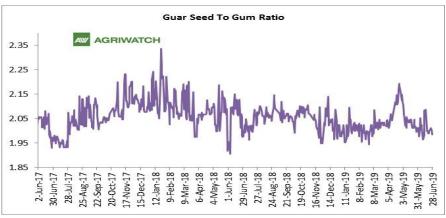

# **Guar Seed to Gum Ratio**

Ratio of guar seed to guar gum for week ended 28th June'19 is 2.00, lower compared to last week's 2.01

Weak overseas demand of gum and good demand of seed from millers has decreased the overall ratio.