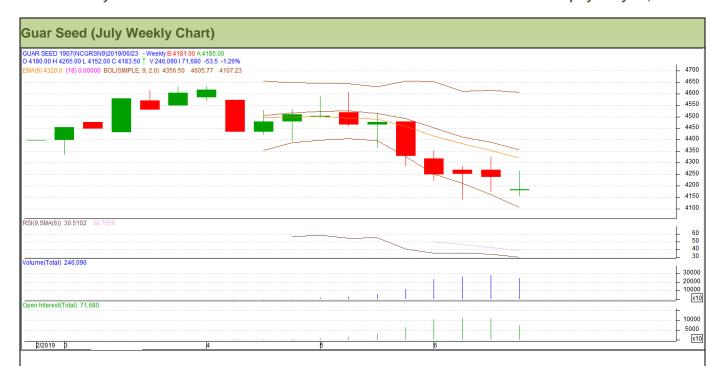

# Technical Analysis (Guar Seed)

(Back to Table of Contents)

Commodity: Guar Seed Exchange: NCDEX Contract: July Expiry: July 20, 2019

# Technical Commentary:

- Fall in price and open interest indicates long liquidation.
- RSI is moving in oversold region.
- Prices closed below 9 and 18 day EMAs.

# Strategy: Buy

| Weekly Supports & Resistances |       | S1   | S2    | PCP        | R1     | R2   |      |
|-------------------------------|-------|------|-------|------------|--------|------|------|
| Guar Seed                     | NCDEX | July | 4010  | 3945       | 4183.5 | 4550 | 4650 |
| Weekly Trade Call             |       | Call | Entry | T1         | T2     | SL   |      |
| Guar Seed                     | NCDEX | July | Buy   | Above 4180 | 4330   | 4435 | 4090 |