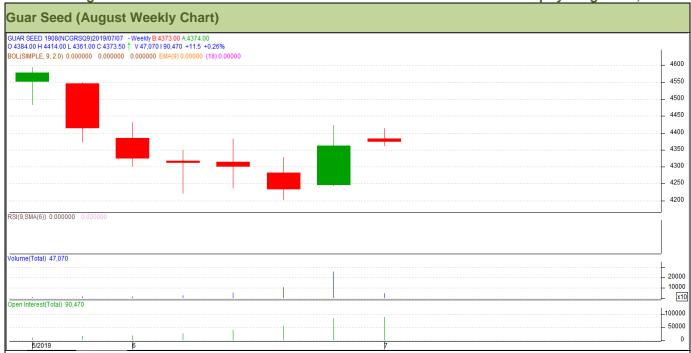

# Technical Analysis (Guar Seed)

(Back to Table of Contents)

Commodity: Guar Seed Exchange: NCDEX Contract: August Expiry: August 20, 2019

## Technical Commentary:

- Rise in price and open interest indicates long buildup.
- RSI is moving in neutral region.
- · Prices closed above 9 and 18 day EMAs.

Strategy: Buy

| Weekly Supports & Resistances |       | <b>S</b> 1 | S2    | PCP        | R1   | R2   |      |
|-------------------------------|-------|------------|-------|------------|------|------|------|
| Guar Seed                     | NCDEX | August     | 4260  | 4215       | 4362 | 4550 | 4590 |
| Weekly Trade Call             |       | Call       | Entry | T1         | T2   | SL   |      |
| Guar Seed                     | NCDEX | August     | Buy   | Above 4355 | 4440 | 4495 | 4304 |