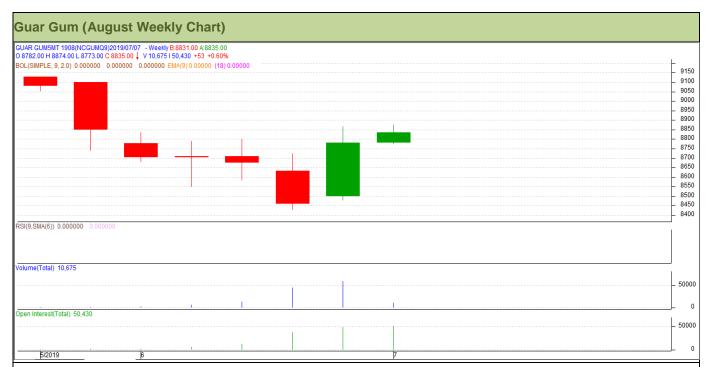

#### Technical Analysis (Guar Gum)

(Back to Table of Contents)

Commodity: Guar Gum Exchange: NCDEX Contract: August Expiry: August 20, 2018

## Technical Commentary:

- Rise in price and open interest indicates long buildup.
- RSI is moving in neutral region.
- Prices closed above 9 and 18 day EMAs.

# Strategy: Buy

| Weekly Supports & Resistances |       |        | S1    | S2         | PCP  | R1   | R2   |
|-------------------------------|-------|--------|-------|------------|------|------|------|
| Guar Gum                      | NCDEX | August | 8550  | 8475       | 8782 | 9200 | 9300 |
| Weekly Trade Call             |       | Call   | Entry | T1         | T2   | SL   |      |
| Guar Gum                      | NCDEX | August | Buy   | Above 8770 | 8950 | 9080 | 8662 |