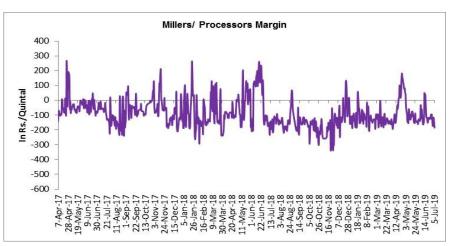

#### Millers/Processors Margin

(Back to Table of Contents)

In the week ended 05<sup>th</sup> July'19, average crush margin was Rs.-143.01/Quintal, compared to last week's -118.02/Quintal. Therefore, crushing is not favorable for Millers/Processors.

Higher degree of increase in guar seed prices compared to guar gum prices, led the margin down this week.