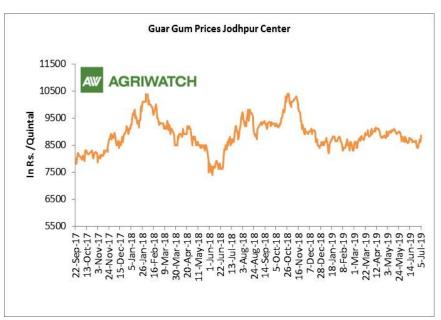

#### **Domestic Front**

- In the week ended 05<sup>th</sup> July, Guar seed weekly average prices increased by Rs 38.50/-qtl and settled at Rs 4524 per quintal.
- In addition, Guar gum weekly price increased by Rs 91.67 per quintal and settled at Rs. 8642 per quintal. Good demand for guar gum from domestic as well as overseas market kept prices at higher side in previous week.
- According to third advance estimate for 2018-19, issued by Gujarat's Department of Agriculture for Guar seed, the area, production and yield are 134660 hectares, 73740 tonnes and 547.59 kg/hectare respectively. As per second estimate for 2018-19 issued by Gujarat's Department of Agriculture for Guar seed the area, production and yield are 135000 hectares, 73000 tonnes and 545 kg/hectare respectively.
- According to third advance estimate for 2018-19, issued by Rajasthan's Department of Agriculture for Guar seed, the area, production and yield are 3087769 hectares, 1031415 334 kg/hectare tonnes and respectively. As per second advance estimate for 2018-19 issued by Rajasthan's Department Agriculture for Guar seed the area, production and yield are 3087761 hectares, 1455092 tonnes and 471 kg/hectare respectively.