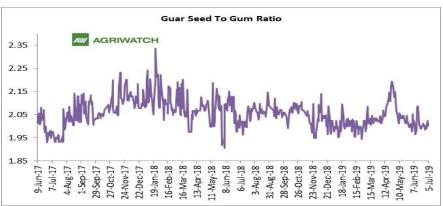

## **Guar Seed to Gum Ratio**

Ratio of guar seed to guar gum for week ended 05<sup>th</sup> July'19 is 2.01, lower compared to last week's 2.00

Overall, buoyant demand of gum from overseas and good demand of seed from millers has increased the overall ratio.