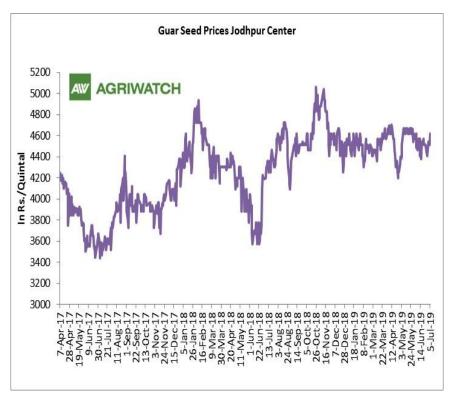

#### Domestic Guar Seed Market Summary

All India weekly average prices increased by 1.36 percent to Rs. 3892.12 per quintal during the week ended 08th July 2019. Guar seed (Cluster bean seeds) average price were ruling at Rs 3839.72 per quintal during 25-30 June 2019. As compared to prices in the week 01-08 July 2018, the prices are firm by 6.61 percent. Prices are expected to remain steady to firm in coming days.

Guar prices are likely to remain firm in the week due to lower sowing as well as carryover stocks. Guar August contract touched a high of Rs 4424 per quintal before closing at Rs 4362 per quintal. Prices are likely to remain firm and touch Rs 4450-4500 per quintal.

#### **Domestic Front**

- In the week ended 05<sup>th</sup> July, Guar seed weekly average prices increased by Rs 38.50/-qtl and settled at Rs 4524 per quintal.
- In addition, Guar gum weekly price increased by Rs 91.67 per quintal and settled at Rs. 8642 per quintal. Good demand for guar gum from domestic as well as overseas market kept prices at higher side in previous week.
- According to third advance estimate for 2018-19, issued by Gujarat's Department of Agriculture for Guar seed, the area, production and yield are 134660 hectares, 73740 tonnes and 547.59 kg/hectare respectively. As per second estimate for 2018-19 issued by Gujarat's Department of Agriculture for Guar seed the area, production and yield are 135000 hectares, 73000 tonnes and 545 kg/hectare respectively.
- According to third advance estimate for 2018-19, issued by Rajasthan's Department of Agriculture for Guar seed, the area, production and yield are 3087769 hectares, 1031415 334 kg/hectare tonnes and respectively. As per second advance estimate for 2018-19 issued by Rajasthan's Department Agriculture for Guar seed the area, production and yield are 3087761 hectares, 1455092 tonnes and 471 kg/hectare respectively.