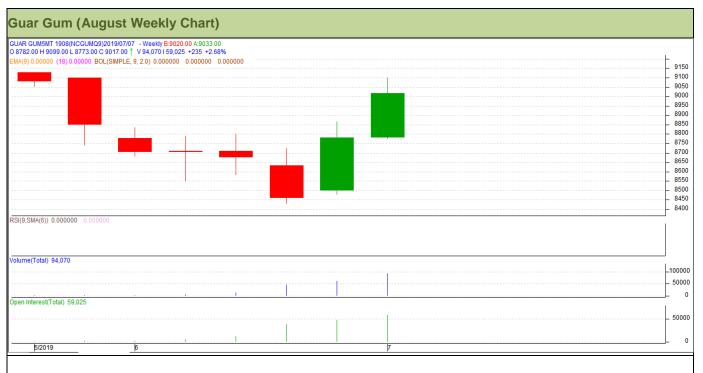

# Technical Analysis (Guar Gum)

## (Back to Table of Contents)

#### Commodity: Guar Gum Contract: August

## Exchange: NCDEX Expiry: August 20, 2018

# Technical Commentary:

- Rise in price and open interest indicates long buildup.
- RSI is moving up in neutral region.
- Prices closed above 9 and 18 day EMAs.

| Strategy: Buy     |              |        |       |            |      |      |      |  |
|-------------------|--------------|--------|-------|------------|------|------|------|--|
| Weekly Supports a | & Resistance | es     | S1    | S2         | PCP  | R1   | R2   |  |
| Guar Gum          | NCDEX        | August | 8720  | 8645       | 9017 | 9370 | 9450 |  |
| Weekly Trade Call |              | Call   | Entry | T1         | T2   | SL   |      |  |
| Guar Gum          | NCDEX        | August | Buy   | Above 8940 | 9155 | 9270 | 8811 |  |