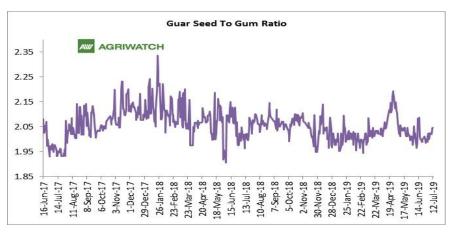

#### Guar Seed to Gum Ratio

Ratio of guar seed to guar gum for week ended 12<sup>th</sup> July'19 is 2.03, higher compared to last week's 2.01

Overall, buoyant demand of gum from overseas and good demand of seed from millers has increased the overall ratio.