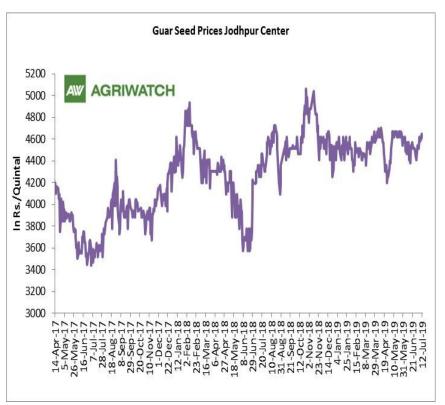

#### **Domestic Front**

- In the week ended 12<sup>th</sup> July, Guar seed weekly average prices increased by Rs 84.00/-qtl and settled at Rs 4608 per quintal.
- In addition, Guar gum weekly price increased by Rs 279.17 per quintal and settled at Rs. 8921 per quintal. Good demand for guar gum from domestic as well as overseas market kept prices at higher side in previous week.
- According to third advance estimate for 2018-19, issued by Gujarat's Department of Agriculture for Guar seed, the area, production and yield are 134660 hectares, 73740 tonnes and 547.59 kg/hectare respectively. As per second estimate for 2018-19 issued by Gujarat's Department of Agriculture for Guar seed the area, production and yield are 135000 hectares, 73000 tonnes and 545 kg/hectare respectively.
- According to third advance estimate for 2018-19, issued by Rajasthan's Department of Agriculture for Guar seed, the area, production and yield are 3087769 hectares, 1031415 tonnes 334 kg/hectare and respectively. As per second advance estimate for 2018-19 issued by Rajasthan's Department of Agriculture for Guar seed the area, production and yield are 3087761 hectares, 1455092 tonnes and 471 kg/hectare respectively.