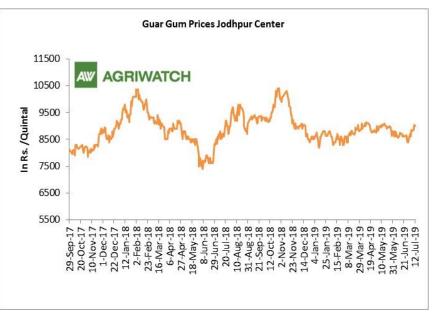

#### **Domestic Front**

- In the week ended 12<sup>th</sup> July, Guar seed weekly average prices increased by Rs 84.00/-qtl and settled at Rs 4608 per quintal.
- In addition, Guar gum weekly price increased by Rs 279.17 per quintal and settled at Rs. 8921 per quintal. Good demand for guar gum from domestic as well as overseas market kept prices at higher side in previous week.
- According to third advance estimate for 2018-19, issued by Gujarat's Department of Agriculture for Guar seed, the area, production and yield are 134660 hectares, 73740 tonnes and 547.59 kg/hectare respectively. As per second estimate for 2018-19 issued by Gujarat's Department of Agriculture for Guar seed the area, production and yield are 135000 hectares, 73000 tonnes and 545 kg/hectare respectively.
- According to third advance estimate for 2018-19, issued by Rajasthan's Department of Agriculture for Guar seed, the area, production and yield are 3087769 hectares, 1031415 tonnes 334 kg/hectare and respectively. As per second advance estimate for 2018-19 issued by Rajasthan's Department of Agriculture for Guar seed the area, production and yield are 3087761 hectares, 1455092 tonnes and 471 kg/hectare respectively.