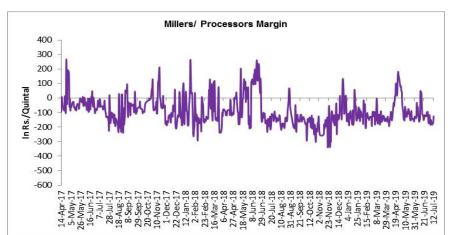

# Millers/Processors Margin

In the week ended 12<sup>th</sup> July'19, average crush margin was Rs.-163.40/Quintal, compared to last week's -143.01/Quintal. Therefore, crushing is not favorable for Millers/Processors.

Higher degree of increase in guar seed prices compared to guar gum prices, led the margin down this week.