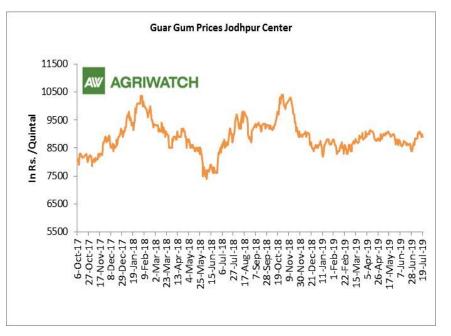

#### **Domestic Front**

- In the week ended 19<sup>th</sup> July, Guar seed weekly average prices increased by Rs 47.25/-qtl and settled at Rs 4655 per quintal.
- In addition, Guar gum weekly price increased by Rs 62.50 per quintal and settled at Rs. 8983 per quintal. Good demand for guar gum from domestic as well as overseas market kept prices at higher side in previous week.
- According to third advance estimate for 2018-19, issued by Gujarat's Department of Agriculture for Guar seed, the area, production and yield are 134660 hectares, 73740 tonnes and 547.59 kg/hectare respectively. As per second estimate for 2018-19 issued by Gujarat's Department of Agriculture for Guar seed the area, production and yield are 135000 hectares, 73000 tonnes and 545 kg/hectare respectively.
- According to third advance estimate for 2018-19, issued by Rajasthan's Department of Agriculture for Guar seed, the area, production and yield are 3087769 hectares, 1031415 tonnes and 334 kg/hectare respectively. As per second advance estimate for 2018-19 issued by Rajasthan's Department of Agriculture for Guar seed the area, production and yield are 3087761 hectares, 1455092 tonnes and 471 kg/hectare respectively.