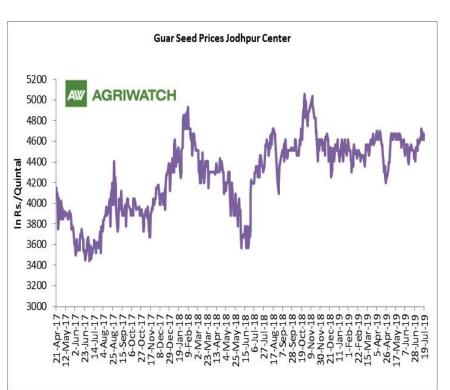

#### Domestic Guar Seed Market Summary

All India weekly average prices increased by 0.26 percent to Rs. 3889.16 per quintal during the week ended 22<sup>nd</sup> July 2019. Guar seed (Cluster bean seeds) average price were ruling at Rs 3878.92 per quintal during 09-15 July 2019. As compared to prices in the week 16-22 July 2018, the prices are firm by 4.85 percent. Prices are expected to remain steady to weak in coming days.

Guar is likely to remain weak due to low export demand. Guar future August contract touched a low of Rs 4296.00 per quintal before closing at Rs 4306.00 per quintal. Prices are likely to remain steady to weak and touch Rs 4220-4230 per quintal in the week.

#### **Domestic Front**

- In the week ended 19<sup>th</sup> July, Guar seed weekly average prices increased by Rs 47.25/-qtl and settled at Rs 4655 per quintal.
- In addition, Guar gum weekly price increased by Rs 62.50 per quintal and settled at Rs. 8983 per quintal. Good demand for guar gum from domestic as well as overseas market kept prices at higher side in previous week.
- According to third advance estimate for 2018-19, issued by Gujarat's Department of Agriculture for Guar seed, the area, production and yield are 134660 hectares, 73740 tonnes and 547.59 kg/hectare respectively. As per second estimate for 2018-19 issued by Gujarat's Department of Agriculture for Guar seed the area, production and yield are 135000 hectares, 73000 tonnes and 545 kg/hectare respectively.
- According to third advance estimate for 2018-19, issued by Rajasthan's Department of Agriculture for Guar seed, the area, production and yield are 3087769 hectares, 1031415 tonnes and 334 kg/hectare respectively. As per second advance estimate for 2018-19 issued by Rajasthan's Department of Agriculture for Guar seed the area, production and yield are 3087761 hectares, 1455092 tonnes and 471 kg/hectare respectively.