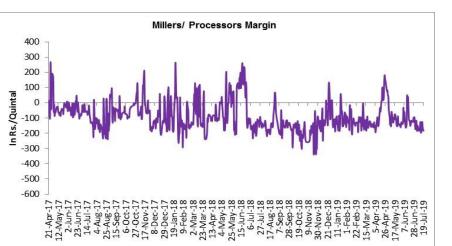

# Millers/Processors Margin

In the week ended 19th July'19, average crush margin was Rs.-169.67/Quintal, compared to last week's -163.40/Quintal. Therefore, crushing is not favorable for Millers/Processors.

Higher degree of increase in guar seed prices compared to guar gum prices, led the margin down this week.