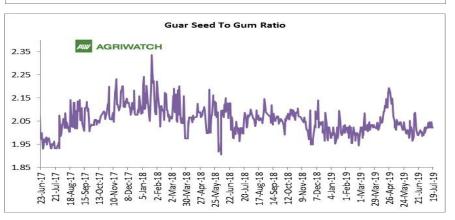

#### Guar Seed to Gum Ratio

Ratio of guar seed to guar gum for week ended 19th July'19 is 2.02, higher compared to last week's 2.03

Weak overseas demand of gum and good demand of seed from millers has decreased the overall ratio.