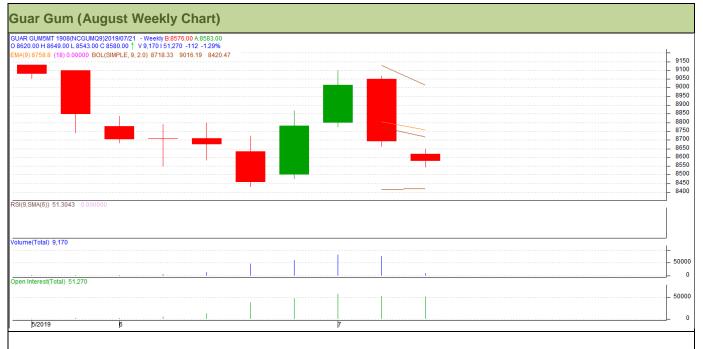

## Technical Analysis (Guar Gum)

### (Back to Table of Contents)

#### Commodity: Guar Gum Contract: August

Exchange: NCDEX Expiry: August 20, 2018

## Technical Commentary:

- Fall in price and open interest indicates long liquidation.
- RSI is moving down in neutral region.
- Prices closed below 9 and 18 day EMAs.

## Strategy: Sell

| onacegy. Cen                  |       |        |       |            |      |      |      |
|-------------------------------|-------|--------|-------|------------|------|------|------|
| Weekly Supports & Resistances |       | S1     | S2    | PCP        | R1   | R2   |      |
| Guar Gum                      | NCDEX | August | 8310  | 8235       | 8692 | 8850 | 8915 |
| Weekly Trade Call             |       | Call   | Entry | T1         | T2   | SL   |      |
| Guar Gum                      | NCDEX | August | Sell  | Below 8660 | 8490 | 8405 | 8762 |