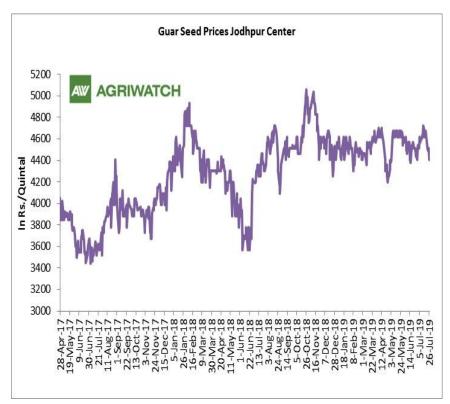

#### **Domestic Front**

- In the week ended 26<sup>th</sup> July, Guar seed weekly average prices decreased by Rs 144.38/-qtl and settled at Rs 4511 per quintal.
- In addition, Guar gum weekly price decreased by Rs 320.83 per quintal and settled at Rs. 8663 per quintal. Weak demand for guar gum from domestic as well as overseas market kept prices at lower side in previous week.
- According to third advance estimate for 2018-19, issued by Gujarat's Department of Agriculture for Guar seed, the area, production and yield are 134660 hectares, 73740 tonnes and 547.59 kg/hectare respectively. As per second estimate for 2018-19 issued by Gujarat's Department of Agriculture for Guar seed the area, production and yield are 135000 hectares, 73000 tonnes and 545 kg/hectare respectively.
- According to third advance estimate for 2018-19, issued by Rajasthan's Department of Agriculture for Guar seed, the area, production and yield are 3087769 hectares, 1031415 tonnes and 334 kg/hectare respectively. As per second advance estimate for 2018-19 issued by Rajasthan's Department Agriculture for Guar seed the area, production and yield are 3087761 hectares, 1455092 tonnes and 471 kg/hectare respectively.