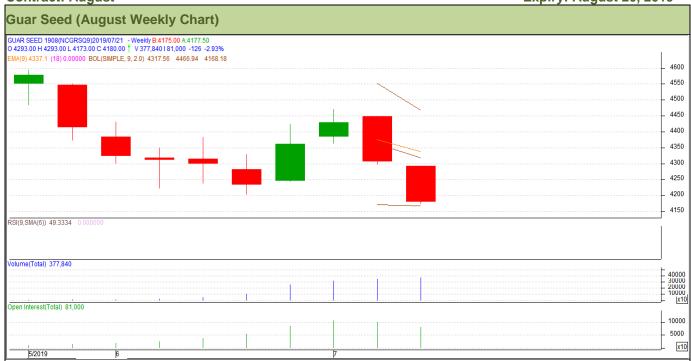

# Technical Analysis (Guar Seed)

(Back to Table of Contents)

Commodity: Guar Seed Exchange: NCDEX Contract: August Expiry: August 20, 2019

# Technical Commentary:

- Fall in price and open interest indicates long liquidation.
- RSI is moving down in neutral region.
- Prices closed below 9 and 18 day EMAs.

Strategy: Sell

| •                             |       |        |       |            |      |      |      |
|-------------------------------|-------|--------|-------|------------|------|------|------|
| Weekly Supports & Resistances |       | S1     | S2    | PCP        | R1   | R2   |      |
| Guar Seed                     | NCDEX | August | 4000  | 3960       | 4180 | 4320 | 4370 |
| Weekly Trade Call             |       | Call   | Entry | T1         | T2   | SL   |      |
| Guar Seed                     | NCDEX | August | Sell  | Below 4200 | 4100 | 4050 | 4260 |