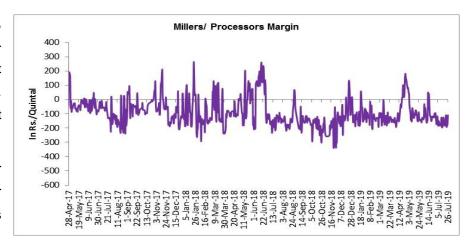

#### Millers/Processors Margin

(Back to Table of Contents)

In the week ended 26<sup>th</sup> July'19, average crush margin was Rs.-153.27/Quintal, compared to last week's -169.67/Quintal. Therefore, crushing is not favorable for Millers/Processors.

Higher degree of increase in guar gum prices compared to guar seed prices led the margin up this week.