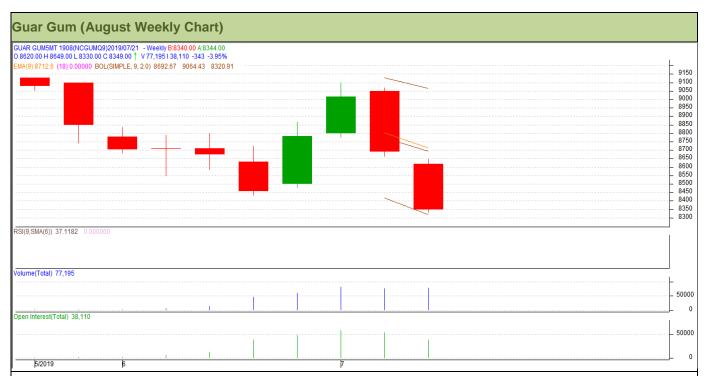

## Technical Analysis (Guar Gum)

(Back to Table of Contents)

Commodity: Guar Gum Exchange: NCDEX Contract: August Expiry: August 20, 2018

# Technical Commentary:

- Fall in price and open interest indicates long liquidation.
- RSI is moving down in neutral region.
- Prices closed below 9 and 18 day EMAs.

Strategy: Sell

| Weekly Supports & Resistances |       | S1     | S2    | PCP        | R1   | R2   |      |
|-------------------------------|-------|--------|-------|------------|------|------|------|
| Guar Gum                      | NCDEX | August | 8020  | 7925       | 8349 | 8605 | 8690 |
| Weekly Trade Call             |       | Call   | Entry | T1         | T2   | SL   |      |
| Guar Gum                      | NCDEX | August | Sell  | Below 8400 | 8230 | 8125 | 8502 |