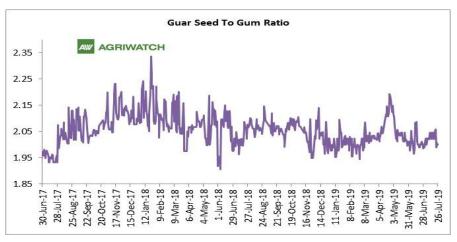

## **Guar Seed to Gum Ratio**

Ratio of guar seed to guar gum for week ended 26<sup>th</sup> July'19 is 2.02, lower compared to last week's 2.03

Weak overseas demand of gum and good demand of seed from millers has decreased the overall ratio.