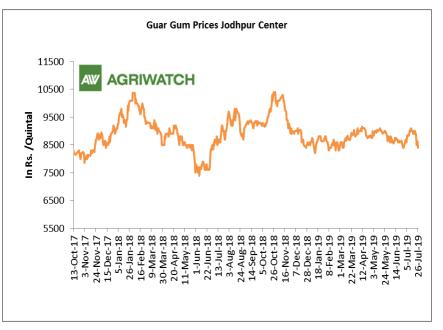

#### **Domestic Front**

- In the week ended 26<sup>th</sup> July, Guar seed weekly average prices decreased by Rs 144.38/-qtl and settled at Rs 4511 per quintal.
- In addition, Guar gum weekly price decreased by Rs 320.83 per quintal and settled at Rs. 8663 per quintal. Weak demand for guar gum from domestic as well as overseas market kept prices at lower side in previous week.
- According to third advance estimate for 2018-19, issued by Gujarat's Department of Agriculture for Guar seed, the area, production and yield are 134660 hectares, 73740 tonnes and 547.59 kg/hectare respectively. As per second estimate for 2018-19 issued by Gujarat's Department of Agriculture for Guar seed the area, production and yield are 135000 hectares, 73000 tonnes and 545 kg/hectare respectively.
- According to third advance estimate for 2018-19, issued by Rajasthan's Department of Agriculture for Guar seed, the area, production and yield are 3087769 hectares, 1031415 tonnes and 334 kg/hectare respectively. As per second advance estimate for 2018-19 issued by Rajasthan's Department Agriculture for Guar seed the area, production and yield are 3087761 hectares, 1455092 tonnes and 471 kg/hectare respectively.