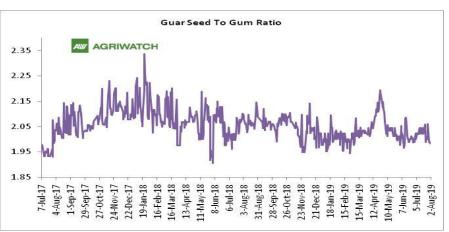

## **Guar Seed to Gum Ratio**

Ratio of guar seed to guar gum for week ended 02<sup>nd</sup> Aug'19 is 2.00, lower compared to last week's 2.02

Weak overseas demand of gum and good demand of seed from millers has decreased the overall ratio.