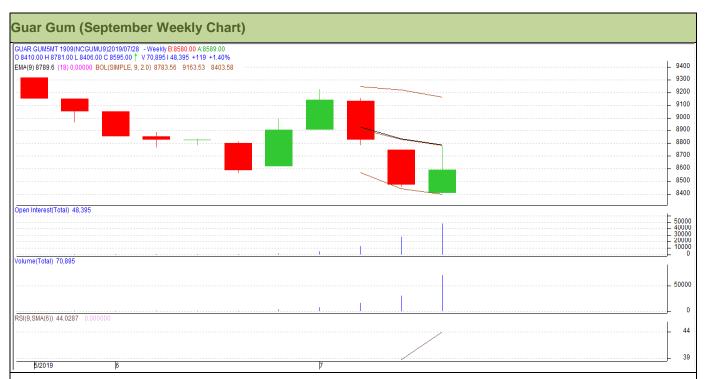

### Technical Analysis (Guar Gum)

(Back to Table of Contents)

Commodity: Guar Gum Exchange: NCDEX Contract: September Expiry: September 20, 2019

### Technical Commentary:

- Rise in price and open interest indicates long buildup.
- RSI is moving in neutral region.
- Prices closed below 9 and 18 day EMAs.

# Strategy: Sell

| Weekly Supports & Resistances |       | <b>S</b> 1 | S2    | PCP        | R1   | R2   |      |
|-------------------------------|-------|------------|-------|------------|------|------|------|
| Guar Gum                      | NCDEX | September  | 8270  | 8225       | 8595 | 8825 | 8895 |
| Weekly Trade Call             |       | Call       | Entry | T1         | T2   | SL   |      |
| Guar Gum                      | NCDEX | September  | Sell  | Below 8620 | 8455 | 8340 | 8719 |