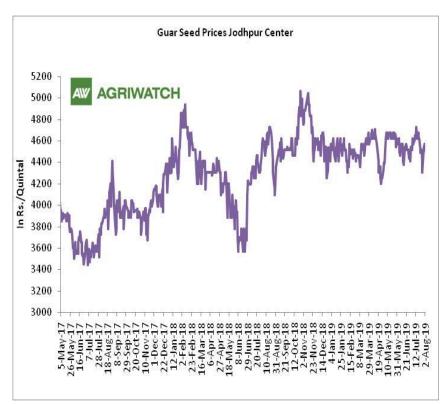

## Domestic Guar Seed Market Summary

All India weekly average prices decreased by 3.11 percent to Rs. 3768.27 per quintal during the week ended 31st July 2019. Guar seed (Cluster bean seeds) average price were ruling at Rs 3889.16 per quintal during 16-23 July 2019. As compared to prices in the week 24-31 July 2018, the prices are weak by 0.55 percent. Prices are expected to remain steady to weak in coming days.

Guar is likely to remain weak due to low export demand and rains in major sowing districts of Rajasthan. Guar future September contract touched a high of Rs 4400.00 per quintal before closing at Rs 4358.50 per quintal. Prices are likely to remain steady to weak and touch Rs 4200-4210 per quintal in the week.

#### **Domestic Front**

- ➤ In the week ended 02<sup>nd</sup> August, Guar seed weekly average prices decreased by Rs 21.88/-qtl and settled at Rs 4489 per quintal.
- In addition, Guar gum weekly price decreased by Rs 116.67 per quintal and settled at Rs 8546 per quintal. Weak demand for guar gum from domestic as well as overseas market kept prices at lower side in previous week.
- According to third advance estimate for 2018-19, issued by Gujarat's Department of Agriculture for Guar seed, the area, production and yield are 134660 hectares, 73740 tonnes and 547.59 kg/hectare respectively. As per second estimate for 2018-19 issued by Gujarat's Department of Agriculture for Guar seed the area, production and yield are 135000 hectares, 73000 tonnes and 545kg/hectare respectively.
- According to third advance estimate for 2018-19, issued by Rajasthan's Department of Agriculture for Guar seed, the area, production and yield are 3087769 hectares, 1031415 tonnes 334 kg/hectare and respectively. As per second advance estimate for 2018-19 issued by Rajasthan's Department Agriculture for Guar seed the area, production and yield are 3087761 hectares, 1455092 tonnes and 471 kg/hectare respectively.