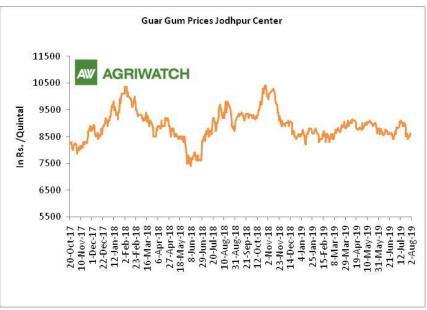

#### **Domestic Front**

- ➤ In the week ended 02<sup>nd</sup> August, Guar seed weekly average prices decreased by Rs 21.88/-qtl and settled at Rs 4489 per quintal.
- In addition, Guar gum weekly price decreased by Rs 116.67 per quintal and settled at Rs 8546 per quintal. Weak demand for guar gum from domestic as well as overseas market kept prices at lower side in previous week.
- According to third advance estimate for 2018-19, issued by Gujarat's Department of Agriculture for Guar seed, the area, production and yield are 134660 hectares, 73740 tonnes and 547.59 kg/hectare respectively. As per second estimate for 2018-19 issued by Gujarat's Department of Agriculture for Guar seed the area, production and yield are 135000 hectares, 73000 tonnes and 545kg/hectare respectively.
- According to third advance estimate for 2018-19, issued by Rajasthan's Department of Agriculture for Guar seed, the area, production and yield are 3087769 hectares, 1031415 tonnes 334 kg/hectare and respectively. As per second advance estimate for 2018-19 issued by Rajasthan's Department Agriculture for Guar seed the area, production and yield are 3087761 hectares, 1455092 tonnes and 471 kg/hectare respectively.