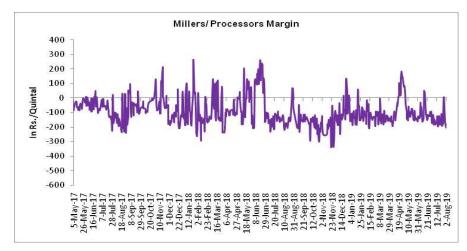

# Millers/Processors Margin

In the week ended 02<sup>nd</sup> Aug'19, average crush margin was Rs.-146.74/Quintal, compared to last week -153.27/Quintal. Therefore, crushing is not favorable for Millers/Processors.

Higher degree of increase in guar gum prices compared to guar seed prices led the margin up this week.