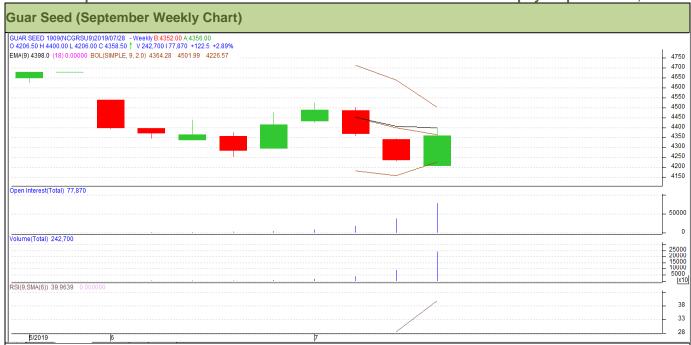

# Technical Analysis (Guar Seed)

(Back to Table of Contents)

Commodity: Guar Seed Exchange: NCDEX Contract: September Expiry: September 20, 2019

# Technical Commentary:

- Rise in price and open interest indicates long buildup.
- RSI is moving in neutral region.
- Prices closed above 9 and 18 day EMAs.

| Q+ | ra | tο | a١ | ,. | Se | п  |
|----|----|----|----|----|----|----|
| וכ | 11 |    | UΝ |    | J. | 11 |

| Weekly Suppor     | rts & Resistan | ces       | S1    | S2         | PCP     | R1   | R2   |
|-------------------|----------------|-----------|-------|------------|---------|------|------|
| Guar Seed         | NCDEX          | September | 4100  | 4070       | 4358.50 | 4520 | 4575 |
| Weekly Trade Call |                | Call      | Entry | T1         | T2      | SL   |      |
| Guar Seed         | NCDEX          | September | Sell  | Below 4370 | 4235    | 4150 | 4451 |