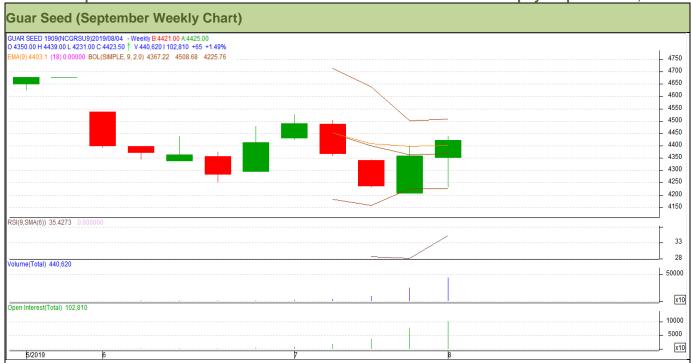

#### Technical Analysis (Guar Seed)

(Back to Table of Contents)

Commodity: Guar Seed Exchange: NCDEX Contract: September Expiry: September 20, 2019

#### Technical Commentary:

- Rise in price and open interest indicates long buildup.
- RSI is moving in neutral region.
- Prices closed above 9 and 18 day EMAs.

## Strategy: Buy

| Weekly Supports & Resistances |       |           | <b>S</b> 1 | S2         | PCP     | R1   | R2   |
|-------------------------------|-------|-----------|------------|------------|---------|------|------|
| Guar Seed                     | NCDEX | September | 4280       | 4230       | 4423.50 | 4650 | 4695 |
| Weekly Trade Call             |       | Call      | Entry      | T1         | T2      | SL   |      |
| Guar Seed                     | NCDEX | September | Buy        | Above 4410 | 4515    | 4580 | 4347 |