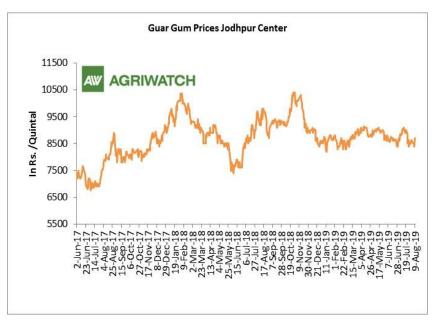

#### **Domestic Front**

- ➤ In the week ended 09<sup>th</sup> August, Guar seed weekly average prices decreased by Rs 70.00/-qtl and settled at Rs 4559 per quintal.
- In addition, Guar gum weekly price decreased by Rs 20.83 per quintal and settled at Rs 8525 per quintal. Weak demand for guar gum from domestic as well as overseas market kept prices at lower side in previous week.
- According to third advance estimate for 2018-19, issued by Gujarat's Department of Agriculture for Guar seed, the area, production and yield are 134660 hectares, 73740 tonnes and 547.59 kg/hectare respectively. As per second estimate for 2018-19 issued by Gujarat's Department of Agriculture for Guar seed the area, production and yield are 135000 hectares, 73000 tonnes and 545kg/hectare respectively.
- According to third advance estimate for 2018-19, issued by Rajasthan's Department of Agriculture for Guar seed, the area, production and yield are 3087769 hectares, 1031415 tonnes 334 kg/hectare and respectively. As per second advance estimate for 2018-19 issued by Department Rajasthan's Agriculture for Guar seed the area, production and yield are 3087761 hectares, 1455092 tonnes and 471 kg/hectare respectively.