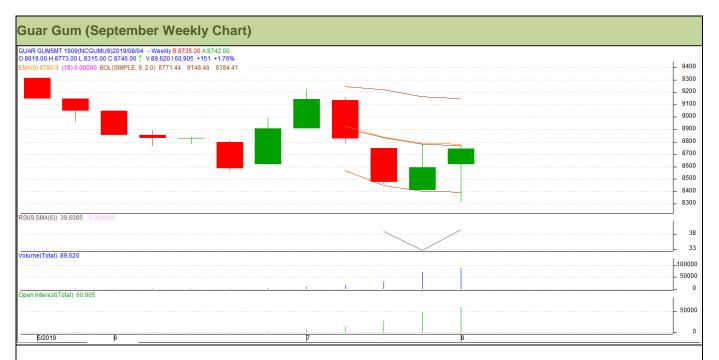

#### Technical Analysis (Guar Gum)

(Back to Table of Contents)

Commodity: Guar Gum Exchange: NCDEX
Contract: September Expiry: September 20, 2019

#### Technical Commentary:

- Rise in price and open interest indicates long buildup.
- RSI is moving in neutral region.
- Prices closed below 9 and 18 day EMAs.

#### Strategy: Buy

| Weekly Supports & Resistances |       | <b>S</b> 1 | S2    | PCP        | R1   | R2   |      |
|-------------------------------|-------|------------|-------|------------|------|------|------|
| Guar Gum                      | NCDEX | September  | 8270  | 8225       | 8746 | 8825 | 8895 |
| Weekly Trade Call             |       | Call       | Entry | T1         | T2   | SL   |      |
| Guar Gum                      | NCDEX | September  | Buy   | Above 8720 | 8895 | 9010 | 8615 |