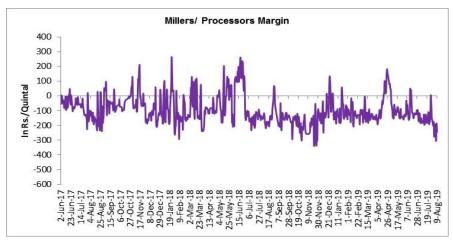

## Millers/Processors Margin

In the week ended 02<sup>nd</sup> Aug'19, average crush margin was Rs.-146.74/Quintal, compared to last week -153.27/Quintal. Therefore, crushing is not favorable for Millers/Processors.

Higher degree of increase in guar gum prices compared to guar seed prices led the margin up this week.