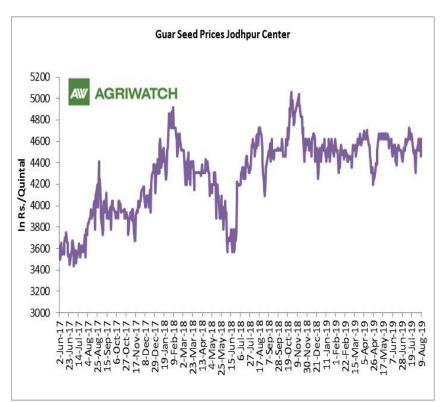

#### Domestic Guar Seed Market Summary

All India weekly average prices increased by 2.60 percent to Rs. 3866.20 per quintal during the week 08<sup>th</sup> August 2019. Guar seed (Cluster bean seeds) average price were ruling at Rs 3768.27 per quintal during 24-31 July 2019. As compared to prices in the week 01-08 August 2018, the prices are weak by 0.91 percent. Prices are expected to remain steady to firm in coming days.

Guar is likely to remain firm due to lower sowing and good export demand. Guar future September contract touched a high of Rs 4400.00 per quintal before closing at Rs 4358.50 per quintal. Prices are likely to remain steady to firm and touch Rs 4440-4450 per quintal in the week.

#### **Domestic Front**

- ➤ In the week ended 09<sup>th</sup> August, Guar seed weekly average prices decreased by Rs 70.00/-qtl and settled at Rs 4559 per quintal.
- In addition, Guar gum weekly price decreased by Rs 20.83 per quintal and settled at Rs 8525 per quintal. Weak demand for guar gum from domestic as well as overseas market kept prices at lower side in previous week.
- According to third advance estimate for 2018-19, issued by Gujarat's Department of Agriculture for Guar seed, the area, production and yield are 134660 hectares, 73740 tonnes and 547.59 kg/hectare respectively. As per second estimate for 2018-19 issued by Gujarat's Department of Agriculture for Guar seed the area, production and yield are 135000 hectares, 73000 tonnes and 545kg/hectare respectively.
- According to third advance estimate for 2018-19, issued by Rajasthan's Department of Agriculture for Guar seed, the area, production and yield are 3087769 hectares, 1031415 tonnes 334 kg/hectare and respectively. As per second advance estimate for 2018-19 issued by Department Rajasthan's Agriculture for Guar seed the area, production and yield are 3087761 hectares, 1455092 tonnes and 471 kg/hectare respectively.