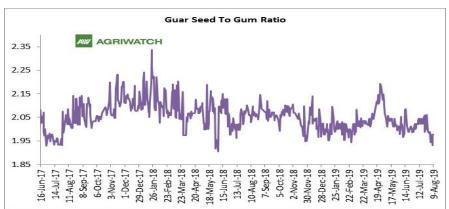

#### **Guar Seed to Gum Ratio**

Ratio of guar seed to guar gum for week ended 09th Aug'19 is 1.96, lower compared to last week's 2.00

Weak overseas demand of gum and good demand of seed from millers has decreased the overall ratio.