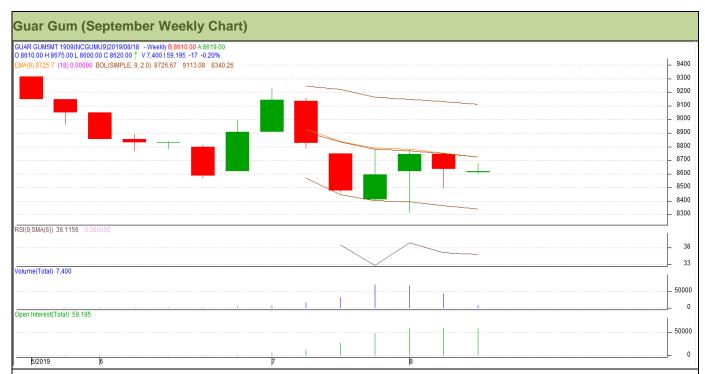

#### Technical Analysis (Guar Gum)

(Back to Table of Contents)

Commodity: Guar GumExchange: NCDEXContract: SeptemberExpiry: September 20, 2019

#### Technical Commentary:

- Fall in price and rise in open interest indicates short buildup.
- RSI is moving in neutral region.
- Prices closed below 9 and 18 day EMAs.

## Strategy: Sell

| Weekly Supports & Resistances |       | S1        | S2    | PCP        | R1   | R2   |      |
|-------------------------------|-------|-----------|-------|------------|------|------|------|
| Guar Gum                      | NCDEX | September | 8250  | 8185       | 8637 | 8915 | 8990 |
| Weekly Trade Call             |       | Call      | Entry | T1         | T2   | SL   |      |
| Guar Gum                      | NCDEX | September | Sell  | Below 8675 | 8470 | 8340 | 8801 |