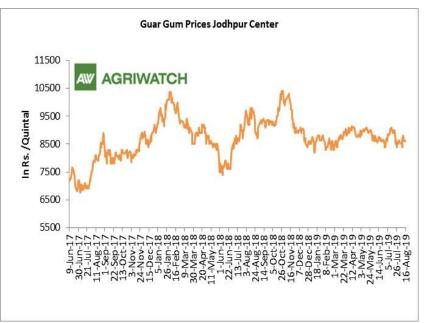

#### **Domestic Front**

- In the week ended 16<sup>th</sup> August, Guar seed weekly average prices increased by Rs 2.19/-qtl and settled at Rs 4561 per quintal.
- In addition, Guar gum weekly price increased by Rs 125.00 per quintal and settled at Rs 8650 per quintal. Good demand for guar gum from domestic as well as overseas market kept prices at higher side in previous week.
- According to third advance estimate for 2018-19, issued by Gujarat's Department of Agriculture for Guar seed, the area, production and yield are 134660 hectares, 73740 tonnes and 547.59 kg/hectare respectively. As per second estimate for 2018-19 issued by Gujarat's Department of Agriculture for Guar seed the area, production and yield are 135000 hectares, 73000 tonnes and 545kg/hectare respectively.
- > According to third advance estimate for 2018-19, issued by Rajasthan's Department of Agriculture for Guar seed, the area, production and yield are 3087769 hectares, 1031415 tonnes 334 kg/hectare and respectively. As per second advance estimate for 2018-19 issued by Rajasthan's Department Agriculture for Guar seed the area, production and yield are 3087761 hectares, 1455092 tonnes and 471 kg/hectare respectively.

Higher degree of increase in guar gum prices compared to guar seed prices led the margin up this week.