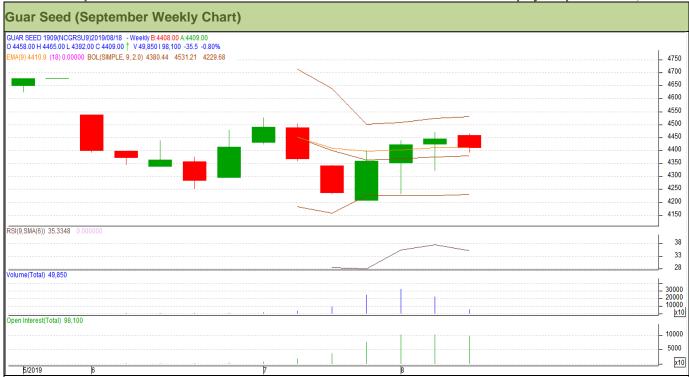

#### Technical Analysis (Guar Seed)

(Back to Table of Contents)

Commodity: Guar Seed Exchange: NCDEX Contract: September Expiry: September 20, 2019

## Technical Commentary:

- Rise in price and fall in open interest indicates short covering.
- RSI is moving in neutral region.
- Prices closed above 9 and 18 day EMAs.

Strategy: Sell

| Weekly Supports & Resistances |       | S1        | S2    | PCP        | R1      | R2   |      |
|-------------------------------|-------|-----------|-------|------------|---------|------|------|
| Guar Seed                     | NCDEX | September | 4230  | 4190       | 4444.50 | 4650 | 4710 |
| Weekly Trade Call             |       | Call      | Entry | T1         | T2      | SL   |      |
| Guar Seed                     | NCDEX | September | Sell  | Below 4465 | 4350    | 4285 | 4534 |