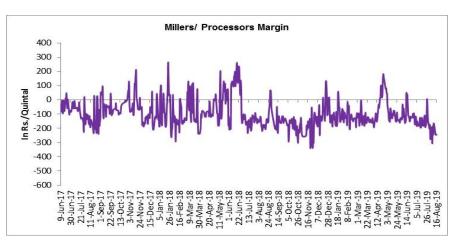

## Millers/Processors Margin

(Back to Table of Contents)

In the week ended 16<sup>th</sup> Aug'19, average crush margin was Rs.-220.25/Quintal, compared to last week -233.70/Quintal. Therefore, crushing is not favorable for Millers/Processors.

Higher degree of increase in guar gum prices compared to guar seed prices led the margin up this week.