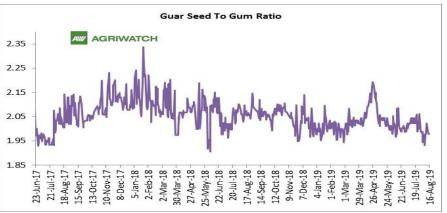

#### **Guar Seed to Gum Ratio**

Ratio of guar seed to guar gum for week ended 16<sup>th</sup> Aug'19 is 1.99, higher compared to last week's 1.96

Overall, buoyant demand of gum from overseas and good demand of seed from millers has increased the overall ratio.