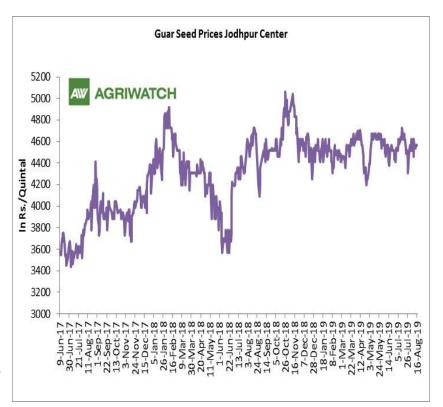

#### Domestic Guar Seed Market Summary

All India weekly average prices increased by 0.83 percent to Rs. 3898.45 per guintal during the week ended 15th August 2019. Guar seed (Cluster bean seeds) average price were ruling at Rs 3866.20 per quintal during 01-08 August 2019. As compared to prices in the week 09-15 August 2018, the prices are weak by 2.12 percent. Prices are expected to remain steady to weak in coming days.

Guar is likely to remain weak due to low export demand. Guar future September contract touched a high of Rs 4471.00 per quintal before closing at Rs 4444.50 per quintal. Prices are likely to remain steady to weak and touch Rs 4350.00-4400.00 per guintal in the week.

#### **Domestic Front**

- In the week ended 16<sup>th</sup> August, Guar seed weekly average prices increased by Rs 2.19/-qtl and settled at Rs 4561 per quintal.
- In addition, Guar gum weekly price increased by Rs 125.00 per quintal and settled at Rs 8650 per quintal. Good demand for guar gum from domestic as well as overseas market kept prices at higher side in previous week.
- According to third advance estimate for 2018-19, issued by Gujarat's Department of Agriculture for Guar seed, the area, production and yield are 134660 hectares, 73740 tonnes and 547.59 kg/hectare respectively. As per second estimate for 2018-19 issued by Gujarat's Department of Agriculture for Guar seed the area, production and yield are 135000 hectares, 73000 tonnes and 545kg/hectare respectively.
- > According to third advance estimate for 2018-19, issued by Rajasthan's Department of Agriculture for Guar seed, the area, production and yield are 3087769 hectares, 1031415 tonnes 334 kg/hectare and respectively. As per second advance estimate for 2018-19 issued by Rajasthan's Department Agriculture for Guar seed the area, production and yield are 3087761 hectares, 1455092 tonnes and 471 kg/hectare respectively.