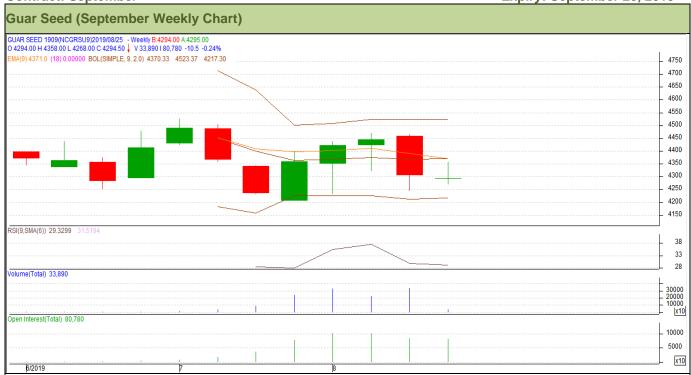

## Technical Analysis (Guar Seed)

(Back to Table of Contents)

Commodity: Guar Seed Exchange: NCDEX Contract: September Expiry: September 20, 2019

## Technical Commentary:

- Fall in price and open interest indicates long liquidation.
- RSI is moving in oversold region.
- Prices closed above 9 and 18 day EMAs.

Strategy: Sell

| Weekly Supports & Resistances |       | S1        | S2    | PCP        | R1   | R2   |      |
|-------------------------------|-------|-----------|-------|------------|------|------|------|
| Guar Seed                     | NCDEX | September | 4120  | 4080       | 4305 | 4550 | 4590 |
| Weekly Trade Call             |       | Call      | Entry | T1         | T2   | SL   |      |
| Guar Seed                     | NCDEX | September | Sell  | Below 4405 | 4250 | 4170 | 4498 |