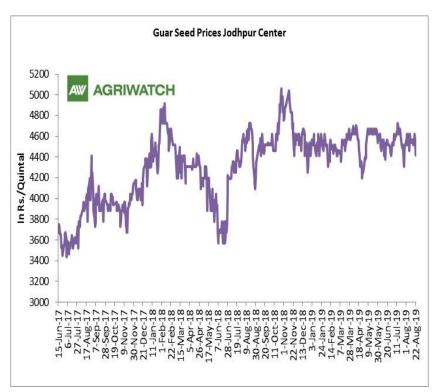

#### Domestic Guar Seed Market Summary

All India weekly average prices decreased by 0.69 percent to Rs. 3871.58 per quintal during the week ended 23rd August 2019. Guar seed (Cluster bean seeds) average price were ruling at Rs 3898.45 per quintal during 09-15 August 2019. As compared to prices in the week 16-23 August 2018, the prices are weak by 3.92 percent. Prices are expected to remain steady to weak in coming days.

Guar is likely to remain weak due to low export demand. Guar future September contract touched a low of Rs 4244.00 per quintal before closing at Rs 4305.00 per quintal. Prices are likely to remain steady to weak and touch Rs 4230.00-4250.00 per quintal in the week.

#### **Domestic Front**

- ➤ In the week ended 22<sup>nd</sup> August, Guar seed weekly average prices decreased by Rs 28.09/-qtl and settled at Rs 4533 per quintal.
- In addition, Guar gum weekly price decreased by Rs 15.00 per quintal and settled at Rs 8635 per quintal. Weak demand for guar gum from domestic as well as overseas market kept prices at lower side in previous week.
- According to fourth advance estimate for 2018-19, issued by Gujarat's Department of Agriculture for Guar seed, the area, production and yield are 135060 hectares, 76020 tonnes and 562.85 kg/hectare respectively. As per third estimate for 2018-19 issued by Gujarat's Department of Agriculture for Guar seed the area, production and yield are 134660 hectares, 73740 tonnes and 547.59 kg/hectare respectively.
- According to fourth advance estimate for 2018-19, issued by Rajasthan's Department of Agriculture for Guar seed, the area, production and yield are 3087789 hectares, 1031427 334 kg/hectare tonnes and respectively. As per third advance estimate for 2018-19 issued by Rajasthan's Department of Agriculture for Guar seed the area, production and yield are 3087769 hectares, 1031415 tonnes and 334 kg/hectare respectively.