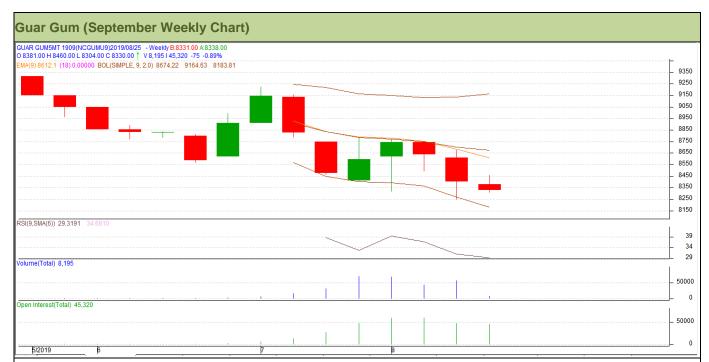

#### Technical Analysis (Guar Gum)

(Back to Table of Contents)

Commodity: Guar Gum Exchange: NCDEX Contract: September Expiry: September 20, 2019

## Technical Commentary:

- Fall in price and open interest indicates long liquidation.
- RSI is moving in oversold region.
- Prices closed below 9 and 18 day EMAs.

Strategy: Sell

| Weekly Supports & Resistances |       | <b>S</b> 1 | S2    | PCP        | R1   | R2   |      |
|-------------------------------|-------|------------|-------|------------|------|------|------|
| Guar Gum                      | NCDEX | September  | 8050  | 8000       | 8405 | 8655 | 8710 |
| Weekly Trade Call             |       | Call       | Entry | T1         | T2   | SL   |      |
| Guar Gum                      | NCDEX | September  | Sell  | Below 8425 | 8220 | 8110 | 8551 |