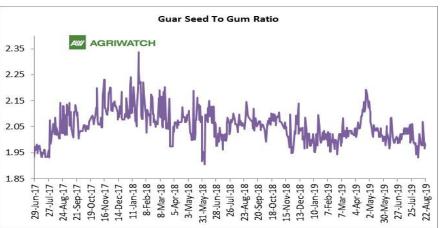

## **Guar Seed to Gum Ratio**

Ratio of guar seed to guar gum for week ended 22<sup>nd</sup> Aug'19 is 2.00, higher compared to last week's 1.99

Overall, buoyant demand of gum from overseas and good demand of seed from millers has increased the overall ratio.