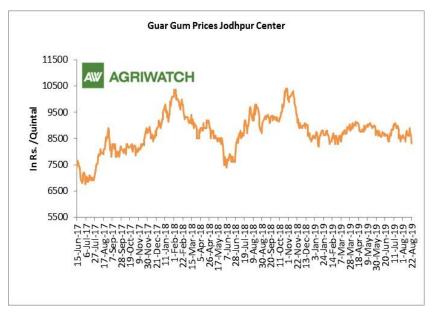

As per trade sources, export of guar gum has increased in the month of July-19 by 52.45 percent compared to previous month. India exported around 27172 tonnes of guar gum at an average FoB of \$ 1808.10 per tonne in the month of June-19 compared to 17823 tonnes in June-19 at an average FoB of \$ 1880.33 per tonne. Exports are expected to remain at slightly higher in August-19.

#### **Domestic Front**

- ➤ In the week ended 22<sup>nd</sup> August, Guar seed weekly average prices decreased by Rs 28.09/-qtl and settled at Rs 4533 per quintal.
- In addition, Guar gum weekly price decreased by Rs 15.00 per quintal and settled at Rs 8635 per quintal. Weak demand for guar gum from domestic as well as overseas market kept prices at lower side in previous week.
- According to fourth advance estimate for 2018-19, issued by Gujarat's Department of Agriculture for Guar seed, the area, production and yield are 135060 hectares, 76020 tonnes and 562.85 kg/hectare respectively. As per third estimate for 2018-19 issued by Gujarat's Department of Agriculture for Guar seed the area, production and yield are 134660 hectares, 73740 tonnes and 547.59 kg/hectare respectively.
- According to fourth advance estimate for 2018-19, issued by Rajasthan's Department of Agriculture for Guar seed, the area, production and yield are 3087789 hectares, 1031427 334 kg/hectare tonnes and respectively. As per third advance estimate for 2018-19 issued by Rajasthan's Department of Agriculture for Guar seed the area, production and yield are 3087769 hectares, 1031415 tonnes and 334 kg/hectare respectively.