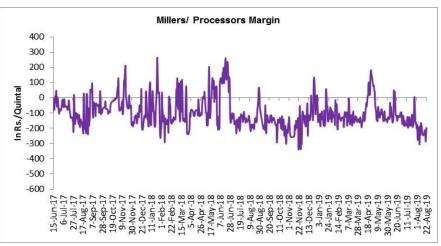

#### Millers/Processors Margin

(Back to Table of Contents)

In the week ended 22<sup>nd</sup> Aug'19, average crush margin was Rs.-234.53/Quintal, compared to last week -220.25/Quintal. Therefore, crushing is not favorable for Millers/Processors.

Higher degree of increase in guar seed prices compared to guar gum prices led the margin down this week.