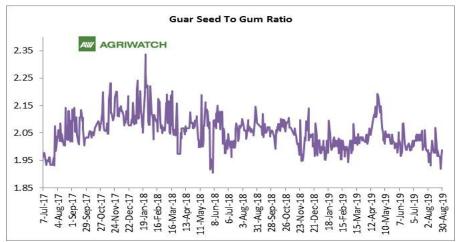

## Guar Seed to Gum Ratio

Ratio of guar seed to guar gum for week ended 30<sup>th</sup> Aug'19 is 1.96, lower compared to last week's 2.00

Weak overseas demand of gum and good demand of seed from millers has decreased the overall ratio.