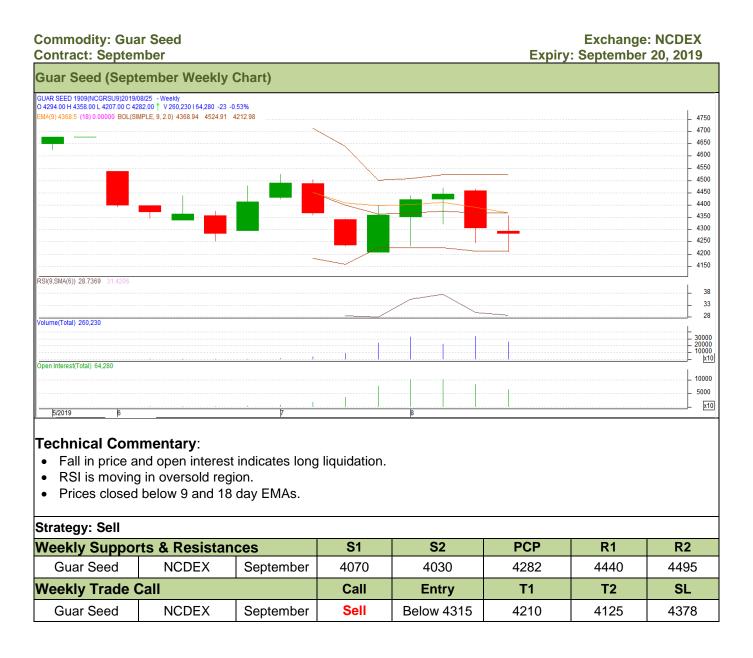

# Technical Analysis (Guar Seed)

# (Back to Table of Contents)

# Exchange: NCDEX Expiry: September 20, 2019

- Fall in price and open interest indicates long liquidation.
- RSI is moving in oversold region.
- Prices closed below 9 and 18 day EMAs.

# Strategy: Sell

| orracogy. Con                 |       |           |       |            |      |      |      |
|-------------------------------|-------|-----------|-------|------------|------|------|------|
| Weekly Supports & Resistances |       | S1        | S2    | PCP        | R1   | R2   |      |
| Guar Gum                      | NCDEX | September | 8025  | 7975       | 8368 | 8630 | 8685 |
| Weekly Trade Call             |       | Call      | Entry | T1         | T2   | SL   |      |
| Guar Gum                      | NCDEX | September | Sell  | Below 8400 | 8195 | 8085 | 8526 |