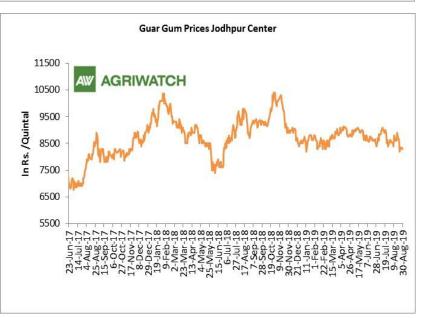

Guar seed and guar gum prices recovered slightly due to fall in selling pressure, but there is no hope for a sharp rise. In Rajasthan, the sowing of guar seed has increased compared to the previous year, although the sowing is still low compared to last year. Export transactions in guar gum products are also low, so stockiest can hike the current prices by 75 to 100 rupees, but a surge in prices is not expected as of now.

# **Domestic Front**

- In the week ended 30<sup>th</sup> August, Guar seed weekly average prices decreased by Rs 79.98/-qtl and settled at Rs 4453 per quintal.
- In addition, Guar gum weekly price decreased by Rs 322.50 per quintal and settled at Rs 8313 per quintal. Weak demand for guar gum from domestic as well as overseas market kept prices at lower side in previous week.
- According to fourth advance estimate for 2018-19, issued by Gujarat's Department of Agriculture for Guar seed, the area, production and yield are 135060 hectares, 76020 tonnes and 562.85 kg/hectare respectively. As per third estimate for 2018-19 issued by Gujarat's Department of Agriculture for Guar seed the area, production and yield are 134660 hectares, 73740 tonnes and 547.59 kg/hectare respectively.
- According to fourth advance estimate for 2018-19, issued by Rajasthan's Department of Agriculture for Guar seed, the area, production and yield are 3087789 hectares, 1031427 334 kg/hectare tonnes and respectively. As per third advance estimate for 2018-19 issued by Rajasthan's Department of Agriculture for Guar seed the area, production and yield are 3087769 hectares, 1031415 kg/hectare tonnes and 334 respectively.