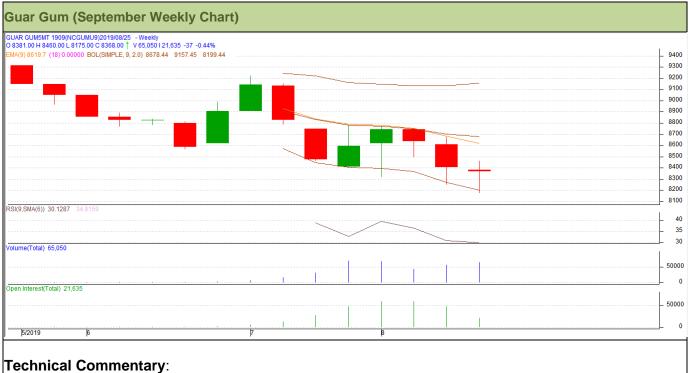

# Technical Analysis (Guar Gum)

# (Back to Table of Contents)

# Exchange: NCDEX Expiry: September 20, 2019

- Fall in price and open interest indicates long liquidation.
- RSI is moving in oversold region.
- Prices closed below 9 and 18 day EMAs.

# Strategy: Sell

| orracogy. Con                 |       |           |       |            |      |      |      |
|-------------------------------|-------|-----------|-------|------------|------|------|------|
| Weekly Supports & Resistances |       | S1        | S2    | PCP        | R1   | R2   |      |
| Guar Gum                      | NCDEX | September | 8025  | 7975       | 8368 | 8630 | 8685 |
| Weekly Trade Call             |       | Call      | Entry | T1         | T2   | SL   |      |
| Guar Gum                      | NCDEX | September | Sell  | Below 8400 | 8195 | 8085 | 8526 |