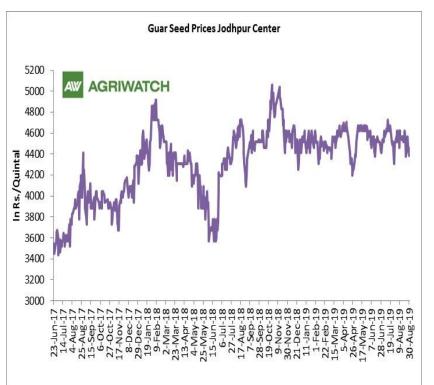

# Domestic Guar Seed Market Summary

All India weekly average prices decreased by 0.84 percent to Rs. 3839.01 per quintal during the week ended 31<sup>st</sup> August 2019. Guar seed (Cluster bean seeds) average price were ruling at Rs 3871.45 per quintal during 16-23 August 2019. As compared to prices in the week 24-31 August 2018, the prices are weak by 2.94 percent. Prices are expected to remain steady to weak in coming days.

Guar seed and guar gum prices recovered slightly due to fall in selling pressure, but there is no hope for a sharp rise. In Rajasthan, the sowing of guar seed has increased compared to the previous year, although the sowing is still low compared to last year. Export transactions in guar gum products are also low, so stockiest can hike the current prices by 75 to 100 rupees, but a surge in prices is not expected as of now.

# **Domestic Front**

- In the week ended 30<sup>th</sup> August, Guar seed weekly average prices decreased by Rs 79.98/-qtl and settled at Rs 4453 per quintal.
- In addition, Guar gum weekly price decreased by Rs 322.50 per quintal and settled at Rs 8313 per quintal. Weak demand for guar gum from domestic as well as overseas market kept prices at lower side in previous week.
- According to fourth advance estimate for 2018-19, issued by Gujarat's Department of Agriculture for Guar seed, the area, production and yield are 135060 hectares, 76020 tonnes and 562.85 kg/hectare respectively. As per third estimate for 2018-19 issued by Gujarat's Department of Agriculture for Guar seed the area, production and yield are 134660 hectares, 73740 tonnes and 547.59 kg/hectare respectively.
- According to fourth advance estimate for 2018-19, issued by Rajasthan's Department of Agriculture for Guar seed, the area, production and yield are 3087789 hectares, 1031427 334 kg/hectare tonnes and respectively. As per third advance estimate for 2018-19 issued by Rajasthan's Department of Agriculture for Guar seed the area, production and yield are 3087769 hectares, 1031415 kg/hectare tonnes and 334 respectively.