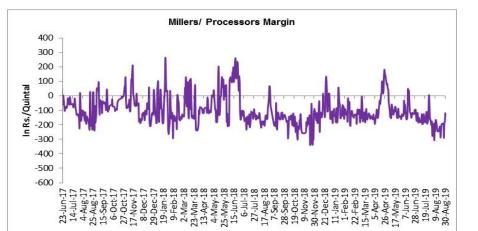

# Millers/Processors Margin

In the week ended 30<sup>th</sup> Aug'19, average crush margin was Rs.-193.02/Quintal, compared to last week -234.53/Quintal. Therefore, crushing is not favorable for Millers/Processors.

Higher degree of increase in guar gum prices compared to guar seed prices led the margin up this week.