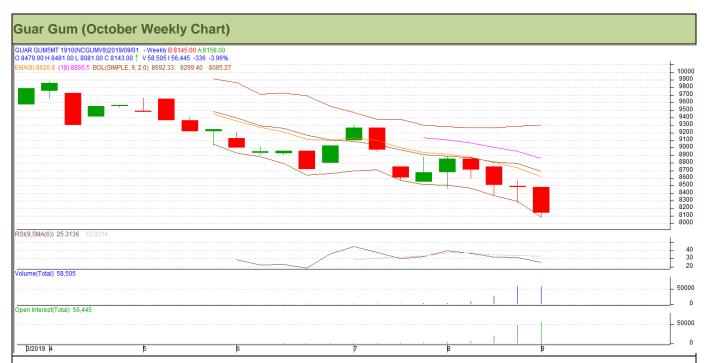

#### Technical Analysis (Guar Gum)

(Back to Table of Contents)

Commodity: Guar Gum Exchange: NCDEX Contract: October Expiry: October 18, 2019

## Technical Commentary:

- Fall in price and rise in open interest indicates short buildup.
- RSI is moving in oversold region.
- Prices closed below 9 and 18 day EMAs.

## Strategy: Sell

| Weekly Supports & Resistances |       | <b>S</b> 1 | S2    | PCP        | R1   | R2   |      |
|-------------------------------|-------|------------|-------|------------|------|------|------|
| Guar Gum                      | NCDEX | October    | 7780  | 7720       | 8143 | 8400 | 8455 |
| Weekly Trade Call             |       | Call       | Entry | T1         | T2   | SL   |      |
| Guar Gum                      | NCDEX | October    | Sell  | Below 8170 | 7965 | 7855 | 8296 |