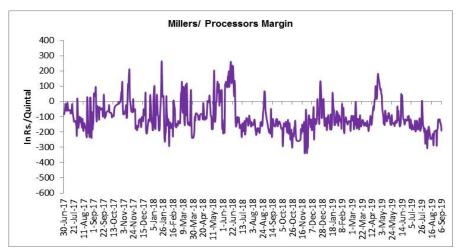

#### Millers/Processors Margin

(Back to Table of Contents)

In the week ended 06<sup>th</sup> Sept'19, average crush margin was Rs.-144.69/Quintal, compared to last week -193.02/Quintal. Therefore, crushing is not favorable for Millers/Processors.

Higher degree of increase in guar gum prices compared to guar seed prices led the margin up this week.