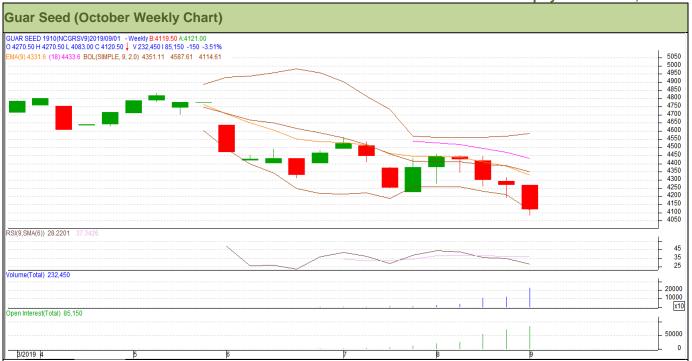

## Technical Analysis (Guar Seed)

(Back to Table of Contents)

Commodity: Guar Seed Exchange: NCDEX Contract: October Expiry: October 18, 2019

## Technical Commentary:

- Fall in price and rise in open interest indicates short buildup.
- RSI is moving in oversold region.
- Prices closed below 9 and 18 day EMAs.

Strategy: Sell

| Weekly Supports & Resistances |       | S1      | S2    | PCP        | R1     | R2   |      |
|-------------------------------|-------|---------|-------|------------|--------|------|------|
| Guar Seed                     | NCDEX | October | 3980  | 3735       | 4120.5 | 4375 | 4435 |
| Weekly Trade Call             |       | Call    | Entry | T1         | T2     | SL   |      |
| Guar Seed                     | NCDEX | October | Sell  | Below 4230 | 4125   | 4040 | 4293 |