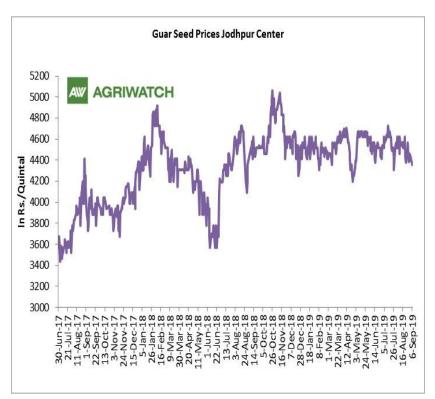

### Domestic Guar Seed Market Summary

All India weekly average prices decreased by 2.16 percent to Rs. 3756.09 per quintal during the week ended 08<sup>th</sup> September 2019. Guar seed (Cluster bean seeds) average price were ruling at Rs 3839.01 per quintal during 24-31 August 2019. As compared to prices in the week 01-08 September 2018, the prices are weak by 3.13 percent. Prices are expected to remain steady to weak in coming days.

Guar is likely to remain weak due to good production for MY 2019-20 and low export demand. Guar future October contract touched a low of Rs 4083.00 per quintal before closing at Rs 4120.50 per quintal. Prices are likely to remain steady to weak and touch Rs 4000.00-4050.00 per quintal in the week.

#### **Domestic Front**

- In the week ended 06<sup>th</sup> September, Guar seed weekly average prices decreased by Rs 42.00/-qtl and settled at Rs 4411 per quintal.
- In addition, Guar gum weekly price increased by Rs 4.17 per quintal and settled at Rs 8317 per quintal. Firm demand for guar gum from domestic as well as overseas market kept prices at higher side in previous week.
- According to fourth advance estimate for 2018-19, issued by Gujarat's Department of Agriculture for Guar seed, the area, production and yield are 135060 hectares, 76020 tonnes and 562.85 kg/hectare respectively. As per third estimate for 2018-19 issued by Gujarat's Department of Agriculture for Guar seed the area, production and yield are 134660 hectares, 73740 tonnes and 547.59 kg/hectare respectively.
- According to fourth advance estimate for 2018-19, issued by Rajasthan's Department of Agriculture for Guar seed, the area, production and yield 3087789 hectares, 1031427 are 334 kg/hectare tonnes and respectively. As per third advance estimate for 2018-19 issued by Rajasthan's Department of Agriculture for Guar seed the area, production and yield are 3087769 hectares, 1031415 tonnes and 334 kg/hectare respectively.