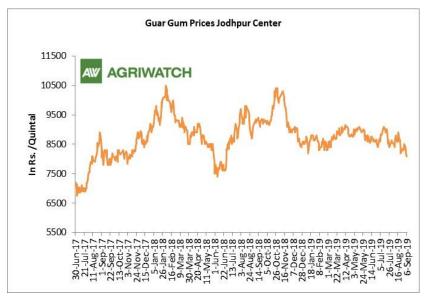

#### **Domestic Front**

- In the week ended 06<sup>th</sup> September, Guar seed weekly average prices decreased by Rs 42.00/-qtl and settled at Rs 4411 per quintal.
- In addition, Guar gum weekly price increased by Rs 4.17 per quintal and settled at Rs 8317 per quintal. Firm demand for guar gum from domestic as well as overseas market kept prices at higher side in previous week.
- According to fourth advance estimate for 2018-19, issued by Gujarat's Department of Agriculture for Guar seed, the area, production and yield are 135060 hectares, 76020 tonnes and 562.85 kg/hectare respectively. As per third estimate for 2018-19 issued by Gujarat's Department of Agriculture for Guar seed the area, production and yield are 134660 hectares, 73740 tonnes and 547.59 kg/hectare respectively.
- According to fourth advance estimate for 2018-19, issued by Rajasthan's Department of Agriculture for Guar seed, the area, production and yield 3087789 hectares, 1031427 are 334 kg/hectare tonnes and respectively. As per third advance estimate for 2018-19 issued by Rajasthan's Department of Agriculture for Guar seed the area, production and yield are 3087769 hectares, 1031415 tonnes and 334 kg/hectare respectively.

Higher degree of increase in guar gum prices compared to guar seed prices led the margin up this week.