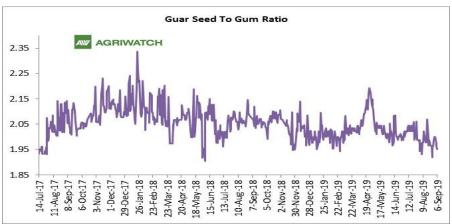

## **Guar Seed to Gum Ratio**

Ratio of guar seed to guar gum for week ended 06<sup>th</sup> Sept'19 is 1.98, higher compared to last week's 1.96

Overall, buoyant demand of gum from overseas and good demand of seed from millers has increased the overall ratio.