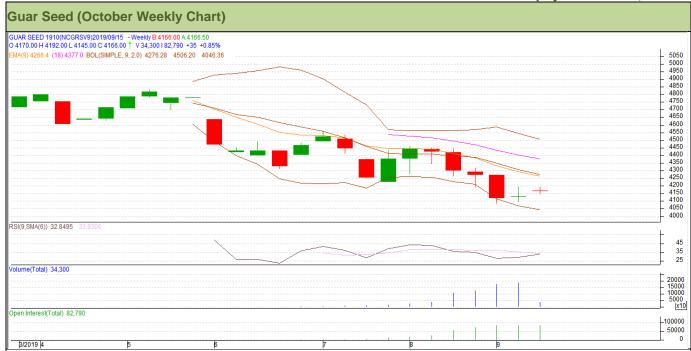

## Technical Analysis (Guar Seed)

(Back to Table of Contents)

Commodity: Guar Seed Exchange: NCDEX Contract: October Expiry: October 18, 2019

## Technical Commentary:

- · Rise in price and fall in open interest indicates short covering.
- · RSI is moving in neutral region.
- Prices closed below 9 and 18 day EMAs.

Strategy: Sell

| Weekly Supports & Resistances |       | S1      | S2    | PCP        | R1   | R2   |      |
|-------------------------------|-------|---------|-------|------------|------|------|------|
| Guar Seed                     | NCDEX | October | 3950  | 3705       | 4131 | 4345 | 4405 |
| Weekly Trade Call             |       | Call    | Entry | T1         | T2   | SL   |      |
| Guar Seed                     | NCDEX | October | Sell  | Below 4200 | 4095 | 4010 | 4263 |