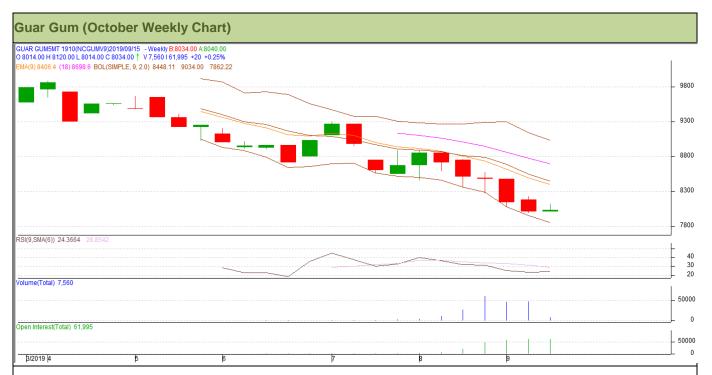

#### Technical Analysis (Guar Gum)

(Back to Table of Contents)

Commodity: Guar Gum Exchange: NCDEX Contract: October Expiry: October 18, 2019

## Technical Commentary:

- Fall in price and rise in open interest indicates short buildup.
- RSI is moving in oversold region.
- Prices closed below 9 and 18 day EMAs.

## Strategy: Sell

| Weekly Supports & Resistances |       |         | S1    | S2         | PCP  | R1   | R2   |
|-------------------------------|-------|---------|-------|------------|------|------|------|
| Guar Gum                      | NCDEX | October | 7730  | 7670       | 8014 | 8350 | 8405 |
| Weekly Trade Call             |       | Call    | Entry | T1         | T2   | SL   |      |
| Guar Gum                      | NCDEX | October | Sell  | Below 8120 | 7915 | 7805 | 8246 |