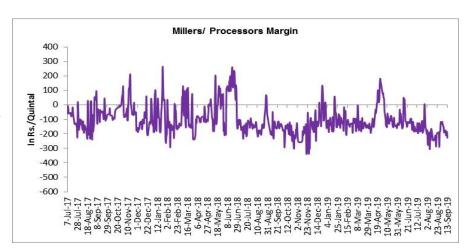

#### Millers/Processors Margin

(Back to Table of Contents)

In the week ended 13<sup>th</sup> Sept'19, average crush margin was Rs.-199.67/Quintal, compared to last week -144.69/Quintal. Therefore, crushing is not favorable for Millers/Processors.

Higher degree of increase in guar seed prices compared to guar gum prices led the margin down this week.