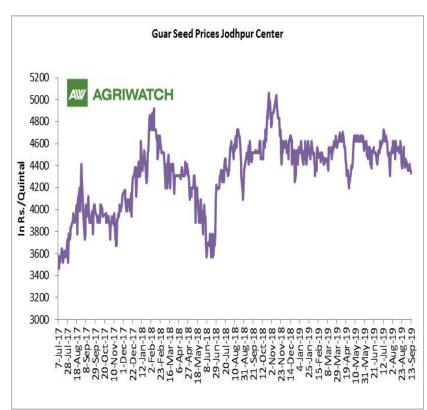

#### Domestic Guar Seed Market Summary

All India weekly average prices increased by 1.94 percent to Rs. 3828.95 per quintal during the week ended 15<sup>th</sup> September 2019. Guar seed (Cluster bean seeds) average price were ruling at Rs 3756.09 per quintal during 01-18 September 2019. As compared to prices in the week 09-15 September 2018, the prices are weak by 2.24 percent. Prices are expected to remain steady to weak in coming days.

Guar seed October contract touched a low of Rs 4096.00 per quintal before closing at Rs 4131.00 per quintal. Guar prices are expected to remain weak in upcoming weeks due to low domestic as well as export demand. In case prices increase in near future traders are advised to sell as at higher prices stockiest will start off loading their old stock.

#### **Domestic Front**

- In the week ended 13<sup>th</sup> September, Guar seed weekly average prices decreased by Rs 48.13.00/-qtl and settled at Rs 4363 per quintal.
- In addition, Guar gum weekly price increased by Rs 172.67 per quintal and settled at Rs 8144 per quintal. Weak demand for guar gum from domestic as well as overseas market kept prices at lower side in previous week.
- According to fourth advance estimate for 2018-19, issued by Gujarat's Department of Agriculture for Guar seed, the area, production and yield are 135060 hectares, 76020 tonnes and 562.85 kg/hectare respectively. As per third estimate for 2018-19 issued by Gujarat's Department of Agriculture for Guar seed the area, production and yield are 134660 hectares, 73740 tonnes and 547.59 kg/hectare respectively.
- According to fourth advance estimate for 2018-19, issued by Rajasthan's Department of Agriculture for Guar seed, the area, production and yield 3087789 hectares, 1031427 are tonnes and 334 kg/hectare respectively. As per third advance estimate for 2018-19 issued by Rajasthan's Department of Agriculture for Guar seed the area, production and vield are 3087769 hectares, 1031415 tonnes and 334 kg/hectare respectively.