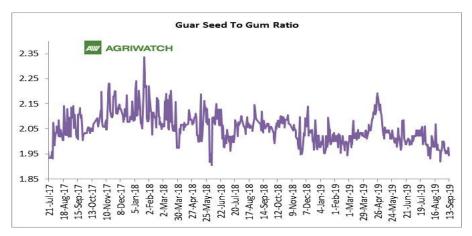

#### Guar Seed to Gum Ratio

Ratio of guar seed to guar gum for week ended 13<sup>th</sup> Sept'19 is 1.96, lower compared to last week's 1.98

Weak overseas demand of gum and good demand of seed from millers has decreased the overall ratio.