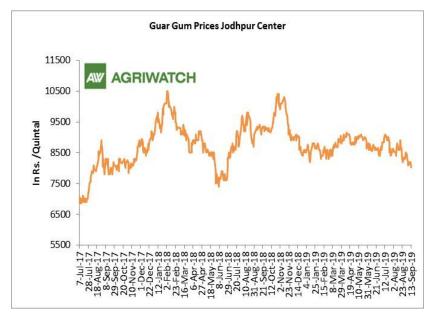

As per trade sources, export of guar gum has decreased in the month of August-19 by 30.31 percent compared to previous month. India exported around 18937 tonnes of guar gum at an average FoB of \$ 1729.66 per tonne in the month of July-19 compared to 27172 tonnes in June-19 at an average FoB of \$ 1808.10 per tonne. Exports are expected to remain at slightly higher in September-19.

#### **Domestic Front**

- In the week ended 13<sup>th</sup> September, Guar seed weekly average prices decreased by Rs 48.13.00/-qtl and settled at Rs 4363 per quintal.
- In addition, Guar gum weekly price increased by Rs 172.67 per quintal and settled at Rs 8144 per quintal. Weak demand for guar gum from domestic as well as overseas market kept prices at lower side in previous week.
- According to fourth advance estimate for 2018-19, issued by Gujarat's Department of Agriculture for Guar seed, the area, production and yield are 135060 hectares, 76020 tonnes and 562.85 kg/hectare respectively. As per third estimate for 2018-19 issued by Gujarat's Department of Agriculture for Guar seed the area, production and yield are 134660 hectares, 73740 tonnes and 547.59 kg/hectare respectively.
- According to fourth advance estimate for 2018-19, issued by Rajasthan's Department of Agriculture for Guar seed, the area, production and yield 3087789 hectares, 1031427 are tonnes and 334 kg/hectare respectively. As per third advance estimate for 2018-19 issued by Rajasthan's Department of Agriculture for Guar seed the area, production and vield are 3087769 hectares, 1031415 tonnes and 334 kg/hectare respectively.