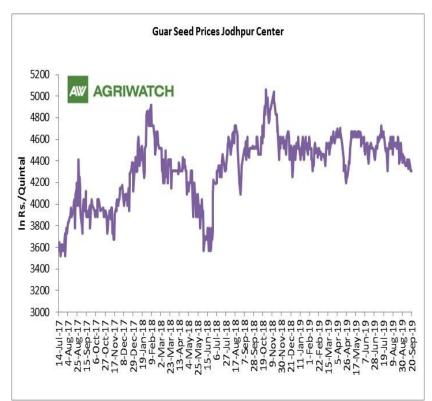

### Domestic Guar Seed Market Summary

All India weekly average prices decreased by 6.23 percent to Rs. 3590.34 per quintal during the week ended 23rd September 2019. Guar seed (Cluster bean seeds) average price were ruling at Rs 3828.95 per quintal during 09-15 September 2019. As compared to prices in the week 16-23 September 2018, the prices are weak by 6.79 percent. Prices are expected to remain steady to weak in coming days.

Guar seed October contract touched a low of Rs 4022.00 per quintal before closing at Rs 4118.00 per quintal. Guar prices are expected to remain weak in upcoming weeks due to low export demand and fresh arrivals. Guar prices are likely to touch Rs 3950-4000 per quintal in near future. In case prices increase in near future traders are advised to sell as at higher prices.

### **Domestic Front**

- In the week ended 20<sup>th</sup> September, Guar seed weekly average prices decreased by Rs 26.50/-qtl and settled at Rs 4337 per quintal.
- In addition, Guar gum weekly price decreased by Rs 130.67 per quintal and settled at Rs 8013 per quintal. Weak demand for guar gum from domestic as well as overseas market kept prices at lower side in previous week.
- According to fourth advance estimate for 2018-19, issued by Gujarat's Department of Agriculture for Guar seed, the area, production and yield are 135060 hectares, 76020 tonnes and 562.85 kg/hectare respectively. As per third estimate for 2018-19 issued by Gujarat's Department of Agriculture for Guar seed the area, production and yield are 134660 hectares, 73740 tonnes and 547.59 kg/hectare respectively.
- > According to fourth advance estimate for 2018-19, issued by Rajasthan's Department of Agriculture for Guar seed, the area, production and yield are 3087789 hectares, 1031427 334 kg/hectare tonnes and respectively. As per third advance estimate for 2018-19 issued by Rajasthan's Department of Agriculture for Guar seed the area, production and yield are 3087769 hectares, 1031415 tonnes and 334 kg/hectare respectively.