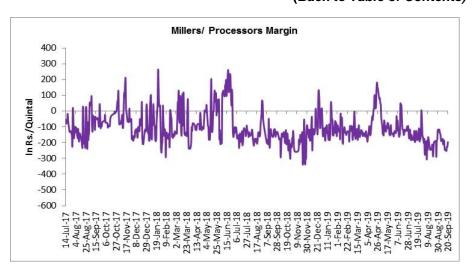

### Millers/Processors Margin

In the week ended 20th Sept'19, average crush margin was Rs.-232.81/Quintal, compared to last week -199.67/Quintal. Therefore, crushing is not favorable for Millers/Processors.

Higher degree of increase in guar seed prices compared to guar gum prices led the margin down this week.