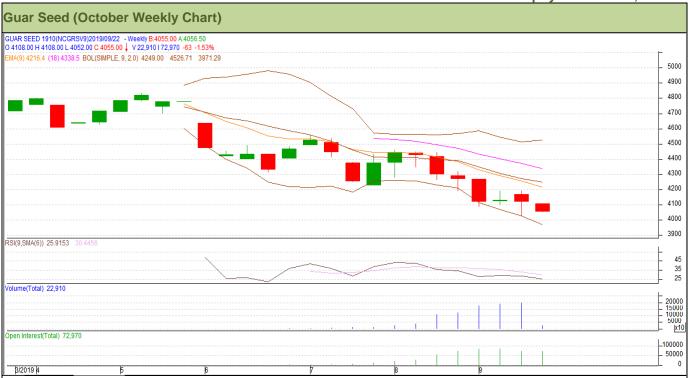

### Technical Analysis (Guar Seed)

(Back to Table of Contents)

Commodity: Guar Seed Exchange: NCDEX Contract: October Expiry: October 18, 2019

### Technical Commentary:

- Fall in price and open interest indicates long liquidation.
- RSI is moving in oversold region.
- Prices closed below 9 and 18 day EMAs.

Strategy: Sell

| Weekly Supports & Resistances |                   | S1      | S2   | PCP        | R1   | R2   |      |
|-------------------------------|-------------------|---------|------|------------|------|------|------|
| Guar Seed                     | NCDEX             | October | 3850 | 3810       | 4118 | 4240 | 4275 |
| Weekly Trade (                | Weekly Trade Call |         | Call | Entry      | T1   | T2   | SL   |
| Guar Seed                     | NCDEX             | October | Sell | Below 4120 | 4000 | 3915 | 4192 |