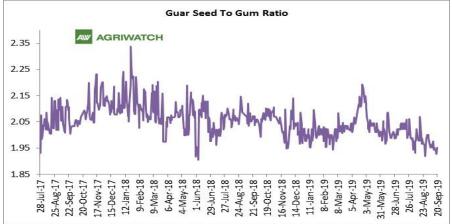

### Guar Seed to Gum Ratio

Ratio of guar seed to guar gum for week ended 20th Sept'19 is 1.94, lower compared to last week's 1.96

Weak overseas demand of gum and good demand of seed from millers has decreased the overall ratio.