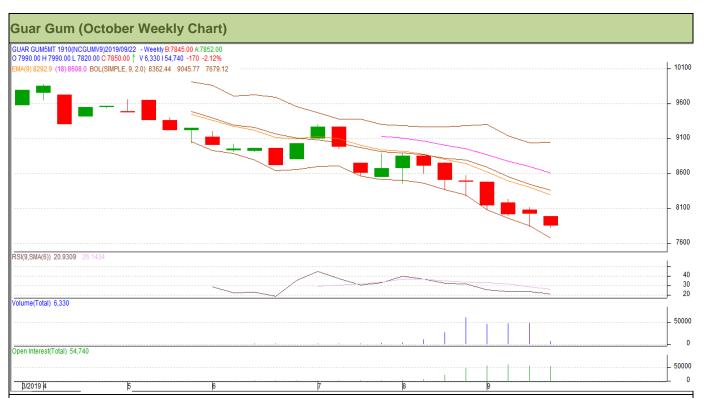

### Technical Analysis (Guar Gum)

(Back to Table of Contents)

Commodity: Guar Gum Exchange: NCDEX Contract: October Expiry: October 18, 2019

### Technical Commentary:

- Fall in price and open interest indicates long liquidation.
- RSI is moving in oversold region.
- Prices closed below 9 and 18 day EMAs.

### Strategy: Sell

| Weekly Supports & Resistances |       |         | S1    | S2         | PCP  | R1   | R2   |
|-------------------------------|-------|---------|-------|------------|------|------|------|
| Guar Gum                      | NCDEX | October | 7520  | 7460       | 8020 | 8290 | 8365 |
| Weekly Trade Call             |       | Call    | Entry | T1         | T2   | SL   |      |
| Guar Gum                      | NCDEX | October | Sell  | Below 8025 | 7750 | 7610 | 8190 |