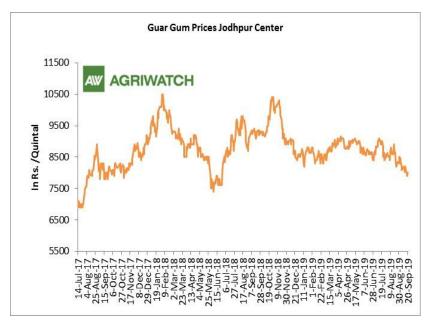

### **Domestic Front**

- In the week ended 20<sup>th</sup> September, Guar seed weekly average prices decreased by Rs 26.50/-qtl and settled at Rs 4337 per quintal.
- In addition, Guar gum weekly price decreased by Rs 130.67 per quintal and settled at Rs 8013 per quintal. Weak demand for guar gum from domestic as well as overseas market kept prices at lower side in previous week.
- According to fourth advance estimate for 2018-19, issued by Gujarat's Department of Agriculture for Guar seed, the area, production and yield are 135060 hectares, 76020 tonnes and 562.85 kg/hectare respectively. As per third estimate for 2018-19 issued by Gujarat's Department of Agriculture for Guar seed the area, production and yield are 134660 hectares, 73740 tonnes and 547.59 kg/hectare respectively.
- > According to fourth advance estimate for 2018-19, issued by Rajasthan's Department of Agriculture for Guar seed, the area, production and yield are 3087789 hectares, 1031427 334 kg/hectare tonnes and respectively. As per third advance estimate for 2018-19 issued by Rajasthan's Department of Agriculture for Guar seed the area, production and yield are 3087769 hectares, 1031415 tonnes and 334 kg/hectare respectively.

### Guar Seed to Gum Ratio

Ratio of guar seed to guar gum for week ended 20th Sept'19 is 1.94, lower compared to last week's 1.96

Weak overseas demand of gum and good demand of seed from millers has decreased the overall ratio.