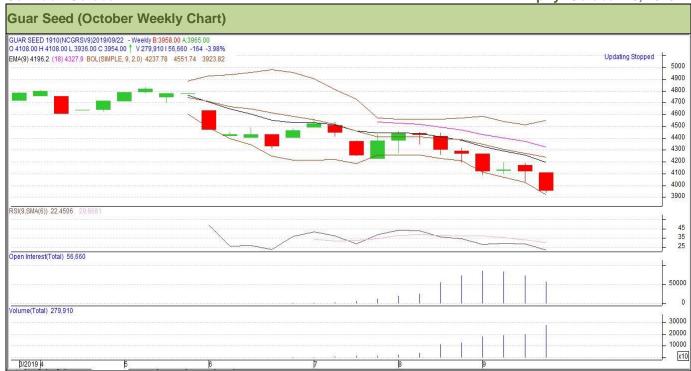

# Technical Analysis (Guar Seed)

(Back to Table of Contents)

Commodity: Guar Seed Exchange: NCDEX Contract: October Expiry: October 18, 2019

# Technical Commentary:

- Fall in price and open interest indicates long liquidation.
- RSI is moving in oversold region.
- Prices closed below 9 and 18 day EMAs.

| Strategy: | Sell |
|-----------|------|
|-----------|------|

| Weekly Supports & Resistances |       |         | S1    | <b>S2</b>  | PCP  | R1   | R2   |
|-------------------------------|-------|---------|-------|------------|------|------|------|
| Guar Seed                     | NCDEX | October | 3710  | 3670       | 3954 | 4100 | 4135 |
| Weekly Trade Call             |       | Call    | Entry | T1         | T2   | SL   |      |
| Guar Seed                     | NCDEX | October | Sell  | Below 3980 | 3860 | 3775 | 4055 |