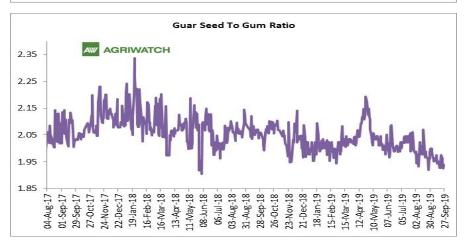

# Guar Seed to Gum Ratio

Ratio of guar seed to guar gum for week ended 27<sup>th</sup> Sept'19 is 1.95, lower compared to last week's 1.94

Weak overseas demand of gum and good demand of seed from millers has decreased the overall ratio.