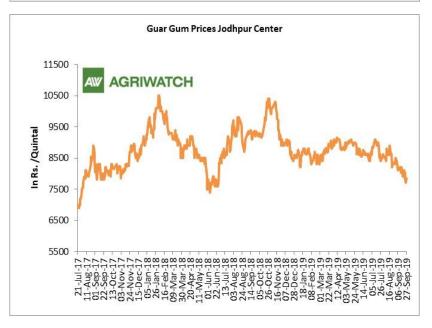

## **Domestic Front**

- In the week ended 27<sup>th</sup> September, Guar seed weekly average prices decreased by Rs 92.75/-qtl and settled at Rs 4244 per quintal.
- In addition, Guar gum weekly price decreased by Rs 138.33 per quintal and settled at Rs 7875 per quintal. Weak demand for guar gum from domestic as well as overseas market kept prices at lower side in previous week.
- According to fourth advance estimate for 2018-19, issued by Gujarat's Department of Agriculture for Guar seed, the area, production and yield are 135060 hectares, 76020 tonnes and 562.85 kg/hectare respectively. As per third estimate for 2018-19 issued by Gujarat's Department of Agriculture for Guar seed the area, production and yield are 134660 hectares, 73740 tonnes and 547.59 kg/hectare respectively.
- > According to fourth advance estimate for 2018-19, issued by Rajasthan's Department of Agriculture for Guar seed, the area, production and yield are 3087789 hectares, 1031427 334 kg/hectare tonnes and respectively. As per third advance estimate for 2018-19 issued by Rajasthan's Department of Agriculture for Guar seed the area, production and yield are 3087769 hectares, 1031415 tonnes and 334 kg/hectare respectively.

Higher degree of increase in guar gum prices compared to guar seed prices led the margin up this week.