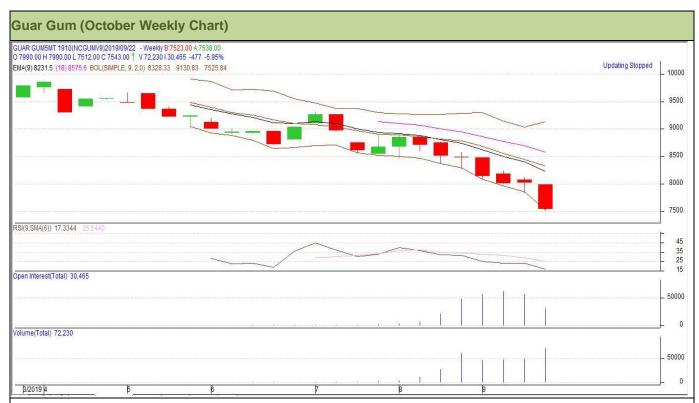

# **Technical Analysis (Guar Gum)**

(Back to Table of Contents)

Commodity: Guar GumExchange: NCDEXContract: OctoberExpiry: October 18, 2019

# Technical Commentary:

- Fall in price and open interest indicates long liquidation.
- RSI is moving in oversold region.
- Prices closed below 9 and 18 day EMAs.

Strategy: Sell

| Weekly Supports & Resistances |       |         | <b>S</b> 1 | S2         | PCP  | R1   | R2   |
|-------------------------------|-------|---------|------------|------------|------|------|------|
| Guar Gum                      | NCDEX | October | 7060       | 7000       | 7543 | 7830 | 7905 |
| Weekly Trade Call             |       | Call    | Entry      | T1         | T2   | SL   |      |
| Guar Gum                      | NCDEX | October | Sell       | Below 7565 | 7290 | 7150 | 7730 |