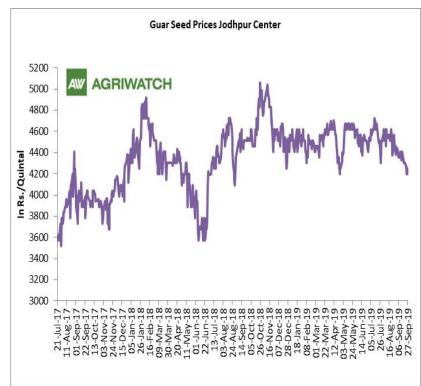

# Domestic Guar Seed Market Summary

All India weekly average prices decreased by 1.73 percent to Rs. 3528.06 per quintal during the week ended 30th September 2019. Guar seed (Cluster bean seeds) average price were ruling at Rs 3590.34 per quintal during 16-23 September 2019. As compared to prices in the week 24-30 September 2018, the prices are weak by 9.23 percent. Prices are expected to remain steady to weak in coming days.

Guar seed market continued with weak trend in the past week. Traders are reducing their position in guar seed due to weak outlook in near future. This downtrend is likely to continue due to increasing arrival pressure. However, small technical recoveries of Rs 75-100 per quintal can be expected.

Guar seed October contract touched a low of Rs 3936.00 per quintal before closing at Rs 3954.00 per quintal. Guar prices are expected to remain weak in upcoming weeks due to low export demand and fresh arrivals. Guar prices are likely to touch Rs 3800-3820 per quintal in near future. In case prices increase in near future traders are advised to sell as at higher prices.

## **Domestic Front**

- In the week ended 27<sup>th</sup> September, Guar seed weekly average prices decreased by Rs 92.75/-qtl and settled at Rs 4244 per quintal.
- In addition, Guar gum weekly price decreased by Rs 138.33 per quintal and settled at Rs 7875 per quintal. Weak demand for guar gum from domestic as well as overseas market kept prices at lower side in previous week.
- According to fourth advance estimate for 2018-19, issued by Gujarat's Department of Agriculture for Guar seed, the area, production and yield are 135060 hectares, 76020 tonnes and 562.85 kg/hectare respectively. As per third estimate for 2018-19 issued by Gujarat's Department of Agriculture for Guar seed the area, production and yield are 134660 hectares, 73740 tonnes and 547.59 kg/hectare respectively.
- > According to fourth advance estimate for 2018-19, issued by Rajasthan's Department of Agriculture for Guar seed, the area, production and yield are 3087789 hectares, 1031427 334 kg/hectare tonnes and respectively. As per third advance estimate for 2018-19 issued by Rajasthan's Department of Agriculture for Guar seed the area, production and yield are 3087769 hectares, 1031415 tonnes and 334 kg/hectare respectively.