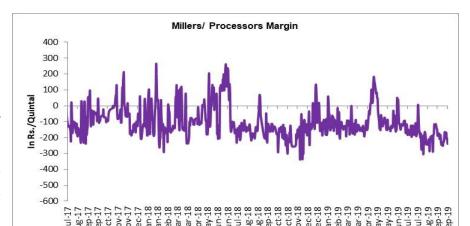

## Millers/Processors Margin

In the week ended 27<sup>th</sup> Sept'19, average crush margin was Rs.-196.17/Quintal, compared to last week -232.81/Quintal. Therefore, crushing is not favorable for Millers/Processors.

Higher degree of increase in guar gum prices compared to guar seed prices led the margin up this week.