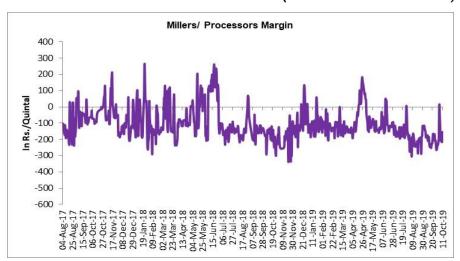

#### Millers/Processors Margin

In the week ended 11<sup>th</sup> Oct'19, average crush margin was Rs.-169.96/Quintal, compared to last week -184.42/Quintal. Therefore, crushing is not favorable for Millers/Processors.

Higher degree of increase in guar gum prices compared to guar seed prices led the margin up this week.