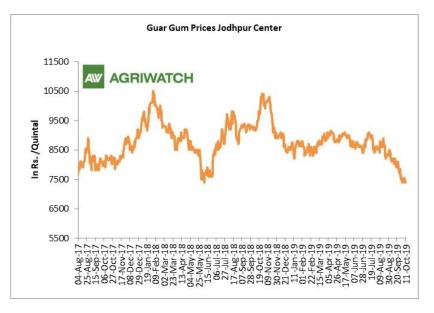

#### **Domestic Front**

- In the week ended 11<sup>th</sup> October, Guar seed weekly average prices decreased by Rs 13.65/-qtl and settled at Rs 4083 per quintal.
- In addition, Guar gum weekly price decreased by Rs 30.00 per quintal and settled at Rs 7460 per quintal. Weak demand for guar gum from domestic as well as overseas market kept prices at lower side in previous week.
- According to fourth advance estimate for 2018-19, issued by Gujarat's Department of Agriculture for Guar seed, the area, production and yield are 135060 hectares, 76020 tonnes and 562.85 kg/hectare respectively. As per third estimate for 2018-19 issued by Gujarat's Department of Agriculture for Guar seed the area, production and yield are 134660 hectares, 73740 tonnes and 547.59 kg/hectare respectively.
- > According to fourth advance estimate for 2018-19, issued by Rajasthan's Department of Agriculture for Guar seed, the area, production and yield are 3087789 hectares, 1031427 tonnes and 334 kg/hectare respectively. As per third advance estimate for 2018-19 issued by Rajasthan's Department of Agriculture for Guar seed the area, production and yield are 3087769 hectares, 1031415 tonnes and 334 kg/hectare respectively.

#### **Previous Updates:**

As per trade sources, export of guar gum has decreased in the month of August-19 by 30.31 percent compared to previous month. India exported around 18937 tonnes of guar gum at an average FoB of \$ 1729.66 per tonne in the month of July-19 compared to 27172 tonnes in June-19 at an average FoB of \$ 1808.10 per tonne. Exports are expected to remain at slightly higher in September-19.

As per trade sources, export of guar split has increased in the month of August-19. Exports in the month of August-19 are up by around 45.38% compared to previous month. India exported around 3460 tonnes of guar split in the month of August-19 at an average FoB of \$ 1331.88 per tonne. Of the total quantity, around 2940 tonnes have been exported to China.