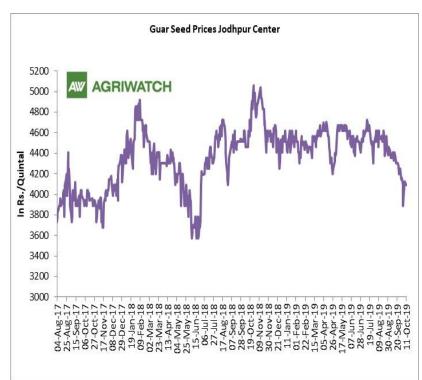

## Domestic Guar Seed Market Summary

All India weekly average prices decreased by 1.56 percent to Rs. 3509.14 per quintal during the week ended 14<sup>th</sup> October 2019. Guar seed (Cluster bean seeds) average price were ruling at Rs 3564.91 per quintal during 01-08 October 2019. As compared to prices in the week 09-14 October 2018, the prices are weak by 6.95 percent. Prices are expected to remain steady to weak in coming days.

As per trade sources, prices are not going to get much support from lower production due to low export demand. India's export during the period October'18-August'19 were down by 12.48 percent compared to October'17-August'18. Traders believe guar seed November contract is likely to remain bearish in near future and touch Rs 3725-3750 per quintal.

The wholesale price index of guar seed has decreased from 97.4 in August -2019 to 93.7 in September- 2019. The WPI for September 2019 is down by 3.3 compared to last year for the same month and up by 8.0 compared to August 2017. WPI is expected to stay slightly weak in October'19.

As per latest update, guar is likely to remain bearish due to low export demand and fresh arrivals. Overall quality of crop is good compared to last year. Production is lower compared to last year but carryover stocks are still at higher side. Traders are advised to sell on rise.

#### **Domestic Front**

- In the week ended 11<sup>th</sup> October, Guar seed weekly average prices decreased by Rs 13.65/-qtl and settled at Rs 4083 per quintal.
- In addition, Guar gum weekly price decreased by Rs 30.00 per quintal and settled at Rs 7460 per quintal. Weak demand for guar gum from domestic as well as overseas market kept prices at lower side in previous week.
- According to fourth advance estimate for 2018-19, issued by Gujarat's Department of Agriculture for Guar seed, the area, production and yield are 135060 hectares, 76020 tonnes and 562.85 kg/hectare respectively. As per third estimate for 2018-19 issued by Gujarat's Department of Agriculture for Guar seed the area, production and yield are 134660 hectares, 73740 tonnes and 547.59 kg/hectare respectively.
- > According to fourth advance estimate for 2018-19, issued by Rajasthan's Department of Agriculture for Guar seed, the area, production and yield are 3087789 hectares, 1031427 tonnes and 334 kg/hectare respectively. As per third advance estimate for 2018-19 issued by Rajasthan's Department of Agriculture for Guar seed the area, production and yield are 3087769 hectares, 1031415 tonnes and 334 kg/hectare respectively.