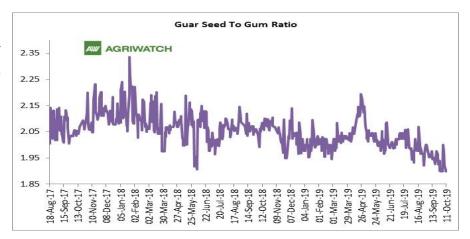

#### Guar Seed to Gum Ratio

Ratio of guar seed to guar gum for week ended 11<sup>th</sup> October'19 is 1.91, lower compared to last week's 1.92

Weak overseas demand of gum and good demand of seed from millers has decreased the overall ratio.