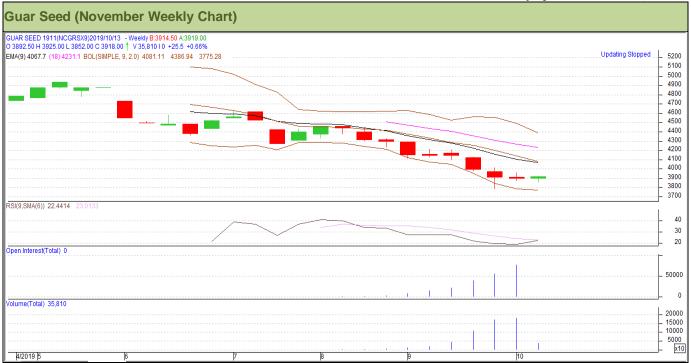

## Technical Analysis (Guar Seed)

(Back to Table of Contents)

Commodity: Guar Seed Exchange: NCDEX
Contract: November Expiry: November 20, 2019

## Technical Commentary:

- Fall in price and rise in open interest indicates short buildup.
- RSI is moving in oversold region.
- Prices closed below 9 and 18 day EMAs.

Strategy: Sell

| Weekly Supports & Resistances |       |          | <b>S</b> 1 | <b>S</b> 2 | PCP    | R1   | R2   |
|-------------------------------|-------|----------|------------|------------|--------|------|------|
| Guar Seed                     | NCDEX | November | 3650       | 3610       | 3892.5 | 4040 | 4075 |
| Weekly Trade Call             |       | Call     | Entry      | T1         | T2     | SL   |      |
| Guar Seed                     | NCDEX | November | Sell       | Below 3920 | 3800   | 3715 | 3995 |