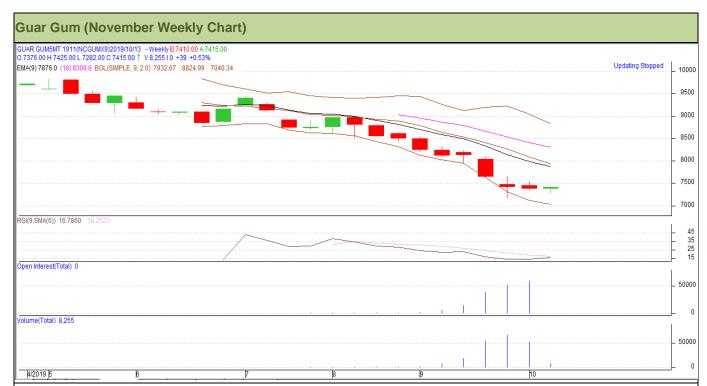

#### **Technical Analysis (Guar Gum)**

(Back to Table of Contents)

Commodity: Guar Gum

Contract: November

Exchange: NCDEX

Expiry: November 20, 2019

## Technical Commentary:

- Fall in price and rise in open interest indicates short buildup.
- RSI is moving in oversold region.
- Prices closed below 9 and 18 day EMAs.