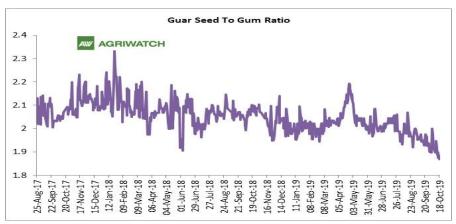

### Guar Seed to Gum Ratio

Ratio of guar seed to guar gum for week ended 18<sup>th</sup> October'19 is 1.89, lower compared to last week's 1.91

Weak overseas demand of gum and good demand of seed from millers has decreased the overall ratio.