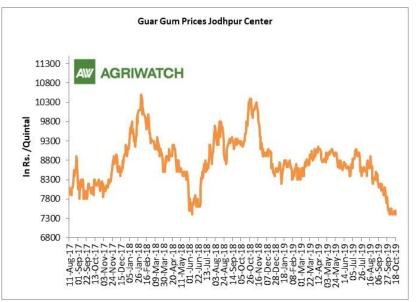

#### **Domestic Front**

- In the week ended 18<sup>th</sup> October, Guar seed weekly average prices increased by Rs 43.93/-qtl and settled at Rs 4127 per quintal.
- In addition, Guar gum weekly price decreased by Rs 18.33 per quintal and settled at Rs 7442 per quintal. Weak demand for guar gum from domestic as well as overseas market kept prices at lower side in previous week.
- According to fourth advance estimate for 2018-19, issued by Gujarat's Department of Agriculture for Guar seed, the area, production and yield are 135060 hectares, 76020 tonnes and 562.85 kg/hectare respectively. As per third estimate for 2018-19 issued by Gujarat's Department of Agriculture for Guar seed the area, production and yield are 134660 hectares, 73740 tonnes and 547.59 kg/hectare respectively.
- > According to fourth advance estimate for 2018-19, issued by Rajasthan's Department of Agriculture for Guar seed, the area, production and yield are 3087789 hectares, 1031427 tonnes and 334 kg/hectare respectively. As per third advance estimate for 2018-19 issued by Rajasthan's Department of Agriculture for Guar seed the area, production and yield are 3087769 hectares, 1031415 tonnes and 334 kg/hectare respectively.