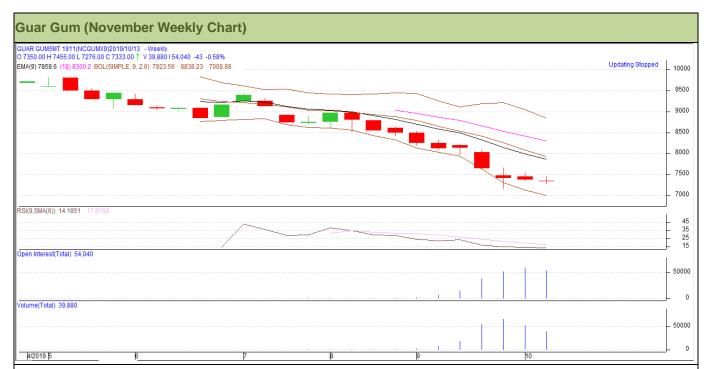

### **Technical Analysis (Guar Gum)**

(Back to Table of Contents)

Commodity: Guar Gum

Contract: November

Exchange: NCDEX

Expiry: November 20, 2019

# Technical Commentary:

- Fall in price and rise in open interest indicates short buildup.
- RSI is moving in oversold region.
- Prices closed below 9 and 18 day EMAs.

# Strategy: Sell

| Weekly Supports & Resistances |       |          | <b>S</b> 1 | S2         | PCP  | R1   | R2   |
|-------------------------------|-------|----------|------------|------------|------|------|------|
| Guar Gum NCDEX November       |       | 6870     | 6810       | 7333       | 7655 | 7740 |      |
| Weekly Trade Call             |       | Call     | Entry      | T1         | T2   | SL   |      |
| Guar Gum                      | NCDEX | November | Sell       | Below 7390 | 7155 | 6975 | 7531 |