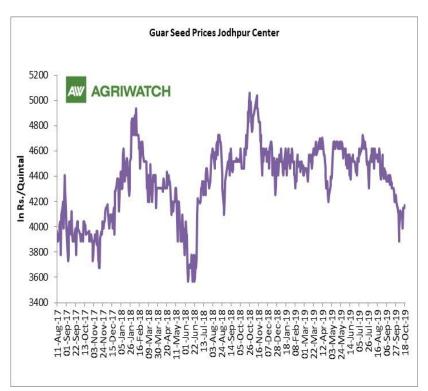

#### **Domestic Front**

- In the week ended 18<sup>th</sup> October, Guar seed weekly average prices increased by Rs 43.93/-qtl and settled at Rs 4127 per quintal.
- In addition, Guar gum weekly price decreased by Rs 18.33 per quintal and settled at Rs 7442 per quintal. Weak demand for guar gum from domestic as well as overseas market kept prices at lower side in previous week.
- According to fourth advance estimate for 2018-19, issued by Gujarat's Department of Agriculture for Guar seed, the area, production and yield are 135060 hectares, 76020 tonnes and 562.85 kg/hectare respectively. As per third estimate for 2018-19 issued by Gujarat's Department of Agriculture for Guar seed the area, production and yield are 134660 hectares, 73740 tonnes and 547.59 kg/hectare respectively.
- > According to fourth advance estimate for 2018-19, issued by Rajasthan's Department of Agriculture for Guar seed, the area, production and yield are 3087789 hectares, 1031427 tonnes and 334 kg/hectare respectively. As per third advance estimate for 2018-19 issued by Rajasthan's Department of Agriculture for Guar seed the area, production and yield are 3087769 hectares, 1031415 tonnes and 334 kg/hectare respectively.