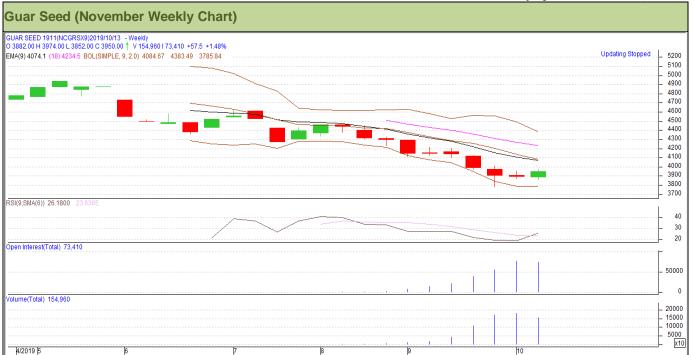

# Technical Analysis (Guar Seed)

(Back to Table of Contents)

Commodity: Guar Seed Exchange: NCDEX
Contract: November Expiry: November 20, 2019

# Technical Commentary:

- Rise in price and fall in open interest indicates short covering.
- RSI is moving in oversold region.
- Prices closed below 9 and 18 day EMAs.

| Strategy: Sell |
|----------------|
|----------------|

| Weekly Supports & Resistances |       | S1       | S2    | PCP        | R1   | R2   |      |
|-------------------------------|-------|----------|-------|------------|------|------|------|
| Guar Seed                     | NCDEX | November | 3700  | 3660       | 3950 | 4090 | 4125 |
| Weekly Trade Call             |       | Call     | Entry | T1         | T2   | SL   |      |
| Guar Seed                     | NCDEX | November | Sell  | Below 3970 | 3850 | 3765 | 4042 |