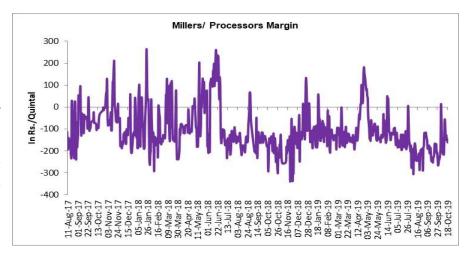

### Millers/Processors Margin

In the week ended 18<sup>th</sup> Oct'19, average crush margin was Rs.-130.73/Quintal, compared to last week -169.96/Quintal. Therefore, crushing is not favorable for Millers/Processors.

Higher degree of increase in guar gum prices compared to guar seed prices led the margin up this week.