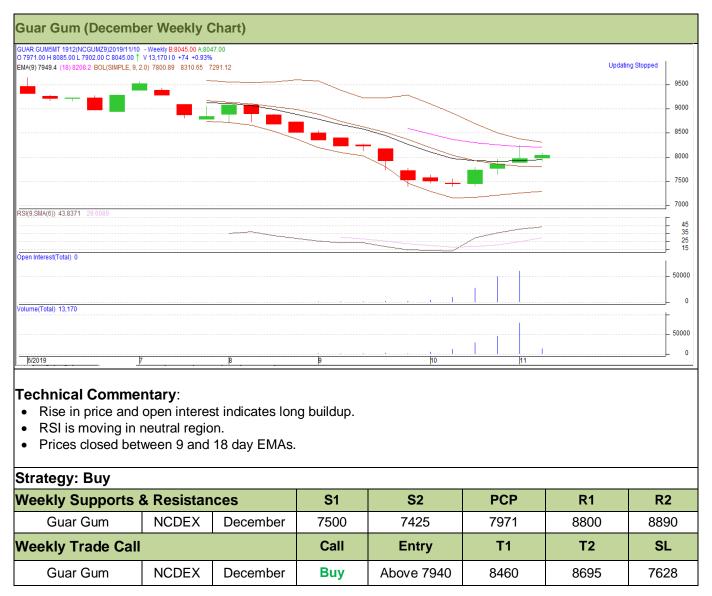

#### Technical Analysis (Guar Gum)

#### (Back to Table of Contents)

#### Commodity: Guar Gum Contract: December

#### Exchange: NCDEX Expiry: December 20, 2019