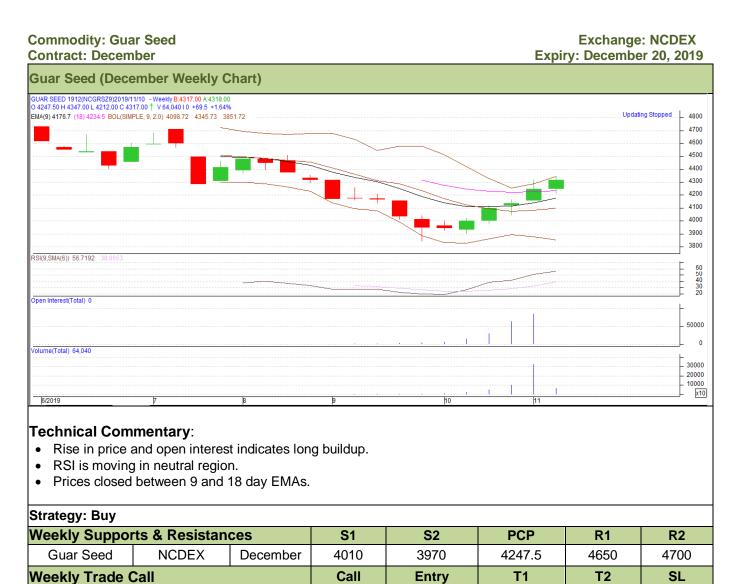

#### Technical Analysis (Guar Seed)

Guar Seed

NCDEX

December

Buy

Above 4225

4490

4575

4066