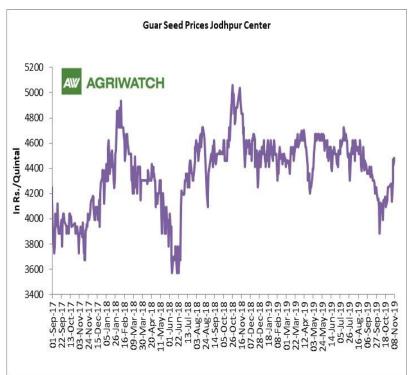

#### Domestic Guar Seed Market Summary

All India weekly average prices increased by 3.35 percent to Rs. 3748.90 per quintal during the week ended 08th November 2019. Guar seed (Cluster bean seeds) average price were ruling at Rs 3627.34 per quintal during 24-31 October 2019. As compared to prices in the week 01-08 November 2018, the prices are weak by 10.60 percent. Prices are expected to remain steady to firm in coming days.

#### **Domestic Front**

- In the week ended 08<sup>th</sup> November, Guar seed weekly average prices increased by Rs 104.13/qtl and settled at Rs 4381 per quintal.
- In addition, Guar gum weekly price increased by Rs 291.67 per quintal and settled at Rs 8058 per quintal. Firm demand for guar gum from domestic as well as overseas market kept prices at higher side in previous week.
- According to fourth advance estimate for 2018-19, issued by Gujarat's Department of Agriculture for Guar seed, the area, production and yield are 135060 hectares, 76020 tonnes and 562.85 kg/hectare respectively. As per third estimate for 2018-19 issued by Gujarat's Department of Agriculture for Guar seed the area, production and yield are 134660 hectares, 73740 tonnes and 547.59 kg/hectare respectively.
- According to fourth advance estimate for 2018-19, issued by Rajasthan's Department of Agriculture for Guar seed, the area, production and yield are 3087789 hectares, 1031427 334 kg/hectare tonnes and respectively. As per third advance estimate for 2018-19 issued by Rajasthan's Department of Agriculture for Guar seed the area, production and yield are 3087769 hectares, 1031415 tonnes and 334 kg/hectare respectively.