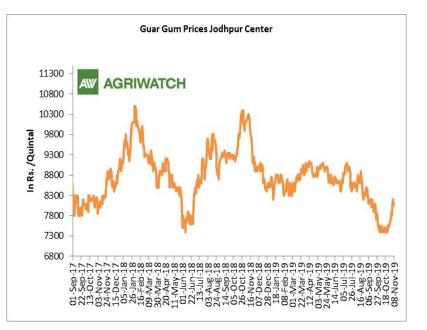

#### **Domestic Front**

- In the week ended 08<sup>th</sup> November, Guar seed weekly average prices increased by Rs 104.13/qtl and settled at Rs 4381 per quintal.
- In addition, Guar gum weekly price increased by Rs 291.67 per quintal and settled at Rs 8058 per quintal. Firm demand for guar gum from domestic as well as overseas market kept prices at higher side in previous week.
- According to fourth advance estimate for 2018-19, issued by Gujarat's Department of Agriculture for Guar seed, the area, production and yield are 135060 hectares, 76020 tonnes and 562.85 kg/hectare respectively. As per third estimate for 2018-19 issued by Gujarat's Department of Agriculture for Guar seed the area, production and yield are 134660 hectares, 73740 tonnes and 547.59 kg/hectare respectively.
- According to fourth advance estimate for 2018-19, issued by Rajasthan's Department of Agriculture for Guar seed, the area, production and yield are 3087789 hectares, 1031427 334 kg/hectare tonnes and respectively. As per third advance estimate for 2018-19 issued by Rajasthan's Department of Agriculture for Guar seed the area, production and yield are 3087769 hectares, 1031415 tonnes and 334 kg/hectare respectively.

Higher degree of increase in guar seed prices compared to guar gum prices, led the margin down this week.