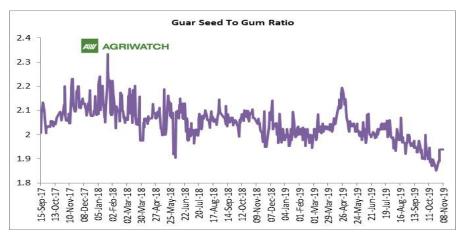

#### Guar Seed to Gum Ratio

Ratio of guar seed to guar gum for week ended 08<sup>th</sup> Nov'19 is 1.94, higher compared to last week's 1.91

Overall, buoyant demand of gum from overseas and good demand of seed from millers has increased the overall ratio.