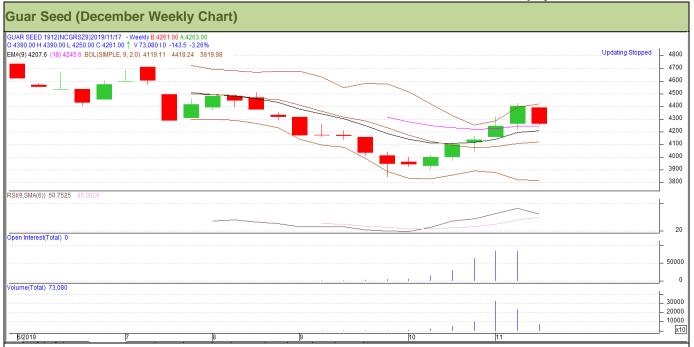

# Technical Analysis (Guar Seed)

(Back to Table of Contents)

Commodity: Guar Seed Exchange: NCDEX
Contract: December Expiry: December 20, 2019

# Technical Commentary:

- Rise in price and open interest indicates long buildup.
- RSI is moving in neutral region.
- Prices closed above 9 and 18 day EMAs.

#### Strategy: Buy

| Weekly Supports & Resistances |       | S1       | <b>S</b> 2 | PCP        | R1   | R2   |      |
|-------------------------------|-------|----------|------------|------------|------|------|------|
| Guar Seed NCDEX December      |       | 4020     | 3950       | 4404.5     | 4750 | 4850 |      |
| Weekly Trade Call             |       | Call     | Entry      | T1         | T2   | SL   |      |
| Guar Seed                     | NCDEX | December | Buy        | Above 4250 | 4470 | 4610 | 4118 |