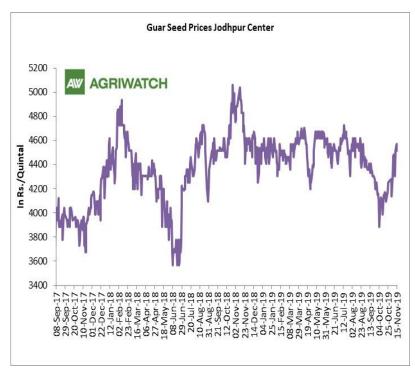

# Domestic Guar Seed Market Summary

All India weekly average prices increased by 0.97 percent to Rs. 3866.20 per quintal during the week ended 23rd November 2019. Guar seed (Cluster bean seeds) average price were ruling at Rs 3829.43 per quintal during 09-15 November 2019. As compared to prices in the week 16-23 November 2018, the prices are weak by 7.86 percent. Prices are expected to remain steady to firm in coming days.

Guar seed prices closed at Rs 4404.5 per quintal after increasing by Rs 157 per quintal. Prices are likely to be on higher side due to lower production compared to last year. However, prices are not getting much support from exports due to low export demand. Prices are likely to stay steady to firm in near future with some technical corrections.

#### **Domestic Front**

- In the week ended 15<sup>th</sup> November, Guar seed weekly average prices increased by Rs 112.88/qtl and settled at Rs 4494 per quintal.
- In addition, Guar gum weekly price increased by Rs 91.67 per quintal and settled at Rs 8150 per quintal. Firm demand for guar gum from domestic as well as overseas market kept prices at higher side in previous week.
- According to fourth advance estimate for 2018-19, issued by Gujarat's Department of Agriculture for Guar seed, the area, production and yield are 135060 hectares, 76020 tonnes and 562.85 kg/hectare respectively. As per third estimate for 2018-19 issued by Gujarat's Department of Agriculture for Guar seed the area, production and yield are 134660 hectares, 73740 tonnes and 547.59 kg/hectare respectively.
- According to fourth advance estimate for 2018-19, issued by Rajasthan's Department of Agriculture for Guar seed, the area, production and yield are 3087789 hectares, 1031427 tonnes and 334 kg/hectare respectively. As per third advance estimate for 2018-19 issued by Rajasthan's Department of Agriculture for Guar seed the area, production and yield are 3087769 hectares, 1031415 tonnes and 334 kg/hectare respectively.