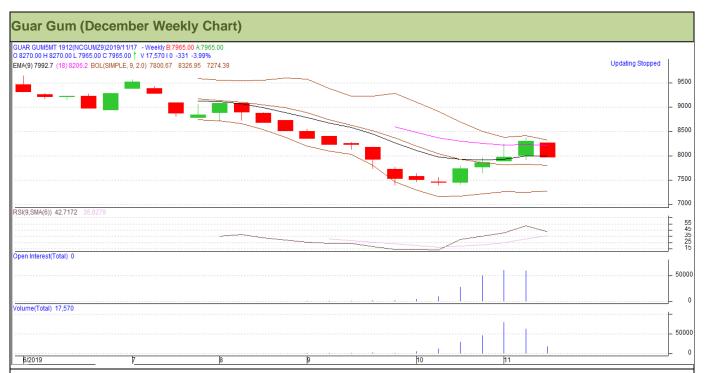

# Technical Analysis (Guar Gum)

(Back to Table of Contents)

Commodity: Guar Gum

Contract: December

Exchange: NCDEX

Expiry: December 20, 2019

# Technical Commentary:

- Rise in price and open interest indicates long buildup.
- RSI is moving in neutral region.
- Prices closed above 9 and 18 day EMAs.

# Strategy: Buy

| Weekly Supports & Resistances |       |          | S1    | S2         | PCP  | R1   | R2   |
|-------------------------------|-------|----------|-------|------------|------|------|------|
| Guar Gum NCDEX December       |       | 7500     | 7425  | 8296       | 8800 | 8890 |      |
| Weekly Trade Call             |       | Call     | Entry | T1         | T2   | SL   |      |
| Guar Gum                      | NCDEX | December | Buy   | Above 7965 | 8450 | 8700 | 7674 |