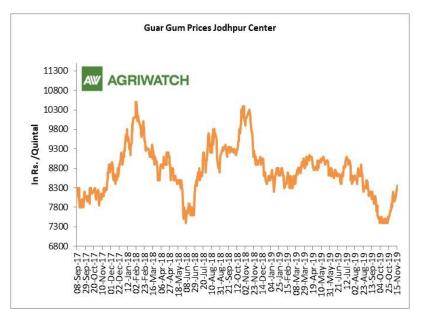

#### **Domestic Front**

- In the week ended 15<sup>th</sup> November, Guar seed weekly average prices increased by Rs 112.88/qtl and settled at Rs 4494 per quintal.
- In addition, Guar gum weekly price increased by Rs 91.67 per quintal and settled at Rs 8150 per quintal. Firm demand for guar gum from domestic as well as overseas market kept prices at higher side in previous week.
- According to fourth advance estimate for 2018-19, issued by Gujarat's Department of Agriculture for Guar seed, the area, production and yield are 135060 hectares, 76020 tonnes and 562.85 kg/hectare respectively. As per third estimate for 2018-19 issued by Gujarat's Department of Agriculture for Guar seed the area, production and yield are 134660 hectares, 73740 tonnes and 547.59 kg/hectare respectively.
- According to fourth advance estimate for 2018-19, issued by Rajasthan's Department of Agriculture for Guar seed, the area, production and yield are 3087789 hectares, 1031427 tonnes and 334 kg/hectare respectively. As per third advance estimate for 2018-19 issued by Rajasthan's Department of Agriculture for Guar seed the area, production and yield are 3087769 hectares, 1031415 tonnes and 334 kg/hectare respectively.