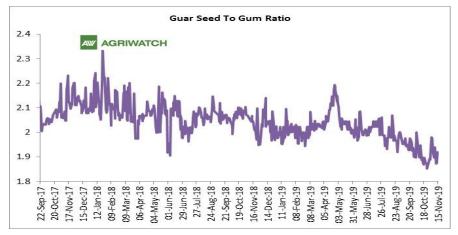

#### Guar Seed to Gum Ratio

Ratio of guar seed to guar gum for week ended 15<sup>th</sup> Nov'19 is 1.90, higher compared to last week's 1.93

Weak overseas demand of gum and good demand of seed from millers has decreased the overall ratio.