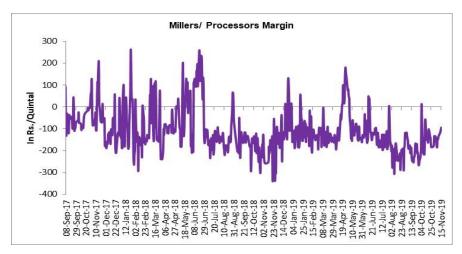

#### Millers/Processors Margin

In the week ended 15<sup>th</sup> Nov, average crush margin was Rs.-113.98/Quintal, compared to last week -152.86/Quintal. Therefore, crushing is not favorable for Millers/Processors.

Higher degree of increase in guar gum prices compared to guar seed prices, led the margin down this week.