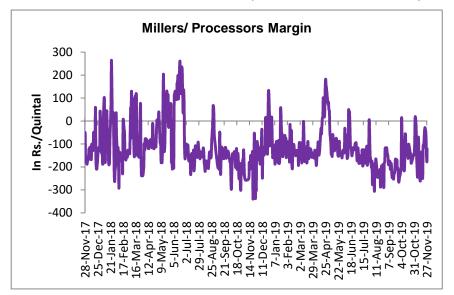

## Millers/Processors Margin

In the week ended 28th Nov, average crush margin was Rs.-106.14/Quintal, compared to last week -133.26Quintal.

Less degrees of fall in guar seed prices compared to guar gum prices, led the margin lower this week.