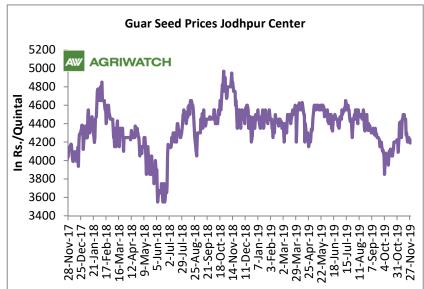

### Domestic Guar Seed Market Summary

All India weekly average prices declined by 1.68 percent to Rs. 3700 per quintal during the week ended 30 November 2019. Guar seed (Cluster bean seeds) average price were ruling at Rs 3763.16 per quintal during 16 to 23 November 2019. As compared to prices in the week 24-30 November 2018, the prices are lower by 1.87 percent. Prices are expected to steady to weak tone in coming days.

Guar seed prices closed at Rs 4040 per quintal lower by Rs 10 per quintal. Prices are likely to be on lower side on good supplies. Prices are not getting much support from exports due to low export demand. Prices are likely to stay steady to weak in near future with some technical selling pressures.

#### **Domestic Front**

- In the week ended 28th November, Guar seed weekly average prices declined by Rs 468/qtl and settled at Rs. 4064 per quintal.
- In addition, Guar gum weekly price decreased by Rs 361 per quintal and settled at Rs. 7730 per quintal. Weak demand for guar gum from domestic as well as overseas market kept prices at lower side in this week.
- According to fourth advance estimate for 2018-19, issued by Gujarat's Department of Agriculture for Guar seed, the area, production and yield are 135060 hectares, 76020 tonnes and 562.85 kg/hectare respectively. As per third estimate for 2018-19 issued by Gujarat's Department of Agriculture for Guar seed the area, production and yield are 134660 hectares, 73740 tonnes and 547.59 kg/hectare respectively.
- According to fourth advance estimate for 2018-19, issued by Rajasthan's Department of Agriculture for Guar seed, the area, production and yield are 3087789 hectares, 1031427 tonnes and 334 kg/hectare respectively. As per third advance estimate for 2018-19 issued by Rajasthan's Department of Agriculture for Guar seed the area, production and yield are 3087769 hectares, 1031415 tonnes and 334 kg/hectare respectively.