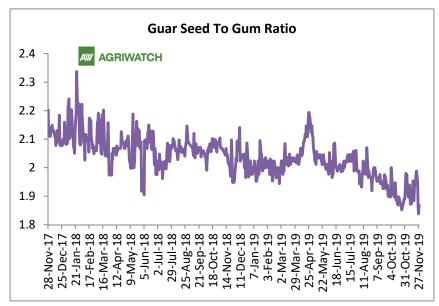

#### **Guar Seed to Gum Ratio**

Ratio of guar seed to guar gum for week ended 28 Nov'19 is 1.90 lower from last week.

Overall, weak demand of gum from overseas and domestic markets has kept the overall ratio lower side.