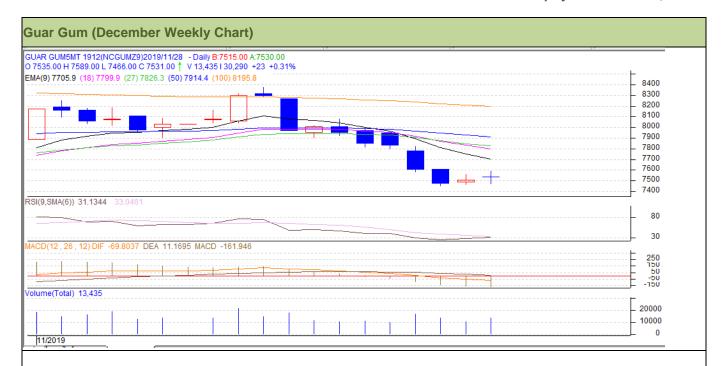

#### **Technical Analysis (Guar Gum)**

(Back to Table of Contents)

Commodity: Guar Gum Contract: December

Exchange: NCDEX Expiry: December 20, 2019

# Technical Commentary:

- Rise in price and higher volume indicates short build up phase.
- · RSI is moving in neutral region.
- Prices closed below 9 and 18 EMAs.

Strategy: Sell

| Weekly Supports & Resistances |       | S1       | S2    | PCP        | R1   | R2   |      |
|-------------------------------|-------|----------|-------|------------|------|------|------|
| Guar Gum                      | NCDEX | December | 6800  | 7200       | 7531 | 8000 | 8300 |
| Weekly Trade Call             |       | Call     | Entry | T1         | T2   | SL   |      |
| Guar Gum                      | NCDEX | December | Sell  | Below 7600 | 7200 | 6950 | 7900 |