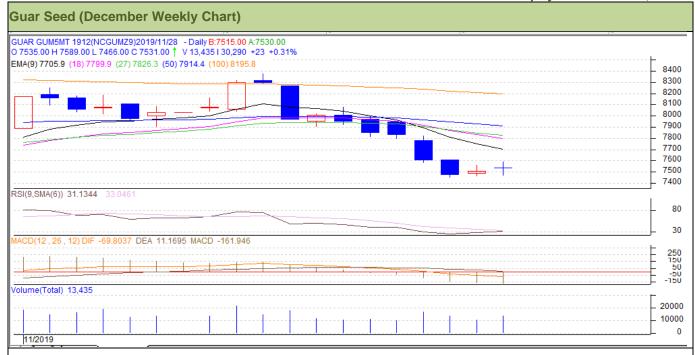

## Technical Analysis (Guar Seed)

(Back to Table of Contents)

Commodity: Guar Seed Exchange: NCDEX
Contract: December Expiry: December 20, 2019

## Technical Commentary:

- Rise in prices and higher volume indicates long build up phase.
- · RSI is moving in neutral region.
- Prices closed above 9 and 18 EMAs.

Strategy: Sell

| Weekly Supports & Resistances |       |          | S1    | S2         | PCP  | R1   | R2   |
|-------------------------------|-------|----------|-------|------------|------|------|------|
| Guar Seed NCDEX December      |       | 4000     | 4100  | 4141       | 4450 | 4600 |      |
| Weekly Trade Call             |       | Call     | Entry | T1         | T2   | SL   |      |
| Guar Seed                     | NCDEX | December | Sell  | Below 4150 | 4050 | 4000 | 4250 |