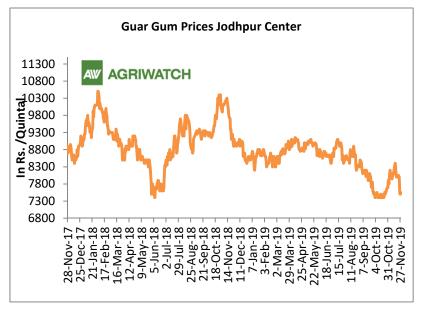

#### **Domestic Front**

- In the week ended 28th November, Guar seed weekly average prices declined by Rs 468/qtl and settled at Rs. 4064 per quintal.
- In addition, Guar gum weekly price decreased by Rs 361 per quintal and settled at Rs. 7730 per quintal. Weak demand for guar gum from domestic as well as overseas market kept prices at lower side in this week.
- According to fourth advance estimate for 2018-19, issued by Gujarat's Department of Agriculture for Guar seed, the area, production and yield are 135060 hectares, 76020 tonnes and 562.85 kg/hectare respectively. As per third estimate for 2018-19 issued by Gujarat's Department of Agriculture for Guar seed the area, production and yield are 134660 hectares, 73740 tonnes and 547.59 kg/hectare respectively.
- According to fourth advance estimate for 2018-19, issued by Rajasthan's Department of Agriculture for Guar seed, the area, production and yield are 3087789 hectares, 1031427 tonnes and 334 kg/hectare respectively. As per third advance estimate for 2018-19 issued by Rajasthan's Department of Agriculture for Guar seed the area, production and yield are 3087769 hectares, 1031415 tonnes and 334 kg/hectare respectively.