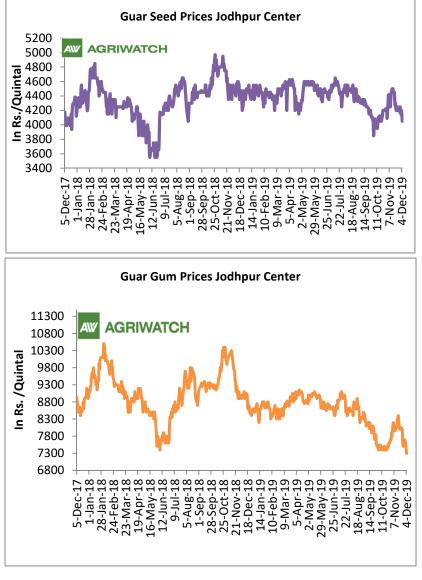

## Domestic Guar Seed Market Summary

All India weekly average prices declined by 8.07 percent to Rs. 3487 per quintal during the week ended 8<sup>th</sup> December 2019. Guar seed (Cluster bean seeds) average price were ruling at Rs 3794.13 per quintal during 1 to 8 December 2019. As compared to prices in the week 1-8 December 2018, the prices are lower by 3.57 percent. Prices are expected to steady to weak tone in coming days.

Guar seed prices closed at Rs 3900 per quintal lower by Rs 140 per quintal. Prices are likely to be on lower side on less demand. Prices are not getting much support from exports due to low export demand. Prices are likely to stay steady to weak in near future with some technical selling pressures.

## **Domestic Front**

- In the week ended 5<sup>th</sup> December, Guar seed weekly average prices declined by Rs 47/qtl and settled at Rs. 4166.67 per quintal.
- In addition, Guar gum average weekly price decreased by Rs 230 per quintal and settled at Rs. 7500 per quintal. Weak demand for guar gum from domestic as well as overseas market kept prices at lower side in this week.
- According to fourth advance estimate for 2018-19, issued by Gujarat's Department of Agriculture for Guar seed, the area, production and yield are 135060 hectares, 76020 tonnes and 562.85 kg/hectare respectively. As per third estimate for 2018-19 issued by Gujarat's Department of Agriculture for Guar seed the area, production and yield are 134660 hectares, 73740 tonnes and 547.59 kg/hectare respectively.
- According to fourth advance estimate for 2018-19, issued by Rajasthan's Department of Agriculture for Guar seed, the area, production and yield are 3087789 hectares, 1031427 tonnes and 334 kg/hectare respectively. As per third advance estimate for 2018-19 issued by