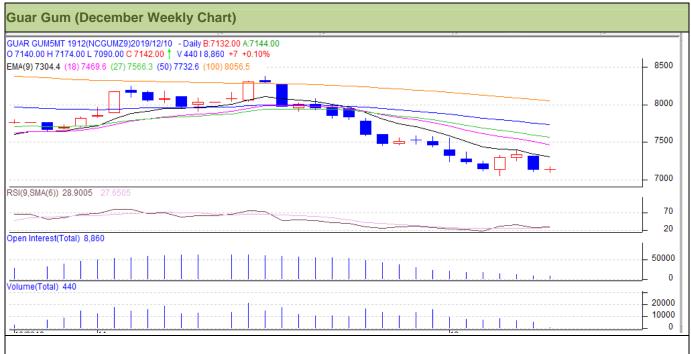

# Technical Analysis (Guar Gum)

## (Back to Table of Contents)

#### Commodity: Guar Gum Contract: December

Exchange: NCDEX Expiry: December 20, 2019

## Technical Commentary:

- Fall in price and lower volume indicates short build up phase.
- RSI is moving in oversold region.
- Prices closed below 9 and 18 EMAs.

# Strategy: Sell

| or a construction of the c |       |          |       |            |      |      |      |  |
|--------------------------------------------------------------------------------------------------------------------------------------------------------------------------------------------------------------------------------------------------------------------------------------------------------------------------------------------------------------------------------------------------------------------------------------------------------------------------------------------------------------------------------------------------------------------------------------------------------------------------------------------------------------------------------------------------------------------------------------------------------------------------------------------------------------------------------------------------------------------------------------------------------------------------------------------------------------------------------------------------------------------------------------------------------------------------------------------------------------------------------------------------------------------------------------------------------------------------------------------------------------------------------------------------------------------------------------------------------------------------------------------------------------------------------------------------------------------------------------------------------------------------------------------------------------------------------------------------------------------------------------------------------------------------------------------------------------------------------------------------------------------------------------------------------------------------------------------------------------------------------------------------------------------------------------------------------------------------------------------------------------------------------------------------------------------------------------------------------------------------------|-------|----------|-------|------------|------|------|------|--|
| Weekly Supports & Resistances                                                                                                                                                                                                                                                                                                                                                                                                                                                                                                                                                                                                                                                                                                                                                                                                                                                                                                                                                                                                                                                                                                                                                                                                                                                                                                                                                                                                                                                                                                                                                                                                                                                                                                                                                                                                                                                                                                                                                                                                                                                                                                  |       |          | S1    | S2         | РСР  | R1   | R2   |  |
| Guar Gum NCDEX December                                                                                                                                                                                                                                                                                                                                                                                                                                                                                                                                                                                                                                                                                                                                                                                                                                                                                                                                                                                                                                                                                                                                                                                                                                                                                                                                                                                                                                                                                                                                                                                                                                                                                                                                                                                                                                                                                                                                                                                                                                                                                                        |       | 6800     | 7200  | 7335       | 7500 | 7750 |      |  |
| Weekly Trade Call                                                                                                                                                                                                                                                                                                                                                                                                                                                                                                                                                                                                                                                                                                                                                                                                                                                                                                                                                                                                                                                                                                                                                                                                                                                                                                                                                                                                                                                                                                                                                                                                                                                                                                                                                                                                                                                                                                                                                                                                                                                                                                              |       | Call     | Entry | T1         | T2   | SL   |      |  |
| Guar Gum                                                                                                                                                                                                                                                                                                                                                                                                                                                                                                                                                                                                                                                                                                                                                                                                                                                                                                                                                                                                                                                                                                                                                                                                                                                                                                                                                                                                                                                                                                                                                                                                                                                                                                                                                                                                                                                                                                                                                                                                                                                                                                                       | NCDEX | December | Sell  | Below 7340 | 7280 | 7200 | 7400 |  |