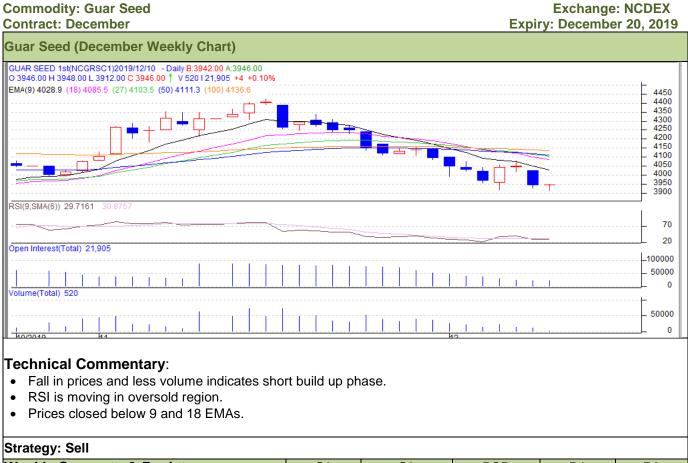

# Technical Analysis (Guar Seed)

# (Back to Table of Contents)

| •••                           |       |          |       |            |      |      |      |
|-------------------------------|-------|----------|-------|------------|------|------|------|
| Weekly Supports & Resistances |       | S1       | S2    | РСР        | R1   | R2   |      |
| Guar Seed                     | NCDEX | December | 3780  | 3830       | 3944 | 4150 | 4250 |
| Weekly Trade Call             |       | Call     | Entry | T1         | T2   | SL   |      |
| Guar Seed                     | NCDEX | December | Sell  | Below 3940 | 3880 | 3840 | 3980 |

## Technical Commentary:

- Fall in price and lower volume indicates short build up phase.
- RSI is moving in oversold region.
- Prices closed below 9 and 18 EMAs.

# Strategy: Sell

| or a construction of the c |       |          |       |            |      |      |      |  |
|--------------------------------------------------------------------------------------------------------------------------------------------------------------------------------------------------------------------------------------------------------------------------------------------------------------------------------------------------------------------------------------------------------------------------------------------------------------------------------------------------------------------------------------------------------------------------------------------------------------------------------------------------------------------------------------------------------------------------------------------------------------------------------------------------------------------------------------------------------------------------------------------------------------------------------------------------------------------------------------------------------------------------------------------------------------------------------------------------------------------------------------------------------------------------------------------------------------------------------------------------------------------------------------------------------------------------------------------------------------------------------------------------------------------------------------------------------------------------------------------------------------------------------------------------------------------------------------------------------------------------------------------------------------------------------------------------------------------------------------------------------------------------------------------------------------------------------------------------------------------------------------------------------------------------------------------------------------------------------------------------------------------------------------------------------------------------------------------------------------------------------|-------|----------|-------|------------|------|------|------|--|
| Weekly Supports & Resistances                                                                                                                                                                                                                                                                                                                                                                                                                                                                                                                                                                                                                                                                                                                                                                                                                                                                                                                                                                                                                                                                                                                                                                                                                                                                                                                                                                                                                                                                                                                                                                                                                                                                                                                                                                                                                                                                                                                                                                                                                                                                                                  |       |          | S1    | S2         | РСР  | R1   | R2   |  |
| Guar Gum NCDEX December                                                                                                                                                                                                                                                                                                                                                                                                                                                                                                                                                                                                                                                                                                                                                                                                                                                                                                                                                                                                                                                                                                                                                                                                                                                                                                                                                                                                                                                                                                                                                                                                                                                                                                                                                                                                                                                                                                                                                                                                                                                                                                        |       | 6800     | 7200  | 7335       | 7500 | 7750 |      |  |
| Weekly Trade Call                                                                                                                                                                                                                                                                                                                                                                                                                                                                                                                                                                                                                                                                                                                                                                                                                                                                                                                                                                                                                                                                                                                                                                                                                                                                                                                                                                                                                                                                                                                                                                                                                                                                                                                                                                                                                                                                                                                                                                                                                                                                                                              |       | Call     | Entry | T1         | T2   | SL   |      |  |
| Guar Gum                                                                                                                                                                                                                                                                                                                                                                                                                                                                                                                                                                                                                                                                                                                                                                                                                                                                                                                                                                                                                                                                                                                                                                                                                                                                                                                                                                                                                                                                                                                                                                                                                                                                                                                                                                                                                                                                                                                                                                                                                                                                                                                       | NCDEX | December | Sell  | Below 7340 | 7280 | 7200 | 7400 |  |