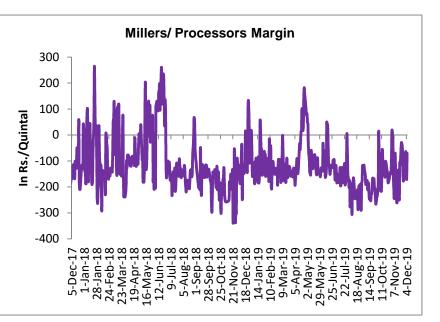

#### Millers/Processors Margin

Contents)

(Back to Table of

In the week ended 5<sup>th</sup> Dec, average crush margin was Rs.-126.17/Quintal, compared to last week -106.14 Quintal. High degrees of fall in guar seed prices compared to guar gum prices, led the

### Guar Seed to Gum Ratio

margin lower this week.

Ratio of guar seed to guar gum for week ended 5 Dec'19 is 1.86 lower from last week.

Overall, weak demand of gum from overseas and domestic markets has kept the overall ratio lower side.