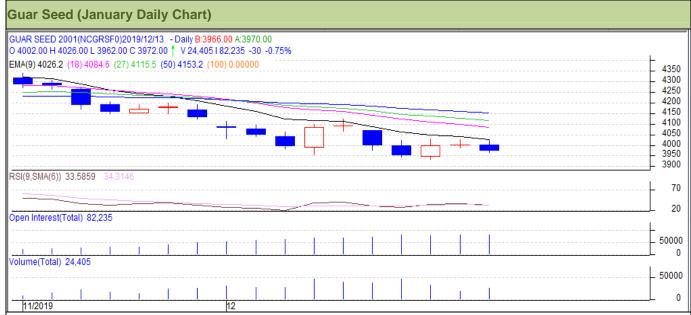

#### Technical Analysis (Guar Seed)

(Back to Table of Contents)

Commodity: Guar Seed Exchange: NCDEX Contract: January Expiry: January 20, 2019

#### Technical Commentary:

- Fall in prices and volume indicates short build up phase.
- RSI is moving in neutral region.
- Prices closed below 9 and 18 EMAs.

## Strategy: Sell

| Weekly Supports & Resistances |       | S1      | S2    | PCP        | R1   | R2   |      |
|-------------------------------|-------|---------|-------|------------|------|------|------|
| Guar Seed                     | NCDEX | January | 3700  | 3800       | 3972 | 4195 | 4280 |
| Weekly Trade Call             |       | Call    | Entry | T1         | T2   | SL   |      |
| Guar Seed                     | NCDEX | January | Sell  | Below 3980 | 3900 | 3820 | 4040 |