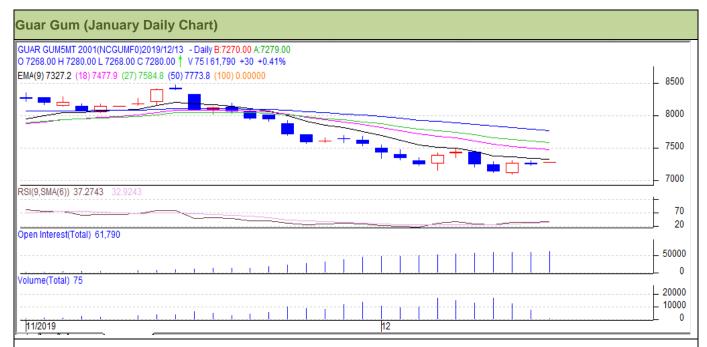

#### **Technical Analysis (Guar Gum)**

(Back to Table of Contents)

Commodity: Guar Gum Exchange: NCDEX Contract: January Expiry: January 20, 2019

## Technical Commentary:

- Fall in price and lower volume indicates short build up phase.
- RSI is moving in neutral region.
- Prices closed below 9 and 18 EMAs.

# Strategy: Sell

| Weekly Supports & Resistances |       |         | S1    | S2         | PCP  | R1   | R2   |
|-------------------------------|-------|---------|-------|------------|------|------|------|
| Guar Gum                      | NCDEX | January | 6750  | 6900       | 7183 | 7500 | 7750 |
| Weekly Trade Call             |       | Call    | Entry | T1         | T2   | SL   |      |
| Guar Gum                      | NCDEX | January | Sell  | Below 7195 | 7020 | 6910 | 7300 |