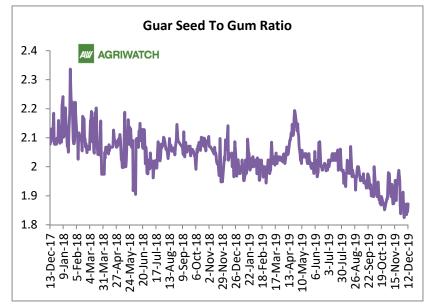

#### **Guar Seed to Gum Ratio**

Ratio of guar seed to guar gum for week ended 12 Dec'19 is 1.85 lower from last week.

Overall, weak demand of gum from overseas and domestic markets has kept the overall ratio lower side.