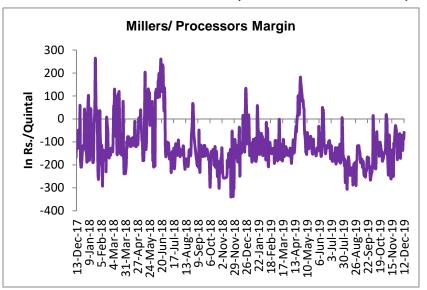

#### Millers/Processors Margin

In the week ended 12<sup>th</sup> Dec, average crush margin was Rs.-102.16/Quintal, compared to last week -126.17 Quintal.

High degrees of fall in guar gum prices compared to guar seed prices, led the margin higher this week.