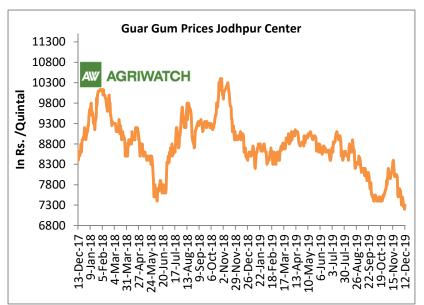

#### **Domestic Front**

- ➤ In the week ended 12<sup>th</sup> December, Guar seed weekly average prices declined by Rs 70/qtl and settled at Rs. 4095.83 per quintal.
- In addition, Guar gum average weekly price decreased by Rs 166 per quintal and settled at Rs. 7333.33 per quintal. Weak demand for guar gum from domestic as well as overseas market kept prices at lower side in this week.
- According to fourth advance estimate for 2018-19, issued by Gujarat's Department of Agriculture for Guar seed, the area, production and yield are 135060 hectares, 76020 tonnes and 562.85 kg/hectare respectively. As per third estimate for 2018-19 issued by Gujarat's Department of Agriculture for Guar seed the area, production and yield are 134660 hectares, 73740 tonnes and 547.59 kg/hectare respectively.
- According to fourth advance estimate for 2018-19, issued by Rajasthan's Department of Agriculture for Guar seed, the area, production and yield are 3087789 hectares, 1031427 tonnes and 334 kg/hectare