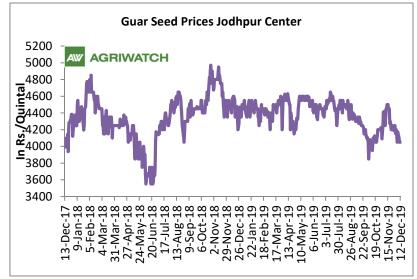

#### Domestic Guar Seed Market Summary

All India weekly average prices declined by 3.18 percent to Rs. 3485.75 per quintal during the week ended 15<sup>th</sup> December 2019. Guar seed (Cluster bean seeds) average price were ruling at Rs 3600.61 per quintal during 1 to 8 December 2019. As compared to prices in the week 9- 15 December 2018, the prices are lower by 13.75 percent. Prices are expected to steady to weak tone in coming days.

Guar seed average weekly prices closed at Rs 4095.83 per quintal lower by Rs 70 per quintal. Prices are likely to be on lower side after higher supplies. Prices are not getting much support from exports due to low export demand. Prices are likely to stay steady to weak in near future with some technical selling pressures.

#### **Domestic Front**

- ➤ In the week ended 12<sup>th</sup> December, Guar seed weekly average prices declined by Rs 70/qtl and settled at Rs. 4095.83 per quintal.
- In addition, Guar gum average weekly price decreased by Rs 166 per quintal and settled at Rs. 7333.33 per quintal. Weak demand for guar gum from domestic as well as overseas market kept prices at lower side in this week.
- According to fourth advance estimate for 2018-19, issued by Gujarat's Department of Agriculture for Guar seed, the area, production and yield are 135060 hectares, 76020 tonnes and 562.85 kg/hectare respectively. As per third estimate for 2018-19 issued by Gujarat's Department of Agriculture for Guar seed the area, production and yield are 134660 hectares, 73740 tonnes and 547.59 kg/hectare respectively.
- According to fourth advance estimate for 2018-19, issued by Rajasthan's Department of Agriculture for Guar seed, the area, production and yield are 3087789 hectares, 1031427 tonnes and 334 kg/hectare