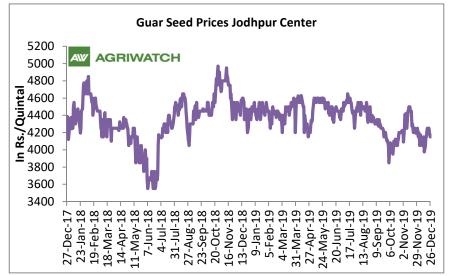

## Domestic Guar Seed Market Summary

All India weekly average prices declined by 6.13 percent to Rs. 3233.99 per quintal during the week ended 30<sup>th</sup> December 2019. Guar seed (Cluster bean seeds) average price were ruling at Rs 3445.37per quintal during 16 to 23 December 2019. As compared to prices in the week 24-31 December 2018, the prices are lower by 8.33 percent. Prices are expected to steady to weak tone in coming days in expectation of less demand.

Guar seed average weekly prices closed at Rs. 4220 per quintal higher by Rs 107.5 per quintal against last week. Prices are likely to be on lower side in hope of poor demand of regular buyers. However, prices are not getting much support from exports due to low export demand. However, NCDEX Prices are likely to stay steady to firm in near future with some technical buying interest.

#### **Domestic Front**

In the week ended 26<sup>th</sup> December, Guar seed weekly average prices increased by Rs 107.5/qtl and settled at Rs. 4150 per quintal.

- In addition, Guar gum average weekly price increased by Rs 255 per quintal and settled at Rs. 7630 per quintal. Firm demand for guar gum from domestic as well as overseas market kept prices at higher side in this week.
- According to fourth advance estimate for 2018-19, issued by Gujarat's Department of Agriculture for Guar seed, the area, production and yield are 135060 hectares, 76020 tonnes and 562.85 kg/hectare respectively. As per third estimate for 2018-19 issued by Gujarat's Department of Agriculture for Guar seed the area, production and yield are 134660 hectares, 73740 tonnes 547.59 and kg/hectare respectively.