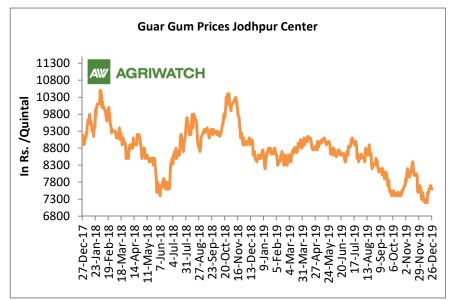

#### **Domestic Front**

In the week ended 26<sup>th</sup> December, Guar seed weekly average prices increased by Rs 107.5/qtl and settled at Rs. 4150 per quintal.

- In addition, Guar gum average weekly price increased by Rs 255 per quintal and settled at Rs. 7630 per quintal. Firm demand for guar gum from domestic as well as overseas market kept prices at higher side in this week.
- According to fourth advance estimate for 2018-19, issued by Gujarat's Department of Agriculture for Guar seed, the area, production and yield are 135060 hectares, 76020 tonnes and 562.85 kg/hectare respectively. As per third estimate for 2018-19 issued by Gujarat's Department of Agriculture for Guar seed the area, production and yield are 134660 hectares, 73740 tonnes 547.59 and kg/hectare respectively.