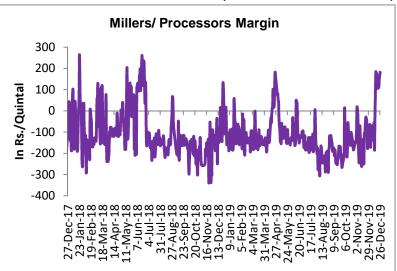

#### Millers/Processors Margin

In the week ended 26<sup>th</sup> Dec, average crush margin was Rs.130.75/Quintal, compared to last week 74.87 Quintal.

Higher degrees of increase in guar gum prices compared to guar seed prices, led the margin down this week.