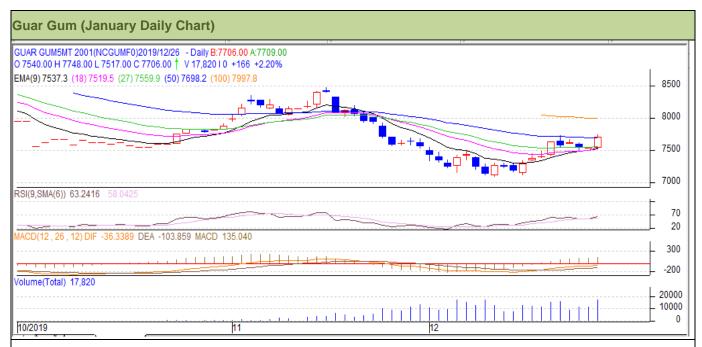

#### **Technical Analysis (Guar Gum)**

(Back to Table of Contents)

Commodity: Guar Gum Exchange: NCDEX Contract: January Expiry: January 20, 2019

## Technical Commentary:

- Rise in price and higher volume indicates long build up phase.
- RSI is moving in neutral region.
- Prices closed above 9 and 18 EMAs.

| St | ra | te | av | <b>,</b> - | Вι | ıν  |
|----|----|----|----|------------|----|-----|
| -  | ıч | ·· | чv |            | _  | 4 V |

| <u> </u>                      |       |         |       |            |      |      |      |
|-------------------------------|-------|---------|-------|------------|------|------|------|
| Weekly Supports & Resistances |       | S1      | S2    | PCP        | R1   | R2   |      |
| Guar Gum                      | NCDEX | January | 7230  | 7420       | 7707 | 8000 | 8120 |
| Weekly Trade Call             |       | Call    | Entry | T1         | T2   | SL   |      |
| Guar Gum                      | NCDEX | January | Buy   | Above 7700 | 7900 | 8000 | 7500 |