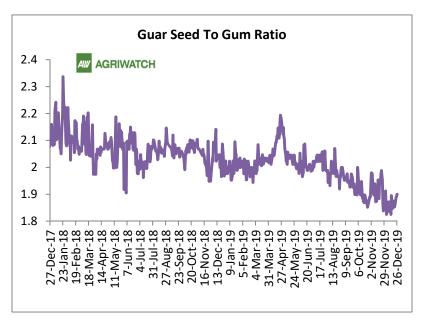

#### **Guar Seed to Gum Ratio**

Ratio of guar seed to guar gum for week ended 26<sup>th</sup> Dec'19 is 1.87 higher from last week.

Overall, improved demand of gum from overseas and domestic markets has kept the overall ratio higher side.