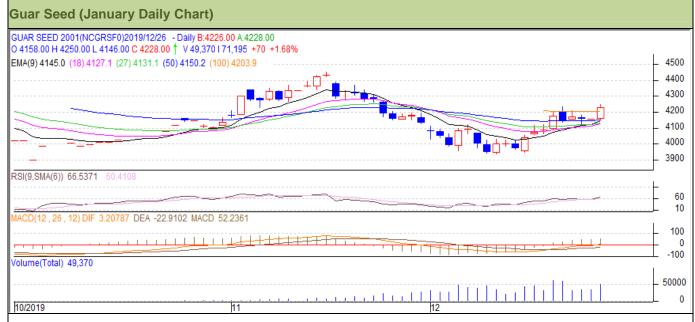

### Technical Analysis (Guar Seed)

## (Back to Table of Contents)

Commodity: Guar Seed Exchange: NCDEX Contract: January Expiry: January 20, 2019

## Technical Commentary:

- Rise in prices and volume indicates long build up phase.
- RSI is moving in neutral region.
- Prices closed above 9 and 18 EMAs.

Strategy: Buy

| 0,                            |       |         |       |      |      |      |      |
|-------------------------------|-------|---------|-------|------|------|------|------|
| Weekly Supports & Resistances |       | S1      | S2    | PCP  | R1   | R2   |      |
| Guar Seed                     | NCDEX | January | 4000  | 4100 | 4234 | 4390 | 4500 |
| Weekly Trade Call             |       | Call    | Entry | T1   | T2   | SL   |      |
|                               |       |         |       |      |      |      |      |