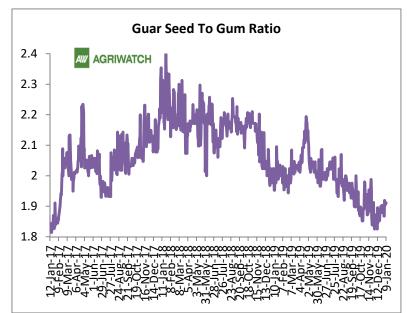

#### **Guar Seed to Gum Ratio**

Ratio of guar seed to guar gum for week ended 9<sup>th</sup> Jan'20 is 1.90 slightly higher from last week.

Overall, improved demand of gum from overseas markets has kept the overall ratio higher side.