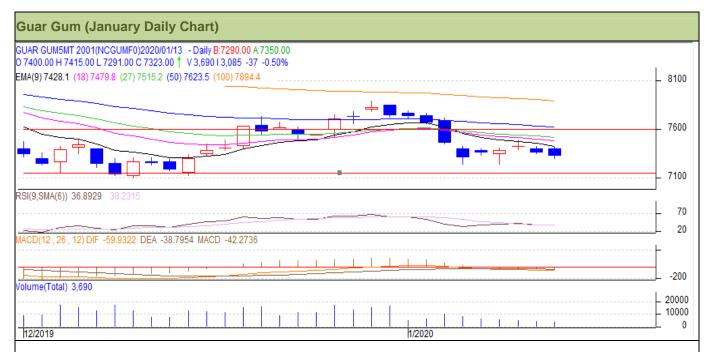

#### **Technical Analysis (Guar Gum)**

(Back to Table of Contents)

Commodity: Guar Gum Exchange: NCDEX Contract: January Expiry: January 20, 2019

#### Technical Commentary:

- Fall in price and volume indicates short build up phase.
- RSI is moving in neutral region.
- Prices closed below 9 and 18 EMAs.

#### Strategy: Sell

| Weekly Supports   | & Resistan | ces     | S1    | S2         | PCP  | R1   | R2   |
|-------------------|------------|---------|-------|------------|------|------|------|
| Guar Gum          | NCDEX      | January | 6980  | 7100       | 7323 | 7600 | 7750 |
| Weekly Trade Call |            | Call    | Entry | T1         | T2   | SL   |      |
| Guar Gum          | NCDEX      | January | Sell  | Below 7350 | 7270 | 7120 | 7520 |