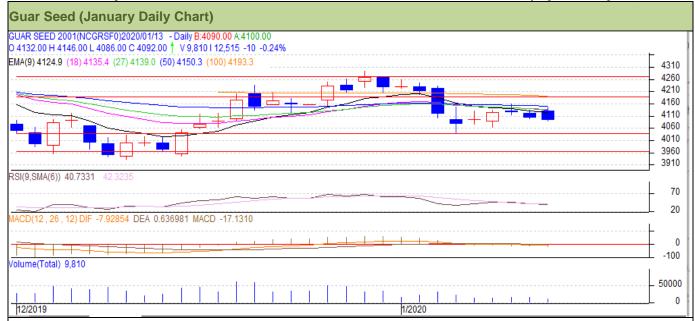

#### Technical Analysis (Guar Seed)

#### (Back to Table of Contents)

Commodity: Guar Seed Exchange: NCDEX
Contract: January Expiry: January 20, 2019

#### Technical Commentary:

- Fall in prices and volume indicates short build up phase.
- RSI is moving in neutral region.
- Prices closed below 9 and 18 EMAs.

| Stra | ated | :vr | Sell |
|------|------|-----|------|
|      |      |     |      |

| Weekly Suppor     | rts & Resistan | ces     | <b>S</b> 1 | S2         | PCP  | R1   | R2   |
|-------------------|----------------|---------|------------|------------|------|------|------|
| Guar Seed         | NCDEX          | January | 3780       | 3900       | 4092 | 4300 | 4390 |
| Weekly Trade Call |                | Call    | Entry      | T1         | T2   | SL   |      |
| Guar Seed         | NCDEX          | January | Sell       | Below 4100 | 4000 | 3920 | 4180 |