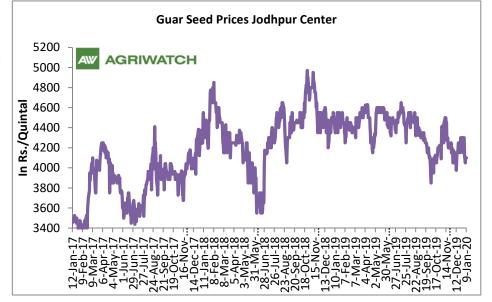

#### **Domestic Guar Seed Market Summary**

All India weekly average prices lower by 0.11 percent to Rs. 3735.27 per quintal during the week ended 13<sup>th</sup> Jan 2020. Guar seed (Cluster bean seeds) average price were ruling at Rs 3739.64 per quintal during 1 to 8 January 2020. As compared to prices in the week 9-13 January 2019, the prices are higher by 12.13 percent. Prices are expected to move in steady to firm tone in coming days in expectation of improved demand of millers' and crushers.

Guar seed average weekly prices closed at Rs. 4126.66 per quintal lower by Rs 123 per quintal against last week. However, prices are likely to be on higher side in hope of improved demand of crushers and millers. Prices may also get little support from improved exports demand. However, NCDEX Prices are likely to stay steady to weak tone in near future due to higher volatility in prices.