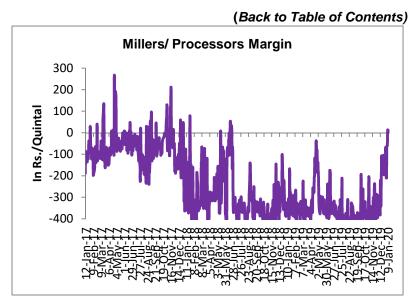

#### Millers/Processors Margin

In the week ended 9th Jan 20, average crush margin was lower at Rs.19.85/Quintal, compared to last week 158.3/ Quintal.

Higher degrees of increase in guar gum prices compared to guar seed prices, led the margin down this week.