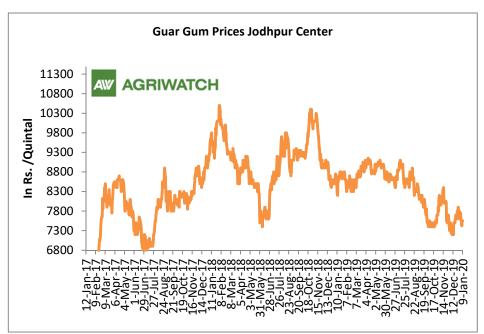

#### **Domestic Front**

In the week ended 9th January 20, Guar seed weekly average prices declined by Rs 123/qtl and settled at Rs. 4126.66 per quintal.

- In addition, Guar gum average weekly price declined by 166.67 per quintal and settled at Rs. 7570.83 per quintal. Lower demand for guar gum from domestic kept prices at lower side in this week.
- According to fourth advance estimate for 2018-19, issued by Gujarat's Department of Agriculture for Guar seed, the area, production and yield are 135060 hectares, 76020 tonnes and 562.85 kg/hectare respectively. As per third estimate for 2018-19 issued by Gujarat's Department of Agriculture for Guar seed the