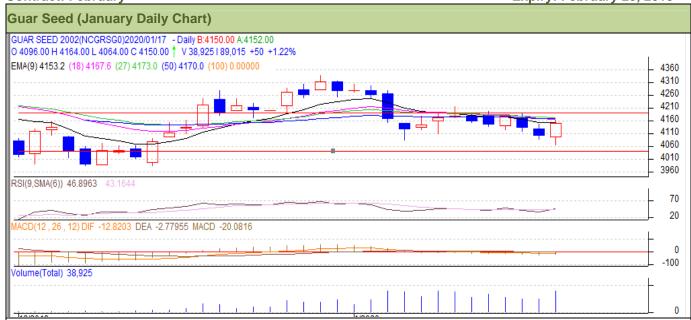

#### Technical Analysis (Guar Seed)

## (Back to Table of Contents)

Commodity: Guar Seed Exchange: NCDEX
Contract: February Expiry: February 20, 2019

## Technical Commentary:

- Rise in prices and volume indicates long build up phase.
- RSI is moving in neutral region.
- Prices closed above 9 and 18 EMAs.

| St | ra | tο | a١ | ,- | Se | ш   |
|----|----|----|----|----|----|-----|
| ЭL | ıa | LE | u١ |    | O. | : 1 |

| Weekly Supports & Resistances |       | S1       | S2    | PCP        | R1   | R2   |      |
|-------------------------------|-------|----------|-------|------------|------|------|------|
| Guar Seed                     | NCDEX | February | 3900  | 3940       | 4150 | 4219 | 4278 |
| Weekly Trade Call             |       | Call     | Entry | T1         | T2   | SL   |      |
| Guar Seed                     | NCDEX | February | Sell  | Below 4148 | 3990 | 3950 | 4200 |