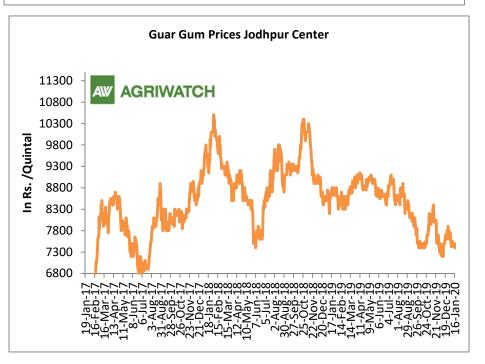

#### **Domestic Front**

In the week ended 16<sup>th</sup> January 20, Guar seed weekly average prices declined by Rs 68.33/qtl and settled at Rs. 4058.33 per quintal.

- In addition, Guar gum average weekly price declined by 125 per quintal and settled at Rs. 7445.83 per quintal. Lower demand for gar gum from domestic markets kept prices at lower side in this week.
- According to fourth advance estimate for 2018-19, issued by Gujarat's Department Agriculture for Guar seed, the area, production and yield are 135060 hectares, 76020 tonnes 562.85 kg/hectare respectively. As per estimate for 2018-19 issued by Gujarat's Department Agriculture for Guar seed the area, production and yield are 134660 hectares, 73740 tonnes

## **Guar Seed to Gum Ratio**

Ratio of guar seed to guar gum for week ended 16<sup>th</sup> Jan'20 is 1.90 slightly higher from last week.

Overall, improved demand of gum from overseas markets has kept the overall ratio higher side.