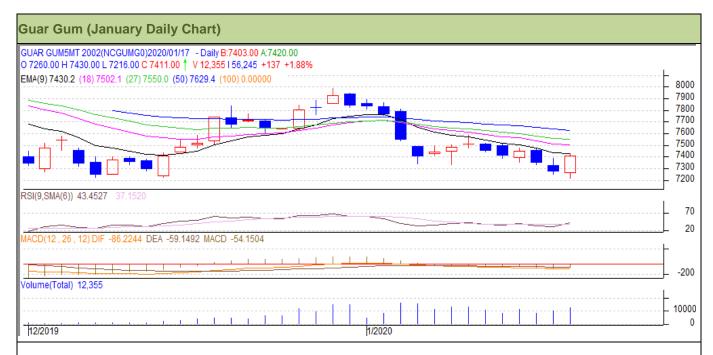

#### **Technical Analysis (Guar Gum)**

#### (Back to Table of Contents)

**Exchange: NCDEX** 

**Commodity: Guar Gum Contract: February** Expiry: February 20, 2019

## Technical Commentary:

- Fall in price and volume indicates short build up phase.
- RSI is moving in neutral region.
- Prices closed below 9 and 18 EMAs.

## Strategy: Sell

| Weekly Supports & Resistances |       |          | S1    | S2         | PCP  | R1   | R2   |
|-------------------------------|-------|----------|-------|------------|------|------|------|
| Guar Gum                      | NCDEX | February | 7000  | 7216       | 7411 | 7595 | 7639 |
| Weekly Trade Call             |       | Call     | Entry | T1         | T2   | SL   |      |
| Guar Gum                      | NCDEX | February | Sell  | Below 7410 | 7310 | 7226 | 7585 |