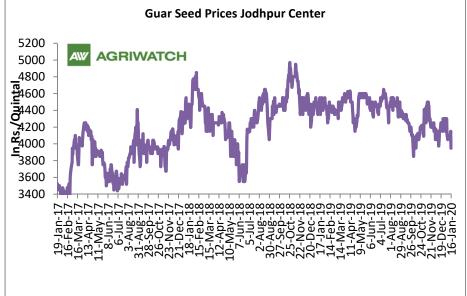

### Domestic Guar Seed Market Summary

All India weekly average prices lower by 0.22 percent to Rs. 3731.36 per quintal during the week ended 15th Jan 2020. Guar seed (Cluster bean seeds) average price were ruling at Rs 3739.64 per quintal during 1 to 8 January 2020. As compared to prices in the week 9-15th January 2019, the prices are lower by 4.07 percent. Prices are expected to move in steady to weak tone in coming days in expectation of less demand of millers' and crushers.

Guar seed average weekly prices closed at Rs. 4126.66 per quintal lower by Rs 123 per quintal against last week. However, prices are likely to be on higher side in hope of improved demand of crushers and millers. Prices may also get little support from improved exports demand. NCDEX Prices are likely to stay upside in near future in expectation of good buying activities.

#### **Domestic Front**

In the week ended 16<sup>th</sup> January 20, Guar seed weekly average prices declined by Rs 68.33/qtl and settled at Rs. 4058.33 per quintal.

- In addition, Guar gum average weekly price declined by 125 per quintal and settled at Rs. 7445.83 per quintal. Lower demand for gar gum from domestic markets kept prices at lower side in this week.
- According to fourth advance estimate for 2018-19, issued by Gujarat's Department Agriculture for Guar seed, the area, production and yield are 135060 hectares, 76020 tonnes 562.85 kg/hectare respectively. As per estimate for 2018-19 issued by Gujarat's Department Agriculture for Guar seed the area, production and yield are 134660 hectares, 73740 tonnes