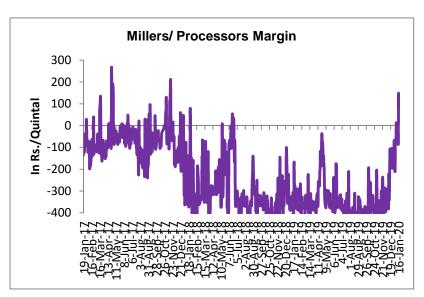

#### Millers/Processors Margin

In the week ended 16<sup>th</sup> Jan 20, average crush margin was higher at Rs.10/Quintal, compared to last week 19.82/ Quintal.

Higher degrees of increase in guar seed prices compared to guar gum prices, led the margin higher this week.