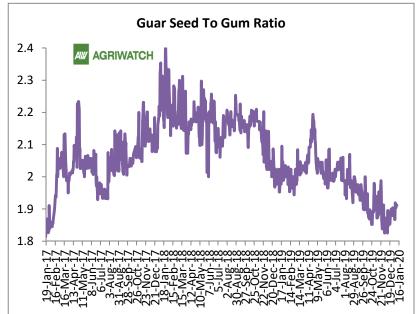

## **Guar Seed to Gum Ratio**

Ratio of guar seed to guar gum for week ended 16<sup>th</sup> Jan'20 is 1.90 slightly higher from last week.

Overall, improved demand of gum from overseas markets has kept the overall ratio higher side.