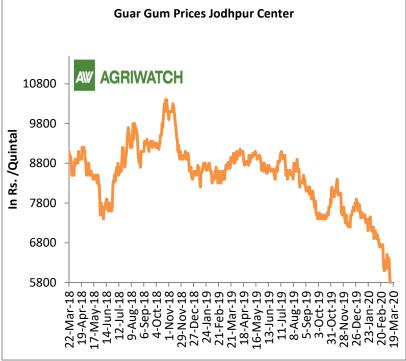

### **Domestic Front**

➤ In the week ended 23<sup>rd</sup> March 20, Guar seed weekly average prices decreased by Rs. 362.5/qtl and settled at Rs. 3375 per quintal.

- In addition, Guar gum average weekly price declined by Rs. 663 per quintal and settled at Rs. 5516.66 per quintal. Lower demand for guar gum from domestic and overseas markets kept prices at lower side in this week.
- According to second advance estimate for 2019-20, issued by Gujarat's Department of Agriculture for Guar seed, the area, production and yield are 145000 hectares, 107960 tonnes and 744.52 kg/hectare respectively. As per final estimate for 2018-19 issued by Gujarat's Department of Agriculture for Guar seed the area, production and yield are 134100 hectares, 75380 tonnes and 562.11 kg/hectare respectively.
- According to second advance estimate for Kharif 2019-20, issued by Rajasthan's Department of Agriculture for Guar seed, the area, production and yield are 2841314 hectares, 1208100 tonnes and