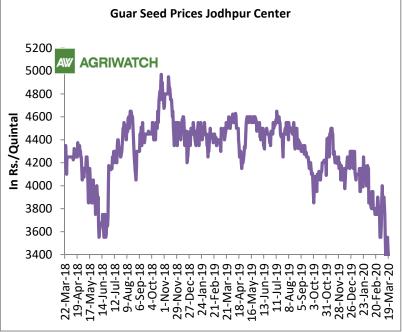

**Guar Seed Fundamental Analysis and Outlook-:** 

(Back to Table of Contents)

**Executive Summary** 

Domestic Guar Seed Market Summary

All India weekly average prices declined by 4.33 percent to Rs. 3131.60 per quintal during the week ended 23<sup>rd</sup> Mar 2020. Guar seed (Cluster bean seeds) average price were ruling at Rs. 3273.37 per quintal during 9<sup>th</sup> March to 15<sup>th</sup> March 2020. As compared to prices in the week 9-15 March 2019, the prices are lower by 20.26%. Prices are expected to move in steady to weak tone in coming days on less demand of crushers after weak demand of gum in the overseas markets. Major buyers like U.S and Russia are very slow due to major fall in oil industry. There is no shipment in China and likely to take another two months once the conditions from coronavirus will improve. Churi prices may also decline due to weak demand in poultry firms on impact of Covid-19.

Guar seed average weekly prices closed at Rs. 3437.5 per quintal lower by Rs. 362.5 per quintal against last week. Prices may get more pressures after weak exports demand of guar split and gum. NCDEX prices of Guar and Guargum are likely to stay downside on selling pressures.

### **Domestic Front**

➤ In the week ended 23<sup>rd</sup> March 20, Guar seed weekly average prices decreased by Rs. 362.5/qtl and settled at Rs. 3375 per quintal.

- In addition, Guar gum average weekly price declined by Rs. 663 per quintal and settled at Rs. 5516.66 per quintal. Lower demand for guar gum from domestic and overseas markets kept prices at lower side in this week.
- According to second advance estimate for 2019-20, issued by Gujarat's Department of Agriculture for Guar seed, the area, production and yield are 145000 hectares, 107960 tonnes and 744.52 kg/hectare respectively. As per final estimate for 2018-19 issued by Gujarat's Department of Agriculture for Guar seed the area, production and yield are 134100 hectares, 75380 tonnes and 562.11 kg/hectare respectively.
- According to second advance estimate for Kharif 2019-20, issued by Rajasthan's Department of Agriculture for Guar seed, the area, production and yield are 2841314 hectares, 1208100 tonnes and