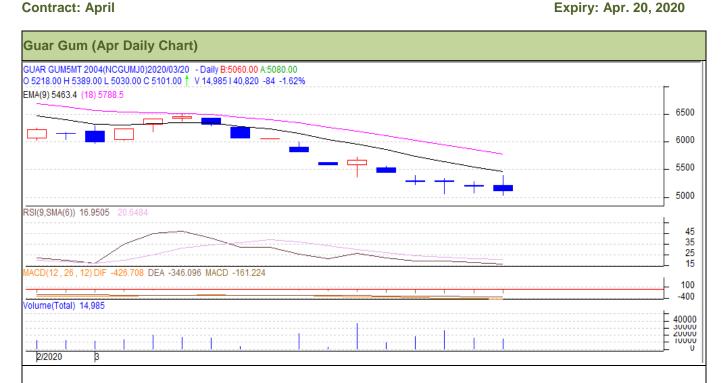

### Technical Analysis (Guar Gum)

## (Back to Table of Contents)

Commodity: Guar Gum Exchange: NCDEX Contract: April Expiry: Apr. 20, 2020

## Technical Commentary:

- Fall in price and volume indicates short build up phase.
- RSI is moving in oversold region.
- Prices closed below 9 and 18 EMAs.

Strategy: Sell

| Weekly Supports & Resistances |       | S1   | S2    | PCP        | R1   | R2   |      |
|-------------------------------|-------|------|-------|------------|------|------|------|
| Guar Gum                      | NCDEX | Apr  | 4700  | 4800       | 5101 | 5380 | 5500 |
| Weekly Trade Call             |       | Call | Entry | T1         | T2   | SL   |      |
| Guar Gum                      | NCDEX | Apr  | Sell  | Below 5100 | 4950 | 4850 | 5250 |