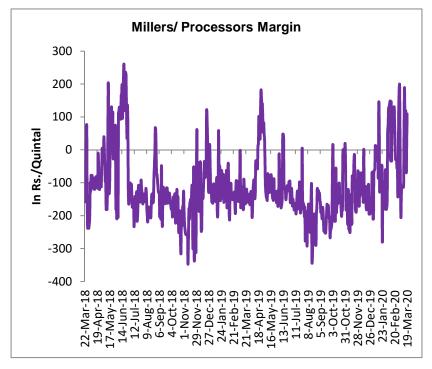

### Millers/Processors Margin

## (Back to Table of Contents)

In the week ended 23<sup>rd</sup> Mar 20, average crush margin was higher at Rs.78.66/Quintal compared to last week margin Rs.-83.16/Quintal.

Less degree of decrease in guar seed prices compared to guar gum prices, led the margin higher this week.