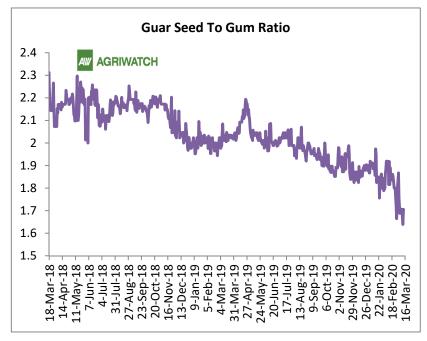

## Guar Seed to Gum Ratio

Ratio of guar seed to guar gum for week ended 23<sup>rd</sup> Mar'20 is 1.67 lower from last week.

Overall, weak demand of gum from domestic millers and overseas markets has kept the overall ratio lower in this week.