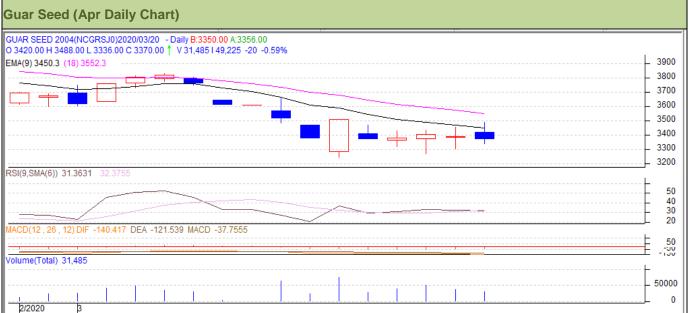

### Technical Analysis (Guar Seed)

## (Back to Table of Contents)

Commodity: Guar Seed Exchange: NCDEX Contract: April Expiry: Apr 20, 2020

## Technical Commentary:

- Fall in prices and volume indicates short build up phase.
- RSI is moving in oversold region.
- Prices closed below 9 and 18 EMAs.

| Strategy: Sell | ı |
|----------------|---|
|----------------|---|

| Weekly Supports & Resistances |       |      | S1    | S2            | PCP  | R1   | R2   |
|-------------------------------|-------|------|-------|---------------|------|------|------|
| Guar Seed                     | NCDEX | Apr  | 3150  | 3200          | 3370 | 3408 | 3544 |
| Weekly Trade Call             |       | Call | Entry | T1            | T2   | SL   |      |
| Guar Seed                     | NCDEX | Apr  | Sell  | Below<br>3322 | 3280 | 3200 | 3350 |