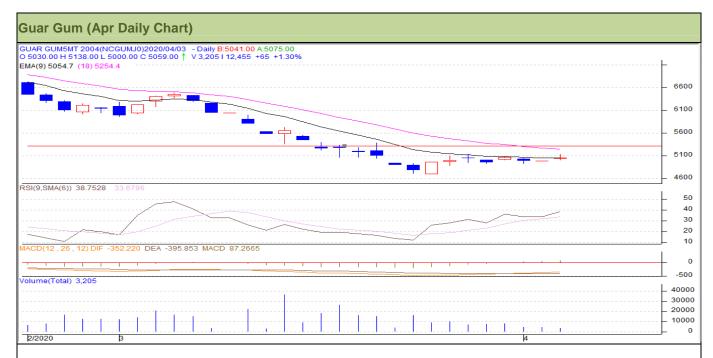

#### **Technical Analysis (Guar Gum)**

(Back to Table of Contents)

Commodity: Guar Gum Exchange: NCDEX Contract: April Expiry: Apr. 20, 2020

## Technical Commentary:

- Rise in price and volume indicates long build up phase.
- RSI is moving in neutral region.
- Prices closed near 9 and 18 EMAs.

Strategy: Buy

| Weekly Supports   | & Resistan | ces  | S1    | S2         | PCP  | R1   | R2   |
|-------------------|------------|------|-------|------------|------|------|------|
| Guar Gum          | NCDEX      | Apr  | 4780  | 4900       | 5059 | 5350 | 5480 |
| Weekly Trade Call |            | Call | Entry | T1         | T2   | SL   |      |
| Guar Gum          | NCDEX      | Apr  | Buy   | Above 5000 | 5100 | 5200 | 4920 |