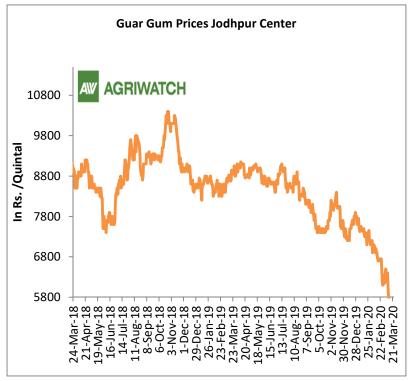

As per trade sources, export of guar gum has declined in the month of February-20 by 38.27 percent compared to previous month. India exported around 14596.11 tonnes of guar gum at an average FoB of \$ 1685.40 per tonne in the month of February-20 compared to 23178.89 tonnes in January-20 at an average FoB of \$ 1710.37 per tonne. Exports are expected to decline in March-20 on weak demand in overseas markets.