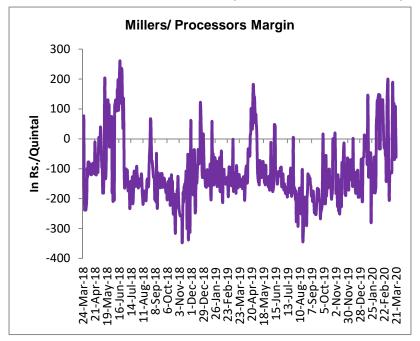

#### Millers/Processors Margin

No trading activities amid lock down in India. Therefore, there is no major updates in figures of margin in last two weeks.

#### (Back to Table of Contents)