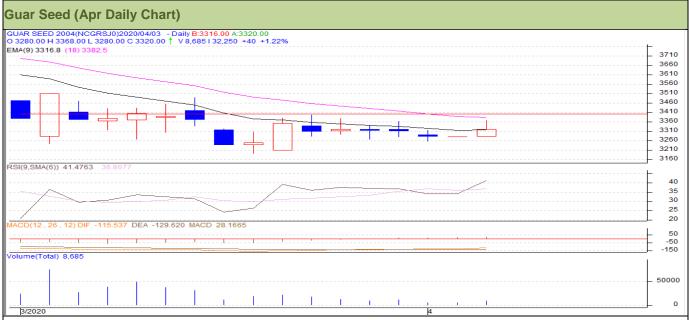

#### Technical Analysis (Guar Seed)

(Back to Table of Contents)

Commodity: Guar Seed Exchange: NCDEX Contract: April Expiry: Apr 20, 2020

### Technical Commentary:

- Rise in prices and volume indicates long build up phase.
- RSI is moving in neutral region.
- Prices closed above 9 and 18 EMAs.

Strategy: Buy

| Weekly Support    | rts & Resistan | ces  | S1    | S2            | PCP  | R1   | R2   |
|-------------------|----------------|------|-------|---------------|------|------|------|
| Guar Seed         | NCDEX          | Apr  | 3150  | 3200          | 3320 | 3550 | 3650 |
| Weekly Trade Call |                | Call | Entry | T1            | T2   | SL   |      |
| Guar Seed         | NCDEX          | Apr  | Buy   | Above<br>3285 | 3350 | 3480 | 3200 |