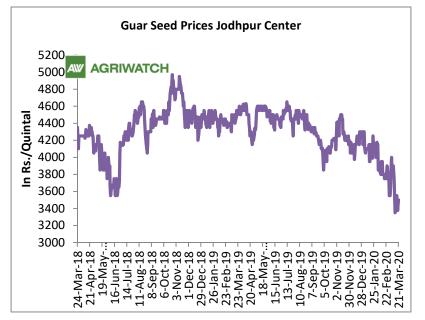

#### Guar Seed Fundamental Analysis and

#### Domestic Guar Seed Market Summary

No major trading activities are seen in spot markets because of lock down in India. Guarseed prices rose in Sri Ganganagar markets amid less supply in this week. NCDEX prices of Guar and Guargum are likely to stay in firm zone on buying interests.

All India weekly average prices rose by 6.73 percent to Rs. 3345.71 per quintal during the week ended 30<sup>th</sup> Mar 2020. Guar seed (Cluster bean seeds) average price were ruling at Rs. 3134.60 per quintal during 16<sup>th</sup> March to 23<sup>rd</sup> March 2020. As compared to prices in the week 24-31 March 2019, the prices are lower by 14.71%. There is no major trading activity in Guar Gum complex due to lock down in India to prevent from spreading COVID-19. It is likely to continue until 14<sup>th</sup> April 2020.