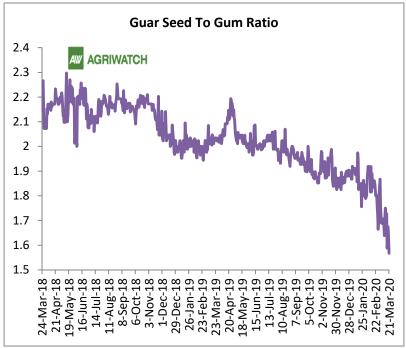

#### **Guar Seed to Gum Ratio**

No major trading activity in India due to lock down in India. Therefore, no major updates in figures in last two weeks.